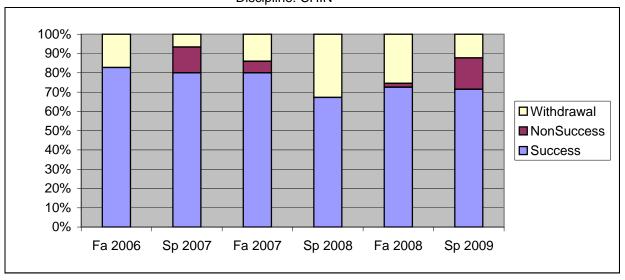

Chabot Success, Non-Success, and Withdrawal Rates By Semester Discipline: CHIN

|                | Fa 2006 | Sp 2007 | Fa 2007 | Sp 2008 | Fa 2008 | Sp 2009 |
|----------------|---------|---------|---------|---------|---------|---------|
| Success        | 83%     | 80%     | 80%     | 67%     | 73%     | 71%     |
| Non-Success    | 0%      | 13%     | 6%      | 0%      | 2%      | 16%     |
| Withdrawal     | 17%     | 7%      | 14%     | 33%     | 25%     | 12%     |
| Total Percent  | 100%    | 100%    | 100%    | 100%    | 100%    | 100%    |
| Total Enrolled | 29      | 15      | 50      | 61      | 51      | 49      |