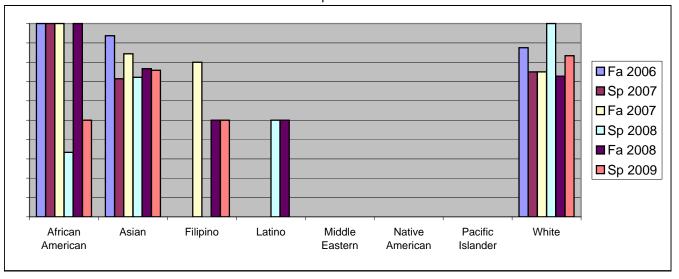

Chabot Success Rates By Ethnicity and Semester Discipline: CHIN

|                |                | Fa 2006 | Sp 2007 | Fa 2007 | Sp 2008 | Fa 2008 | Sp 2009 |
|----------------|----------------|---------|---------|---------|---------|---------|---------|
| African A      | merican        |         |         |         |         |         |         |
|                | Success        | 100%    | 100%    | 100%    | 33%     | 100%    | 50%     |
|                | Non-Success    | 0%      | 0%      | 0%      | 0%      | 0%      | 50%     |
|                | Withdrawal     | 0%      | 0%      | 0%      | 67%     | 0%      | 0%      |
|                | Total Percent  | 100%    | 100%    | 100%    | 100%    | 100%    | 100%    |
|                | Total Enrolled | 1       | 1       | 2       | 3       | 1       | 2       |
| Asian          |                |         |         |         |         |         |         |
|                | Success        | 94%     | 71%     | 84%     | 72%     | 77%     | 76%     |
|                | Non-Success    | 0%      | 14%     | 3%      | 0%      | 0%      | 7%      |
|                | Withdrawal     | 6%      | 14%     | 13%     | 28%     | 23%     | 17%     |
|                | Total Percent  | 100%    | 100%    | 100%    | 100%    | 100%    | 100%    |
|                | Total Enrolled | 16      | 7       | 32      | 36      | 30      | 29      |
| Filipino       |                |         |         |         |         |         |         |
|                | Success        | 0%      | 0%      | 80%     | 0%      | 50%     | 50%     |
|                | Non-Success    | 0%      | 0%      | 20%     | 0%      | 0%      | 50%     |
|                | Withdrawal     | 100%    | 0%      | 0%      | 100%    | 50%     | 0%      |
|                | Total Percent  | 100%    | 0%      | 100%    | 100%    | 100%    | 100%    |
|                | Total Enrolled | 1       | 0       | 5       | 3       | 4       | 2       |
| Latino         |                |         |         |         |         |         |         |
|                | Success        | 0%      | 0%      | 0%      | 50%     | 50%     | 0%      |
|                | Non-Success    | 0%      | 0%      | 50%     | 0%      | 0%      | 100%    |
|                | Withdrawal     | 100%    | 0%      | 50%     | 50%     | 50%     | 0%      |
|                | Total Percent  | 100%    | 0%      |         |         |         | 100%    |
|                | Total Enrolled | 1       | 0       | 2       | 2       | 2       | 2       |
| Middle Eastern |                |         |         |         |         |         |         |
|                | Success        | 0%      |         |         |         |         |         |
|                | Non-Success    | 0%      |         |         |         |         |         |
|                | Withdrawal     | 0%      | 0%      | 0%      | 0%      | 0%      | 0%      |

|            | Total Percent  | 0%   | 0%   | 0%   | 0%   | 0%   | 0%   |  |
|------------|----------------|------|------|------|------|------|------|--|
|            | Total Enrolled | 0    | 0    | 0    | 0    | 0    | 0    |  |
| Native A   | merican        |      |      |      |      |      |      |  |
|            | Success        | 0%   | 0%   | 0%   | 0%   | 0%   | 0%   |  |
|            | Non-Success    | 0%   | 0%   | 0%   | 0%   | 0%   | 0%   |  |
|            | Withdrawal     | 0%   | 0%   | 0%   | 0%   | 0%   | 0%   |  |
|            | Total Percent  | 0%   | 0%   | 0%   | 0%   | 0%   | 0%   |  |
|            | Total Enrolled | 0    | 0    | 0    | 0    | 0    | 0    |  |
| Pacific Is | slander        |      |      |      |      |      |      |  |
|            | Success        | 0%   | 0%   | 0%   | 0%   | 0%   | 0%   |  |
|            | Non-Success    | 0%   | 0%   | 0%   | 0%   | 0%   | 0%   |  |
|            | Withdrawal     | 0%   | 0%   | 0%   | 0%   | 0%   | 0%   |  |
|            | Total Percent  | 0%   | 0%   | 0%   | 0%   | 0%   | 0%   |  |
|            | Total Enrolled | 0    | 0    | 0    | 0    | 0    | 0    |  |
| White      |                |      |      |      |      |      |      |  |
|            | Success        | 88%  | 75%  | 75%  | 100% | 73%  | 83%  |  |
|            | Non-Success    | 0%   | 25%  | 0%   | 0%   | 9%   | 17%  |  |
|            | Withdrawal     | 13%  | 0%   | 25%  | 0%   | 18%  | 0%   |  |
|            | Total Percent  | 100% | 100% | 100% | 100% | 100% | 100% |  |
|            | Total Enrolled | 8    | 4    | 4    | 5    | 11   | 6    |  |