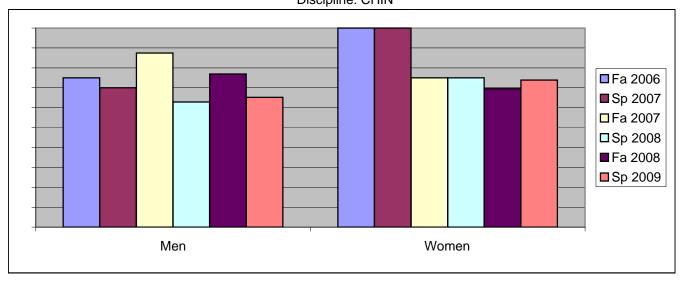

Chabot Success Rates By Gender and Semester Discipline: CHIN

|                | Fa 2006 | Sp 2007 | Fa 2007 | Sp 2008 | Fa 2008 | Sp 2009 |
|----------------|---------|---------|---------|---------|---------|---------|
| Men            |         | •       |         | ·       |         |         |
| Success        | 75%     | 70%     | 88%     | 63%     | 77%     | 65%     |
| Non-Success    | 0%      | 20%     | 0%      | 0%      | 4%      | 26%     |
| Withdrawal     | 25%     | 10%     | 13%     | 37%     | 19%     | 9%      |
| Total Percent  | 100%    | 100%    | 100%    | 100%    | 100%    | 100%    |
| Total Enrolled | 20      | 10      | 24      | 35      | 26      | 23      |
| Women          |         |         |         |         |         |         |
| Success        | 100%    | 100%    | 75%     | 75%     | 70%     | 74%     |
| Non-Success    | 0%      | 0%      | 13%     | 0%      | 0%      | 9%      |
| Withdrawal     | 0%      | 0%      | 13%     | 25%     | 30%     | 17%     |
| Total Percent  | 100%    | 100%    | 100%    | 100%    | 100%    | 100%    |
| Total Enrolled | 8       | 4       | 24      | 24      | 23      | 23      |