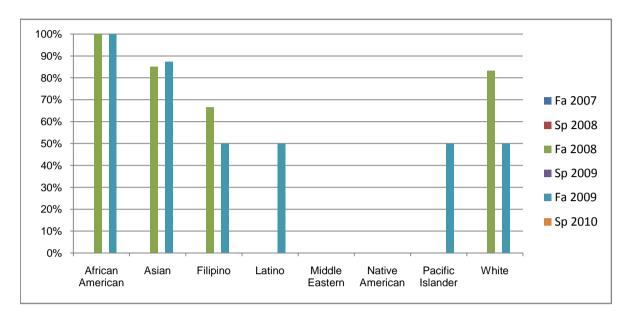

Chabot Success Rates By Ethnicity and Semester Course: CHIN 1A

|            |                | Fa 2007 | Sp 2008 | Fa 2008 | Sp 2009 | Fa 2009 | Sp 2010 |
|------------|----------------|---------|---------|---------|---------|---------|---------|
| African Ar | nerican        |         |         |         |         |         |         |
|            | Success        | 0%      | 0%      | 100%    | 0%      | 100%    | 0%      |
|            | Non-Success    | 0%      | 0%      | 0%      | 0%      | 0%      | 0%      |
|            | Withdrawal     | 0%      | 0%      | 0%      | 0%      | 0%      | 0%      |
|            | Total Percent  | 0%      | 0%      | 100%    | 0%      | 100%    | 0%      |
|            | Total Enrolled | 0       | 0       | 1       | 0       | 3       | 0       |
| Asian      |                |         |         |         |         |         |         |
|            | Success        | 0%      | 0%      |         | 0%      | 88%     | 0%      |
|            | Non-Success    | 0%      | 0%      | 0%      | 0%      | 0%      | 0%      |
|            | Withdrawal     | 0%      | 0%      | 15%     | 0%      | 13%     | 0%      |
|            | Total Percent  | 0%      | 0%      |         | 0%      | 100%    | 0%      |
|            | Total Enrolled | 0       | 0       | 20      | 0       | 24      | 0       |
| Filipino   |                |         |         |         |         |         |         |
|            | Success        | 0%      | 0%      |         |         | 50%     | 0%      |
|            | Non-Success    | 0%      | 0%      |         |         | 0%      | 0%      |
|            | Withdrawal     | 0%      | 0%      |         |         | 50%     | 0%      |
|            | Total Percent  | 0%      |         |         | 0%      | 100%    | 0%      |
|            | Total Enrolled | 0       | 0       | 3       | 0       | 4       | 0       |
| Latino     |                |         |         |         |         |         |         |
|            | Success        | 0%      |         |         |         | 50%     | 0%      |
|            | Non-Success    | 0%      |         |         |         | 0%      | 0%      |
|            | Withdrawal     | 0%      |         |         | 0%      | 50%     | 0%      |
|            | Total Percent  | 0%      |         |         | 0%      | 100%    | 0%      |
|            | Total Enrolled | 0       | 0       | 1       | 0       | 2       | 0       |
| Middle Ea  | stern          |         |         |         |         |         |         |
|            | Success        | 0%      | 0%      |         |         | 0%      | 0%      |
|            | Non-Success    | 0%      | 0%      | 0%      | 0%      | 0%      | 0%      |
|            | Withdrawal     | 0%      | 0%      | 0%      | 0%      | 0%      | 0%      |

|            | Total Percent  | 0% | 0% | 0%   | 0% | 0%   | 0% |
|------------|----------------|----|----|------|----|------|----|
|            | Total Enrolled | 0  | 0  | 0    | 0  | 0    | 0  |
| Native A   | merican        |    |    |      |    |      |    |
|            | Success        | 0% | 0% | 0%   | 0% | 0%   | 0% |
|            | Non-Success    | 0% | 0% | 0%   | 0% | 0%   | 0% |
|            | Withdrawal     | 0% | 0% | 0%   | 0% | 0%   | 0% |
|            | Total Percent  | 0% | 0% | 0%   | 0% | 0%   | 0% |
|            | Total Enrolled | 0  | 0  | 0    | 0  | 0    | 0  |
| Pacific Is | slander        |    |    |      |    |      |    |
|            | Success        | 0% | 0% | 0%   | 0% | 50%  | 0% |
|            | Non-Success    | 0% | 0% | 0%   | 0% | 0%   | 0% |
|            | Withdrawal     | 0% | 0% | 0%   | 0% | 50%  | 0% |
|            | Total Percent  | 0% | 0% | 0%   | 0% | 100% | 0% |
|            | Total Enrolled | 0  | 0  | 0    | 0  | 2    | 0  |
| White      |                |    |    |      |    |      |    |
|            | Success        | 0% | 0% | 83%  | 0% | 50%  | 0% |
|            | Non-Success    | 0% | 0% | 0%   | 0% | 0%   | 0% |
|            | Withdrawal     | 0% | 0% | 17%  | 0% | 50%  | 0% |
|            | Total Percent  | 0% | 0% | 100% | 0% | 100% | 0% |
|            | Total Enrolled | 0  | 0  | 6    | 0  | 2    | 0  |