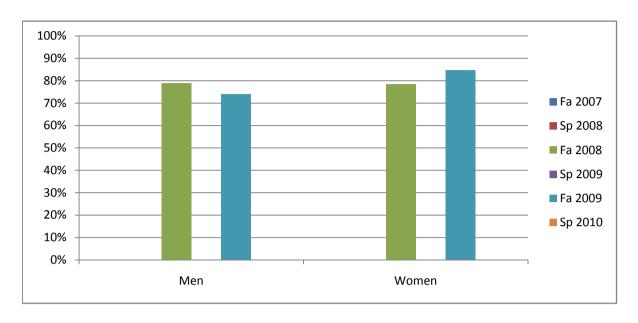

Chabot Success Rates By Gender and Semester Course: CHIN 1A

|                | Fa 2007 | Sp 2008 | Fa 2008 | Sp 2009 | Fa 2009 | Sp 2010 |
|----------------|---------|---------|---------|---------|---------|---------|
| Men            |         | •       |         | •       |         | •       |
| Success        | 0%      | 0%      | 79%     | 0%      | 74%     | 0%      |
| Non-Success    | 0%      | 0%      | 0%      | 0%      | 0%      | 0%      |
| Withdrawal     | 0%      | 0%      | 21%     | 0%      | 26%     | 0%      |
| Total Percent  | 0%      | 0%      | 100%    | 0%      | 100%    | 0%      |
| Total Enrolled | 0       | 0       | 19      | 0       | 27      | 0       |
| Women          |         |         |         |         |         |         |
| Success        | 0%      | 0%      | 79%     | 0%      | 85%     | 0%      |
| Non-Success    | 0%      | 0%      | 0%      | 0%      | 0%      | 0%      |
| Withdrawal     | 0%      | 0%      | 21%     | 0%      | 15%     | 0%      |
| Total Percent  | 0%      | 0%      | 100%    | 0%      | 100%    | 0%      |
| Total Enrolled | 0       | 0       | 14      | 0       | 13      | 0       |