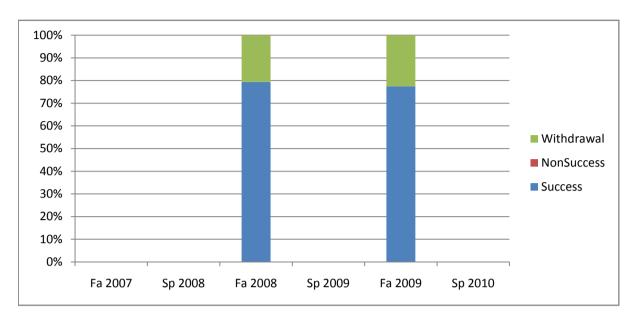

Chabot Success, Non-Success, and Withdrawal Rates By Semester Course: CHIN 1A

|                | Fa 2007 | Sp 2008 | Fa 2008 | Sp 2009 | Fa 2009 | Sp 2010 |
|----------------|---------|---------|---------|---------|---------|---------|
| Success        | 0%      | 0%      | 79%     | 0%      | 78%     | 0%      |
| Non-Success    | 0%      | 0%      | 0%      | 0%      | 0%      | 0%      |
| Withdrawal     | 0%      | 0%      | 21%     | 0%      | 23%     | 0%      |
| Total Percent  | 0%      | 0%      | 100%    | 0%      | 100%    | 0%      |
| Total Enrolled | 0       | 0       | 34      | 0       | 40      | 0       |