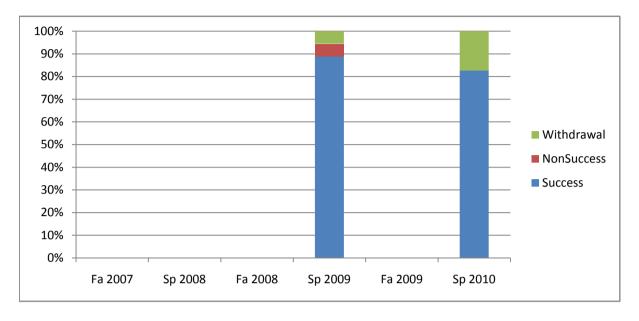

Chabot Success, Non-Success, and Withdrawal Rates By Semester Course: CHIN 1B

|                | Fa 2007 | Sp 2008 | Fa 2008 | Sp 2009 | Fa 2009 | Sp 2010 |
|----------------|---------|---------|---------|---------|---------|---------|
| Success        | 0%      | 0%      | 0%      | 89%     | 0%      | 83%     |
| Non-Success    | 0%      | 0%      | 0%      | 6%      | 0%      | 0%      |
| Withdrawal     | 0%      | 0%      | 0%      | 6%      | 0%      | 17%     |
| Total Percent  | 0%      | 0%      | 0%      | 100%    | 0%      | 100%    |
| Total Enrolled | 0       | 0       | 0       | 18      | 0       | 23      |