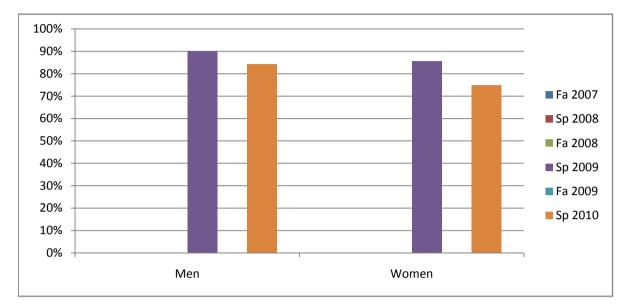

Chabot Success Rates By Gender and Semester Course: CHIN 1B

|                | Fa 2007 | Sp 2008 | Fa 2008 | Sp 2009 | Fa 2009 | Sp 2010 |
|----------------|---------|---------|---------|---------|---------|---------|
| Men            |         | -       |         |         |         | -       |
| Success        | 0%      | 0%      | 0%      | 90%     | 0%      | 84%     |
| Non-Success    | 0%      | 0%      | 0%      | 10%     | 0%      | 0%      |
| Withdrawal     | 0%      | 0%      | 0%      | 0%      | 0%      | 16%     |
| Total Percent  | 0%      | 0%      | 0%      | 100%    | 0%      | 100%    |
| Total Enrolled | 0       | 0       | 0       | 10      | 0       | 19      |
| Women          |         |         |         |         |         |         |
| Success        | 0%      | 0%      | 0%      | 86%     | 0%      | 75%     |
| Non-Success    | 0%      | 0%      | 0%      | 0%      | 0%      | 0%      |
| Withdrawal     | 0%      | 0%      | 0%      | 14%     | 0%      | 25%     |
| Total Percent  | 0%      | 0%      | 0%      | 100%    | 0%      | 100%    |
| Total Enrolled | 0       | 0       | 0       | 7       | 0       | 4       |