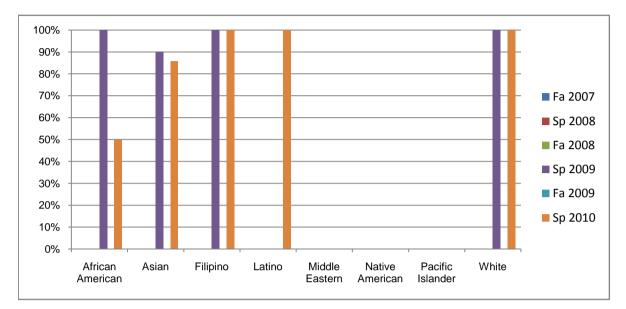

## Chabot Success Rates By Ethnicity and Semester Course: CHIN 1B

|                  |                | Fa 2007 | Sp 2008 | Fa 2008 | Sp 2009 | Fa 2009 | Sp 2010 |
|------------------|----------------|---------|---------|---------|---------|---------|---------|
| African American |                |         |         |         |         |         |         |
|                  | Success        | 0%      | 0%      | 0%      | 100%    | 0%      | 50%     |
|                  | Non-Success    | 0%      | 0%      | 0%      | 0%      | 0%      | 0%      |
|                  | Withdrawal     | 0%      | 0%      | 0%      | 0%      | 0%      | 50%     |
|                  | Total Percent  | 0%      | 0%      | 0%      | 100%    | 0%      | 100%    |
|                  | Total Enrolled | 0       | 0       | 0       | 1       | 0       | 2       |
| Asian            |                |         |         |         |         |         |         |
|                  | Success        | 0%      | 0%      | 0%      | 90%     | 0%      | 86%     |
|                  | Non-Success    | 0%      | 0%      | 0%      | 0%      | 0%      | 0%      |
|                  | Withdrawal     | 0%      | 0%      | 0%      | 10%     | 0%      | 14%     |
|                  | Total Percent  | 0%      | 0%      | 0%      | 100%    | 0%      | 100%    |
|                  | Total Enrolled | 0       | 0       | 0       | 10      | 0       | 14      |
| Filipino         |                |         |         |         |         |         |         |
|                  | Success        | 0%      | 0%      | 0%      | 100%    | 0%      | 100%    |
|                  | Non-Success    | 0%      | 0%      | 0%      | 0%      | 0%      | 0%      |
|                  | Withdrawal     | 0%      | 0%      | 0%      | 0%      | 0%      | 0%      |
|                  | Total Percent  | 0%      | 0%      | 0%      | 100%    | 0%      | 100%    |
|                  | Total Enrolled | 0       | 0       | 0       | 1       | 0       | 1       |
| Latino           |                |         |         |         |         |         |         |
|                  | Success        | 0%      | 0%      | 0%      | 0%      | 0%      | 100%    |
|                  | Non-Success    | 0%      | 0%      | 0%      | 0%      | 0%      | 0%      |
|                  | Withdrawal     | 0%      | 0%      | 0%      | 0%      | 0%      | 0%      |
|                  | Total Percent  | 0%      | 0%      | 0%      | 0%      | 0%      | 100%    |
|                  | Total Enrolled | 0       | 0       | 0       | 0       | 0       | 2       |
| Middle Eastern   |                |         |         |         |         |         |         |
|                  | Success        | 0%      | 0%      | 0%      | 0%      | 0%      | 0%      |
|                  | Non-Success    | 0%      | 0%      | 0%      | 0%      | 0%      | 0%      |
|                  | Withdrawal     | 0%      | 0%      | 0%      | 0%      | 0%      | 0%      |
|                  |                |         |         |         |         |         |         |

|             | Total Percent  | 0% | 0% | 0% | 0%   | 0% | 0%   |
|-------------|----------------|----|----|----|------|----|------|
|             | Total Enrolled | 0  | 0  | 0  | 0    | 0  | 0    |
| Native An   | nerican        |    |    |    |      |    |      |
|             | Success        | 0% | 0% | 0% | 0%   | 0% | 0%   |
|             | Non-Success    | 0% | 0% | 0% | 0%   | 0% | 0%   |
|             | Withdrawal     | 0% | 0% | 0% | 0%   | 0% | 0%   |
|             | Total Percent  | 0% | 0% | 0% | 0%   | 0% | 0%   |
|             | Total Enrolled | 0  | 0  | 0  | 0    | 0  | 0    |
| Pacific Isl | ander          |    |    |    |      |    |      |
|             | Success        | 0% | 0% | 0% | 0%   | 0% | 0%   |
|             | Non-Success    | 0% | 0% | 0% | 0%   | 0% | 0%   |
|             | Withdrawal     | 0% | 0% | 0% | 0%   | 0% | 100% |
|             | Total Percent  | 0% | 0% | 0% | 0%   | 0% | 100% |
|             | Total Enrolled | 0  | 0  | 0  | 0    | 0  | 1    |
| White       |                |    |    |    |      |    |      |
|             | Success        | 0% | 0% | 0% | 100% | 0% | 100% |
|             | Non-Success    | 0% | 0% | 0% | 0%   | 0% | 0%   |
|             | Withdrawal     | 0% | 0% | 0% | 0%   | 0% | 0%   |
|             | Total Percent  | 0% | 0% | 0% | 100% | 0% | 100% |
|             | Total Enrolled | 0  | 0  | 0  | 3    | 0  | 2    |