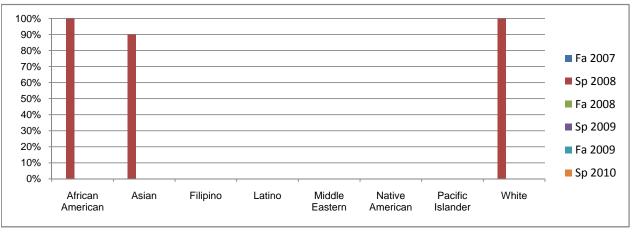

## Chabot Success Rates By Ethnicity and Semester Course: CHIN 4903

| African A   | morican        | Fa 2007 | Sp 2008 | Fa 2008 | Sp 2009 | Fa 2009 | Sp 2010    |
|-------------|----------------|---------|---------|---------|---------|---------|------------|
| Allicali Al | Success        | 0%      | 100%    | 0%      | 0%      | 0%      | 0%         |
|             | Non-Success    | 0%      | 0%      | 0%      | 0%      | 0%      | 0%         |
|             | Withdrawal     | 0%      | 0%      | 0%      | 0%      | 0%      | 0%         |
|             | Total Percent  | 0%      | 100%    | 0%      | 0%      | 0%      | 0%         |
|             | Total Enrolled | 0 %     | 100 %   | 0 %     | 0 %     | 0 %     | <b>0</b> % |
| Asian       | Total Effolied | U       | ı       | U       | U       | U       | U          |
| ASIAII      | Success        | 0%      | 90%     | 0%      | 0%      | 0%      | 0%         |
|             | Non-Success    | 0%      | 90%     | 0%      | 0%      | 0%      | 0%         |
|             | Withdrawal     | 0%      | 10%     | 0%      | 0%      | 0%      | 0%         |
|             | Total Percent  |         |         |         |         |         |            |
|             |                | 0%      | 100%    | 0%      | 0%      | 0%      | 0%         |
| Cition in a | Total Enrolled | 0       | 10      | 0       | 0       | 0       | 0          |
| Filipino    | 0              | 00/     | 00/     | 00/     | 00/     | 00/     | 00/        |
|             | Success        | 0%      | 0%      | 0%      | 0%      | 0%      | 0%         |
|             | Non-Success    | 0%      | 0%      | 0%      | 0%      | 0%      | 0%         |
|             | Withdrawal     | 0%      | 0%      | 0%      | 0%      | 0%      | 0%         |
|             | Total Percent  | 0%      | 0%      | 0%      | 0%      | 0%      | 0%         |
|             | Total Enrolled | 0       | 0       | 0       | 0       | 0       | 0          |
| Latino      | _              |         |         |         |         |         |            |
|             | Success        | 0%      | 0%      | 0%      | 0%      | 0%      | 0%         |
|             | Non-Success    | 0%      | 0%      | 0%      | 0%      | 0%      | 0%         |
|             | Withdrawal     | 0%      | 0%      | 0%      | 0%      | 0%      | 0%         |
|             | Total Percent  | 0%      | 0%      | 0%      | 0%      | 0%      | 0%         |
|             | Total Enrolled | 0       | 0       | 0       | 0       | 0       | 0          |
| Middle Ea   |                |         |         |         |         |         |            |
|             | Success        | 0%      | 0%      | 0%      | 0%      | 0%      | 0%         |
|             | Non-Success    | 0%      | 0%      | 0%      | 0%      | 0%      | 0%         |
|             | Withdrawal     | 0%      | 0%      | 0%      | 0%      | 0%      | 0%         |
|             | Total Percent  | 0%      | 0%      | 0%      | 0%      | 0%      | 0%         |
|             | Total Enrolled | 0       | 0       | 0       | 0       | 0       | 0          |
| Native An   | nerican        |         |         |         |         |         |            |
|             | Success        | 0%      | 0%      | 0%      | 0%      | 0%      | 0%         |
|             | Non-Success    | 0%      | 0%      | 0%      | 0%      | 0%      | 0%         |
|             | Withdrawal     | 0%      | 0%      | 0%      | 0%      | 0%      | 0%         |
|             | Total Percent  | 0%      | 0%      | 0%      | 0%      | 0%      | 0%         |
|             | Total Enrolled | 0       | 0       | 0       | 0       | 0       | 0          |
| Pacific Isl | lander         |         |         |         |         |         |            |
|             | Success        | 0%      | 0%      | 0%      | 0%      | 0%      | 0%         |
|             | Non-Success    | 0%      | 0%      | 0%      | 0%      | 0%      | 0%         |
|             | Withdrawal     | 0%      | 0%      | 0%      | 0%      | 0%      | 0%         |
|             | Total Percent  | 0%      | 0%      | 0%      | 0%      | 0%      | 0%         |
|             | Total Enrolled | 0       | 0       | 0       | 0       | 0       | 0          |
| White       |                |         |         |         |         |         |            |
|             | Success        | 0%      | 100%    | 0%      | 0%      | 0%      | 0%         |
|             | Non-Success    | 0%      | 0%      | 0%      | 0%      | 0%      | 0%         |
|             | Withdrawal     | 0%      | 0%      | 0%      | 0%      | 0%      | 0%         |
|             | Total Percent  | 0%      | 100%    | 0%      | 0%      | 0%      | 0%         |
|             | Total Enrolled | 0       | 1       | 0       | 0       | 0       | 0          |