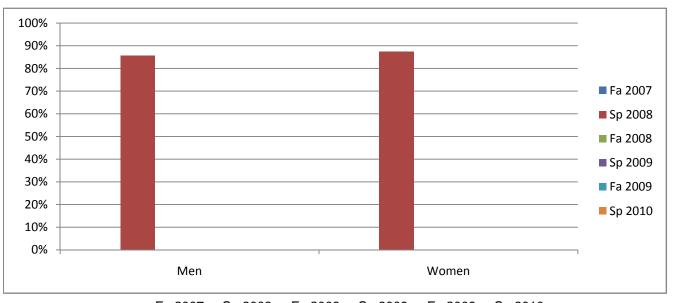

## Chabot Success Rates By Gender and Semester Course: CHIN 4903

|                | Fa 2007 | Sp 2008 | Fa 2008 | Sp 2009 | Fa 2009 | Sp 2010 |
|----------------|---------|---------|---------|---------|---------|---------|
| Men            |         |         |         |         |         |         |
| Success        | 0%      | 86%     | 0%      | 0%      | 0%      | 0%      |
| Non-Success    | 0%      | 0%      | 0%      | 0%      | 0%      | 0%      |
| Withdrawal     | 0%      | 14%     | 0%      | 0%      | 0%      | 0%      |
| Total Percent  | 0%      | 100%    | 0%      | 0%      | 0%      | 0%      |
| Total Enrolled | 0       | 7       | 0       | 0       | 0       | 0       |
| Women          |         |         |         |         |         |         |
| Success        | 0%      | 88%     | 0%      | 0%      | 0%      | 0%      |
| Non-Success    | 0%      | 0%      | 0%      | 0%      | 0%      | 0%      |
| Withdrawal     | 0%      | 13%     | 0%      | 0%      | 0%      | 0%      |
| Total Percent  | 0%      | 100%    | 0%      | 0%      | 0%      | 0%      |
| Total Enrolled | 0       | 8       | 0       | 0       | 0       | 0       |