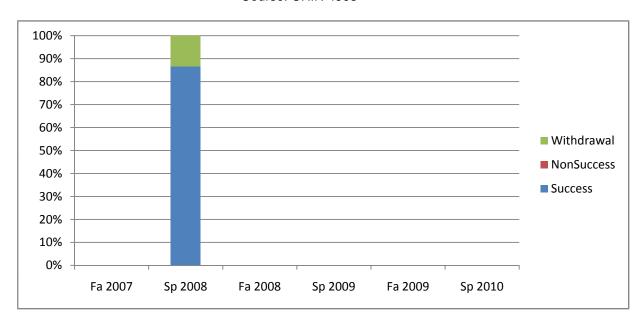

Chabot Success, Non-Success, and Withdrawal Rates By Semester Course: CHIN 4903

|                | Fa 2007 | Sp 2008 | Fa 2008 | Sp 2009 | Fa 2009 | Sp 2010 |
|----------------|---------|---------|---------|---------|---------|---------|
| Success        | 0%      | 87%     | 0%      | 0%      | 0%      | 0%      |
| Non-Success    | 0%      | 0%      | 0%      | 0%      | 0%      | 0%      |
| Withdrawal     | 0%      | 13%     | 0%      | 0%      | 0%      | 0%      |
| Total Percent  | 0%      | 100%    | 0%      | 0%      | 0%      | 0%      |
| Total Enrolled | 0       | 15      | 0       | 0       | 0       | 0       |