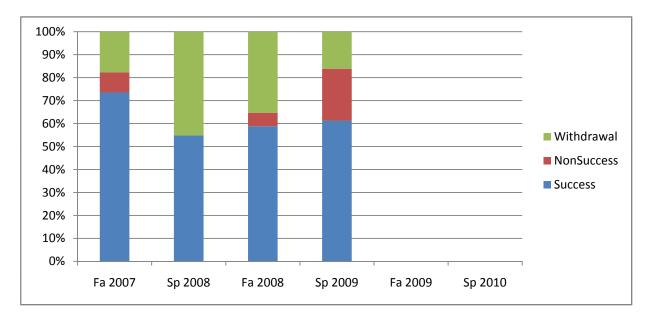

Chabot Success, Non-Success, and Withdrawal Rates By Semester Course: CHIN 50A

|                | Fa 2007 | Sp 2008 | Fa 2008 | Sp 2009 | Fa 2009 | Sp 2010 |
|----------------|---------|---------|---------|---------|---------|---------|
| Success        | 74%     | 55%     | 59%     | 61%     | 0%      | 0%      |
| Non-Success    | 9%      | 0%      | 6%      | 23%     | 0%      | 0%      |
| Withdrawal     | 18%     | 45%     | 35%     | 16%     | 0%      | 0%      |
| Total Percent  | 100%    | 100%    | 100%    | 100%    | 0%      | 0%      |
| Total Enrolled | 34      | 31      | 17      | 31      | 0       | 0       |