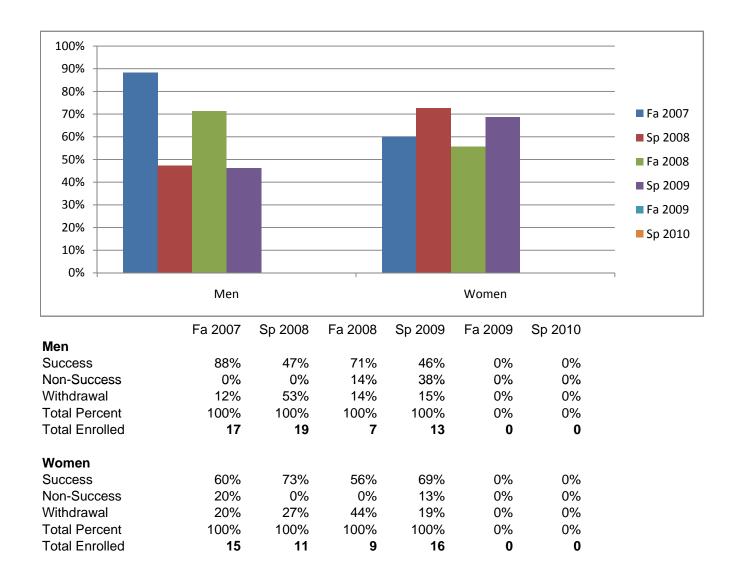

## Chabot Success Rates By Gender and Semester Course: CHIN 50A

Chabot Success Rates By Ethnicity and Semester Course: CHIN 50A

| African Amo<br>Asian | Success<br>Non-Success<br>Withdrawal<br>Total Percent<br>Total Enrolled<br>Success<br>Non-Success | 100%<br>0%<br>0%<br>100%<br><b>1</b><br>79% | 0%<br>0%<br>100%<br>100%<br><b>2</b> | 0%<br>0%<br>0% | 0%<br>100%<br>0% | 0%<br>0%<br>0% | 0%<br>0% |
|----------------------|---------------------------------------------------------------------------------------------------|---------------------------------------------|--------------------------------------|----------------|------------------|----------------|----------|
| Asian                | Non-Success<br>Withdrawal<br>Total Percent<br>Total Enrolled<br>Success                           | 0%<br>0%<br>100%<br><b>1</b>                | 0%<br>100%<br>100%                   | 0%<br>0%       | 100%<br>0%       | 0%             | 0%       |
| Asian                | Withdrawal<br>Total Percent<br>Total Enrolled<br>Success                                          | 0%<br>100%<br><b>1</b>                      | 100%<br>100%                         | 0%             | 0%               |                |          |
| Asian                | Total Percent<br>Total Enrolled<br>Success                                                        | 100%<br>1                                   | 100%                                 |                | • • •            |                |          |
| Asian                | Total Enrolled<br>Success                                                                         | 1                                           |                                      | 0%             |                  |                | 0%       |
| Asian                | Success                                                                                           | -                                           | 2                                    |                | 100%             | 0%             | 0%       |
| Asian                |                                                                                                   | 70%                                         |                                      | 0              | 1                | 0              | 0        |
|                      |                                                                                                   | 70%                                         |                                      |                |                  |                |          |
|                      | Non-Success                                                                                       |                                             | 63%                                  | 60%            | 68%              | 0%             | 0%       |
|                      |                                                                                                   | 5%                                          | 0%                                   | 0%             | 11%              | 0%             | 0%       |
|                      | Withdrawal                                                                                        | 16%                                         | 38%                                  | 40%            | 21%              | 0%             | 0%       |
|                      | Total Percent                                                                                     | 100%                                        | 100%                                 | 100%           | 100%             | 0%             | 0%       |
|                      | Total Enrolled                                                                                    | 19                                          | 16                                   | 10             | 19               | 0              | 0        |
| Filipino             |                                                                                                   |                                             |                                      |                |                  |                |          |
| -                    | Success                                                                                           | 80%                                         | 0%                                   | 0%             | 0%               | 0%             | 0%       |
|                      | Non-Success                                                                                       | 20%                                         | 0%                                   | 0%             | 100%             | 0%             | 0%       |
|                      | Withdrawal                                                                                        | 0%                                          | 100%                                 | 100%           | 0%               | 0%             | 0%       |
|                      | Total Percent                                                                                     | 100%                                        | 100%                                 | 100%           | 100%             | 0%             | 0%       |
|                      | Total Enrolled                                                                                    | 5                                           | 2                                    | 1              | 1                | 0              | 0        |
| Latino               |                                                                                                   | · ·                                         | -                                    |                |                  | · ·            | •        |
| Latino               | Success                                                                                           | 0%                                          | 50%                                  | 100%           | 0%               | 0%             | 0%       |
|                      | Non-Success                                                                                       | 50%                                         | 0%                                   | 0%             | 100%             | 0%             | 0%       |
|                      | Withdrawal                                                                                        | 50%                                         | 50%                                  | 0%             | 0%               | 0%             | 0%       |
|                      | Total Percent                                                                                     | 100%                                        | 100%                                 | 100%           | 100%             | 0%             | 0%       |
|                      | Total Enrolled                                                                                    | 100%<br>2                                   | 100%<br>2                            | 100%           | 100%<br>2        | 0%             | 0%       |
| Middle East          |                                                                                                   | 2                                           | 2                                    | 1              | 2                | U              | U        |
|                      |                                                                                                   | 0%                                          | 00/                                  | 00/            | 00/              | 00/            | 0%       |
|                      | Success                                                                                           |                                             | 0%                                   | 0%             | 0%               | 0%             |          |
|                      | Non-Success                                                                                       | 0%                                          | 0%                                   | 0%             | 0%               | 0%             | 0%       |
|                      | Withdrawal                                                                                        | 0%                                          | 0%                                   | 0%             | 0%               | 0%             | 0%       |
|                      | Total Percent                                                                                     | 0%                                          | 0%                                   | 0%             | 0%               | 0%             | 0%       |
|                      | Total Enrolled                                                                                    | 0                                           | 0                                    | 0              | 0                | 0              | 0        |
| Native Ame           |                                                                                                   |                                             |                                      |                |                  |                |          |
|                      | Success                                                                                           | 0%                                          | 0%                                   | 0%             | 0%               | 0%             | 0%       |
|                      | Non-Success                                                                                       | 0%                                          | 0%                                   | 0%             | 0%               | 0%             | 0%       |
|                      | Withdrawal                                                                                        | 0%                                          | 0%                                   | 0%             | 0%               | 0%             | 0%       |
|                      | Total Percent                                                                                     | 0%                                          | 0%                                   | 0%             | 0%               | 0%             | 0%       |
|                      | Total Enrolled                                                                                    | 0                                           | 0                                    | 0              | 0                | 0              | 0        |
| Pacific Islar        | lder                                                                                              |                                             |                                      |                |                  |                |          |
|                      | Success                                                                                           | 0%                                          | 0%                                   | 0%             | 0%               | 0%             | 0%       |
|                      | Non-Success                                                                                       | 0%                                          | 0%                                   | 0%             | 0%               | 0%             | 0%       |
|                      | Withdrawal                                                                                        | 0%                                          | 0%                                   | 0%             | 0%               | 0%             | 0%       |
|                      | Total Percent                                                                                     | 0%                                          | 0%                                   | 0%             | 0%               | 0%             | 0%       |
|                      | Total Enrolled                                                                                    | 0                                           | 0                                    | 0              | 0                | 0              | 0        |
| White                |                                                                                                   | -                                           | -                                    | -              | -                | -              | •        |
|                      | Success                                                                                           | 67%                                         | 100%                                 | 60%            | 67%              | 0%             | 0%       |
|                      | Non-Success                                                                                       | 0%                                          | 0%                                   | 20%            | 33%              | 0%             | 0%       |
|                      | Withdrawal                                                                                        | 33%                                         | 0%                                   | 20%            | 0%               | 0%             | 0%       |
|                      | Total Percent                                                                                     | 100%                                        | 100%                                 | 100%           | 100%             | 0%             | 0%       |
|                      | Total Enrolled                                                                                    | 3                                           | 3                                    | 5              | 3                | 0 /8           | 070      |