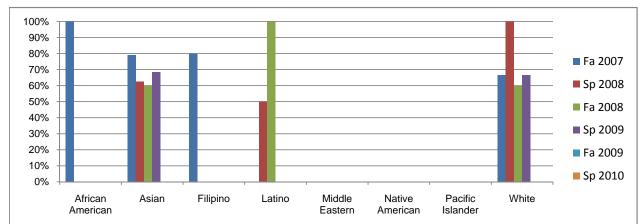

## Chabot Success Rates By Gender and Semester Course: CHIN 50A

Chabot Success Rates By Ethnicity and Semester Course: CHIN 50A

| African Amo<br>Asian | Success<br>Non-Success<br>Withdrawal<br>Total Percent<br>Total Enrolled<br>Success<br>Non-Success | 100%<br>0%<br>0%<br>100%<br><b>1</b><br>79% | 0%<br>0%<br>100%<br>100%<br><b>2</b> | 0%<br>0%<br>0% | 0%<br>100%<br>0% | 0%<br>0%<br>0% | 0%<br>0% |
|----------------------|---------------------------------------------------------------------------------------------------|---------------------------------------------|--------------------------------------|----------------|------------------|----------------|----------|
| Asian                | Non-Success<br>Withdrawal<br>Total Percent<br>Total Enrolled<br>Success                           | 0%<br>0%<br>100%<br><b>1</b>                | 0%<br>100%<br>100%                   | 0%<br>0%       | 100%<br>0%       | 0%             | 0%       |
| Asian                | Withdrawal<br>Total Percent<br>Total Enrolled<br>Success                                          | 0%<br>100%<br><b>1</b>                      | 100%<br>100%                         | 0%             | 0%               |                |          |
| Asian                | Total Percent<br>Total Enrolled<br>Success                                                        | 100%<br>1                                   | 100%                                 |                | • • •            |                |          |
| Asian                | Total Enrolled<br>Success                                                                         | 1                                           |                                      | 0%             |                  |                | 0%       |
| Asian                | Success                                                                                           | -                                           | 2                                    |                | 100%             | 0%             | 0%       |
| Asian                |                                                                                                   | 70%                                         |                                      | 0              | 1                | 0              | 0        |
|                      |                                                                                                   | 70%                                         |                                      |                |                  |                |          |
|                      | Non-Success                                                                                       |                                             | 63%                                  | 60%            | 68%              | 0%             | 0%       |
|                      |                                                                                                   | 5%                                          | 0%                                   | 0%             | 11%              | 0%             | 0%       |
|                      | Withdrawal                                                                                        | 16%                                         | 38%                                  | 40%            | 21%              | 0%             | 0%       |
|                      | Total Percent                                                                                     | 100%                                        | 100%                                 | 100%           | 100%             | 0%             | 0%       |
|                      | Total Enrolled                                                                                    | 19                                          | 16                                   | 10             | 19               | 0              | 0        |
| Filipino             |                                                                                                   |                                             |                                      |                |                  |                |          |
| -                    | Success                                                                                           | 80%                                         | 0%                                   | 0%             | 0%               | 0%             | 0%       |
|                      | Non-Success                                                                                       | 20%                                         | 0%                                   | 0%             | 100%             | 0%             | 0%       |
|                      | Withdrawal                                                                                        | 0%                                          | 100%                                 | 100%           | 0%               | 0%             | 0%       |
|                      | Total Percent                                                                                     | 100%                                        | 100%                                 | 100%           | 100%             | 0%             | 0%       |
|                      | Total Enrolled                                                                                    | 5                                           | 2                                    | 1              | 1                | 0              | 0        |
| Latino               |                                                                                                   | · ·                                         | -                                    |                |                  | · ·            | •        |
| Latino               | Success                                                                                           | 0%                                          | 50%                                  | 100%           | 0%               | 0%             | 0%       |
|                      | Non-Success                                                                                       | 50%                                         | 0%                                   | 0%             | 100%             | 0%             | 0%       |
|                      | Withdrawal                                                                                        | 50%                                         | 50%                                  | 0%             | 0%               | 0%             | 0%       |
|                      | Total Percent                                                                                     | 100%                                        | 100%                                 | 100%           | 100%             | 0%             | 0%       |
|                      | Total Enrolled                                                                                    | 100%<br>2                                   | 100%<br>2                            | 100%           | 100%<br>2        | 0%             | 0%       |
| Middle East          |                                                                                                   | 2                                           | 2                                    | 1              | 2                | U              | U        |
|                      |                                                                                                   | 0%                                          | 00/                                  | 00/            | 00/              | 00/            | 0%       |
|                      | Success                                                                                           |                                             | 0%                                   | 0%             | 0%               | 0%             |          |
|                      | Non-Success                                                                                       | 0%                                          | 0%                                   | 0%             | 0%               | 0%             | 0%       |
|                      | Withdrawal                                                                                        | 0%                                          | 0%                                   | 0%             | 0%               | 0%             | 0%       |
|                      | Total Percent                                                                                     | 0%                                          | 0%                                   | 0%             | 0%               | 0%             | 0%       |
|                      | Total Enrolled                                                                                    | 0                                           | 0                                    | 0              | 0                | 0              | 0        |
| Native Ame           |                                                                                                   |                                             |                                      |                |                  |                |          |
|                      | Success                                                                                           | 0%                                          | 0%                                   | 0%             | 0%               | 0%             | 0%       |
|                      | Non-Success                                                                                       | 0%                                          | 0%                                   | 0%             | 0%               | 0%             | 0%       |
|                      | Withdrawal                                                                                        | 0%                                          | 0%                                   | 0%             | 0%               | 0%             | 0%       |
|                      | Total Percent                                                                                     | 0%                                          | 0%                                   | 0%             | 0%               | 0%             | 0%       |
|                      | Total Enrolled                                                                                    | 0                                           | 0                                    | 0              | 0                | 0              | 0        |
| Pacific Islar        | lder                                                                                              |                                             |                                      |                |                  |                |          |
|                      | Success                                                                                           | 0%                                          | 0%                                   | 0%             | 0%               | 0%             | 0%       |
|                      | Non-Success                                                                                       | 0%                                          | 0%                                   | 0%             | 0%               | 0%             | 0%       |
|                      | Withdrawal                                                                                        | 0%                                          | 0%                                   | 0%             | 0%               | 0%             | 0%       |
|                      | Total Percent                                                                                     | 0%                                          | 0%                                   | 0%             | 0%               | 0%             | 0%       |
|                      | Total Enrolled                                                                                    | 0                                           | 0                                    | 0              | 0                | 0              | 0        |
| White                |                                                                                                   | -                                           | -                                    | -              | -                | -              | •        |
|                      | Success                                                                                           | 67%                                         | 100%                                 | 60%            | 67%              | 0%             | 0%       |
|                      | Non-Success                                                                                       | 0%                                          | 0%                                   | 20%            | 33%              | 0%             | 0%       |
|                      | Withdrawal                                                                                        | 33%                                         | 0%                                   | 20%            | 0%               | 0%             | 0%       |
|                      | Total Percent                                                                                     | 100%                                        | 100%                                 | 100%           | 100%             | 0%             | 0%       |
|                      | Total Enrolled                                                                                    | 3                                           | 3                                    | 5              | 3                | 0 /8           | 070      |