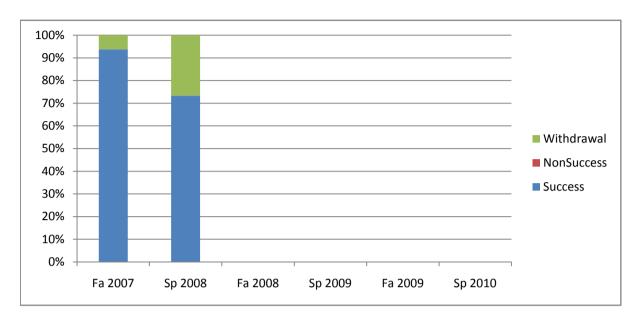

Chabot Success, Non-Success, and Withdrawal Rates By Semester Course: CHIN 50B

|                | Fa 2007 | Sp 2008 | Fa 2008 | Sp 2009 | Fa 2009 | Sp 2010 |
|----------------|---------|---------|---------|---------|---------|---------|
| Success        | 94%     | 73%     | 0%      | 0%      | 0%      | 0%      |
| Non-Success    | 0%      | 0%      | 0%      | 0%      | 0%      | 0%      |
| Withdrawal     | 6%      | 27%     | 0%      | 0%      | 0%      | 0%      |
| Total Percent  | 100%    | 100%    | 0%      | 0%      | 0%      | 0%      |
| Total Enrolled | 16      | 15      | 0       | 0       | 0       | 0       |