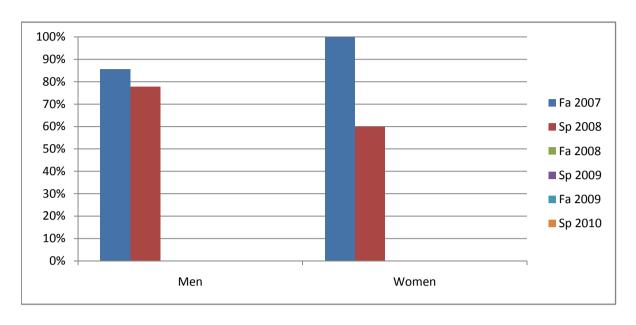

Chabot Success Rates By Gender and Semester Course: CHIN 50B

|                | Fa 2007 | Sp 2008 | Fa 2008 | Sp 2009 | Fa 2009 | Sp 2010 |
|----------------|---------|---------|---------|---------|---------|---------|
| Men            |         | •       |         | ·       |         | •       |
| Success        | 86%     | 78%     | 0%      | 0%      | 0%      | 0%      |
| Non-Success    | 0%      | 0%      | 0%      | 0%      | 0%      | 0%      |
| Withdrawal     | 14%     | 22%     | 0%      | 0%      | 0%      | 0%      |
| Total Percent  | 100%    | 100%    | 0%      | 0%      | 0%      | 0%      |
| Total Enrolled | 7       | 9       | 0       | 0       | 0       | 0       |
| Women          |         |         |         |         |         |         |
| Success        | 100%    | 60%     | 0%      | 0%      | 0%      | 0%      |
| Non-Success    | 0%      | 0%      | 0%      | 0%      | 0%      | 0%      |
| Withdrawal     | 0%      | 40%     | 0%      | 0%      | 0%      | 0%      |
| Total Percent  | 100%    | 100%    | 0%      | 0%      | 0%      | 0%      |
| Total Enrolled | 9       | 5       | 0       | 0       | 0       | 0       |