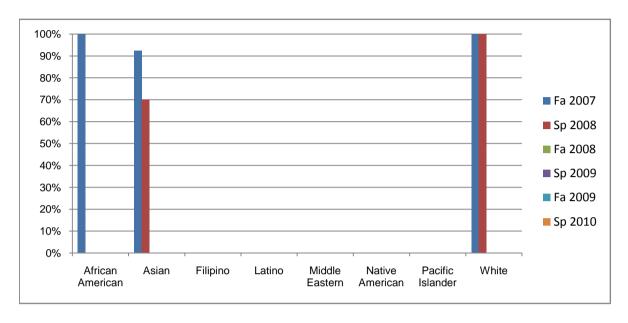

Chabot Success Rates By Ethnicity and Semester Course: CHIN 50B

|            |                | Fa 2007 | Sp 2008 | Fa 2008 | Sp 2009 | Fa 2009 | Sp 2010 |
|------------|----------------|---------|---------|---------|---------|---------|---------|
| African An | nerican        |         |         |         |         |         |         |
|            | Success        | 100%    | 0%      | 0%      | 0%      | 0%      | 0%      |
|            | Non-Success    | 0%      | 0%      | 0%      | 0%      | 0%      | 0%      |
|            | Withdrawal     | 0%      | 0%      | 0%      | 0%      | 0%      | 0%      |
|            | Total Percent  | 100%    | 0%      | 0%      | 0%      | 0%      | 0%      |
|            | Total Enrolled | 1       | 0       | 0       | 0       | 0       | 0       |
| Asian      |                |         |         |         |         |         |         |
|            | Success        | 92%     | 70%     | 0%      | 0%      | 0%      | 0%      |
|            | Non-Success    | 0%      | 0%      | 0%      | 0%      | 0%      | 0%      |
|            | Withdrawal     | 8%      | 30%     | 0%      | 0%      | 0%      | 0%      |
|            | Total Percent  | 100%    | 100%    | 0%      | 0%      | 0%      | 0%      |
|            | Total Enrolled | 13      | 10      | 0       | 0       | 0       | 0       |
| Filipino   |                |         |         |         |         |         |         |
|            | Success        | 0%      | 0%      | 0%      | 0%      | 0%      | 0%      |
|            | Non-Success    | 0%      | 0%      | 0%      | 0%      | 0%      | 0%      |
|            | Withdrawal     | 0%      | 100%    | 0%      | 0%      | 0%      | 0%      |
|            | Total Percent  | 0%      | 100%    | 0%      | 0%      | 0%      | 0%      |
|            | Total Enrolled | 0       | 1       | 0       | 0       | 0       | 0       |
| Latino     |                |         |         |         |         |         |         |
|            | Success        | 0%      | 0%      | 0%      | 0%      | 0%      | 0%      |
|            | Non-Success    | 0%      | 0%      | 0%      | 0%      | 0%      | 0%      |
|            | Withdrawal     | 0%      | 0%      | 0%      | 0%      | 0%      | 0%      |
|            | Total Percent  | 0%      | 0%      | 0%      | 0%      | 0%      | 0%      |
|            | Total Enrolled | 0       | 0       | 0       | 0       | 0       | 0       |
| Middle Eas | stern          |         |         |         |         |         |         |
|            | Success        | 0%      | 0%      | 0%      | 0%      | 0%      | 0%      |
|            | Non-Success    | 0%      | 0%      | 0%      | 0%      | 0%      | 0%      |
|            | Withdrawal     | 0%      | 0%      | 0%      | 0%      | 0%      | 0%      |

|            | Total Percent  | 0%   | 0%   | 0% | 0% | 0% | 0% |
|------------|----------------|------|------|----|----|----|----|
|            | Total Enrolled | 0    | 0    | 0  | 0  | 0  | 0  |
| Native A   | merican        |      |      |    |    |    |    |
|            | Success        | 0%   | 0%   | 0% | 0% | 0% | 0% |
|            | Non-Success    | 0%   | 0%   | 0% | 0% | 0% | 0% |
|            | Withdrawal     | 0%   | 0%   | 0% | 0% | 0% | 0% |
|            | Total Percent  | 0%   | 0%   | 0% | 0% | 0% | 0% |
|            | Total Enrolled | 0    | 0    | 0  | 0  | 0  | 0  |
| Pacific Is | slander        |      |      |    |    |    |    |
|            | Success        | 0%   | 0%   | 0% | 0% | 0% | 0% |
|            | Non-Success    | 0%   | 0%   | 0% | 0% | 0% | 0% |
|            | Withdrawal     | 0%   | 0%   | 0% | 0% | 0% | 0% |
|            | Total Percent  | 0%   | 0%   | 0% | 0% | 0% | 0% |
|            | Total Enrolled | 0    | 0    | 0  | 0  | 0  | 0  |
| White      |                |      |      |    |    |    |    |
|            | Success        | 100% | 100% | 0% | 0% | 0% | 0% |
|            | Non-Success    | 0%   | 0%   | 0% | 0% | 0% | 0% |
|            | Withdrawal     | 0%   | 0%   | 0% | 0% | 0% | 0% |
|            | Total Percent  | 100% | 100% | 0% | 0% | 0% | 0% |
|            | Total Enrolled | 1    | 1    | 0  | 0  | 0  | 0  |