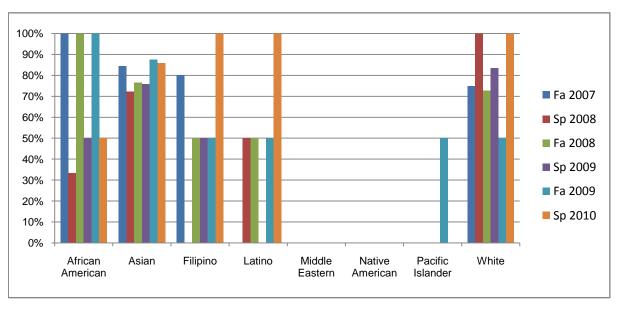

Chabot Success Rates By Ethnicity and Semester Discipline: CHIN

|                  |                | Fa 2007 | Sp 2008 | Fa 2008 | Sp 2009 | Fa 2009 | Sp 2010 |
|------------------|----------------|---------|---------|---------|---------|---------|---------|
| African American |                |         | •       |         |         |         |         |
|                  | Success        | 100%    | 33%     | 100%    | 50%     | 100%    | 50%     |
|                  | Non-Success    | 0%      | 0%      | 0%      | 50%     | 0%      | 0%      |
|                  | Withdrawal     | 0%      | 67%     | 0%      | 0%      | 0%      | 50%     |
|                  | Total Percent  | 100%    | 100%    | 100%    | 100%    | 100%    | 100%    |
|                  | Total Enrolled | 2       | 3       | 1       | 2       | 3       | 2       |
| Asian            |                |         |         |         |         |         |         |
|                  | Success        | 84%     | 72%     | 77%     | 76%     | 88%     | 86%     |
|                  | Non-Success    | 3%      | 0%      | 0%      | 7%      | 0%      | 0%      |
|                  | Withdrawal     | 13%     | 28%     | 23%     | 17%     | 13%     | 14%     |
|                  | Total Percent  | 100%    | 100%    | 100%    | 100%    | 100%    | 100%    |
|                  | Total Enrolled | 32      | 36      | 30      | 29      | 24      | 14      |
| Filipino         |                |         |         |         |         |         |         |
|                  | Success        | 80%     | 0%      | 50%     | 50%     | 50%     | 100%    |
|                  | Non-Success    | 20%     | 0%      | 0%      | 50%     | 0%      | 0%      |
|                  | Withdrawal     | 0%      | 100%    | 50%     | 0%      | 50%     | 0%      |
|                  | Total Percent  | 100%    | 100%    | 100%    | 100%    | 100%    | 100%    |
|                  | Total Enrolled | 5       | 3       | 4       | 2       | 4       | 1       |
| Latino           |                |         |         |         |         |         |         |
|                  | Success        | 0%      | 50%     | 50%     | 0%      | 50%     | 100%    |
|                  | Non-Success    | 50%     | 0%      | 0%      | 100%    | 0%      | 0%      |
|                  | Withdrawal     | 50%     | 50%     | 50%     | 0%      | 50%     | 0%      |
|                  | Total Percent  | 100%    | 100%    | 100%    | 100%    | 100%    | 100%    |
|                  | Total Enrolled | 2       | 2       | 2       | 2       | 2       | 2       |
| Middle E         | astern         |         |         |         |         |         |         |
|                  | Success        | 0%      | 0%      | 0%      | 0%      | 0%      | 0%      |
|                  | Non-Success    | 0%      | 0%      | 0%      | 0%      | 0%      | 0%      |
|                  | Withdrawal     | 0%      | 0%      | 0%      | 0%      | 0%      | 0%      |
|                  |                |         |         |         |         |         |         |

|            | Total Percent  | 0%   | 0%   | 0%   | 0%   | 0%   | 0%   |
|------------|----------------|------|------|------|------|------|------|
|            | Total Enrolled | 0    | 0    | 0    | 0    | 0    | 0    |
| Native A   | merican        |      |      |      |      |      |      |
|            | Success        | 0%   | 0%   | 0%   | 0%   | 0%   | 0%   |
|            | Non-Success    | 0%   | 0%   | 0%   | 0%   | 0%   | 0%   |
|            | Withdrawal     | 0%   | 0%   | 0%   | 0%   | 0%   | 0%   |
|            | Total Percent  | 0%   | 0%   | 0%   | 0%   | 0%   | 0%   |
|            | Total Enrolled | 0    | 0    | 0    | 0    | 0    | 0    |
| Pacific Is | lander         |      |      |      |      |      |      |
|            | Success        | 0%   | 0%   | 0%   | 0%   | 50%  | 0%   |
|            | Non-Success    | 0%   | 0%   | 0%   | 0%   | 0%   | 0%   |
|            | Withdrawal     | 0%   | 0%   | 0%   | 0%   | 50%  | 100% |
|            | Total Percent  | 0%   | 0%   | 0%   | 0%   | 100% | 100% |
|            | Total Enrolled | 0    | 0    | 0    | 0    | 2    | 1    |
| White      |                |      |      |      |      |      |      |
|            | Success        | 75%  | 100% | 73%  | 83%  | 50%  | 100% |
|            | Non-Success    | 0%   | 0%   | 9%   | 17%  | 0%   | 0%   |
|            | Withdrawal     | 25%  | 0%   | 18%  | 0%   | 50%  | 0%   |
|            | Total Percent  | 100% | 100% | 100% | 100% | 100% | 100% |
|            | Total Enrolled | 4    | 5    | 11   | 6    | 2    | 2    |