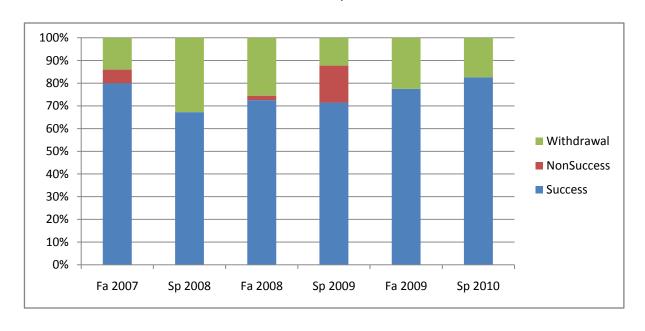

Chabot Success, Non-Success, and Withdrawal Rates By Semester Discipline: CHIN

|                | Fa 2007 | Sp 2008 | Fa 2008 | Sp 2009 | Fa 2009 | Sp 2010 |
|----------------|---------|---------|---------|---------|---------|---------|
| Success        | 80%     | 67%     | 73%     | 71%     | 78%     | 83%     |
| Non-Success    | 6%      | 0%      | 2%      | 16%     | 0%      | 0%      |
| Withdrawal     | 14%     | 33%     | 25%     | 12%     | 23%     | 17%     |
| Total Percent  | 100%    | 100%    | 100%    | 100%    | 100%    | 100%    |
| Total Enrolled | 50      | 61      | 51      | 49      | 40      | 23      |