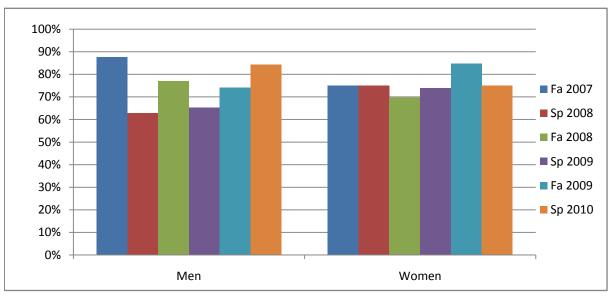

Chabot Success Rates By Gender and Semester Discipline: CHIN

|                | Fa 2007 | Sp 2008 | Fa 2008 | Sp 2009 | Fa 2009 | Sp 2010 |
|----------------|---------|---------|---------|---------|---------|---------|
| Men            |         | •       |         |         |         | ·       |
| Success        | 88%     | 63%     | 77%     | 65%     | 74%     | 84%     |
| Non-Success    | 0%      | 0%      | 4%      | 26%     | 0%      | 0%      |
| Withdrawal     | 13%     | 37%     | 19%     | 9%      | 26%     | 16%     |
| Total Percent  | 100%    | 100%    | 100%    | 100%    | 100%    | 100%    |
| Total Enrolled | 24      | 35      | 26      | 23      | 27      | 19      |
| Women          |         |         |         |         |         |         |
| Success        | 75%     | 75%     | 70%     | 74%     | 85%     | 75%     |
| Non-Success    | 13%     | 0%      | 0%      | 9%      | 0%      | 0%      |
| Withdrawal     | 13%     | 25%     | 30%     | 17%     | 15%     | 25%     |
| Total Percent  | 100%    | 100%    | 100%    | 100%    | 100%    | 100%    |
| Total Enrolled | 24      | 24      | 23      | 23      | 13      | 4       |