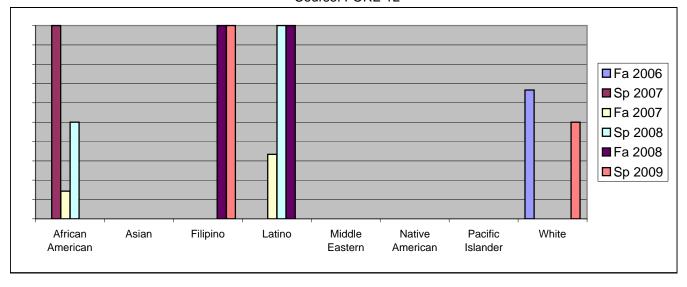

Chabot Success Rates By Ethnicity and Semester Course: FORE 1L

|                |                | Fa 2006 | Sp 2007 | Fa 2007 | Sp 2008 | Fa 2008 | Sp 2009 |
|----------------|----------------|---------|---------|---------|---------|---------|---------|
| African A      | merican        |         |         |         |         |         |         |
|                | Success        | 0%      | 100%    | 14%     | 50%     | 0%      | 0%      |
|                | Non-Success    | 33%     | 0%      | 43%     | 0%      | 0%      | 0%      |
|                | Withdrawal     | 67%     | 0%      | 43%     | 50%     | 100%    | 0%      |
|                | Total Percent  | 100%    | 100%    | 100%    | 100%    | 100%    | 0%      |
|                | Total Enrolled | 3       | 1       | 7       | 2       | 1       | 0       |
| Asian          |                |         |         |         |         |         |         |
|                | Success        | 0%      | 0%      | 0%      | 0%      | 0%      | 0%      |
|                | Non-Success    | 0%      | 0%      | 0%      | 0%      | 0%      | 0%      |
|                | Withdrawal     | 0%      | 0%      | 0%      | 0%      | 0%      | 0%      |
|                | Total Percent  | 0%      | 0%      | 0%      | 0%      | 0%      | 0%      |
|                | Total Enrolled | 0       | 0       | 0       | 0       | 0       | 0       |
| Filipino       |                |         |         |         |         |         |         |
|                | Success        | 0%      | 0%      | 0%      | 0%      | 100%    | 100%    |
|                | Non-Success    | 0%      | 0%      | 0%      | 0%      | 0%      | 0%      |
|                | Withdrawal     | 100%    | 0%      | 0%      | 0%      | 0%      | 0%      |
|                | Total Percent  | 100%    | 0%      | 0%      | 0%      | 100%    | 100%    |
|                | Total Enrolled | 1       | 0       | 0       | 0       | 2       | 1       |
| Latino         |                |         |         |         |         |         |         |
|                | Success        | 0%      | 0%      | 33%     | 100%    | 100%    | 0%      |
|                | Non-Success    | 100%    | 100%    | 67%     | 0%      | 0%      | 0%      |
|                | Withdrawal     | 0%      | 0%      | 0%      | 0%      | 0%      | 0%      |
|                | Total Percent  | 100%    | 100%    | 100%    | 100%    | 100%    | 0%      |
|                | Total Enrolled | 1       | 1       | 3       | 1       | 1       | 0       |
| Middle Eastern |                |         |         |         |         |         |         |
|                | Success        | 0%      | 0%      | 0%      | 0%      | 0%      | 0%      |
|                | Non-Success    | 0%      | 0%      | 0%      | 0%      | 0%      | 0%      |
|                | Withdrawal     | 0%      | 0%      | 0%      | 0%      | 0%      | 0%      |

|            | Total Percent  | 0%   | 0%   | 0%   | 0% | 0%   | 0%   |
|------------|----------------|------|------|------|----|------|------|
|            | Total Enrolled | 0    | 0    | 0    | 0  | 0    | 0    |
| Native An  | nerican        |      |      |      |    |      |      |
|            | Success        | 0%   | 0%   | 0%   | 0% | 0%   | 0%   |
|            | Non-Success    | 0%   | 0%   | 0%   | 0% | 0%   | 0%   |
|            | Withdrawal     | 0%   | 0%   | 0%   | 0% | 0%   | 0%   |
|            | Total Percent  | 0%   | 0%   | 0%   | 0% | 0%   | 0%   |
|            | Total Enrolled | 0    | 0    | 0    | 0  | 0    | 0    |
| Pacific Is | lander         |      |      |      |    |      |      |
|            | Success        | 0%   | 0%   | 0%   | 0% | 0%   | 0%   |
|            | Non-Success    | 0%   | 0%   | 0%   | 0% | 0%   | 0%   |
|            | Withdrawal     | 100% | 0%   | 0%   | 0% | 100% | 0%   |
|            | Total Percent  | 100% | 0%   | 0%   | 0% | 100% | 0%   |
|            | Total Enrolled | 1    | 0    | 0    | 0  | 1    | 0    |
| White      |                |      |      |      |    |      |      |
|            | Success        | 67%  | 0%   | 0%   | 0% | 0%   | 50%  |
|            | Non-Success    | 0%   | 0%   | 50%  | 0% | 50%  | 0%   |
|            | Withdrawal     | 33%  | 100% | 50%  | 0% | 50%  | 50%  |
|            | Total Percent  | 100% | 100% | 100% | 0% | 100% | 100% |
|            | Total Enrolled | 3    | 1    | 2    | 0  | 2    | 2    |