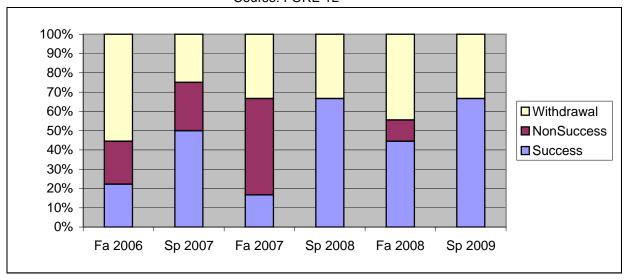

Chabot Success, Non-Success, and Withdrawal Rates By Semester Course: FORE 1L

|                | Fa 2006 | Sp 2007 | Fa 2007 | Sp 2008 | Fa 2008 | Sp 2009 |
|----------------|---------|---------|---------|---------|---------|---------|
| Success        | 22%     | 50%     | 17%     | 67%     | 44%     | 67%     |
| Non-Success    | 22%     | 25%     | 50%     | 0%      | 11%     | 0%      |
| Withdrawal     | 56%     | 25%     | 33%     | 33%     | 44%     | 33%     |
| Total Percent  | 100%    | 100%    | 100%    | 100%    | 100%    | 100%    |
| Total Enrolled | 9       | 4       | 12      | 3       | 9       | 3       |