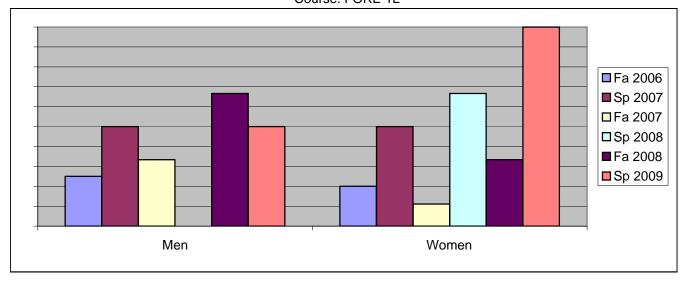

Chabot Success Rates By Gender and Semester Course: FORE 1L

|                | Fa 2006 | Sp 2007 | Fa 2007 | Sp 2008 | Fa 2008 | Sp 2009 |
|----------------|---------|---------|---------|---------|---------|---------|
| Men            |         | -       |         | -       |         |         |
| Success        | 25%     | 50%     | 33%     | 0%      | 67%     | 50%     |
| Non-Success    | 25%     | 0%      | 67%     | 0%      | 0%      | 0%      |
| Withdrawal     | 50%     | 50%     | 0%      | 0%      | 33%     | 50%     |
| Total Percent  | 100%    | 100%    | 100%    | 0%      | 100%    | 100%    |
| Total Enrolled | 4       | 2       | 3       | 0       | 3       | 2       |
| Women          |         |         |         |         |         |         |
| Success        | 20%     | 50%     | 11%     | 67%     | 33%     | 100%    |
| Non-Success    | 20%     | 50%     | 44%     | 0%      | 17%     | 0%      |
| Withdrawal     | 60%     | 0%      | 44%     | 33%     | 50%     | 0%      |
| Total Percent  | 100%    | 100%    | 100%    | 100%    | 100%    | 100%    |
| Total Enrolled | 5       | 2       | 9       | 3       | 6       | 1       |