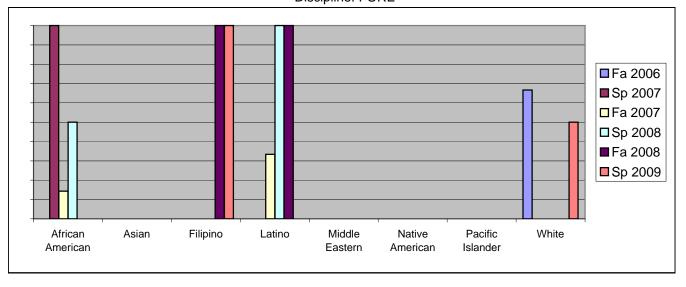

Chabot Success Rates By Ethnicity and Semester Discipline: FORE

|                  |                | Fa 2006 | Sp 2007 | Fa 2007 | Sp 2008 | Fa 2008 | Sp 2009 |  |
|------------------|----------------|---------|---------|---------|---------|---------|---------|--|
| African American |                |         |         |         |         |         |         |  |
|                  | Success        | 0%      | 100%    | 14%     | 50%     | 0%      | 0%      |  |
|                  | Non-Success    | 33%     | 0%      | 43%     | 0%      | 0%      | 0%      |  |
|                  | Withdrawal     | 67%     | 0%      | 43%     | 50%     | 100%    | 0%      |  |
|                  | Total Percent  | 100%    | 100%    | 100%    | 100%    | 100%    | 0%      |  |
|                  | Total Enrolled | 3       | 1       | 7       | 2       | 1       | 0       |  |
| Asian            |                |         |         |         |         |         |         |  |
|                  | Success        | 0%      | 0%      | 0%      | 0%      | 0%      | 0%      |  |
|                  | Non-Success    | 0%      | 0%      | 0%      | 0%      | 0%      | 0%      |  |
|                  | Withdrawal     | 0%      | 0%      | 0%      | 0%      | 0%      | 0%      |  |
|                  | Total Percent  | 0%      | 0%      | 0%      | 0%      | 0%      | 0%      |  |
|                  | Total Enrolled | 0       | 0       | 0       | 0       | 0       | 0       |  |
| Filipino         |                |         |         |         |         |         |         |  |
| •                | Success        | 0%      | 0%      | 0%      | 0%      | 100%    | 100%    |  |
|                  | Non-Success    | 0%      | 0%      | 0%      | 0%      | 0%      | 0%      |  |
|                  | Withdrawal     | 100%    | 0%      | 0%      | 0%      | 0%      | 0%      |  |
|                  | Total Percent  | 100%    | 0%      | 0%      | 0%      | 100%    | 100%    |  |
|                  | Total Enrolled | 1       | 0       | 0       | 0       | 2       | 1       |  |
| Latino           |                |         |         |         |         |         |         |  |
|                  | Success        | 0%      | 0%      | 33%     | 100%    | 100%    | 0%      |  |
|                  | Non-Success    | 100%    | 100%    | 67%     | 0%      | 0%      | 0%      |  |
|                  | Withdrawal     | 0%      | 0%      | 0%      | 0%      | 0%      | 0%      |  |
|                  | Total Percent  | 100%    | 100%    | 100%    | 100%    | 100%    | 0%      |  |
|                  | Total Enrolled | 1       | 1       | 3       | 1       | 1       | 0       |  |
| Middle E         | astern         |         |         |         |         |         |         |  |
|                  | Success        | 0%      | 0%      | 0%      | 0%      | 0%      | 0%      |  |
|                  | Non-Success    | 0%      | 0%      | 0%      | 0%      | 0%      | 0%      |  |
|                  | Withdrawal     | 0%      | 0%      | 0%      | 0%      | 0%      | 0%      |  |

|                 | Total Percent  | 0%   | 0%   | 0%   | 0% | 0%   | 0%   |  |
|-----------------|----------------|------|------|------|----|------|------|--|
|                 | Total Enrolled | 0    | 0    | 0    | 0  | 0    | 0    |  |
| Native American |                |      |      |      |    |      |      |  |
|                 | Success        | 0%   | 0%   | 0%   | 0% | 0%   | 0%   |  |
|                 | Non-Success    | 0%   | 0%   | 0%   | 0% | 0%   | 0%   |  |
|                 | Withdrawal     | 0%   | 0%   | 0%   | 0% | 0%   | 0%   |  |
|                 | Total Percent  | 0%   | 0%   | 0%   | 0% | 0%   | 0%   |  |
|                 | Total Enrolled | 0    | 0    | 0    | 0  | 0    | 0    |  |
| Pacific Is      | lander         |      |      |      |    |      |      |  |
|                 | Success        | 0%   | 0%   | 0%   | 0% | 0%   | 0%   |  |
|                 | Non-Success    | 0%   | 0%   | 0%   | 0% | 0%   | 0%   |  |
|                 | Withdrawal     | 100% | 0%   | 0%   | 0% | 100% | 0%   |  |
|                 | Total Percent  | 100% | 0%   | 0%   | 0% | 100% | 0%   |  |
|                 | Total Enrolled | 1    | 0    | 0    | 0  | 1    | 0    |  |
| White           |                |      |      |      |    |      |      |  |
|                 | Success        | 67%  | 0%   | 0%   | 0% | 0%   | 50%  |  |
|                 | Non-Success    | 0%   | 0%   | 50%  | 0% | 50%  | 0%   |  |
|                 | Withdrawal     | 33%  | 100% | 50%  | 0% | 50%  | 50%  |  |
|                 | Total Percent  | 100% | 100% | 100% | 0% | 100% | 100% |  |
|                 | Total Enrolled | 3    | 1    | 2    | 0  | 2    | 2    |  |