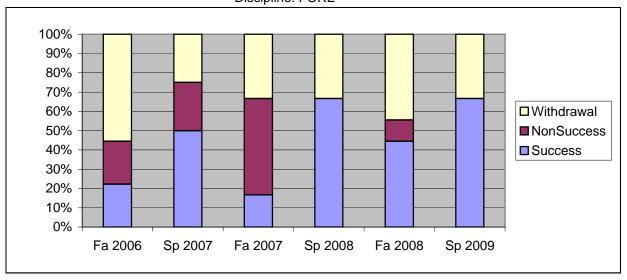

Chabot Success, Non-Success, and Withdrawal Rates By Semester Discipline: FORE

| Total Enrolled | 9       | 4       | 12      | 3       | 9       | 3       |
|----------------|---------|---------|---------|---------|---------|---------|
| Total Percent  | 100%    | 100%    | 100%    | 100%    | 100%    | 100%    |
| Withdrawal     | 56%     | 25%     | 33%     | 33%     | 44%     | 33%     |
| Non-Success    | 22%     | 25%     | 50%     | 0%      | 11%     | 0%      |
| Success        | 22%     | 50%     | 17%     | 67%     | 44%     | 67%     |
|                | Fa 2006 | Sp 2007 | Fa 2007 | Sp 2008 | Fa 2008 | Sp 2009 |