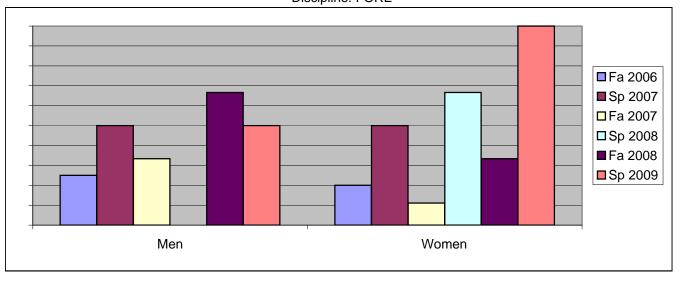

Chabot Success Rates By Gender and Semester Discipline: FORE

|                | Fa 2006 | Sp 2007 | Fa 2007 | Sp 2008 | Fa 2008 | Sp 2009 |
|----------------|---------|---------|---------|---------|---------|---------|
| Men            |         |         |         |         |         |         |
| Success        | 25%     | 50%     | 33%     | 0%      | 67%     | 50%     |
| Non-Success    | 25%     | 0%      | 67%     | 0%      | 0%      | 0%      |
| Withdrawal     | 50%     | 50%     | 0%      | 0%      | 33%     | 50%     |
| Total Percent  | 100%    | 100%    | 100%    | 0%      | 100%    | 100%    |
| Total Enrolled | 4       | 2       | 3       | 0       | 3       | 2       |
| Women          |         |         |         |         |         |         |
| Success        | 20%     | 50%     | 11%     | 67%     | 33%     | 100%    |
| Non-Success    | 20%     | 50%     | 44%     | 0%      | 17%     | 0%      |
| Withdrawal     | 60%     | 0%      | 44%     | 33%     | 50%     | 0%      |
| Total Percent  | 100%    | 100%    | 100%    | 100%    | 100%    | 100%    |
| Total Enrolled | 5       | 2       | 9       | 3       | 6       | 1       |