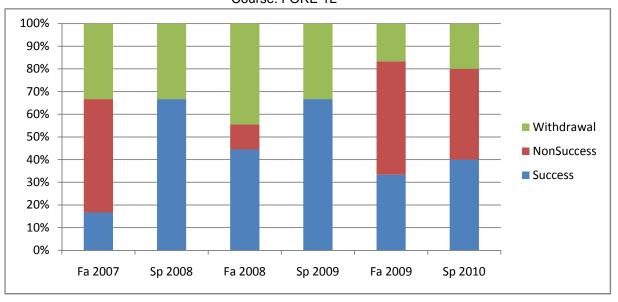

Chabot Success, Non-Success, and Withdrawal Rates By Semester Course: FORE 1L

|                | Fa 2007 | Sp 2008 | Fa 2008 | Sp 2009 | Fa 2009 | Sp 2010 |
|----------------|---------|---------|---------|---------|---------|---------|
| Success        | 17%     | 67%     | 44%     | 67%     | 33%     | 40%     |
| Non-Success    | 50%     | 0%      | 11%     | 0%      | 50%     | 40%     |
| Withdrawal     | 33%     | 33%     | 44%     | 33%     | 17%     | 20%     |
| Total Percent  | 100%    | 100%    | 100%    | 100%    | 100%    | 100%    |
| Total Enrolled | 12      | 3       | 9       | 3       | 6       | 5       |