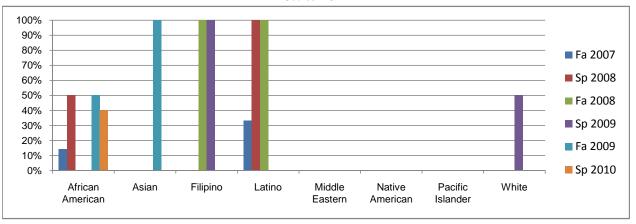

## Chabot Success Rates By Ethnicity and Semester Course: FORE 1L

|             |                | Fa 2007 | Sp 2008  | Fa 2008  | Sp 2009  | Fa 2009  | Sp 2010 |
|-------------|----------------|---------|----------|----------|----------|----------|---------|
| African Aı  | merican        |         |          |          |          |          |         |
|             | Success        | 14%     | 50%      | 0%       | 0%       | 50%      | 40%     |
|             | Non-Success    | 43%     | 0%       | 0%       | 0%       | 0%       | 40%     |
|             | Withdrawal     | 43%     | 50%      | 100%     | 0%       | 50%      | 20%     |
|             | Total Percent  | 100%    | 100%     | 100%     | 0%       | 100%     | 100%    |
|             | Total Enrolled | 7       | 2        | 1        | 0        | 2        | 5       |
| Asian       |                |         |          |          |          |          |         |
|             | Success        | 0%      | 0%       | 0%       | 0%       | 100%     | 0%      |
|             | Non-Success    | 0%      | 0%       | 0%       | 0%       | 0%       | 0%      |
|             | Withdrawal     | 0%      | 0%       | 0%       | 0%       | 0%       | 0%      |
|             | Total Percent  | 0%      | 0%       | 0%       | 0%       | 100%     | 0%      |
|             | Total Enrolled | 0       | 0        | 0        | 0        | 1        | 0       |
| Filipino    |                |         |          |          |          |          |         |
| -           | Success        | 0%      | 0%       | 100%     | 100%     | 0%       | 0%      |
|             | Non-Success    | 0%      | 0%       | 0%       | 0%       | 0%       | 0%      |
|             | Withdrawal     | 0%      | 0%       | 0%       | 0%       | 0%       | 0%      |
|             | Total Percent  | 0%      | 0%       | 100%     | 100%     | 0%       | 0%      |
|             | Total Enrolled | 0       | 0        | 2        | 1        | 0        | 0       |
| Latino      |                |         |          |          |          | -        |         |
|             | Success        | 33%     | 100%     | 100%     | 0%       | 0%       | 0%      |
|             | Non-Success    | 67%     | 0%       | 0%       | 0%       | 100%     | 0%      |
|             | Withdrawal     | 0%      | 0%       | 0%       | 0%       | 0%       | 0%      |
|             | Total Percent  | 100%    | 100%     | 100%     | 0%       | 100%     | 0%      |
|             | Total Enrolled | 3       | 1        | 1        | 0        | 3        | 0       |
| Middle Ea   |                | •       | •        | •        | •        | •        | •       |
|             | Success        | 0%      | 0%       | 0%       | 0%       | 0%       | 0%      |
|             | Non-Success    | 0%      | 0%       | 0%       | 0%       | 0%       | 0%      |
|             | Withdrawal     | 0%      | 0%       | 0%       | 0%       | 0%       | 0%      |
|             | Total Percent  | 0%      | 0%       | 0%       | 0%       | 0%       | 0%      |
|             | Total Enrolled | 0       | 0        | 0        | 0        | 0        | 0       |
| Native Am   |                | ·       | ·        | •        | ·        | Ū        | ·       |
| Nutive All  | Success        | 0%      | 0%       | 0%       | 0%       | 0%       | 0%      |
|             | Non-Success    | 0%      | 0%       | 0%       | 0%       | 0%       | 0%      |
|             | Withdrawal     | 0%      | 0%       | 0%       | 0%       | 0%       | 0%      |
|             | Total Percent  | 0%      | 0%       | 0%       | 0%       | 0%       | 0%      |
|             | Total Enrolled | 0 /8    | 0        | 0        | 0        | 0        | 0       |
| Pacific Isl |                | U       | U        | U        | U        | U        | U       |
| i acinc isi | Success        | 0%      | 0%       | 0%       | 0%       | 0%       | 0%      |
|             | Non-Success    | 0%      | 0%<br>0% | 0%<br>0% | 0%<br>0% | 0%<br>0% | 0%      |
|             | Withdrawal     | 0%      | 0%       | 100%     | 0%       | 0%       | 0%      |
|             | Total Percent  |         | 0%<br>0% |          |          |          |         |
|             |                | 0%      |          | 100%     | 0%       | 0%       | 0%      |
| \A/I-:4-    | Total Enrolled | 0       | 0        | 1        | 0        | 0        | 0       |
| White       | Cuasas         | 00/     | 001      | 00/      | E00/     | 001      | 00/     |
|             | Success        | 0%      | 0%       | 0%       | 50%      | 0%       | 0%      |
|             | Non-Success    | 50%     | 0%       | 50%      | 0%       | 0%       | 0%      |
|             | Withdrawal     | 50%     | 0%       | 50%      | 50%      | 0%       | 0%      |
|             | Total Percent  | 100%    | 0%       | 100%     | 100%     | 0%       | 0%      |
|             | Total Enrolled | 2       | 0        | 2        | 2        | 0        | 0       |