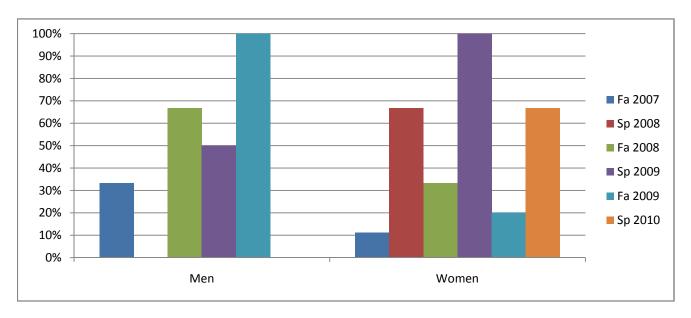

Chabot Success Rates By Gender and Semester Course: FORE 1L

|                | Fa 2007 | Sp 2008 | Fa 2008 | Sp 2009 | Fa 2009 | Sp 2010 |
|----------------|---------|---------|---------|---------|---------|---------|
| Men            |         |         |         |         |         |         |
| Success        | 33%     | 0%      | 67%     | 50%     | 100%    | 0%      |
| Non-Success    | 67%     | 0%      | 0%      | 0%      | 0%      | 100%    |
| Withdrawal     | 0%      | 0%      | 33%     | 50%     | 0%      | 0%      |
| Total Percent  | 100%    | 0%      | 100%    | 100%    | 100%    | 100%    |
| Total Enrolled | 3       | 0       | 3       | 2       | 1       | 2       |
| Women          |         |         |         |         |         |         |
| Success        | 11%     | 67%     | 33%     | 100%    | 20%     | 67%     |
| Non-Success    | 44%     | 0%      | 17%     | 0%      | 60%     | 0%      |
| Withdrawal     | 44%     | 33%     | 50%     | 0%      | 20%     | 33%     |
| Total Percent  | 100%    | 100%    | 100%    | 100%    | 100%    | 100%    |
| Total Enrolled | 9       | 3       | 6       | 1       | 5       | 3       |