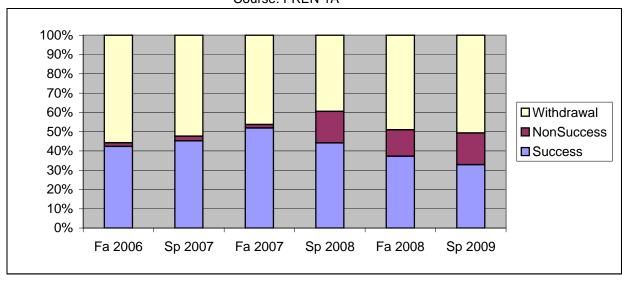

Chabot Success, Non-Success, and Withdrawal Rates By Semester Course: FREN 1A

|                | Fa 2006 | Sp 2007 | Fa 2007 | Sp 2008 | Fa 2008 | Sp 2009 |
|----------------|---------|---------|---------|---------|---------|---------|
| Success        | 42%     | 45%     | 52%     | 44%     | 37%     | 33%     |
| Non-Success    | 2%      | 2%      | 2%      | 16%     | 14%     | 16%     |
| Withdrawal     | 56%     | 52%     | 46%     | 40%     | 49%     | 51%     |
| Total Percent  | 100%    | 100%    | 100%    | 100%    | 100%    | 100%    |
| Total Enrolled | 52      | 42      | 54      | 43      | 51      | 67      |