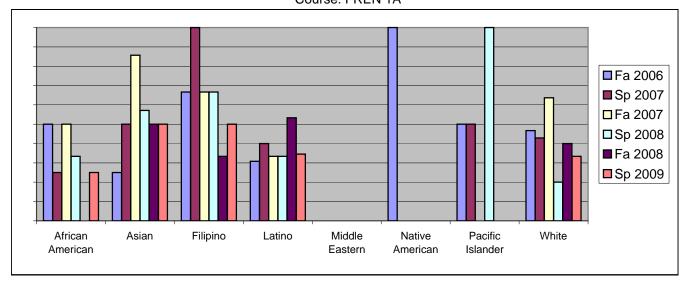

Chabot Success Rates By Ethnicity and Semester Course: FREN 1A

|           |                | Fa 2006 | Sp 2007 | Fa 2007 | Sp 2008 | Fa 2008 | Sp 2009 |
|-----------|----------------|---------|---------|---------|---------|---------|---------|
| African A | merican        |         |         |         |         |         |         |
|           | Success        | 50%     |         |         | 33%     |         |         |
|           | Non-Success    | 0%      | 0%      | 0%      | 17%     |         |         |
|           | Withdrawal     | 50%     | 75%     | 50%     | 50%     |         |         |
|           | Total Percent  | 100%    |         |         |         |         |         |
|           | Total Enrolled | 4       | 8       | 8       | 6       | 6       | 12      |
| Asian     |                |         |         |         |         |         |         |
|           | Success        | 25%     |         |         | 57%     |         |         |
|           | Non-Success    | 0%      | 13%     | 0%      | 29%     | 25%     | 0%      |
|           | Withdrawal     | 75%     | 38%     | 14%     | 14%     | 25%     | 50%     |
|           | Total Percent  | 100%    | 100%    | 100%    | 100%    | 100%    | 100%    |
|           | Total Enrolled | 8       | 8       | 7       | 7       | 8       | 6       |
| Filipino  |                |         |         |         |         |         |         |
|           | Success        | 67%     | 100%    | 67%     | 67%     | 33%     | 50%     |
|           | Non-Success    | 0%      | 0%      | 0%      | 0%      | 33%     | 33%     |
|           | Withdrawal     | 33%     | 0%      | 33%     | 33%     | 33%     | 17%     |
|           | Total Percent  | 100%    | 100%    | 100%    | 100%    | 100%    | 100%    |
|           | Total Enrolled | 6       | 2       | 3       | 6       | 3       | 6       |
| Latino    |                |         |         |         |         |         |         |
|           | Success        | 31%     | 40%     | 33%     | 33%     | 53%     | 34%     |
|           | Non-Success    | 8%      | 0%      | 0%      | 13%     | 13%     | 14%     |
|           | Withdrawal     | 62%     | 60%     | 67%     | 53%     | 33%     | 52%     |
|           | Total Percent  | 100%    | 100%    | 100%    | 100%    | 100%    | 100%    |
|           | Total Enrolled | 13      | 10      | 15      | 15      | 15      | 29      |
| Middle E  | astern         |         |         |         |         |         |         |
|           | Success        | 0%      | 0%      | 0%      | 0%      | 0%      | 0%      |
|           | Non-Success    | 0%      | 0%      | 0%      | 0%      | 0%      | 0%      |
|           | Withdrawal     | 0%      | 0%      | 0%      | 0%      | 0%      | 0%      |
|           | Total Percent  | 0%      | 0%      | 0%      | 0%      | 0%      | 0%      |
|           | Total Enrolled | 0       | 0       | 0       | 0       | 0       | 0       |
| Native Ar | merican        |         |         |         |         |         |         |
|           | Success        | 100%    | 0%      | 0%      | 0%      | 0%      | 0%      |
|           | Non-Success    | 0%      | 0%      | 0%      | 0%      | 0%      | 0%      |
|           | Withdrawal     | 0%      | 0%      | 100%    | 0%      | 100%    | 100%    |
|           |                |         |         |         |         |         |         |

|            | Total Percent  | 100% | 0%   | 100% | 0%   | 100% | 100% |
|------------|----------------|------|------|------|------|------|------|
|            | Total Enrolled | 1    | 0    | 1    | 0    | 1    | 2    |
| Pacific Is | slander        |      |      |      |      |      |      |
|            | Success        | 50%  | 50%  | 0%   | 100% | 0%   | 0%   |
|            | Non-Success    | 0%   | 0%   | 0%   | 0%   | 0%   | 0%   |
|            | Withdrawal     | 50%  | 50%  | 0%   | 0%   | 100% | 100% |
|            | Total Percent  | 100% | 100% | 0%   | 100% | 100% | 100% |
|            | Total Enrolled | 4    | 2    | 0    | 1    | 3    | 2    |
| White      |                |      |      |      |      |      |      |
|            | Success        | 47%  | 43%  | 64%  | 20%  | 40%  | 33%  |
|            | Non-Success    | 0%   | 0%   | 9%   | 20%  | 0%   | 17%  |
|            | Withdrawal     | 53%  | 57%  | 27%  | 60%  | 60%  | 50%  |
|            | Total Percent  | 100% | 100% | 100% | 100% | 100% | 100% |
|            | Total Enrolled | 15   | _    | 11   | 5    | 10   | 6    |