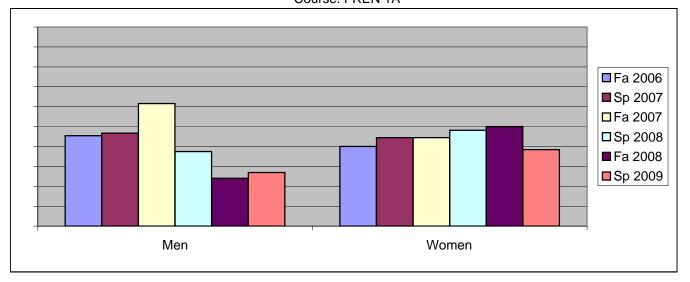

Chabot Success Rates By Gender and Semester Course: FREN 1A

|                | Fa 2006 | Sp 2007 | Fa 2007 | Sp 2008 | Fa 2008 | Sp 2009 |
|----------------|---------|---------|---------|---------|---------|---------|
| Men            |         | •       |         | ·       |         | •       |
| Success        | 45%     | 47%     | 62%     | 38%     | 24%     | 27%     |
| Non-Success    | 0%      | 0%      | 0%      | 19%     | 16%     | 8%      |
| Withdrawal     | 55%     | 53%     | 38%     | 44%     | 60%     | 65%     |
| Total Percent  | 100%    | 100%    | 100%    | 100%    | 100%    | 100%    |
| Total Enrolled | 22      | 15      | 26      | 16      | 25      | 26      |
| Women          |         |         |         |         |         |         |
| Success        | 40%     | 44%     | 44%     | 48%     | 50%     | 38%     |
| Non-Success    | 3%      | 4%      | 4%      | 15%     | 13%     | 21%     |
| Withdrawal     | 57%     | 52%     | 52%     | 37%     | 38%     | 41%     |
| Total Percent  | 100%    | 100%    | 100%    | 100%    | 100%    | 100%    |
| Total Enrolled | 30      | 27      | 27      | 27      | 24      | 39      |