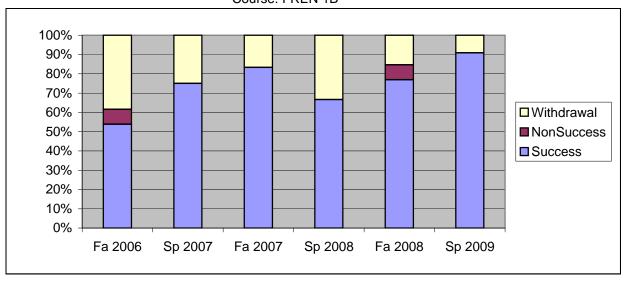

Chabot Success, Non-Success, and Withdrawal Rates By Semester Course: FREN 1B

|                | Fa 2006 | Sp 2007 | Fa 2007 | Sp 2008 | Fa 2008 | Sp 2009 |
|----------------|---------|---------|---------|---------|---------|---------|
| Success        | 54%     | 75%     | 83%     | 67%     | 77%     | 91%     |
| Non-Success    | 8%      | 0%      | 0%      | 0%      | 8%      | 0%      |
| Withdrawal     | 38%     | 25%     | 17%     | 33%     | 15%     | 9%      |
| Total Percent  | 100%    | 100%    | 100%    | 100%    | 100%    | 100%    |
| Total Enrolled | 13      | 12      | 12      | 18      | 13      | 11      |