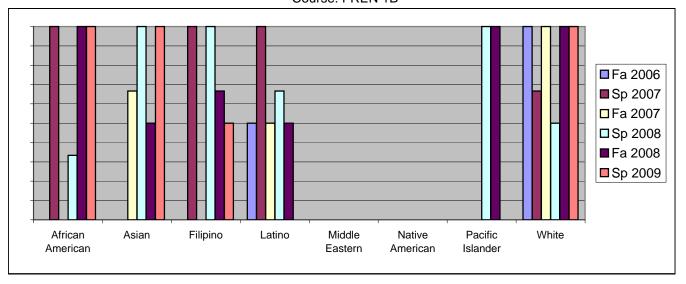

Chabot Success Rates By Ethnicity and Semester Course: FREN 1B

| African American           Success         0%         100%         0%         33%         100%         100%           Non-Success         0%         0%         0%         0%         0%         0%           Withdrawal         100%         0%         0%         67%         0%         0%           Total Percent         100%         100%         0%         100%         100%         100%           Total Enrolled         1         1         0         3         1         1           Asian         Success         0%         0%         67%         100%         50%         100%           Non-Success         0%         0%         0%         0%         50%         0% |  |  |  |  |  |  |
|-----------------------------------------------------------------------------------------------------------------------------------------------------------------------------------------------------------------------------------------------------------------------------------------------------------------------------------------------------------------------------------------------------------------------------------------------------------------------------------------------------------------------------------------------------------------------------------------------------------------------------------------------------------------------------------------|--|--|--|--|--|--|
| Non-Success         0%         0%         0%         0%         0%           Withdrawal         100%         0%         0%         67%         0%         0%           Total Percent         100%         100%         0%         100%         100%         100%           Total Enrolled         1         1         0         3         1         1           Asian         Success         0%         0%         67%         100%         50%         100%           Non-Success         0%         0%         0%         0%         50%         0%                                                                                                                                  |  |  |  |  |  |  |
| Withdrawal         100%         0%         0%         67%         0%         0%           Total Percent         100%         100%         0%         100%         100%         100%           Total Enrolled         1         1         0         3         1         1           Asian         Success         0%         0%         67%         100%         50%         100%           Non-Success         0%         0%         0%         0%         50%         50%         0%                                                                                                                                                                                                   |  |  |  |  |  |  |
| Total Percent 100% 100% 0% 100% 100% 100% 100% Total Enrolled 1 1 1 0 3 1 1 1  Asian  Success 0% 0% 67% 100% 50% 100% Non-Success 0% 0% 0% 0% 0% 50% 0%                                                                                                                                                                                                                                                                                                                                                                                                                                                                                                                                 |  |  |  |  |  |  |
| Total Enrolled 1 1 0 3 1 1  Asian  Success 0% 0% 67% 100% 50% 100% Non-Success 0% 0% 0% 0% 0% 50% 0%                                                                                                                                                                                                                                                                                                                                                                                                                                                                                                                                                                                    |  |  |  |  |  |  |
| Asian           Success         0%         0%         67%         100%         50%         100%           Non-Success         0%         0%         0%         0%         50%         0%                                                                                                                                                                                                                                                                                                                                                                                                                                                                                                |  |  |  |  |  |  |
| Success         0%         0%         67%         100%         50%         100%           Non-Success         0%         0%         0%         0%         50%         0%                                                                                                                                                                                                                                                                                                                                                                                                                                                                                                                |  |  |  |  |  |  |
| Non-Success 0% 0% 0% 0% 50% 0%                                                                                                                                                                                                                                                                                                                                                                                                                                                                                                                                                                                                                                                          |  |  |  |  |  |  |
|                                                                                                                                                                                                                                                                                                                                                                                                                                                                                                                                                                                                                                                                                         |  |  |  |  |  |  |
|                                                                                                                                                                                                                                                                                                                                                                                                                                                                                                                                                                                                                                                                                         |  |  |  |  |  |  |
| Withdrawal 0% 0% 33% 0% 0% 0%                                                                                                                                                                                                                                                                                                                                                                                                                                                                                                                                                                                                                                                           |  |  |  |  |  |  |
| Total Percent 0% 0% 100% 100% 100% 100%                                                                                                                                                                                                                                                                                                                                                                                                                                                                                                                                                                                                                                                 |  |  |  |  |  |  |
| Total Enrolled 0 0 3 3 2 3                                                                                                                                                                                                                                                                                                                                                                                                                                                                                                                                                                                                                                                              |  |  |  |  |  |  |
| Filipino                                                                                                                                                                                                                                                                                                                                                                                                                                                                                                                                                                                                                                                                                |  |  |  |  |  |  |
| Success 0% 100% 0% 100% 67% 50%                                                                                                                                                                                                                                                                                                                                                                                                                                                                                                                                                                                                                                                         |  |  |  |  |  |  |
| Non-Success 0% 0% 0% 0% 0% 0%                                                                                                                                                                                                                                                                                                                                                                                                                                                                                                                                                                                                                                                           |  |  |  |  |  |  |
| Withdrawal 0% 0% 0% 33% 50%                                                                                                                                                                                                                                                                                                                                                                                                                                                                                                                                                                                                                                                             |  |  |  |  |  |  |
| Total Percent 0% 100% 0% 100% 100% 100%                                                                                                                                                                                                                                                                                                                                                                                                                                                                                                                                                                                                                                                 |  |  |  |  |  |  |
| Total Enrolled 0 2 0 2 3 2                                                                                                                                                                                                                                                                                                                                                                                                                                                                                                                                                                                                                                                              |  |  |  |  |  |  |
| Latino                                                                                                                                                                                                                                                                                                                                                                                                                                                                                                                                                                                                                                                                                  |  |  |  |  |  |  |
| Success 50% 100% 50% 67% 50% 0%                                                                                                                                                                                                                                                                                                                                                                                                                                                                                                                                                                                                                                                         |  |  |  |  |  |  |
| Non-Success 0% 0% 0% 0% 0% 0%                                                                                                                                                                                                                                                                                                                                                                                                                                                                                                                                                                                                                                                           |  |  |  |  |  |  |
| Withdrawal 50% 0% 50% 33% 50% 0%                                                                                                                                                                                                                                                                                                                                                                                                                                                                                                                                                                                                                                                        |  |  |  |  |  |  |
| Total Percent 100% 100% 100% 100% 100% 0%                                                                                                                                                                                                                                                                                                                                                                                                                                                                                                                                                                                                                                               |  |  |  |  |  |  |
| Total Enrolled 6 4 2 3 2 0                                                                                                                                                                                                                                                                                                                                                                                                                                                                                                                                                                                                                                                              |  |  |  |  |  |  |
| Middle Eastern                                                                                                                                                                                                                                                                                                                                                                                                                                                                                                                                                                                                                                                                          |  |  |  |  |  |  |
| Success 0% 0% 0% 0% 0% 0%                                                                                                                                                                                                                                                                                                                                                                                                                                                                                                                                                                                                                                                               |  |  |  |  |  |  |
| Non-Success 0% 0% 0% 0% 0% 0%                                                                                                                                                                                                                                                                                                                                                                                                                                                                                                                                                                                                                                                           |  |  |  |  |  |  |
| Withdrawal 0% 0% 0% 0% 0% 0%                                                                                                                                                                                                                                                                                                                                                                                                                                                                                                                                                                                                                                                            |  |  |  |  |  |  |
| Total Percent 0% 0% 0% 0% 0% 0%                                                                                                                                                                                                                                                                                                                                                                                                                                                                                                                                                                                                                                                         |  |  |  |  |  |  |
| Total Enrolled 0 0 0 0 0 0                                                                                                                                                                                                                                                                                                                                                                                                                                                                                                                                                                                                                                                              |  |  |  |  |  |  |
| Native American                                                                                                                                                                                                                                                                                                                                                                                                                                                                                                                                                                                                                                                                         |  |  |  |  |  |  |
| Success 0% 0% 0% 0% 0% 0%                                                                                                                                                                                                                                                                                                                                                                                                                                                                                                                                                                                                                                                               |  |  |  |  |  |  |
| Non-Success 0% 0% 0% 0% 0% 0%                                                                                                                                                                                                                                                                                                                                                                                                                                                                                                                                                                                                                                                           |  |  |  |  |  |  |
| Withdrawal 0% 0% 0% 0% 0% 0%                                                                                                                                                                                                                                                                                                                                                                                                                                                                                                                                                                                                                                                            |  |  |  |  |  |  |

|            | Total Percent  | 0%   | 0%   | 0%   | 0%   | 0%   | 0%   |
|------------|----------------|------|------|------|------|------|------|
|            | Total Enrolled | 0    | 0    | 0    | 0    | 0    | 0    |
| Pacific Is | lander         |      |      |      |      |      |      |
|            | Success        | 0%   | 0%   | 0%   | 100% | 100% | 0%   |
|            | Non-Success    | 100% | 0%   | 0%   | 0%   | 0%   | 0%   |
|            | Withdrawal     | 0%   | 100% | 0%   | 0%   | 0%   | 0%   |
|            | Total Percent  | 100% | 100% | 0%   | 100% | 100% | 0%   |
|            | Total Enrolled | 1    | 1    | 0    | 1    | 1    | 0    |
| White      |                |      |      |      |      |      |      |
|            | Success        | 100% | 67%  | 100% | 50%  | 100% | 100% |
|            | Non-Success    | 0%   | 0%   | 0%   | 0%   | 0%   | 0%   |
|            | Withdrawal     | 0%   | 33%  | 0%   | 50%  | 0%   | 0%   |
|            | Total Percent  | 100% | 100% | 100% | 100% | 100% | 100% |
|            | Total Enrolled | 4    | 3    | 4    | 6    | 4    | 4    |