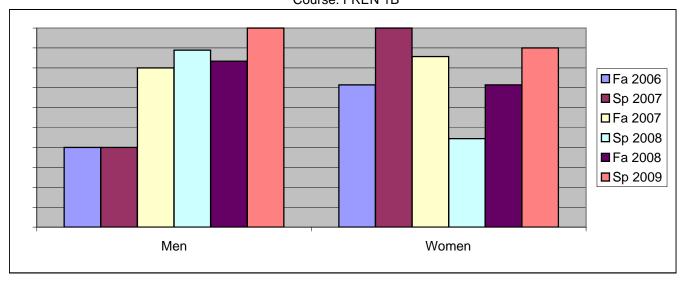

Chabot Success Rates By Gender and Semester Course: FREN 1B

|                | Fa 2006 | Sp 2007 | Fa 2007 | Sp 2008 | Fa 2008 | Sp 2009 |
|----------------|---------|---------|---------|---------|---------|---------|
| Men            |         |         |         | -       |         | -       |
| Success        | 40%     | 40%     | 80%     | 89%     | 83%     | 100%    |
| Non-Success    | 0%      | 0%      | 0%      | 0%      | 0%      | 0%      |
| Withdrawal     | 60%     | 60%     | 20%     | 11%     | 17%     | 0%      |
| Total Percent  | 100%    | 100%    | 100%    | 100%    | 100%    | 100%    |
| Total Enrolled | 5       | 5       | 5       | 9       | 6       | 1       |
| Women          |         |         |         |         |         |         |
| Success        | 71%     | 100%    | 86%     | 44%     | 71%     | 90%     |
| Non-Success    | 14%     | 0%      | 0%      | 0%      | 14%     | 0%      |
| Withdrawal     | 14%     | 0%      | 14%     | 56%     | 14%     | 10%     |
| Total Percent  | 100%    | 100%    | 100%    | 100%    | 100%    | 100%    |
| Total Enrolled | 7       | 7       | 7       | 9       | 7       | 10      |