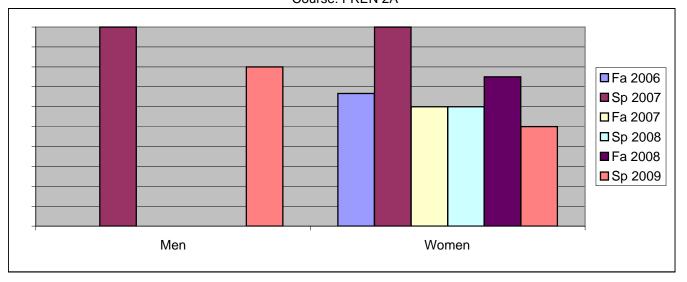

Chabot Success Rates By Gender and Semester Course: FREN 2A

|                | Fa 2006 | Sp 2007 | Fa 2007 | Sp 2008 | Fa 2008 | Sp 2009 |
|----------------|---------|---------|---------|---------|---------|---------|
| Men            |         | •       |         | ·       |         | •       |
| Success        | 0%      | 100%    | 0%      | 0%      | 0%      | 80%     |
| Non-Success    | 0%      | 0%      | 0%      | 0%      | 0%      | 20%     |
| Withdrawal     | 0%      | 0%      | 0%      | 100%    | 100%    | 0%      |
| Total Percent  | 0%      | 100%    | 0%      | 100%    | 100%    | 100%    |
| Total Enrolled | 0       | 1       | 0       | 2       | 1       | 5       |
| Women          |         |         |         |         |         |         |
| Success        | 67%     | 100%    | 60%     | 60%     | 75%     | 50%     |
| Non-Success    | 17%     | 0%      | 0%      | 0%      | 0%      | 50%     |
| Withdrawal     | 17%     | 0%      | 40%     | 40%     | 25%     | 0%      |
| Total Percent  | 100%    | 100%    | 100%    | 100%    | 100%    | 100%    |
| Total Enrolled | 6       | 2       | 5       | 5       | 4       | 2       |