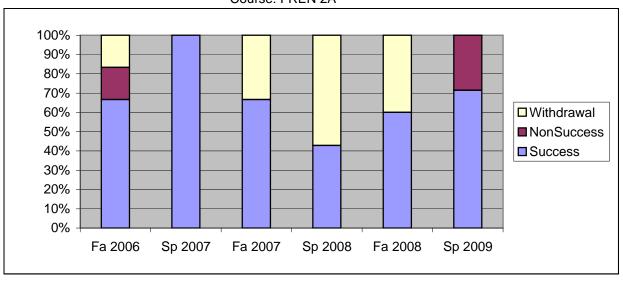

Chabot Success, Non-Success, and Withdrawal Rates By Semester Course: FREN 2A

|                | Fa 2006 | Sp 2007 | Fa 2007 | Sp 2008 | Fa 2008 | Sp 2009 |
|----------------|---------|---------|---------|---------|---------|---------|
| Success        | 67%     | 100%    | 67%     | 43%     | 60%     | 71%     |
| Non-Success    | 17%     | 0%      | 0%      | 0%      | 0%      | 29%     |
| Withdrawal     | 17%     | 0%      | 33%     | 57%     | 40%     | 0%      |
| Total Percent  | 100%    | 100%    | 100%    | 100%    | 100%    | 100%    |
| Total Enrolled | 6       | 3       | 6       | 7       | 5       | 7       |