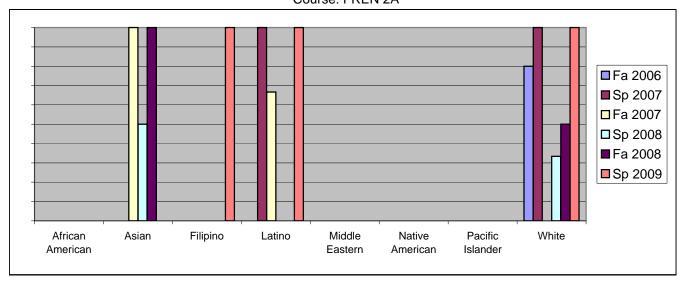

Chabot Success Rates By Ethnicity and Semester Course: FREN 2A

|           |                | Fa 2006 | Sp 2007 | Fa 2007 | Sp 2008 | Fa 2008 | Sp 2009 |
|-----------|----------------|---------|---------|---------|---------|---------|---------|
| African A |                |         |         |         |         |         |         |
|           | Success        | 0%      | 0%      | 0%      | 0%      |         |         |
|           | Non-Success    | 0%      | 0%      | 0%      | 0%      |         |         |
|           | Withdrawal     | 0%      | 0%      | 0%      | 0%      |         |         |
|           | Total Percent  | 0%      | 0%      | 0%      | 0%      |         |         |
|           | Total Enrolled | 0       | 0       | 0       | 0       | 0       | 0       |
| Asian     |                |         |         |         |         |         |         |
|           | Success        | 0%      |         |         | 50%     |         |         |
|           | Non-Success    | 0%      | 0%      | 0%      | 0%      |         |         |
|           | Withdrawal     | 0%      | 0%      | 0%      | 50%     |         | 0%      |
|           | Total Percent  | 0%      |         | 100%    | 100%    |         |         |
|           | Total Enrolled | 0       | 0       | 1       | 2       | 2       | 0       |
| Filipino  |                |         |         |         |         |         |         |
|           | Success        | 0%      | 0%      |         | 0%      |         |         |
|           | Non-Success    | 0%      | 0%      | 0%      | 0%      | 0%      | 0%      |
|           | Withdrawal     | 0%      | 0%      | 0%      | 0%      | 0%      | 0%      |
|           | Total Percent  | 0%      | 0%      | 0%      | 0%      | 0%      | 100%    |
|           | Total Enrolled | 0       | 0       | 0       | 0       | 0       | 2       |
| Latino    |                |         |         |         |         |         |         |
|           | Success        | 0%      | 100%    | 67%     | 0%      | 0%      | 100%    |
|           | Non-Success    | 0%      | 0%      | 0%      | 0%      | 0%      | 0%      |
|           | Withdrawal     | 100%    | 0%      | 33%     | 0%      | 0%      | 0%      |
|           | Total Percent  | 100%    | 100%    | 100%    | 0%      | 0%      | 100%    |
|           | Total Enrolled | 1       | 2       | 3       | 0       | 0       | 2       |
| Middle E  | astern         |         |         |         |         |         |         |
|           | Success        | 0%      | 0%      | 0%      | 0%      | 0%      | 0%      |
|           | Non-Success    | 0%      | 0%      | 0%      | 0%      | 0%      | 0%      |
|           | Withdrawal     | 0%      | 0%      | 0%      | 0%      | 0%      | 0%      |
|           | Total Percent  | 0%      | 0%      | 0%      | 0%      | 0%      | 0%      |
|           | Total Enrolled | 0       | 0       | 0       | 0       | 0       | 0       |
| Native A  | merican        |         |         |         |         |         |         |
|           | Success        | 0%      | 0%      | 0%      | 0%      | 0%      | 0%      |
|           | Non-Success    | 0%      | 0%      | 0%      | 0%      | 0%      | 0%      |
|           | Withdrawal     | 0%      | 0%      | 0%      | 0%      | 0%      | 0%      |
|           |                |         |         |         |         |         |         |

|            | <b>Total Percent</b>   | 0%         | 0%         | 0%       | 0%        | 0%        | 0%         |  |
|------------|------------------------|------------|------------|----------|-----------|-----------|------------|--|
|            | Total Enrolled         | 0          | 0          | 0        | 0         | 0         | 0          |  |
| Pacific Is | slander                |            |            |          |           |           |            |  |
|            | Success                | 0%         | 0%         | 0%       | 0%        | 0%        | 0%         |  |
|            | Non-Success            | 0%         | 0%         | 0%       | 0%        | 0%        | 100%       |  |
|            | Withdrawal             | 0%         | 0%         | 0%       | 0%        | 0%        | 0%         |  |
|            | Total Percent          | 0%         | 0%         | 0%       | 0%        | 0%        | 100%       |  |
|            | Total Enrolled         | 0          | 0          | 0        | 0         | 0         | 1          |  |
| White      |                        |            |            |          |           |           |            |  |
|            |                        |            |            |          |           |           |            |  |
|            | Success                | 80%        | 100%       | 0%       | 33%       | 50%       | 100%       |  |
|            | Success<br>Non-Success | 80%<br>20% | 100%<br>0% | 0%<br>0% | 33%<br>0% | 50%<br>0% | 100%<br>0% |  |
|            |                        |            |            | - , -    |           |           |            |  |
|            | Non-Success            | 20%        | 0%         | 0%       | 0%        | 0%        | 0%         |  |