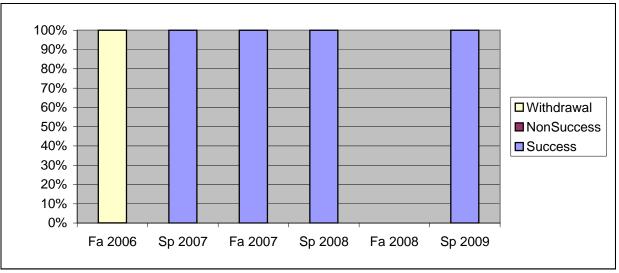

Chabot Success, Non-Success, and Withdrawal Rates By Semester Course: FREN 2B

|                | Fa 2006 | Sp 2007 | Fa 2007 | Sp 2008 | Fa 2008 | Sp 2009 |
|----------------|---------|---------|---------|---------|---------|---------|
| Success        | 0%      | 100%    | 100%    | 100%    | 0%      | 100%    |
| Non-Success    | 0%      | 0%      | 0%      | 0%      | 0%      | 0%      |
| Withdrawal     | 100%    | 0%      | 0%      | 0%      | 0%      | 0%      |
| Total Percent  | 100%    | 100%    | 100%    | 100%    | 0%      | 100%    |
| Total Enrolled | 1       | 3       | 2       | 3       | 0       | 4       |