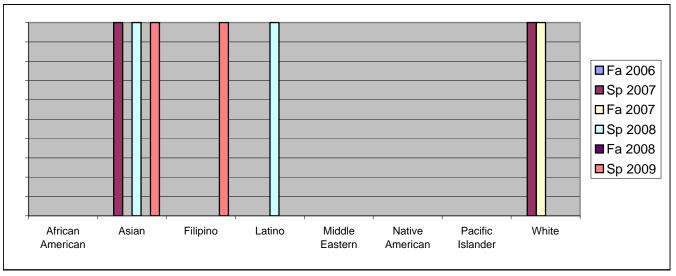

Chabot Success Rates By Ethnicity and Semester Course: FREN 2B

|           |                | Fa 2006 | Sp 2007 | Fa 2007 | Sp 2008 | Fa 2008 | Sp 2009 |
|-----------|----------------|---------|---------|---------|---------|---------|---------|
| African A | merican        |         |         |         |         |         |         |
|           | Success        | 0%      | 0%      | 0%      | 0%      | 0%      | 0%      |
|           | Non-Success    | 0%      | 0%      | 0%      | 0%      | 0%      | 0%      |
|           | Withdrawal     | 0%      | 0%      | 0%      | 0%      | 0%      | 0%      |
|           | Total Percent  | 0%      | 0%      | 0%      | 0%      | 0%      | 0%      |
|           | Total Enrolled | 0       | 0       | 0       | 0       | 0       | 0       |
| Asian     |                |         |         |         |         |         |         |
|           | Success        | 0%      | 100%    | 0%      | 100%    | 0%      | 100%    |
|           | Non-Success    | 0%      | 0%      | 0%      | 0%      | 0%      | 0%      |
|           | Withdrawal     | 0%      | 0%      | 0%      | 0%      | 0%      | 0%      |
|           | Total Percent  | 0%      | 100%    | 0%      | 100%    | 0%      | 100%    |
|           | Total Enrolled | 0       | 1       | 0       | 1       | 0       | 2       |
| Filipino  |                |         |         |         |         |         |         |
|           | Success        | 0%      | 0%      | 0%      | 0%      | 0%      | 100%    |
|           | Non-Success    | 0%      | 0%      | 0%      | 0%      | 0%      | 0%      |
|           | Withdrawal     | 0%      | 0%      | 0%      | 0%      | 0%      | 0%      |
|           | Total Percent  | 0%      | 0%      | 0%      | 0%      | 0%      | 100%    |
|           | Total Enrolled | 0       | 0       | 0       | 0       | 0       | 1       |
| Latino    |                |         |         |         |         |         |         |
|           | Success        | 0%      | 0%      | 0%      | 100%    | 0%      | 0%      |
|           | Non-Success    | 0%      | 0%      | 0%      | 0%      | 0%      | 0%      |
|           | Withdrawal     | 0%      | 0%      | 0%      | 0%      | 0%      | 0%      |
|           | Total Percent  | 0%      | 0%      | 0%      | 100%    | 0%      | 0%      |
|           | Total Enrolled | 0       | 0       | 0       | 1       | 0       | 0       |
| Middle E  | astern         |         |         |         |         |         |         |
|           | Success        | 0%      | 0%      | 0%      | 0%      | 0%      | 0%      |
|           | Non-Success    | 0%      | 0%      | 0%      | 0%      | 0%      | 0%      |
|           | Withdrawal     | 0%      | 0%      | 0%      | 0%      | 0%      | 0%      |
|           | Total Percent  | 0%      | 0%      | 0%      | 0%      | 0%      | 0%      |
|           | Total Enrolled | 0       | 0       | 0       | 0       | 0       | 0       |
| Native A  | merican        |         |         |         |         |         |         |
|           | Success        | 0%      | 0%      | 0%      | 0%      | 0%      | 0%      |
|           | Non-Success    | 0%      | 0%      | 0%      | 0%      | 0%      | 0%      |
|           | Withdrawal     | 0%      | 0%      | 0%      | 0%      | 0%      | 0%      |
|           |                |         |         |         |         |         |         |

|            | Total Percent  | 0%   | 0%         | 0%   | 0%   | 0%   | 0%  |
|------------|----------------|------|------------|------|------|------|-----|
|            | Total Enrolled | 0    | 0          | 0    | 0    | 0    | 0   |
| Pacific Is | slander        |      |            |      |      |      |     |
|            | Success        | 0%   | 0%         | 0%   | 0%   | 0%   | 0%  |
|            | Non-Success    | 0%   | 0%         | 0%   | 0%   | 0%   | 0%  |
|            | Withdrawal     | 0%   | 0%         | 0%   | 0%   | 0%   | 0%  |
|            | Total Percent  | 0%   | 0%         | 0%   | 0%   | 0%   | 0%  |
|            | Total Enrolled | 0    | 0          | 0    | 0    | 0    | 0   |
| White      |                |      |            |      |      |      |     |
|            | Success        | 0%   | 100%       | 100% | 0%   | 0%   | 0%  |
|            | Non-Success    | 0%   | 0%         | 0%   | 0%   | 0%   | 0%  |
|            | Withdrawal     | 100% | 0%         | 0%   | 0%   | 0%   | 0%  |
|            | vvilliulawai   | 100% | 0%         | 0 /0 | 0 /0 | 0 /0 | 070 |
|            | Total Percent  | 100% | 0%<br>100% | 100% | 0%   | 0%   | 0%  |