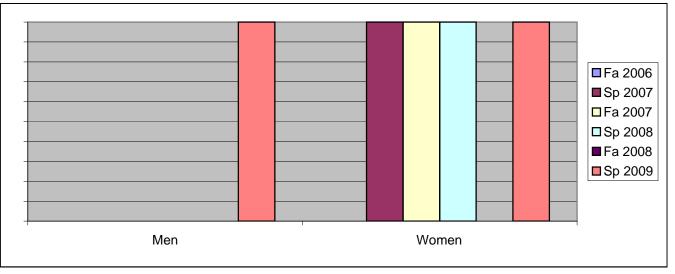

Chabot Success Rates By Gender and Semester Course: FREN 2B

|                | Fa 2006 | Sp 2007 | Fa 2007 | Sp 2008 | Fa 2008 | Sp 2009 |
|----------------|---------|---------|---------|---------|---------|---------|
| Men            |         |         |         |         |         |         |
| Success        | 0%      | 0%      | 0%      | 0%      | 0%      | 100%    |
| Non-Success    | 0%      | 0%      | 0%      | 0%      | 0%      | 0%      |
| Withdrawal     | 0%      | 0%      | 0%      | 0%      | 0%      | 0%      |
| Total Percent  | 0%      | 0%      | 0%      | 0%      | 0%      | 100%    |
| Total Enrolled | 0       | 0       | 0       | 0       | 0       | 1       |
| Women          |         |         |         |         |         |         |
| Success        | 0%      | 100%    | 100%    | 100%    | 0%      | 100%    |
| Non-Success    | 0%      | 0%      | 0%      | 0%      | 0%      | 0%      |
| Withdrawal     | 100%    | 0%      | 0%      | 0%      | 0%      | 0%      |
| Total Percent  | 100%    | 100%    | 100%    | 100%    | 0%      | 100%    |
| Total Enrolled | 1       | 3       | 2       | 3       | 0       | 3       |