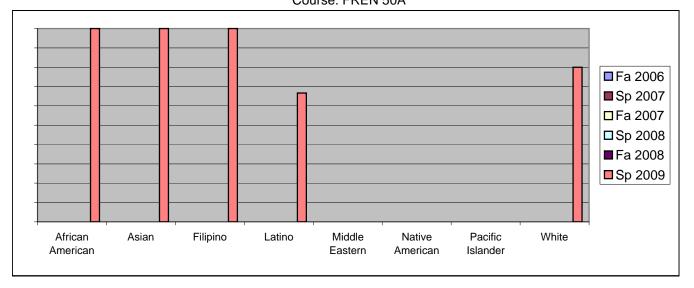

Chabot Success Rates By Ethnicity and Semester Course: FREN 50A

|                 |                | Fa 2006 | Sp 2007 | Fa 2007 | Sp 2008 | Fa 2008 | Sp 2009 |
|-----------------|----------------|---------|---------|---------|---------|---------|---------|
| African A       | American       |         |         |         |         |         |         |
|                 | Success        | 0%      |         |         | 0%      |         | 100%    |
|                 | Non-Success    | 0%      |         |         | 0%      |         | 0%      |
|                 | Withdrawal     | 0%      |         |         | 0%      |         |         |
|                 | Total Percent  | 0%      |         |         |         |         |         |
|                 | Total Enrolled | 0       | 0       | 0       | 0       | 0       | 2       |
| Asian           |                |         |         |         |         |         |         |
|                 | Success        | 0%      |         |         |         |         |         |
|                 | Non-Success    | 0%      |         |         | 0%      |         |         |
|                 | Withdrawal     | 0%      |         |         | 0%      |         |         |
|                 | Total Percent  | 0%      |         |         |         |         |         |
|                 | Total Enrolled | 0       | 0       | 0       | 0       | 0       | 2       |
| Filipino        |                |         |         |         |         |         |         |
|                 | Success        | 0%      | 0%      | 0%      | 0%      | 0%      | 100%    |
|                 | Non-Success    | 0%      | 0%      | 0%      | 0%      | 0%      | 0%      |
|                 | Withdrawal     | 0%      | 0%      | 0%      | 0%      | 0%      | 0%      |
|                 | Total Percent  | 0%      | 0%      | 0%      | 0%      | 0%      | 100%    |
|                 | Total Enrolled | 0       | 0       | 0       | 0       | 0       | 2       |
| Latino          |                |         |         |         |         |         |         |
|                 | Success        | 0%      | 0%      | 0%      | 0%      | 0%      | 67%     |
|                 | Non-Success    | 0%      | 0%      | 0%      | 0%      | 0%      | 0%      |
|                 | Withdrawal     | 0%      | 0%      | 0%      | 0%      | 0%      | 33%     |
|                 | Total Percent  | 0%      | 0%      | 0%      | 0%      | 0%      | 100%    |
|                 | Total Enrolled | 0       | 0       | 0       | 0       | 0       | 6       |
| Middle Eastern  |                |         |         |         |         |         |         |
|                 | Success        | 0%      | 0%      | 0%      | 0%      | 0%      | 0%      |
|                 | Non-Success    | 0%      | 0%      | 0%      | 0%      | 0%      | 0%      |
|                 | Withdrawal     | 0%      | 0%      | 0%      | 0%      | 0%      | 0%      |
|                 | Total Percent  | 0%      | 0%      | 0%      | 0%      | 0%      | 0%      |
|                 | Total Enrolled | 0       | 0       | 0       | 0       | 0       | 0       |
| Native American |                |         |         |         |         |         |         |
|                 | Success        | 0%      | 0%      | 0%      | 0%      | 0%      | 0%      |
|                 | Non-Success    | 0%      | 0%      | 0%      | 0%      | 0%      | 0%      |
|                 | Withdrawal     | 0%      | 0%      | 0%      | 0%      | 0%      | 0%      |
|                 |                |         |         |         |         |         |         |

|            | Total Percent  | 0% | 0% | 0% | 0% | 0% | 0%   |
|------------|----------------|----|----|----|----|----|------|
|            | Total Enrolled | 0  | 0  | 0  | 0  | 0  | 0    |
| Pacific Is | slander        |    |    |    |    |    |      |
|            | Success        | 0% | 0% | 0% | 0% | 0% | 0%   |
|            | Non-Success    | 0% | 0% | 0% | 0% | 0% | 0%   |
|            | Withdrawal     | 0% | 0% | 0% | 0% | 0% | 0%   |
|            | Total Percent  | 0% | 0% | 0% | 0% | 0% | 0%   |
|            | Total Enrolled | 0  | 0  | 0  | 0  | 0  | 0    |
| White      |                |    |    |    |    |    |      |
|            | Success        | 0% | 0% | 0% | 0% | 0% | 80%  |
|            | Non-Success    | 0% | 0% | 0% | 0% | 0% | 0%   |
|            | Withdrawal     | 0% | 0% | 0% | 0% | 0% | 20%  |
|            | Total Percent  | 0% | 0% | 0% | 0% | 0% | 100% |
|            | Total Enrolled | 0  | 0  | 0  | 0  | 0  | 5    |