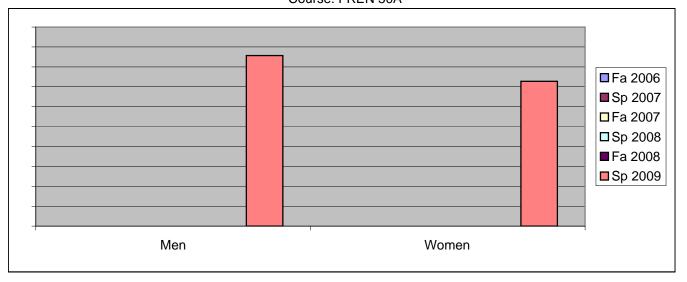

Chabot Success Rates By Gender and Semester Course: FREN 50A

|                | Fa 2006 | Sp 2007 | Fa 2007 | Sp 2008 | Fa 2008 | Sp 2009 |
|----------------|---------|---------|---------|---------|---------|---------|
| Men            |         | -       |         | -       |         | -       |
| Success        | 0%      | 0%      | 0%      | 0%      | 0%      | 86%     |
| Non-Success    | 0%      | 0%      | 0%      | 0%      | 0%      | 0%      |
| Withdrawal     | 0%      | 0%      | 0%      | 0%      | 0%      | 14%     |
| Total Percent  | 0%      | 0%      | 0%      | 0%      | 0%      | 100%    |
| Total Enrolled | 0       | 0       | 0       | 0       | 0       | 7       |
| Women          |         |         |         |         |         |         |
| Success        | 0%      | 0%      | 0%      | 0%      | 0%      | 73%     |
| Non-Success    | 0%      | 0%      | 0%      | 0%      | 0%      | 0%      |
| Withdrawal     | 0%      | 0%      | 0%      | 0%      | 0%      | 27%     |
| Total Percent  | 0%      | 0%      | 0%      | 0%      | 0%      | 100%    |
| Total Enrolled | 0       | 0       | 0       | 0       | 0       | 11      |