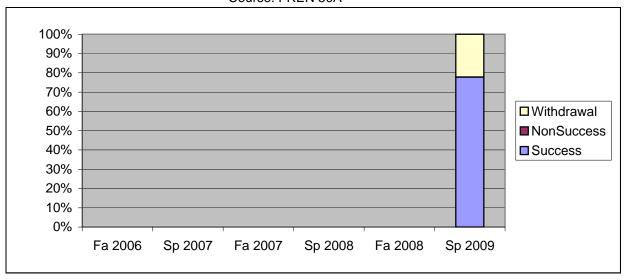

Chabot Success, Non-Success, and Withdrawal Rates By Semester Course: FREN 50A

|                | Fa 2006 | Sp 2007 | Fa 2007 | Sp 2008 | Fa 2008 | Sp 2009 |
|----------------|---------|---------|---------|---------|---------|---------|
| Success        | 0%      | 0%      | 0%      | 0%      | 0%      | 78%     |
| Non-Success    | 0%      | 0%      | 0%      | 0%      | 0%      | 0%      |
| Withdrawal     | 0%      | 0%      | 0%      | 0%      | 0%      | 22%     |
| Total Percent  | 0%      | 0%      | 0%      | 0%      | 0%      | 100%    |
| Total Enrolled | 0       | 0       | 0       | 0       | 0       | 18      |