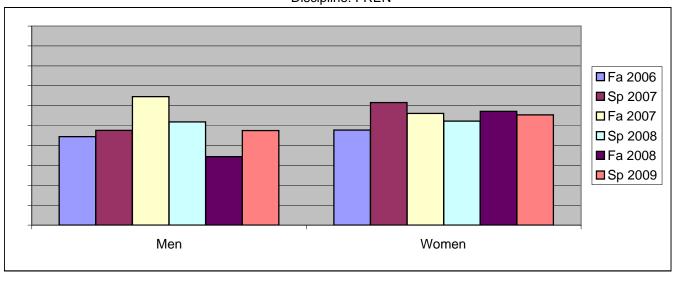

Chabot Success Rates By Gender and Semester Discipline: FREN

|                | Fa 2006 | Sp 2007 | Fa 2007 | Sp 2008 | Fa 2008 | Sp 2009 |
|----------------|---------|---------|---------|---------|---------|---------|
| Men            |         |         |         |         |         |         |
| Success        | 44%     | 48%     | 65%     | 52%     | 34%     | 48%     |
| Non-Success    | 0%      | 0%      | 0%      | 11%     | 13%     | 8%      |
| Withdrawal     | 56%     | 52%     | 35%     | 37%     | 53%     | 45%     |
| Total Percent  | 100%    | 100%    | 100%    | 100%    | 100%    | 100%    |
| Total Enrolled | 27      | 21      | 31      | 27      | 32      | 40      |
| Women          |         |         |         |         |         |         |
| Success        | 48%     | 62%     | 56%     | 52%     | 57%     | 55%     |
| Non-Success    | 7%      | 3%      | 2%      | 9%      | 11%     | 14%     |
| Withdrawal     | 45%     | 36%     | 41%     | 39%     | 31%     | 31%     |
| Total Percent  | 100%    | 100%    | 100%    | 100%    | 100%    | 100%    |
| Total Enrolled | 44      | 39      | 41      | 44      | 35      | 65      |