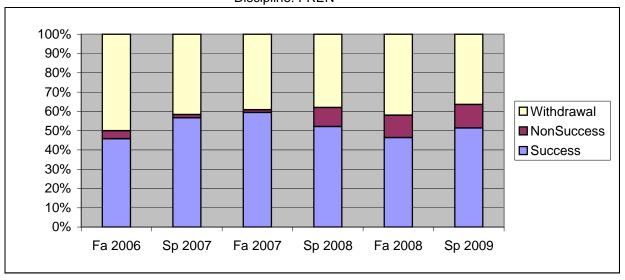

Chabot Success, Non-Success, and Withdrawal Rates By Semester Discipline: FREN

|                | Fa 2006 | Sp 2007 | Fa 2007 | Sp 2008 | Fa 2008 | Sp 2009 |
|----------------|---------|---------|---------|---------|---------|---------|
| Success        | 46%     | 57%     | 59%     | 52%     | 46%     | 51%     |
| Non-Success    | 4%      | 2%      | 1%      | 10%     | 12%     | 12%     |
| Withdrawal     | 50%     | 42%     | 39%     | 38%     | 42%     | 36%     |
| Total Percent  | 100%    | 100%    | 100%    | 100%    | 100%    | 100%    |
| Total Enrolled | 72      | 60      | 74      | 71      | 69      | 107     |