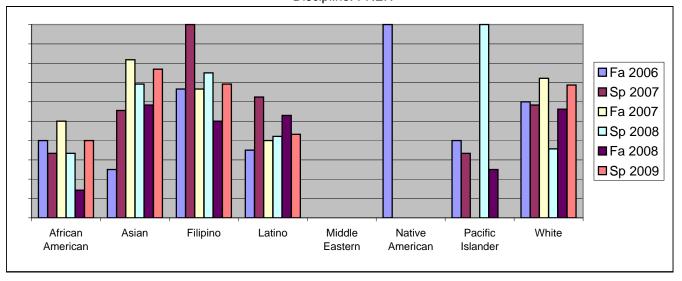

Chabot Success Rates By Ethnicity and Semester Discipline: FREN

|                |                | Fa 2006 | Sp 2007 | Fa 2007 | Sp 2008 | Fa 2008 | Sp 2009 |
|----------------|----------------|---------|---------|---------|---------|---------|---------|
| African A      | merican        |         |         |         |         |         |         |
|                | Success        | 40%     | 33%     | 50%     | 33%     | 14%     | 40%     |
|                | Non-Success    | 0%      | 0%      | 0%      | 11%     | 14%     | 20%     |
|                | Withdrawal     | 60%     | 67%     | 50%     | 56%     | 71%     | 40%     |
|                | Total Percent  | 100%    | 100%    | 100%    | 100%    | 100%    | 100%    |
|                | Total Enrolled | 5       | 9       | 8       | 9       | 7       | 15      |
| Asian          |                |         |         |         |         |         |         |
|                | Success        | 25%     | 56%     | 82%     | 69%     | 58%     | 77%     |
|                | Non-Success    | 0%      | 11%     | 0%      | 15%     | 25%     | 0%      |
|                | Withdrawal     | 75%     | 33%     | 18%     | 15%     | 17%     | 23%     |
|                | Total Percent  | 100%    | 100%    | 100%    | 100%    | 100%    | 100%    |
|                | Total Enrolled | 8       | 9       | 11      | 13      | 12      | 13      |
| Filipino       |                |         |         |         |         |         |         |
|                | Success        | 67%     | 100%    | 67%     | 75%     | 50%     | 69%     |
|                | Non-Success    | 0%      | 0%      | 0%      | 0%      | 17%     | 15%     |
|                | Withdrawal     | 33%     | 0%      | 33%     | 25%     | 33%     | 15%     |
|                | Total Percent  | 100%    | 100%    | 100%    | 100%    | 100%    | 100%    |
|                | Total Enrolled | 6       | 4       | 3       | 8       | 6       | 13      |
| Latino         |                |         |         |         |         |         |         |
|                | Success        | 35%     | 63%     | 40%     | 42%     | 53%     | 43%     |
|                | Non-Success    | 5%      | 0%      | 0%      | 11%     | 12%     | 11%     |
|                | Withdrawal     | 60%     | 38%     | 60%     | 47%     | 35%     | 46%     |
|                | Total Percent  | 100%    | 100%    | 100%    | 100%    | 100%    | 100%    |
|                | Total Enrolled | 20      | 16      | 20      | 19      | 17      | 37      |
| Middle Eastern |                |         |         |         |         |         |         |
|                | Success        | 0%      | 0%      | 0%      | 0%      | 0%      | 0%      |
|                | Non-Success    | 0%      | 0%      | 0%      | 0%      | 0%      | 0%      |
|                | Withdrawal     | 0%      | 0%      | 0%      | 0%      | 0%      | 0%      |

|              | Total Percent  | 0%   | 0%   | 0%   | 0%   | 0%   | 0%   |
|--------------|----------------|------|------|------|------|------|------|
|              | Total Enrolled | 0    | 0    | 0    | 0    | 0    | 0    |
| Native Am    | erican         |      |      |      |      |      |      |
|              | Success        | 100% | 0%   | 0%   | 0%   | 0%   | 0%   |
|              | Non-Success    | 0%   | 0%   | 0%   | 0%   | 0%   | 0%   |
|              | Withdrawal     | 0%   | 0%   | 100% | 0%   | 100% | 100% |
|              | Total Percent  | 100% | 0%   | 100% | 0%   | 100% | 100% |
|              | Total Enrolled | 1    | 0    | 1    | 0    | 1    | 2    |
| Pacific Isla | ander          |      |      |      |      |      |      |
|              | Success        | 40%  | 33%  | 0%   | 100% | 25%  | 0%   |
|              | Non-Success    | 20%  | 0%   | 0%   | 0%   | 0%   | 33%  |
|              | Withdrawal     | 40%  | 67%  | 0%   | 0%   | 75%  | 67%  |
|              | Total Percent  | 100% | 100% | 0%   | 100% | 100% | 100% |
|              | Total Enrolled | 5    | 3    | 0    | 2    | 4    | 3    |
| White        |                |      |      |      |      |      |      |
|              | Success        | 60%  | 58%  | 72%  | 36%  | 56%  | 69%  |
|              | Non-Success    | 4%   | 0%   | 6%   | 7%   | 0%   | 6%   |
|              | Withdrawal     | 36%  | 42%  | 22%  | 57%  | 44%  | 25%  |
|              | Total Percent  | 100% | 100% | 100% | 100% | 100% | 100% |
|              | Total Enrolled | 25   | 12   | 18   | 14   | 16   | 16   |