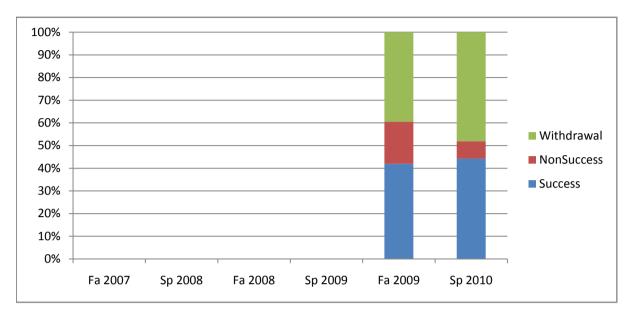

Chabot Success, Non-Success, and Withdrawal Rates By Semester Course: FRNC 1A

|                | Fa 2007 | Sp 2008 | Fa 2008 | Sp 2009 | Fa 2009 | Sp 2010 |  |
|----------------|---------|---------|---------|---------|---------|---------|--|
| Success        | 0%      | 0%      | 0%      | 0%      | 42%     | 44%     |  |
| Non-Success    | 0%      | 0%      | 0%      | 0%      | 19%     | 8%      |  |
| Withdrawal     | 0%      | 0%      | 0%      | 0%      | 40%     | 48%     |  |
| Total Percent  | 0%      | 0%      | 0%      | 0%      | 100%    | 100%    |  |
| Total Enrolled | 0       | 0       | 0       | 0       | 81      | 79      |  |