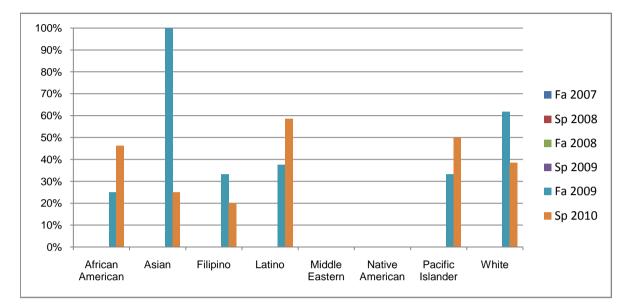

## Chabot Success Rates By Ethnicity and Semester Course: FRNC 1A

|                  |                | Fa 2007 | Sp 2008 | Fa 2008 | Sp 2009 | Fa 2009 | Sp 2010 |  |
|------------------|----------------|---------|---------|---------|---------|---------|---------|--|
| African American |                |         |         |         |         |         |         |  |
|                  | Success        | 0%      | 0%      | 0%      | 0%      | 25%     | 46%     |  |
|                  | Non-Success    | 0%      | 0%      | 0%      | 0%      | 25%     | 15%     |  |
|                  | Withdrawal     | 0%      | 0%      | 0%      | 0%      | 50%     | 38%     |  |
|                  | Total Percent  | 0%      | 0%      | 0%      | 0%      | 100%    | 100%    |  |
|                  | Total Enrolled | 0       | 0       | 0       | 0       | 16      | 13      |  |
| Asian            |                |         |         |         |         |         |         |  |
|                  | Success        | 0%      | 0%      | 0%      | 0%      | 100%    | 25%     |  |
|                  | Non-Success    | 0%      | 0%      | 0%      | 0%      | 0%      | 13%     |  |
|                  | Withdrawal     | 0%      | 0%      | 0%      | 0%      | 0%      | 63%     |  |
|                  | Total Percent  | 0%      | 0%      | 0%      | 0%      | 100%    | 100%    |  |
|                  | Total Enrolled | 0       | 0       | 0       | 0       | 1       | 8       |  |
| Filipino         |                |         |         |         |         |         |         |  |
|                  | Success        | 0%      | 0%      | 0%      | 0%      | 33%     | 20%     |  |
|                  | Non-Success    | 0%      | 0%      | 0%      | 0%      | 33%     | 0%      |  |
|                  | Withdrawal     | 0%      | 0%      | 0%      | 0%      | 33%     | 80%     |  |
|                  | Total Percent  | 0%      | 0%      | 0%      | 0%      | 100%    | 100%    |  |
|                  | Total Enrolled | 0       | 0       | 0       | 0       | 6       | 5       |  |
| Latino           |                |         |         |         |         |         |         |  |
|                  | Success        | 0%      | 0%      | 0%      | 0%      | 38%     | 59%     |  |
|                  | Non-Success    | 0%      | 0%      | 0%      | 0%      | 25%     | 10%     |  |
|                  | Withdrawal     | 0%      | 0%      | 0%      | 0%      | 38%     | 31%     |  |
|                  | Total Percent  | 0%      | 0%      | 0%      | 0%      | 100%    | 100%    |  |
|                  | Total Enrolled | 0       | 0       | 0       | 0       | 32      | 29      |  |
| Middle Ea        | astern         |         |         |         |         |         |         |  |
|                  | Success        | 0%      |         |         |         |         |         |  |
|                  | Non-Success    | 0%      | 0%      |         |         |         |         |  |
|                  | Withdrawal     | 0%      | 0%      | 0%      | 0%      | 0%      | 0%      |  |
|                  |                |         |         |         |         |         |         |  |

|             | Total Percent  | 0% | 0% | 0% | 0% | 0%   | 0%   |
|-------------|----------------|----|----|----|----|------|------|
|             | Total Enrolled | 0  | 0  | 0  | 0  | 0    | 0    |
| Native Ar   | nerican        |    |    |    |    |      |      |
|             | Success        | 0% | 0% | 0% | 0% | 0%   | 0%   |
|             | Non-Success    | 0% | 0% | 0% | 0% | 0%   | 0%   |
|             | Withdrawal     | 0% | 0% | 0% | 0% | 0%   | 0%   |
|             | Total Percent  | 0% | 0% | 0% | 0% | 0%   | 0%   |
|             | Total Enrolled | 0  | 0  | 0  | 0  | 0    | 0    |
| Pacific Isl | ander          |    |    |    |    |      |      |
|             | Success        | 0% | 0% | 0% | 0% | 33%  | 50%  |
|             | Non-Success    | 0% | 0% | 0% | 0% | 0%   | 0%   |
|             | Withdrawal     | 0% | 0% | 0% | 0% | 67%  | 50%  |
|             | Total Percent  | 0% | 0% | 0% | 0% | 100% | 100% |
|             | Total Enrolled | 0  | 0  | 0  | 0  | 3    | 2    |
| White       |                |    |    |    |    |      |      |
|             | Success        | 0% | 0% | 0% | 0% | 62%  | 38%  |
|             | Non-Success    | 0% | 0% | 0% | 0% | 5%   | 0%   |
|             | Withdrawal     | 0% | 0% | 0% | 0% | 33%  | 62%  |
|             | Total Percent  | 0% | 0% | 0% | 0% | 100% | 100% |
|             | Total Enrolled | 0  | 0  | 0  | 0  | 21   | 13   |