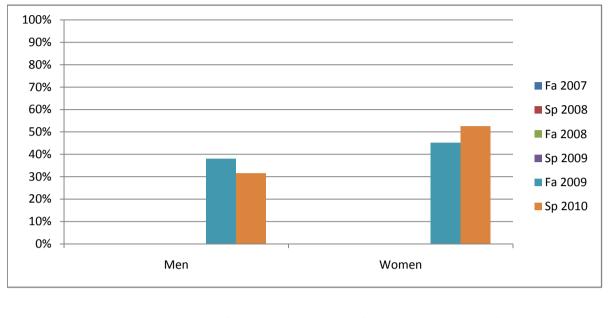

## Chabot Success Rates By Gender and Semester Course: FRNC 1A

|                | Fa 2007 | Sp 2008 | Fa 2008 | Sp 2009 | Fa 2009 | Sp 2010 |
|----------------|---------|---------|---------|---------|---------|---------|
| Men            |         |         |         |         |         |         |
| Success        | 0%      | 0%      | 0%      | 0%      | 38%     | 32%     |
| Non-Success    | 0%      | 0%      | 0%      | 0%      | 28%     | 5%      |
| Withdrawal     | 0%      | 0%      | 0%      | 0%      | 34%     | 63%     |
| Total Percent  | 0%      | 0%      | 0%      | 0%      | 100%    | 100%    |
| Total Enrolled | 0       | 0       | 0       | 0       | 29      | 38      |
| Women          |         |         |         |         |         |         |
| Success        | 0%      | 0%      | 0%      | 0%      | 45%     | 53%     |
| Non-Success    | 0%      | 0%      | 0%      | 0%      | 14%     | 11%     |
| Withdrawal     | 0%      | 0%      | 0%      | 0%      | 41%     | 37%     |
| Total Percent  | 0%      | 0%      | 0%      | 0%      | 100%    | 100%    |
| Total Enrolled | 0       | 0       | 0       | 0       | 51      | 38      |