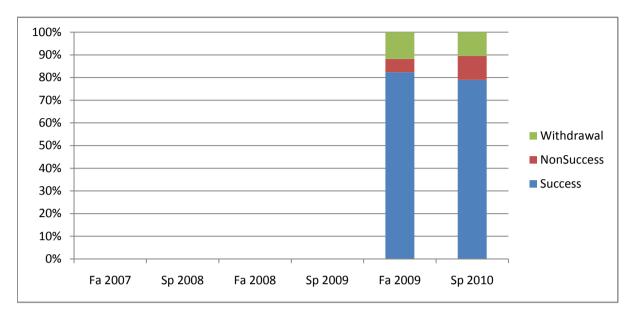

Chabot Success, Non-Success, and Withdrawal Rates By Semester Course: FRNC 1B

|                | Fa 2007 | Sp 2008 | Fa 2008 | Sp 2009 | Fa 2009 | Sp 2010 |
|----------------|---------|---------|---------|---------|---------|---------|
| Success        | 0%      | 0%      | 0%      | 0%      | 82%     | 79%     |
| Non-Success    | 0%      | 0%      | 0%      | 0%      | 6%      | 11%     |
| Withdrawal     | 0%      | 0%      | 0%      | 0%      | 12%     | 11%     |
| Total Percent  | 0%      | 0%      | 0%      | 0%      | 100%    | 100%    |
| Total Enrolled | 0       | 0       | 0       | 0       | 17      | 19      |