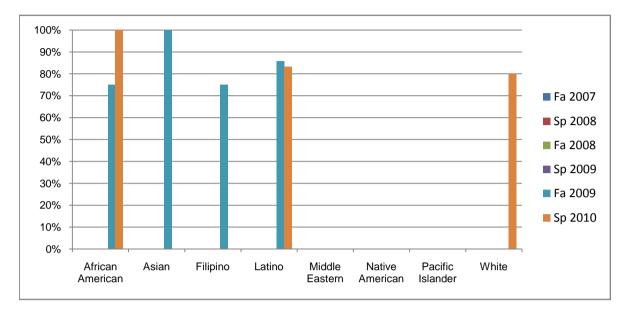

Chabot Success Rates By Ethnicity and Semester Course: FRNC 1B

|           |                | Fa 2007 | Sp 2008 | Fa 2008 | Sp 2009 | Fa 2009 | Sp 2010 |
|-----------|----------------|---------|---------|---------|---------|---------|---------|
| African A | merican        |         |         |         |         |         |         |
|           | Success        | 0%      | 0%      | 0%      | 0%      | 75%     | 100%    |
|           | Non-Success    | 0%      | 0%      | 0%      | 0%      | 0%      | 0%      |
|           | Withdrawal     | 0%      | 0%      | 0%      | 0%      | 25%     | 0%      |
|           | Total Percent  | 0%      | 0%      | 0%      | 0%      | 100%    | 100%    |
|           | Total Enrolled | 0       | 0       | 0       | 0       | 4       | 1       |
| Asian     |                |         |         |         |         |         |         |
|           | Success        | 0%      | 0%      | 0%      | 0%      | 100%    | 0%      |
|           | Non-Success    | 0%      | 0%      | 0%      | 0%      | 0%      | 0%      |
|           | Withdrawal     | 0%      | 0%      | 0%      | 0%      | 0%      | 100%    |
|           | Total Percent  | 0%      | 0%      | 0%      | 0%      | 100%    | 100%    |
|           | Total Enrolled | 0       | 0       | 0       | 0       | 2       | 1       |
| Filipino  |                |         |         |         |         |         |         |
|           | Success        | 0%      | 0%      | 0%      | 0%      | 75%     | 0%      |
|           | Non-Success    | 0%      | 0%      | 0%      | 0%      | 0%      | 0%      |
|           | Withdrawal     | 0%      | 0%      | 0%      | 0%      | 25%     | 0%      |
|           | Total Percent  | 0%      | 0%      | 0%      | 0%      | 100%    | 0%      |
|           | Total Enrolled | 0       | 0       | 0       | 0       | 4       | 0       |
| Latino    |                |         |         |         |         |         |         |
|           | Success        | 0%      | 0%      | 0%      | 0%      | 86%     | 83%     |
|           | Non-Success    | 0%      | 0%      | 0%      | 0%      | 14%     | 17%     |
|           | Withdrawal     | 0%      | 0%      | 0%      | 0%      | 0%      | 0%      |
|           | Total Percent  | 0%      | 0%      | 0%      | 0%      | 100%    | 100%    |
|           | Total Enrolled | 0       | 0       | 0       | 0       | 7       | 6       |
| Middle Ea | astern         |         |         |         |         |         |         |
|           | Success        | 0%      | 0%      | 0%      | 0%      | 0%      | 0%      |
|           | Non-Success    | 0%      | 0%      | 0%      | 0%      | 0%      | 0%      |
|           | Withdrawal     | 0%      | 0%      | 0%      | 0%      | 0%      | 0%      |
|           |                |         |         |         |         |         |         |

| То              | tal Percent                               | 0% | 0% | 0% | 0% | 0% | 0%   |
|-----------------|-------------------------------------------|----|----|----|----|----|------|
| То              | tal Enrolled                              | 0  | 0  | 0  | 0  | 0  | 0    |
| Native American |                                           |    |    |    |    |    |      |
| Su              | Iccess                                    | 0% | 0% | 0% | 0% | 0% | 0%   |
| No              | on-Success                                | 0% | 0% | 0% | 0% | 0% | 0%   |
| Wi              | thdrawal                                  | 0% | 0% | 0% | 0% | 0% | 0%   |
| То              | tal Percent                               | 0% | 0% | 0% | 0% | 0% | 0%   |
| То              | tal Enrolled                              | 0  | 0  | 0  | 0  | 0  | 0    |
| Pacific Islande | er en |    |    |    |    |    |      |
| Su              | Iccess                                    | 0% | 0% | 0% | 0% | 0% | 0%   |
| No              | on-Success                                | 0% | 0% | 0% | 0% | 0% | 0%   |
| Wi              | thdrawal                                  | 0% | 0% | 0% | 0% | 0% | 0%   |
| То              | tal Percent                               | 0% | 0% | 0% | 0% | 0% | 0%   |
| То              | tal Enrolled                              | 0  | 0  | 0  | 0  | 0  | 0    |
| White           |                                           |    |    |    |    |    |      |
| Su              | Iccess                                    | 0% | 0% | 0% | 0% | 0% | 80%  |
| No              | on-Success                                | 0% | 0% | 0% | 0% | 0% | 10%  |
| Wi              | thdrawal                                  | 0% | 0% | 0% | 0% | 0% | 10%  |
| То              | tal Percent                               | 0% | 0% | 0% | 0% | 0% | 100% |
| То              | tal Enrolled                              | 0  | 0  | 0  | 0  | 0  | 10   |