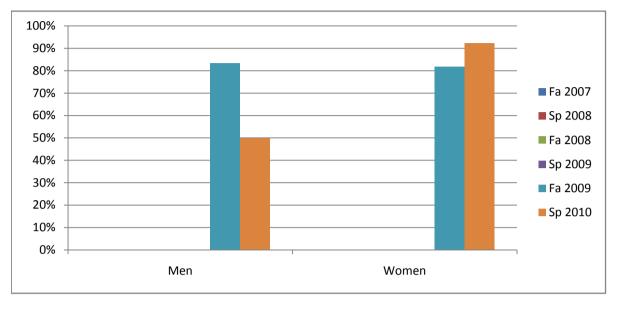

## Chabot Success Rates By Gender and Semester Course: FRNC 1B

|                | Fa 2007 | Sp 2008 | Fa 2008 | Sp 2009 | Fa 2009 | Sp 2010 |
|----------------|---------|---------|---------|---------|---------|---------|
| Men            |         |         |         |         |         |         |
| Success        | 0%      | 0%      | 0%      | 0%      | 83%     | 50%     |
| Non-Success    | 0%      | 0%      | 0%      | 0%      | 0%      | 17%     |
| Withdrawal     | 0%      | 0%      | 0%      | 0%      | 17%     | 33%     |
| Total Percent  | 0%      | 0%      | 0%      | 0%      | 100%    | 100%    |
| Total Enrolled | 0       | 0       | 0       | 0       | 6       | 6       |
| Women          |         |         |         |         |         |         |
| Success        | 0%      | 0%      | 0%      | 0%      | 82%     | 92%     |
| Non-Success    | 0%      | 0%      | 0%      | 0%      | 9%      | 8%      |
| Withdrawal     | 0%      | 0%      | 0%      | 0%      | 9%      | 0%      |
| Total Percent  | 0%      | 0%      | 0%      | 0%      | 100%    | 100%    |
| Total Enrolled | 0       | 0       | 0       | 0       | 11      | 13      |