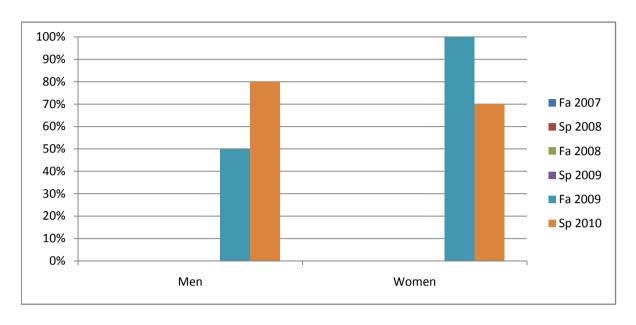

Chabot Success Rates By Gender and Semester Course: FRNC 2A

|                | Fa 2007 | Sp 2008 | Fa 2008 | Sp 2009 | Fa 2009 | Sp 2010 |
|----------------|---------|---------|---------|---------|---------|---------|
| Men            |         | •       |         | •       |         | •       |
| Success        | 0%      | 0%      | 0%      | 0%      | 50%     | 80%     |
| Non-Success    | 0%      | 0%      | 0%      | 0%      | 0%      | 20%     |
| Withdrawal     | 0%      | 0%      | 0%      | 0%      | 50%     | 0%      |
| Total Percent  | 0%      | 0%      | 0%      | 0%      | 100%    | 100%    |
| Total Enrolled | 0       | 0       | 0       | 0       | 2       | 5       |
| Women          |         |         |         |         |         |         |
| Success        | 0%      | 0%      | 0%      | 0%      | 100%    | 70%     |
| Non-Success    | 0%      | 0%      | 0%      | 0%      | 0%      | 10%     |
| Withdrawal     | 0%      | 0%      | 0%      | 0%      | 0%      | 20%     |
| Total Percent  | 0%      | 0%      | 0%      | 0%      | 100%    | 100%    |
| Total Enrolled | 0       | 0       | 0       | 0       | 6       | 10      |