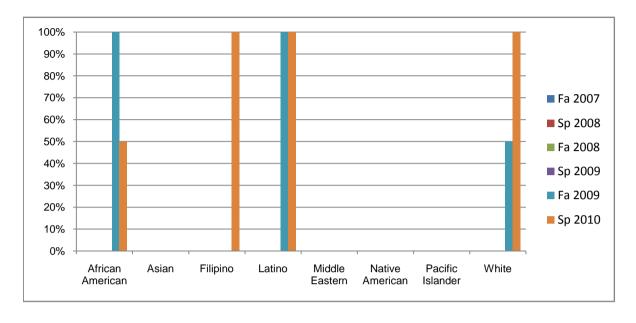

Chabot Success Rates By Ethnicity and Semester Course: FRNC 2A

|            |                | Fa 2007 | Sp 2008 | Fa 2008 | Sp 2009 | Fa 2009 | Sp 2010 |
|------------|----------------|---------|---------|---------|---------|---------|---------|
| African Ar | nerican        |         |         |         |         |         |         |
|            | Success        | 0%      | 0%      | 0%      | 0%      | 100%    | 50%     |
|            | Non-Success    | 0%      | 0%      | 0%      | 0%      | 0%      | 25%     |
|            | Withdrawal     | 0%      | 0%      | 0%      | 0%      | 0%      | 25%     |
|            | Total Percent  | 0%      | 0%      | 0%      | 0%      | 100%    | 100%    |
|            | Total Enrolled | 0       | 0       | 0       | 0       | 3       | 4       |
| Asian      |                |         |         |         |         |         |         |
|            | Success        | 0%      | 0%      | 0%      | 0%      | 0%      | 0%      |
|            | Non-Success    | 0%      | 0%      | 0%      | 0%      | 0%      | 50%     |
|            | Withdrawal     | 0%      | 0%      | 0%      | 0%      | 0%      | 50%     |
|            | Total Percent  | 0%      | 0%      | 0%      | 0%      | 0%      | 100%    |
|            | Total Enrolled | 0       | 0       | 0       | 0       | 0       | 2       |
| Filipino   |                |         |         |         |         |         |         |
|            | Success        | 0%      | 0%      | 0%      | 0%      | 0%      | 100%    |
|            | Non-Success    | 0%      | 0%      | 0%      | 0%      | 0%      | 0%      |
|            | Withdrawal     | 0%      | 0%      | 0%      | 0%      | 0%      | 0%      |
|            | Total Percent  | 0%      | 0%      | 0%      | 0%      | 0%      | 100%    |
|            | Total Enrolled | 0       | 0       | 0       | 0       | 0       | 1       |
| Latino     |                |         |         |         |         |         |         |
|            | Success        | 0%      | 0%      | 0%      | 0%      | 100%    | 100%    |
|            | Non-Success    | 0%      | 0%      | 0%      | 0%      | 0%      | 0%      |
|            | Withdrawal     | 0%      | 0%      | 0%      | 0%      | 0%      | 0%      |
|            | Total Percent  | 0%      | 0%      | 0%      | 0%      | 100%    | 100%    |
|            | Total Enrolled | 0       | 0       | 0       | 0       | 2       | 5       |
| Middle Ea  | stern          |         |         |         |         |         |         |
|            | Success        | 0%      | 0%      | 0%      | 0%      | 0%      | 0%      |
|            | Non-Success    | 0%      | 0%      | 0%      | 0%      | 0%      | 0%      |
|            | Withdrawal     | 0%      | 0%      | 0%      | 0%      | 0%      | 0%      |

|            | Total Percent  | 0% | 0% | 0% | 0% | 0%   | 0%   |
|------------|----------------|----|----|----|----|------|------|
|            | Total Enrolled | 0  | 0  | 0  | 0  | 0    | 0    |
| Native Ar  | merican        |    |    |    |    |      |      |
|            | Success        | 0% | 0% | 0% | 0% | 0%   | 0%   |
|            | Non-Success    | 0% | 0% | 0% | 0% | 0%   | 0%   |
|            | Withdrawal     | 0% | 0% | 0% | 0% | 0%   | 0%   |
|            | Total Percent  | 0% | 0% | 0% | 0% | 0%   | 0%   |
|            | Total Enrolled | 0  | 0  | 0  | 0  | 0    | 0    |
| Pacific Is | lander         |    |    |    |    |      |      |
|            | Success        | 0% | 0% | 0% | 0% | 0%   | 0%   |
|            | Non-Success    | 0% | 0% | 0% | 0% | 0%   | 0%   |
|            | Withdrawal     | 0% | 0% | 0% | 0% | 0%   | 0%   |
|            | Total Percent  | 0% | 0% | 0% | 0% | 0%   | 0%   |
|            | Total Enrolled | 0  | 0  | 0  | 0  | 0    | 0    |
| White      |                |    |    |    |    |      |      |
|            | Success        | 0% | 0% | 0% | 0% | 50%  | 100% |
|            | Non-Success    | 0% | 0% | 0% | 0% | 0%   | 0%   |
|            | Withdrawal     | 0% | 0% | 0% | 0% | 50%  | 0%   |
|            | Total Percent  | 0% | 0% | 0% | 0% | 100% | 100% |
|            | Total Enrolled | 0  | 0  | 0  | 0  | 2    | 3    |