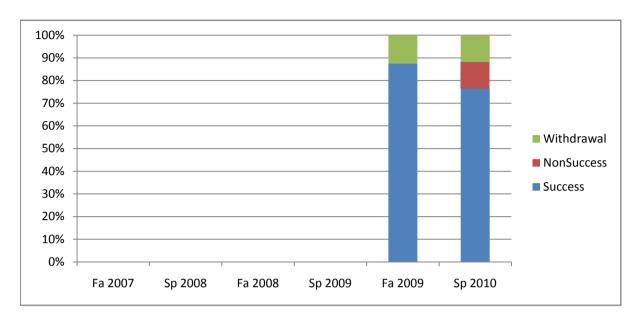

Chabot Success, Non-Success, and Withdrawal Rates By Semester Course: FRNC 2A

|                | Fa 2007 | Sp 2008 | Fa 2008 | Sp 2009 | Fa 2009 | Sp 2010 |
|----------------|---------|---------|---------|---------|---------|---------|
| Success        | 0%      | 0%      | 0%      | 0%      | 88%     | 76%     |
| Non-Success    | 0%      | 0%      | 0%      | 0%      | 0%      | 12%     |
| Withdrawal     | 0%      | 0%      | 0%      | 0%      | 13%     | 12%     |
| Total Percent  | 0%      | 0%      | 0%      | 0%      | 100%    | 100%    |
| Total Enrolled | 0       | 0       | 0       | 0       | 8       | 17      |