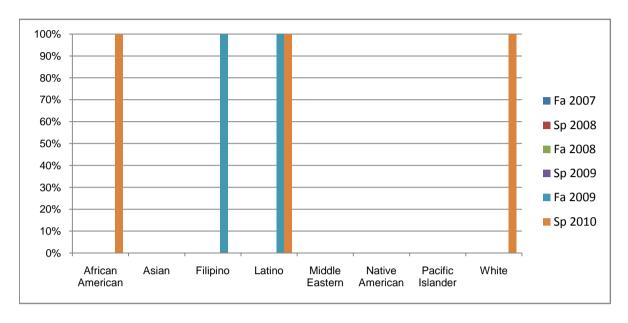

Chabot Success Rates By Ethnicity and Semester Course: FRNC 2B

|                  | Fa 2007 | Sp 2008 | Fa 2008 | Sp 2009 | Fa 2009 | Sp 2010 |
|------------------|---------|---------|---------|---------|---------|---------|
| African American |         |         |         |         |         |         |
| Success          | 0%      | 0%      | 0%      | 0%      | 0%      | 100%    |
| Non-Success      | 0%      | 0%      | 0%      | 0%      | 0%      | 0%      |
| Withdrawal       | 0%      | 0%      | 0%      | 0%      | 0%      | 0%      |
| Total Percent    | 0%      | 0%      | 0%      | 0%      | 0%      | 100%    |
| Total Enrolled   | 0       | 0       | 0       | 0       | 0       | 3       |
| Asian            |         |         |         |         |         |         |
| Success          | 0%      | 0%      | 0%      | 0%      | 0%      | 0%      |
| Non-Success      | 0%      | 0%      | 0%      | 0%      | 0%      | 0%      |
| Withdrawal       | 0%      | 0%      | 0%      | 0%      | 0%      | 0%      |
| Total Percent    | 0%      | 0%      | 0%      | 0%      | 0%      | 0%      |
| Total Enrolled   | 0       | 0       | 0       | 0       | 0       | 0       |
| Filipino         |         |         |         |         |         |         |
| Success          | 0%      | 0%      | 0%      | 0%      | 100%    | 0%      |
| Non-Success      | 0%      | 0%      | 0%      | 0%      | 0%      | 0%      |
| Withdrawal       | 0%      | 0%      | 0%      | 0%      | 0%      | 0%      |
| Total Percent    | 0%      | 0%      | 0%      | 0%      | 100%    | 0%      |
| Total Enrolled   | 0       | 0       | 0       | 0       | 1       | 0       |
| Latino           |         |         |         |         |         |         |
| Success          | 0%      | 0%      | 0%      | 0%      | 100%    | 100%    |
| Non-Success      | 0%      | 0%      | 0%      | 0%      | 0%      | 0%      |
| Withdrawal       | 0%      | 0%      | 0%      | 0%      | 0%      | 0%      |
| Total Percent    | 0%      | 0%      | 0%      | 0%      | 100%    | 100%    |
| Total Enrolled   | 0       | 0       | 0       | 0       | 1       | 1       |
| Middle Eastern   |         |         |         |         |         |         |
| Success          | 0%      | 0%      | 0%      | 0%      | 0%      | 0%      |
| Non-Success      | 0%      | 0%      | 0%      | 0%      | 0%      | 0%      |
| Withdrawal       | 0%      | 0%      | 0%      | 0%      | 0%      | 0%      |

|            | Total Percent  | 0% | 0% | 0% | 0% | 0% | 0%   |
|------------|----------------|----|----|----|----|----|------|
|            | Total Enrolled | 0  | 0  | 0  | 0  | 0  | 0    |
| Native A   | merican        |    |    |    |    |    |      |
|            | Success        | 0% | 0% | 0% | 0% | 0% | 0%   |
|            | Non-Success    | 0% | 0% | 0% | 0% | 0% | 0%   |
|            | Withdrawal     | 0% | 0% | 0% | 0% | 0% | 0%   |
|            | Total Percent  | 0% | 0% | 0% | 0% | 0% | 0%   |
|            | Total Enrolled | 0  | 0  | 0  | 0  | 0  | 0    |
| Pacific Is | lander         |    |    |    |    |    |      |
|            | Success        | 0% | 0% | 0% | 0% | 0% | 0%   |
|            | Non-Success    | 0% | 0% | 0% | 0% | 0% | 0%   |
|            | Withdrawal     | 0% | 0% | 0% | 0% | 0% | 0%   |
|            | Total Percent  | 0% | 0% | 0% | 0% | 0% | 0%   |
|            | Total Enrolled | 0  | 0  | 0  | 0  | 0  | 0    |
| White      |                |    |    |    |    |    |      |
|            | Success        | 0% | 0% | 0% | 0% | 0% | 100% |
|            | Non-Success    | 0% | 0% | 0% | 0% | 0% | 0%   |
|            | Withdrawal     | 0% | 0% | 0% | 0% | 0% | 0%   |
|            | Total Percent  | 0% | 0% | 0% | 0% | 0% | 100% |
|            | Total Enrolled | 0  | 0  | 0  | 0  | 0  | 3    |