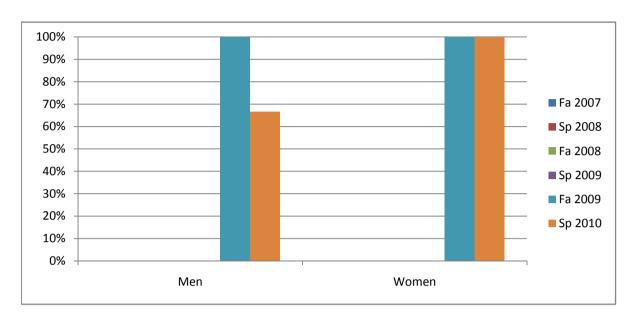

Chabot Success Rates By Gender and Semester Course: FRNC 2B

|                | Fa 2007 | Sp 2008 | Fa 2008 | Sp 2009 | Fa 2009 | Sp 2010 |
|----------------|---------|---------|---------|---------|---------|---------|
| Men            |         | •       |         | •       |         | •       |
| Success        | 0%      | 0%      | 0%      | 0%      | 100%    | 67%     |
| Non-Success    | 0%      | 0%      | 0%      | 0%      | 0%      | 33%     |
| Withdrawal     | 0%      | 0%      | 0%      | 0%      | 0%      | 0%      |
| Total Percent  | 0%      | 0%      | 0%      | 0%      | 100%    | 100%    |
| Total Enrolled | 0       | 0       | 0       | 0       | 1       | 3       |
| Women          |         |         |         |         |         |         |
| Success        | 0%      | 0%      | 0%      | 0%      | 100%    | 100%    |
| Non-Success    | 0%      | 0%      | 0%      | 0%      | 0%      | 0%      |
| Withdrawal     | 0%      | 0%      | 0%      | 0%      | 0%      | 0%      |
| Total Percent  | 0%      | 0%      | 0%      | 0%      | 100%    | 100%    |
| Total Enrolled | 0       | 0       | 0       | 0       | 1       | 6       |