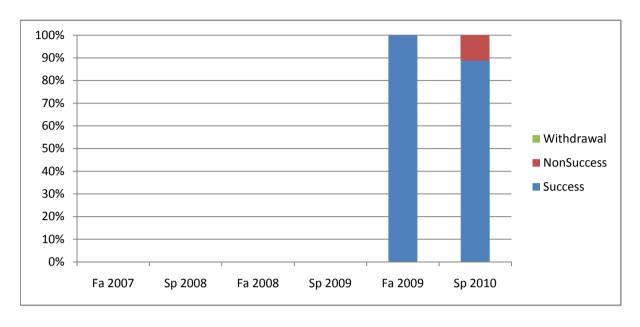

Chabot Success, Non-Success, and Withdrawal Rates By Semester Course: FRNC 2B

|                | Fa 2007 | Sp 2008 | Fa 2008 | Sp 2009 | Fa 2009 | Sp 2010 |
|----------------|---------|---------|---------|---------|---------|---------|
| Success        | 0%      | 0%      | 0%      | 0%      | 100%    | 89%     |
| Non-Success    | 0%      | 0%      | 0%      | 0%      | 0%      | 11%     |
| Withdrawal     | 0%      | 0%      | 0%      | 0%      | 0%      | 0%      |
| Total Percent  | 0%      | 0%      | 0%      | 0%      | 100%    | 100%    |
| Total Enrolled | 0       | 0       | 0       | 0       | 2       | 9       |