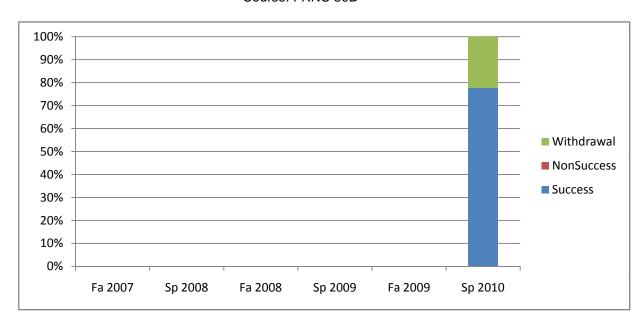

Chabot Success, Non-Success, and Withdrawal Rates By Semester Course: FRNC 50B

|                | Fa 2007 | Sp 2008 | Fa 2008 | Sp 2009 | Fa 2009 | Sp 2010 |
|----------------|---------|---------|---------|---------|---------|---------|
| Success        | 0%      | 0%      | 0%      | 0%      | 0%      | 78%     |
| Non-Success    | 0%      | 0%      | 0%      | 0%      | 0%      | 0%      |
| Withdrawal     | 0%      | 0%      | 0%      | 0%      | 0%      | 22%     |
| Total Percent  | 0%      | 0%      | 0%      | 0%      | 0%      | 100%    |
| Total Enrolled | 0       | 0       | 0       | 0       | 0       | 9       |