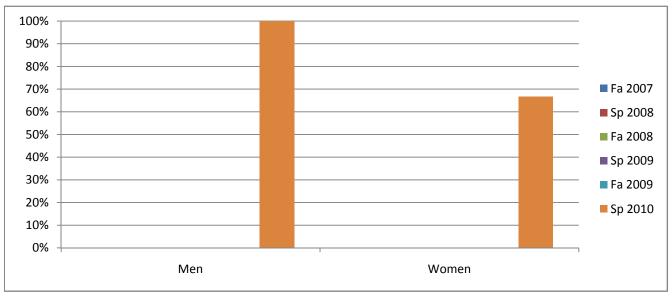

## Chabot Success Rates By Gender and Semester Course: FRNC 50B

|                | Fa 2007 | Sp 2008 | Fa 2008 | Sp 2009 | Fa 2009 | Sp 2010 |
|----------------|---------|---------|---------|---------|---------|---------|
| Men            |         |         |         |         |         |         |
| Success        | 0%      | 0%      | 0%      | 0%      | 0%      | 100%    |
| Non-Success    | 0%      | 0%      | 0%      | 0%      | 0%      | 0%      |
| Withdrawal     | 0%      | 0%      | 0%      | 0%      | 0%      | 0%      |
| Total Percent  | 0%      | 0%      | 0%      | 0%      | 0%      | 100%    |
| Total Enrolled | 0       | 0       | 0       | 0       | 0       | 3       |
| Women          |         |         |         |         |         |         |
| Success        | 0%      | 0%      | 0%      | 0%      | 0%      | 67%     |
| Non-Success    | 0%      | 0%      | 0%      | 0%      | 0%      | 0%      |
| Withdrawal     | 0%      | 0%      | 0%      | 0%      | 0%      | 33%     |
| Total Percent  | 0%      | 0%      | 0%      | 0%      | 0%      | 100%    |
| Total Enrolled | 0       | 0       | 0       | 0       | 0       | 6       |