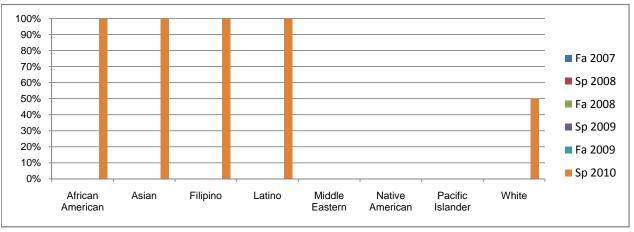

## Chabot Success Rates By Ethnicity and Semester Course: FRNC 50B

|              |                | Fa 2007        | Sp 2008        | Fa 2008        | Sp 2009        | Fa 2009        | Sp 2010 |
|--------------|----------------|----------------|----------------|----------------|----------------|----------------|---------|
| African Am   |                |                |                |                |                |                |         |
|              | Success        | 0%             | 0%             | 0%             | 0%             | 0%             | 100%    |
|              | Non-Success    | 0%             | 0%             | 0%             | 0%             | 0%             | 0%      |
|              | Withdrawal     | 0%             | 0%             | 0%             | 0%             | 0%             | 0%      |
|              | Total Percent  | 0%             | 0%             | 0%             | 0%             | 0%             | 100%    |
|              | Total Enrolled | 0              | 0              | 0              | 0              | 0              | 1       |
| Asian        |                |                |                |                |                |                |         |
|              | Success        | 0%             | 0%             | 0%             | 0%             | 0%             | 100%    |
|              | Non-Success    | 0%             | 0%             | 0%             | 0%             | 0%             | 0%      |
|              | Withdrawal     | 0%             | 0%             | 0%             | 0%             | 0%             | 0%      |
|              | Total Percent  | 0%             | 0%             | 0%             | 0%             | 0%             | 100%    |
|              | Total Enrolled | 0              | 0              | 0              | 0              | 0              | 1       |
| Filipino     |                | •              | -              |                |                | -              |         |
| •            | Success        | 0%             | 0%             | 0%             | 0%             | 0%             | 100%    |
|              | Non-Success    | 0%             | 0%             | 0%             | 0%             | 0%             | 0%      |
|              | Withdrawal     | 0%             | 0%             | 0%             | 0%             | 0%             | 0%      |
|              | Total Percent  | 0%             | 0%             | 0%             | 0%             | 0%             | 100%    |
|              | Total Enrolled | 0              | 0              | 0              | 0              | 0              | 1       |
| Latino       |                | •              | •              | J              | •              | •              | •       |
|              | Success        | 0%             | 0%             | 0%             | 0%             | 0%             | 100%    |
|              | Non-Success    | 0%             | 0%             | 0%             | 0%             | 0%             | 0%      |
|              | Withdrawal     | 0%             | 0%             | 0%             | 0%             | 0%             | 0%      |
|              | Total Percent  | 0%             | 0%             | 0%             | 0%             | 0%             | 100%    |
|              | Total Enrolled | 0              | 0              | 0              | 0              | 0              | 100 %   |
| Middle Eas   |                | U              | U              | U              | U              | U              |         |
| viidule Las  | Success        | 0%             | 0%             | 0%             | 0%             | 0%             | 0%      |
|              | Non-Success    | 0%             | 0%             | 0%             | 0%             | 0%             | 0%      |
|              | Withdrawal     | 0%             | 0%             | 0%             | 0%             | 0%             | 0%      |
|              | Total Percent  | 0%             | 0%             | 0%             | 0%             | 0%             | 0%      |
|              | Total Enrolled | 0%<br><b>0</b> | 0%<br><b>0</b> | 0%<br><b>0</b> | 0%<br><b>0</b> | 0%<br><b>0</b> | 0%      |
| Native Ame   |                | U              | U              | U              | U              | U              | U       |
| vative Ame   |                | 0%             | 0%             | 0%             | 0%             | 0%             | 0%      |
|              | Success        |                |                |                |                |                |         |
|              | Non-Success    | 0%             | 0%             | 0%             | 0%             | 0%             | 0%      |
|              | Withdrawal     | 0%             | 0%             | 0%             | 0%             | 0%             | 0%      |
|              | Total Percent  | 0%             | 0%             | 0%             | 0%             | 0%             | 0%      |
|              | Total Enrolled | 0              | 0              | 0              | 0              | 0              | 0       |
| Pacific Isla |                | 201            | 00/            | 00/            | 00/            | 201            | 001     |
|              | Success        | 0%             | 0%             | 0%             | 0%             | 0%             | 0%      |
|              | Non-Success    | 0%             | 0%             | 0%             | 0%             | 0%             | 0%      |
|              | Withdrawal     | 0%             | 0%             | 0%             | 0%             | 0%             | 0%      |
|              | Total Percent  | 0%             | 0%             | 0%             | 0%             | 0%             | 0%      |
|              | Total Enrolled | 0              | 0              | 0              | 0              | 0              | 0       |
| White        |                |                |                |                |                |                |         |
|              | Success        | 0%             | 0%             | 0%             | 0%             | 0%             | 50%     |
|              | Non-Success    | 0%             | 0%             | 0%             | 0%             | 0%             | 0%      |
|              | Withdrawal     | 0%             | 0%             | 0%             | 0%             | 0%             | 50%     |
|              | Total Percent  | 0%             | 0%             | 0%             | 0%             | 0%             | 100%    |
|              | Total Enrolled | 0              | 0              | 0              | 0              | 0              | 4       |