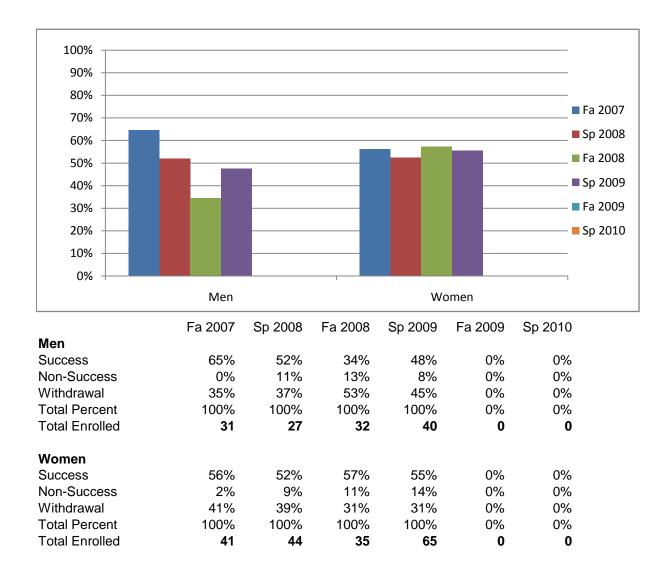

Chabot Success, Non-Success, and Withdrawal Rates By Semester Discipline: FREN



|                | Fa 2007 | Sp 2008 | Fa 2008 | Sp 2009 | Fa 2009 | Sp 2010 |
|----------------|---------|---------|---------|---------|---------|---------|
| Success        | 59%     | 52%     | 46%     | 51%     | 0%      | 0%      |
| Non-Success    | 1%      | 10%     | 12%     | 12%     | 0%      | 0%      |
| Withdrawal     | 39%     | 38%     | 42%     | 36%     | 0%      | 0%      |
| Total Percent  | 100%    | 100%    | 100%    | 100%    | 0%      | 0%      |
| Total Enrolled | 74      | 71      | 69      | 107     | 0       | 0       |

## Chabot Success Rates By Gender and Semester Discipline: FREN



## Ethnicity\_Totals\_Discipline



Chabot Success Rates By Ethnicity and Semester Discipline: FREN

|                  | Fa 2007 | Sp 2008 | Fa 2008 | Sp 2009 | Fa 2009 | Sp 2010 |
|------------------|---------|---------|---------|---------|---------|---------|
| African American |         |         |         |         |         |         |
| Success          | 50%     | 33%     | 14%     | 40%     | 0%      | 0%      |
| Non-Success      | 0%      | 11%     | 14%     | 20%     | 0%      | 0%      |
| Withdrawal       | 50%     | 56%     | 71%     | 40%     | 0%      | 0%      |
| Total Percent    | 100%    | 100%    | 100%    | 100%    | 0%      | 0%      |
| Total Enrolled   | 8       | 9       | 7       | 15      | 0       | 0       |
| Asian            |         |         |