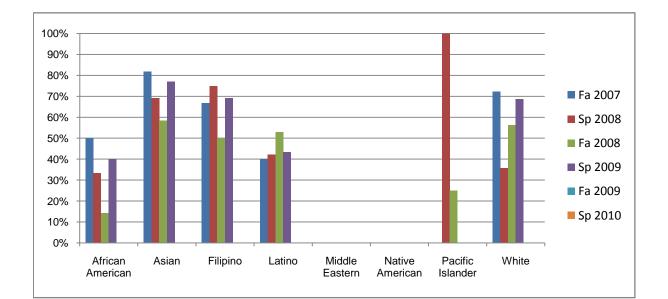

## Ethnicity\_Totals\_Discipline

Chabot Success Rates By Ethnicity and Semester Discipline: FREN

|                  | Fa 2007 | Sp 2008 | Fa 2008 | Sp 2009 | Fa 2009 | Sp 2010 |
|------------------|---------|---------|---------|---------|---------|---------|
| African American |         |         |         |         |         |         |
| Success          | 50%     | 33%     | 14%     | 40%     | 0%      | 0%      |
| Non-Success      | 0%      | 11%     | 14%     | 20%     | 0%      | 0%      |
| Withdrawal       | 50%     | 56%     | 71%     | 40%     | 0%      | 0%      |
| Total Percent    | 100%    | 100%    | 100%    | 100%    | 0%      | 0%      |
| Total Enrolled   | 8       | 9       | 7       | 15      | 0       | 0       |
| Asian            |         |         |         |         |         |         |
| Success          | 82%     | 69%     | 58%     | 77%     | 0%      | 0%      |
| Non-Success      | 0%      | 15%     | 25%     | 0%      | 0%      | 0%      |
| Withdrawal       | 18%     | 15%     | 17%     | 23%     | 0%      | 0%      |
| Total Percent    | 100%    | 100%    | 100%    | 100%    | 0%      | 0%      |
| Total Enrolled   | 11      | 13      | 12      | 13      | 0       | 0       |
| Filipino         |         |         |         |         |         |         |
| Success          | 67%     | 75%     | 50%     | 69%     | 0%      | 0%      |
| Non-Success      | 0%      | 0%      | 17%     | 15%     | 0%      | 0%      |
| Withdrawal       | 33%     | 25%     | 33%     | 15%     | 0%      | 0%      |
| Total Percent    | 100%    | 100%    | 100%    | 100%    | 0%      | 0%      |
| Total Enrolled   | 3       | 8       | 6       | 13      | 0       | 0       |
| Latino           |         |         |         |         |         |         |
| Success          | 40%     | 42%     | 53%     | 43%     | 0%      | 0%      |
| Non-Success      | 0%      | 11%     | 12%     | 11%     | 0%      | 0%      |
| Withdrawal       | 60%     | 47%     | 35%     | 46%     | 0%      | 0%      |
| Total Percent    | 100%    | 100%    | 100%    | 100%    | 0%      | 0%      |
| Total Enrolled   | 20      | 19      | 17      | 37      | 0       | 0       |
| Middle Eastern   |         |         |         |         |         |         |
| Success          | 0%      | 0%      | 0%      | 0%      | 0%      | 0%      |
| Non-Success      | 0%      | 0%      | 0%      | 0%      | 0%      | 0%      |
| Withdrawal       | 0%      | 0%      | 0%      | 0%      | 0%      | 0%      |

|                  | Total Percent  | 0%   | 0%   | 0%   | 0%   | 0% | 0% |  |
|------------------|----------------|------|------|------|------|----|----|--|
|                  | Total Enrolled | 0    | 0    | 0    | 0    | 0  | 0  |  |
| Native A         | merican        |      |      |      |      |    |    |  |
|                  | Success        | 0%   | 0%   | 0%   | 0%   | 0% | 0% |  |
|                  | Non-Success    | 0%   | 0%   | 0%   | 0%   | 0% | 0% |  |
|                  | Withdrawal     | 100% | 0%   | 100% | 100% | 0% | 0% |  |
|                  | Total Percent  | 100% | 0%   | 100% | 100% | 0% | 0% |  |
|                  | Total Enrolled | 1    | 0    | 1    | 2    | 0  | 0  |  |
| Pacific Islander |                |      |      |      |      |    |    |  |
|                  | Success        | 0%   | 100% | 25%  | 0%   | 0% | 0% |  |
|                  | Non-Success    | 0%   | 0%   | 0%   | 33%  | 0% | 0% |  |
|                  | Withdrawal     | 0%   | 0%   | 75%  | 67%  | 0% | 0% |  |
|                  | Total Percent  | 0%   | 100% | 100% | 100% | 0% | 0% |  |
|                  | Total Enrolled | 0    | 2    | 4    | 3    | 0  | 0  |  |
| White            |                |      |      |      |      |    |    |  |
|                  | Success        | 72%  | 36%  | 56%  | 69%  | 0% | 0% |  |
|                  | Non-Success    | 6%   | 7%   | 0%   | 6%   | 0% | 0% |  |
|                  | Withdrawal     | 22%  | 57%  | 44%  | 25%  | 0% | 0% |  |
|                  | Total Percent  | 100% | 100% | 100% | 100% | 0% | 0% |  |
|                  | Total Enrolled | 18   | 14   | 16   | 16   | 0  | 0  |  |