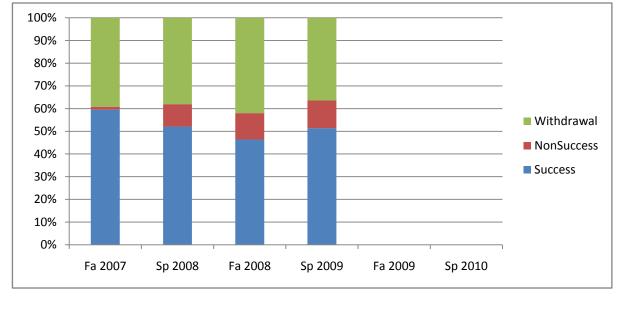

Chabot Success, Non-Success, and Withdrawal Rates By Semester Discipline: FREN

|                | Fa 2007 | Sp 2008 | Fa 2008 | Sp 2009 | Fa 2009 | Sp 2010 |
|----------------|---------|---------|---------|---------|---------|---------|
| Success        | 59%     | 52%     | 46%     | 51%     | 0%      | 0%      |
| Non-Success    | 1%      | 10%     | 12%     | 12%     | 0%      | 0%      |
| Withdrawal     | 39%     | 38%     | 42%     | 36%     | 0%      | 0%      |
| Total Percent  | 100%    | 100%    | 100%    | 100%    | 0%      | 0%      |
| Total Enrolled | 74      | 71      | 69      | 107     | 0       | 0       |