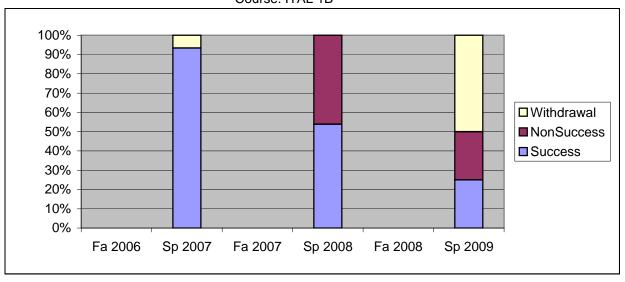

Chabot Success, Non-Success, and Withdrawal Rates By Semester Course: ITAL 1B

|                | Fa 2006 | Sp 2007 | Fa 2007 | Sp 2008 | Fa 2008 | Sp 2009 |
|----------------|---------|---------|---------|---------|---------|---------|
| Success        | 0%      | 93%     | 0%      | 54%     | 0%      | 25%     |
| Non-Success    | 0%      | 0%      | 0%      | 46%     | 0%      | 25%     |
| Withdrawal     | 0%      | 7%      | 0%      | 0%      | 0%      | 50%     |
| Total Percent  | 0%      | 100%    | 0%      | 100%    | 0%      | 100%    |
| Total Enrolled | 0       | 15      | 0       | 13      | 0       | 12      |