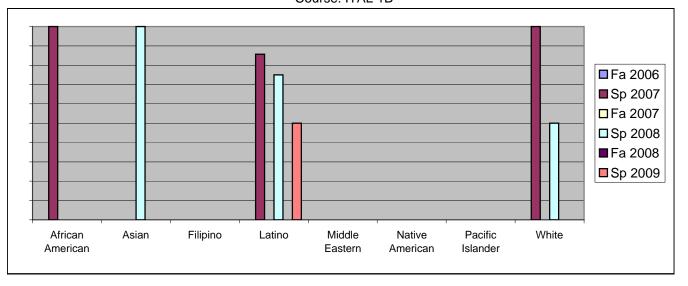

Chabot Success Rates By Ethnicity and Semester Course: ITAL 1B

|                  |                | Fa 2006 | Sp 2007 | Fa 2007 | Sp 2008 | Fa 2008 | Sp 2009 |  |
|------------------|----------------|---------|---------|---------|---------|---------|---------|--|
| African American |                |         |         |         |         |         |         |  |
|                  | Success        | 0%      | 100%    | 0%      | 0%      | 0%      | 0%      |  |
|                  | Non-Success    | 0%      | 0%      | 0%      | 0%      | 0%      | 0%      |  |
|                  | Withdrawal     | 0%      | 0%      | 0%      | 0%      | 0%      | 0%      |  |
|                  | Total Percent  | 0%      | 100%    | 0%      | 0%      | 0%      | 0%      |  |
|                  | Total Enrolled | 0       | 1       | 0       | 0       | 0       | 0       |  |
| Asian            |                |         |         |         |         |         |         |  |
|                  | Success        | 0%      | 0%      | 0%      | 100%    | 0%      | 0%      |  |
|                  | Non-Success    | 0%      | 0%      | 0%      | 0%      | 0%      | 0%      |  |
|                  | Withdrawal     | 0%      | 0%      | 0%      | 0%      | 0%      | 0%      |  |
|                  | Total Percent  | 0%      | 0%      | 0%      | 100%    | 0%      | 0%      |  |
|                  | Total Enrolled | 0       | 0       | 0       | 1       | 0       | 0       |  |
| Filipino         |                |         |         |         |         |         |         |  |
|                  | Success        | 0%      | 0%      | 0%      | 0%      | 0%      | 0%      |  |
|                  | Non-Success    | 0%      | 0%      | 0%      | 0%      | 0%      | 0%      |  |
|                  | Withdrawal     | 0%      | 0%      | 0%      | 0%      | 0%      | 0%      |  |
|                  | Total Percent  | 0%      | 0%      | 0%      | 0%      | 0%      | 0%      |  |
|                  | Total Enrolled | 0       | 0       | 0       | 0       | 0       | 0       |  |
| Latino           |                |         |         |         |         |         |         |  |
|                  | Success        | 0%      | 86%     | 0%      | 75%     | 0%      | 50%     |  |
|                  | Non-Success    | 0%      | 0%      | 0%      | 25%     | 0%      | 0%      |  |
|                  | Withdrawal     | 0%      | 14%     | 0%      | 0%      | 0%      | 50%     |  |
|                  | Total Percent  | 0%      | 100%    | 0%      | 100%    | 0%      | 100%    |  |
|                  | Total Enrolled | 0       | 7       | 0       | 4       | 0       | 4       |  |
| Middle Ea        | astern         |         |         |         |         |         |         |  |
|                  | Success        | 0%      | 0%      | 0%      | 0%      | 0%      | 0%      |  |
|                  | Non-Success    | 0%      | 0%      |         |         | 0%      |         |  |
|                  | Withdrawal     | 0%      | 0%      | 0%      | 0%      | 0%      | 0%      |  |
|                  | Total Percent  | 0%      | 0%      | 0%      | 0%      | 0%      | 0%      |  |
|                  | Total Enrolled | 0       | 0       | 0       | 0       | 0       | 0       |  |
| Native Ar        |                |         |         |         |         |         |         |  |
|                  | Success        | 0%      | 0%      |         |         |         |         |  |
|                  | Non-Success    | 0%      | 0%      |         |         | 0%      |         |  |
|                  | Withdrawal     | 0%      | 0%      | 0%      | 0%      | 0%      | 0%      |  |
|                  |                |         |         |         |         |         |         |  |

|            | Total Percent  | 0% | 0%   | 0% | 0%   | 0% | 0%   |  |
|------------|----------------|----|------|----|------|----|------|--|
|            | Total Enrolled | 0  | 0    | 0  | 0    | 0  | 0    |  |
| Pacific Is | lander         |    |      |    |      |    |      |  |
|            | Success        | 0% | 0%   | 0% | 0%   | 0% | 0%   |  |
|            | Non-Success    | 0% | 0%   | 0% | 0%   | 0% | 0%   |  |
|            | Withdrawal     | 0% | 0%   | 0% | 0%   | 0% | 0%   |  |
|            | Total Percent  | 0% | 0%   | 0% | 0%   | 0% | 0%   |  |
|            | Total Enrolled | 0  | 0    | 0  | 0    | 0  | 0    |  |
| White      |                |    |      |    |      |    |      |  |
|            | Success        | 0% | 100% | 0% | 50%  | 0% | 0%   |  |
|            | Non-Success    | 0% | 0%   | 0% | 50%  | 0% | 25%  |  |
|            | Withdrawal     | 0% | 0%   | 0% | 0%   | 0% | 75%  |  |
|            | Total Percent  | 0% | 100% | 0% | 100% | 0% | 100% |  |
|            | Total Enrolled | 0  | 6    | 0  | 6    | 0  | 4    |  |