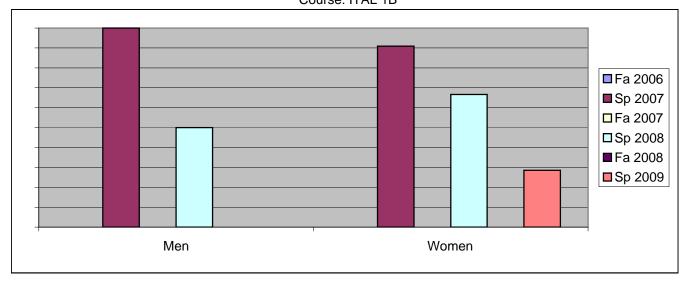

Chabot Success Rates By Gender and Semester Course: ITAL 1B

|                | Fa 2006 | Sp 2007 | Fa 2007 | Sp 2008 | Fa 2008 | Sp 2009 |
|----------------|---------|---------|---------|---------|---------|---------|
| Men            |         | -       |         | -       |         |         |
| Success        | 0%      | 100%    | 0%      | 50%     | 0%      | 0%      |
| Non-Success    | 0%      | 0%      | 0%      | 50%     | 0%      | 50%     |
| Withdrawal     | 0%      | 0%      | 0%      | 0%      | 0%      | 50%     |
| Total Percent  | 0%      | 100%    | 0%      | 100%    | 0%      | 100%    |
| Total Enrolled | 0       | 4       | 0       | 6       | 0       | 4       |
| Women          |         |         |         |         |         |         |
| Success        | 0%      | 91%     | 0%      | 67%     | 0%      | 29%     |
| Non-Success    | 0%      | 0%      | 0%      | 33%     | 0%      | 14%     |
| Withdrawal     | 0%      | 9%      | 0%      | 0%      | 0%      | 57%     |
| Total Percent  | 0%      | 100%    | 0%      | 100%    | 0%      | 100%    |
| Total Enrolled | 0       | 11      | 0       | 6       | 0       | 7       |