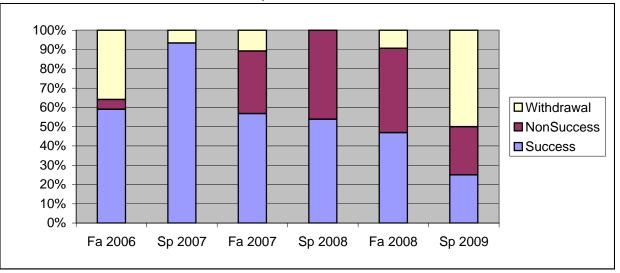

Chabot Success, Non-Success, and Withdrawal Rates By Semester Discipline: ITAL

|                | Fa 2006 | Sp 2007 | Fa 2007 | Sp 2008 | Fa 2008 | Sp 2009 |
|----------------|---------|---------|---------|---------|---------|---------|
| Success        | 59%     | 93%     | 57%     | 54%     | 47%     | 25%     |
| Non-Success    | 5%      | 0%      | 32%     | 46%     | 44%     | 25%     |
| Withdrawal     | 36%     | 7%      | 11%     | 0%      | 9%      | 50%     |
| Total Percent  | 100%    | 100%    | 100%    | 100%    | 100%    | 100%    |
| Total Enrolled | 39      | 15      | 37      | 13      | 32      | 12      |