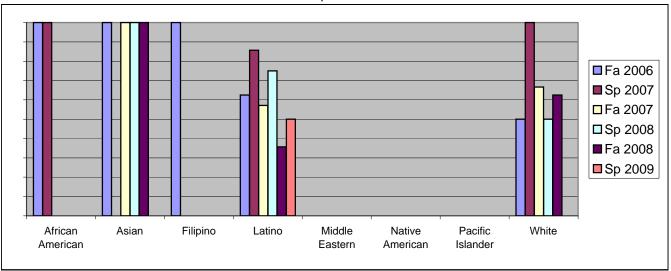

Chabot Success Rates By Ethnicity and Semester Discipline: ITAL

|                  |                | Fa 2006 | Sp 2007 | Fa 2007 | Sp 2008 | Fa 2008 | Sp 2009 |  |
|------------------|----------------|---------|---------|---------|---------|---------|---------|--|
| African American |                |         |         |         |         |         |         |  |
|                  | Success        | 100%    | 100%    | 0%      | 0%      | 0%      | 0%      |  |
|                  | Non-Success    | 0%      | 0%      | 0%      | 0%      | 100%    | 0%      |  |
|                  | Withdrawal     | 0%      | 0%      | 100%    | 0%      | 0%      | 0%      |  |
|                  | Total Percent  | 100%    | 100%    | 100%    | 0%      | 100%    | 0%      |  |
|                  | Total Enrolled | 1       | 1       | 1       | 0       | 1       | 0       |  |
| Asian            |                |         |         |         |         |         |         |  |
|                  | Success        | 100%    | 0%      | 100%    | 100%    | 100%    | 0%      |  |
|                  | Non-Success    | 0%      | 0%      | 0%      | 0%      | 0%      | 0%      |  |
|                  | Withdrawal     | 0%      | 0%      | 0%      | 0%      | 0%      | 0%      |  |
|                  | Total Percent  | 100%    | 0%      | 100%    | 100%    | 100%    | 0%      |  |
|                  | Total Enrolled | 2       | 0       | 1       | 1       | 1       | 0       |  |
| Filipino         |                |         |         |         |         |         |         |  |
|                  | Success        | 100%    | 0%      | 0%      | 0%      | 0%      | 0%      |  |
|                  | Non-Success    | 0%      | 0%      | 0%      | 0%      | 0%      | 0%      |  |
|                  | Withdrawal     | 0%      | 0%      | 100%    | 0%      | 0%      | 0%      |  |
|                  | Total Percent  | 100%    | 0%      | 100%    | 0%      | 0%      | 0%      |  |
|                  | Total Enrolled | 2       | 0       | 1       | 0       | 0       | 0       |  |
| Latino           |                |         |         |         |         |         |         |  |
|                  | Success        | 63%     | 86%     | 57%     | 75%     | 36%     | 50%     |  |
|                  | Non-Success    | 6%      | 0%      | 43%     | 25%     | 57%     | 0%      |  |
|                  | Withdrawal     | 31%     | 14%     | 0%      | 0%      | 7%      | 50%     |  |
|                  | Total Percent  | 100%    | 100%    | 100%    | 100%    | 100%    | 100%    |  |
|                  | Total Enrolled | 16      | 7       | 14      | 4       | 14      | 4       |  |
| Middle E         | astern         |         |         |         |         |         |         |  |
|                  | Success        | 0%      | 0%      | 0%      | 0%      | 0%      | 0%      |  |
|                  | Non-Success    | 0%      | 0%      | 0%      | 0%      | 0%      | 0%      |  |
|                  | Withdrawal     | 0%      | 0%      | 0%      | 0%      | 0%      | 0%      |  |

|            | Total Percent  | 0%   | 0%   | 0%   | 0%   | 0%   | 0%   |
|------------|----------------|------|------|------|------|------|------|
|            | Total Enrolled | 0    | 0    | 0    | 0    | 0    | 0    |
| Native A   | merican        |      |      |      |      |      |      |
|            | Success        | 0%   | 0%   | 0%   | 0%   | 0%   | 0%   |
|            | Non-Success    | 0%   | 0%   | 0%   | 0%   | 0%   | 0%   |
|            | Withdrawal     | 0%   | 0%   | 0%   | 0%   | 0%   | 0%   |
|            | Total Percent  | 0%   | 0%   | 0%   | 0%   | 0%   | 0%   |
|            | Total Enrolled | 0    | 0    | 0    | 0    | 0    | 0    |
| Pacific Is | slander        |      |      |      |      |      |      |
|            | Success        | 0%   | 0%   | 0%   | 0%   | 0%   | 0%   |
|            | Non-Success    | 0%   | 0%   | 0%   | 0%   | 0%   | 0%   |
|            | Withdrawal     | 0%   | 0%   | 0%   | 0%   | 100% | 0%   |
|            | Total Percent  | 0%   | 0%   | 0%   | 0%   | 100% | 0%   |
|            | Total Enrolled | 0    | 0    | 0    | 0    | 1    | 0    |
| White      |                |      |      |      |      |      |      |
|            | Success        | 50%  | 100% | 67%  | 50%  | 63%  | 0%   |
|            | Non-Success    | 0%   | 0%   | 27%  | 50%  | 25%  | 25%  |
|            | Withdrawal     | 50%  | 0%   | 7%   | 0%   | 13%  | 75%  |
|            | Total Percent  | 100% | 100% | 100% | 100% | 100% | 100% |
|            | Total Enrolled | 12   | 6    | 15   | 6    | 8    | 4    |