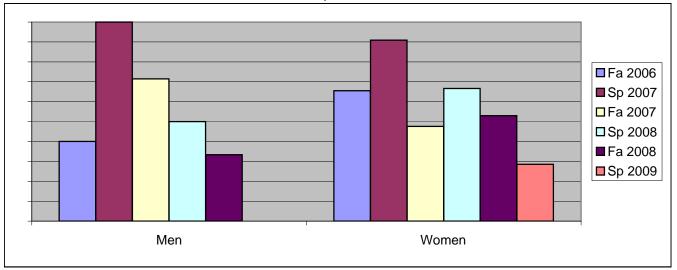

## Chabot Success Rates By Gender and Semester Discipline: ITAL

|                | Fa 2006 | Sp 2007 | Fa 2007 | Sp 2008 | Fa 2008 | Sp 2009 |
|----------------|---------|---------|---------|---------|---------|---------|
| Men            |         |         |         |         |         |         |
| Success        | 40%     | 100%    | 71%     | 50%     | 33%     | 0%      |
| Non-Success    | 10%     | 0%      | 29%     | 50%     | 42%     | 50%     |
| Withdrawal     | 50%     | 0%      | 0%      | 0%      | 25%     | 50%     |
| Total Percent  | 100%    | 100%    | 100%    | 100%    | 100%    | 100%    |
| Total Enrolled | 10      | 4       | 14      | 6       | 12      | 4       |
| Women          |         |         |         |         |         |         |
| Success        | 66%     | 91%     | 48%     | 67%     | 53%     | 29%     |
| Non-Success    | 3%      | 0%      | 38%     | 33%     | 47%     | 14%     |
| Withdrawal     | 31%     | 9%      | 14%     | 0%      | 0%      | 57%     |
| Total Percent  | 100%    | 100%    | 100%    | 100%    | 100%    | 100%    |
| Total Enrolled | 29      | 11      | 21      | 6       | 17      | 7       |