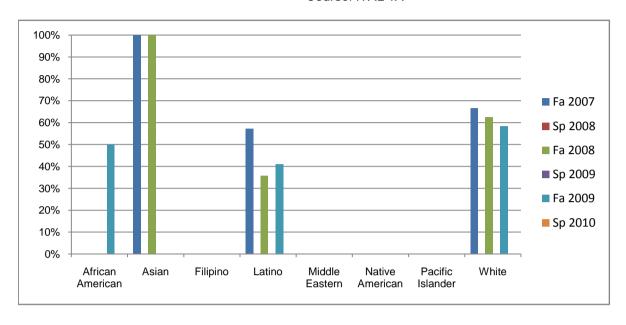

Chabot Success Rates By Ethnicity and Semester Course: ITAL 1A

|            |                | Fa 2007 | Sp 2008 | Fa 2008 | Sp 2009 | Fa 2009 | Sp 2010 |
|------------|----------------|---------|---------|---------|---------|---------|---------|
| African Ar | merican        |         |         |         |         |         |         |
|            | Success        | 0%      | 0%      | 0%      | 0%      | 50%     | 0%      |
|            | Non-Success    | 0%      | 0%      | 100%    | 0%      | 0%      | 0%      |
|            | Withdrawal     | 100%    | 0%      | 0%      | 0%      | 50%     | 0%      |
|            | Total Percent  | 100%    | 0%      | 100%    | 0%      | 100%    | 0%      |
|            | Total Enrolled | 1       | 0       | 1       | 0       | 2       | 0       |
| Asian      |                |         |         |         |         |         |         |
|            | Success        | 100%    | 0%      | 100%    | 0%      | 0%      | 0%      |
|            | Non-Success    | 0%      | 0%      | 0%      | 0%      | 100%    | 0%      |
|            | Withdrawal     | 0%      | 0%      | 0%      | 0%      | 0%      | 0%      |
|            | Total Percent  | 100%    | 0%      | 100%    | 0%      | 100%    | 0%      |
|            | Total Enrolled | 1       | 0       | 1       | 0       | 2       | 0       |
| Filipino   |                |         |         |         |         |         |         |
|            | Success        | 0%      | 0%      | 0%      | 0%      | 0%      | 0%      |
|            | Non-Success    | 0%      | 0%      | 0%      | 0%      | 25%     | 0%      |
|            | Withdrawal     | 100%    | 0%      | 0%      | 0%      | 75%     | 0%      |
|            | Total Percent  | 100%    | 0%      | 0%      | 0%      | 100%    | 0%      |
|            | Total Enrolled | 1       | 0       | 0       | 0       | 4       | 0       |
| Latino     |                |         |         |         |         |         |         |
|            | Success        | 57%     | 0%      | 36%     | 0%      | 41%     | 0%      |
|            | Non-Success    | 43%     | 0%      | 57%     | 0%      | 15%     | 0%      |
|            | Withdrawal     | 0%      | 0%      | 7%      | 0%      | 44%     | 0%      |
|            | Total Percent  | 100%    | 0%      |         | 0%      | 100%    | 0%      |
|            | Total Enrolled | 14      | 0       | 14      | 0       | 39      | 0       |
| Middle Ea  | stern          |         |         |         |         |         |         |
|            | Success        | 0%      | 0%      |         | 0%      | 0%      |         |
|            | Non-Success    | 0%      | 0%      |         | 0%      | 0%      | 0%      |
|            | Withdrawal     | 0%      | 0%      | 0%      | 0%      | 0%      | 0%      |

|            | Total Percent  | 0%   | 0% | 0%   | 0% | 0%   | 0% |
|------------|----------------|------|----|------|----|------|----|
|            | Total Enrolled | 0    | 0  | 0    | 0  | 0    | 0  |
| Native A   | merican        |      |    |      |    |      |    |
|            | Success        | 0%   | 0% | 0%   | 0% | 0%   | 0% |
|            | Non-Success    | 0%   | 0% | 0%   | 0% | 0%   | 0% |
|            | Withdrawal     | 0%   | 0% | 0%   | 0% | 0%   | 0% |
|            | Total Percent  | 0%   | 0% | 0%   | 0% | 0%   | 0% |
|            | Total Enrolled | 0    | 0  | 0    | 0  | 0    | 0  |
| Pacific Is | slander        |      |    |      |    |      |    |
|            | Success        | 0%   | 0% | 0%   | 0% | 0%   | 0% |
|            | Non-Success    | 0%   | 0% | 0%   | 0% | 0%   | 0% |
|            | Withdrawal     | 0%   | 0% | 100% | 0% | 100% | 0% |
|            | Total Percent  | 0%   | 0% | 100% | 0% | 100% | 0% |
|            | Total Enrolled | 0    | 0  | 1    | 0  | 1    | 0  |
| White      |                |      |    |      |    |      |    |
|            | Success        | 67%  | 0% | 63%  | 0% | 58%  | 0% |
|            | Non-Success    | 27%  | 0% | 25%  | 0% | 8%   | 0% |
|            | Withdrawal     | 7%   | 0% | 13%  | 0% | 33%  | 0% |
|            | Total Percent  | 100% | 0% | 100% | 0% | 100% | 0% |
|            | Total Enrolled | 15   | 0  | 8    | 0  | 12   | 0  |