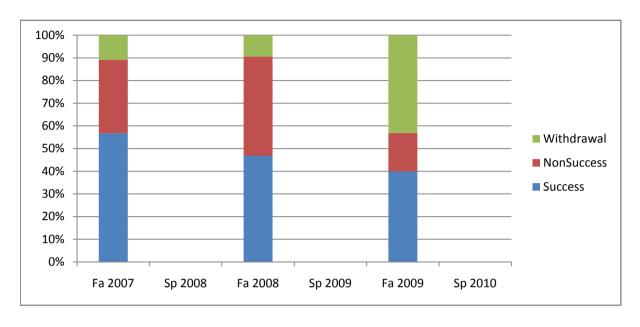

Chabot Success, Non-Success, and Withdrawal Rates By Semester Course: ITAL 1A

|                | Fa 2007 | Sp 2008 | Fa 2008 | Sp 2009 | Fa 2009 | Sp 2010 |
|----------------|---------|---------|---------|---------|---------|---------|
| Success        | 57%     | 0%      | 47%     | 0%      | 40%     | 0%      |
| Non-Success    | 32%     | 0%      | 44%     | 0%      | 17%     | 0%      |
| Withdrawal     | 11%     | 0%      | 9%      | 0%      | 43%     | 0%      |
| Total Percent  | 100%    | 0%      | 100%    | 0%      | 100%    | 0%      |
| Total Enrolled | 37      | 0       | 32      | 0       | 65      | 0       |