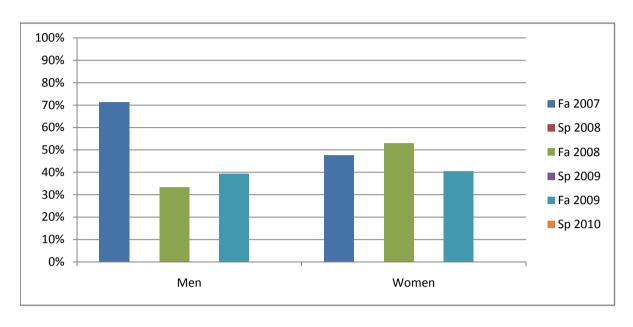

Chabot Success Rates By Gender and Semester Course: ITAL 1A

|                | Fa 2007 | Sp 2008 | Fa 2008 | Sp 2009 | Fa 2009 | Sp 2010 |
|----------------|---------|---------|---------|---------|---------|---------|
| Men            |         | •       |         | •       |         |         |
| Success        | 71%     | 0%      | 33%     | 0%      | 39%     | 0%      |
| Non-Success    | 29%     | 0%      | 42%     | 0%      | 18%     | 0%      |
| Withdrawal     | 0%      | 0%      | 25%     | 0%      | 43%     | 0%      |
| Total Percent  | 100%    | 0%      | 100%    | 0%      | 100%    | 0%      |
| Total Enrolled | 14      | 0       | 12      | 0       | 28      | 0       |
| Women          |         |         |         |         |         |         |
| Success        | 48%     | 0%      | 53%     | 0%      | 41%     | 0%      |
| Non-Success    | 38%     | 0%      | 47%     | 0%      | 16%     | 0%      |
| Withdrawal     | 14%     | 0%      | 0%      | 0%      | 43%     | 0%      |
| Total Percent  | 100%    | 0%      | 100%    | 0%      | 100%    | 0%      |
| Total Enrolled | 21      | 0       | 17      | 0       | 37      | 0       |