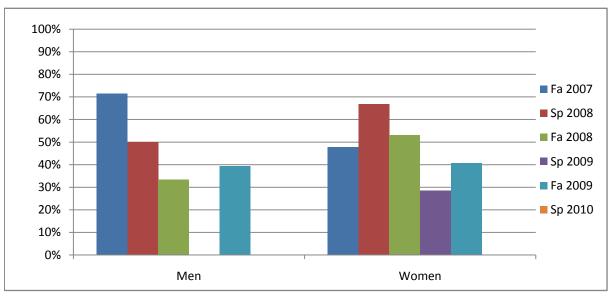

Chabot Success Rates By Gender and Semester Discipline: ITAL

|                | Fa 2007 | Sp 2008 | Fa 2008 | Sp 2009 | Fa 2009 | Sp 2010 |
|----------------|---------|---------|---------|---------|---------|---------|
| Men            |         | •       |         | •       |         | •       |
| Success        | 71%     | 50%     | 33%     | 0%      | 39%     | 0%      |
| Non-Success    | 29%     | 50%     | 42%     | 50%     | 18%     | 0%      |
| Withdrawal     | 0%      | 0%      | 25%     | 50%     | 43%     | 0%      |
| Total Percent  | 100%    | 100%    | 100%    | 100%    | 100%    | 0%      |
| Total Enrolled | 14      | 6       | 12      | 4       | 28      | 0       |
| Women          |         |         |         |         |         |         |
| Success        | 48%     | 67%     | 53%     | 29%     | 41%     | 0%      |
| Non-Success    | 38%     | 33%     | 47%     | 14%     | 16%     | 0%      |
| Withdrawal     | 14%     | 0%      | 0%      | 57%     | 43%     | 0%      |
| Total Percent  | 100%    | 100%    | 100%    | 100%    | 100%    | 0%      |
| Total Enrolled | 21      | 6       | 17      | 7       | 37      | 0       |