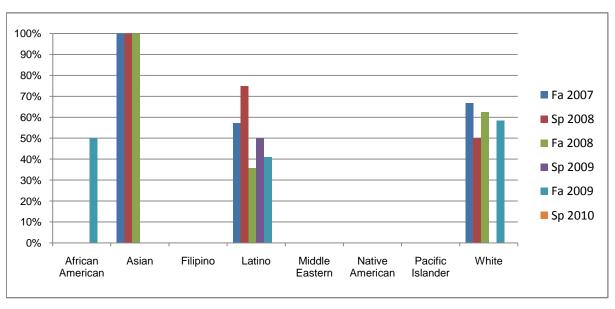

Chabot Success Rates By Ethnicity and Semester Discipline: ITAL

|                  |                | Fa 2007 | Sp 2008 | Fa 2008 | Sp 2009 | Fa 2009 | Sp 2010 |
|------------------|----------------|---------|---------|---------|---------|---------|---------|
| African American |                |         | •       |         |         |         |         |
|                  | Success        | 0%      | 0%      | 0%      | 0%      | 50%     | 0%      |
|                  | Non-Success    | 0%      | 0%      | 100%    | 0%      | 0%      | 0%      |
|                  | Withdrawal     | 100%    | 0%      | 0%      | 0%      | 50%     | 0%      |
|                  | Total Percent  | 100%    | 0%      | 100%    | 0%      | 100%    | 0%      |
|                  | Total Enrolled | 1       | 0       | 1       | 0       | 2       | 0       |
| Asian            |                |         |         |         |         |         |         |
|                  | Success        | 100%    | 100%    | 100%    | 0%      | 0%      | 0%      |
|                  | Non-Success    | 0%      | 0%      | 0%      | 0%      | 100%    | 0%      |
|                  | Withdrawal     | 0%      | 0%      | 0%      | 0%      | 0%      | 0%      |
|                  | Total Percent  | 100%    | 100%    | 100%    | 0%      | 100%    | 0%      |
|                  | Total Enrolled | 1       | 1       | 1       | 0       | 2       | 0       |
| Filipino         |                |         |         |         |         |         |         |
|                  | Success        | 0%      | 0%      | 0%      | 0%      | 0%      | 0%      |
|                  | Non-Success    | 0%      | 0%      | 0%      | 0%      | 25%     | 0%      |
|                  | Withdrawal     | 100%    | 0%      | 0%      | 0%      | 75%     | 0%      |
|                  | Total Percent  | 100%    | 0%      | 0%      | 0%      | 100%    | 0%      |
|                  | Total Enrolled | 1       | 0       | 0       | 0       | 4       | 0       |
| Latino           |                |         |         |         |         |         |         |
|                  | Success        | 57%     | 75%     | 36%     | 50%     | 41%     | 0%      |
|                  | Non-Success    | 43%     | 25%     | 57%     | 0%      | 15%     | 0%      |
|                  | Withdrawal     | 0%      | 0%      | 7%      | 50%     | 44%     | 0%      |
|                  | Total Percent  | 100%    | 100%    | 100%    | 100%    | 100%    | 0%      |
|                  | Total Enrolled | 14      | 4       | 14      | 4       | 39      | 0       |
| Middle E         | astern         |         |         |         |         |         |         |
|                  | Success        | 0%      | 0%      | 0%      | 0%      | 0%      | 0%      |
|                  | Non-Success    | 0%      | 0%      | 0%      | 0%      | 0%      | 0%      |
|                  | Withdrawal     | 0%      | 0%      | 0%      | 0%      | 0%      | 0%      |
|                  |                |         |         |         |         |         |         |

|             | Total Percent  | 0%   | 0%   | 0%   | 0%   | 0%   | 0% |
|-------------|----------------|------|------|------|------|------|----|
|             | Total Enrolled | 0    | 0    | 0    | 0    | 0    | 0  |
| Native An   | nerican        |      |      |      |      |      |    |
|             | Success        | 0%   | 0%   | 0%   | 0%   | 0%   | 0% |
|             | Non-Success    | 0%   | 0%   | 0%   | 0%   | 0%   | 0% |
|             | Withdrawal     | 0%   | 0%   | 0%   | 0%   | 0%   | 0% |
|             | Total Percent  | 0%   | 0%   | 0%   | 0%   | 0%   | 0% |
|             | Total Enrolled | 0    | 0    | 0    | 0    | 0    | 0  |
| Pacific Isl | lander         |      |      |      |      |      |    |
|             | Success        | 0%   | 0%   | 0%   | 0%   | 0%   | 0% |
|             | Non-Success    | 0%   | 0%   | 0%   | 0%   | 0%   | 0% |
|             | Withdrawal     | 0%   | 0%   | 100% | 0%   | 100% | 0% |
|             | Total Percent  | 0%   | 0%   | 100% | 0%   | 100% | 0% |
|             | Total Enrolled | 0    | 0    | 1    | 0    | 1    | 0  |
| White       |                |      |      |      |      |      |    |
|             | Success        | 67%  | 50%  | 63%  | 0%   | 58%  | 0% |
|             | Non-Success    | 27%  | 50%  | 25%  | 25%  | 8%   | 0% |
|             | Withdrawal     | 7%   | 0%   | 13%  | 75%  | 33%  | 0% |
|             | Total Percent  | 100% | 100% | 100% | 100% | 100% | 0% |
|             | Total Enrolled | 15   | 6    | 8    | 4    | 12   | 0  |