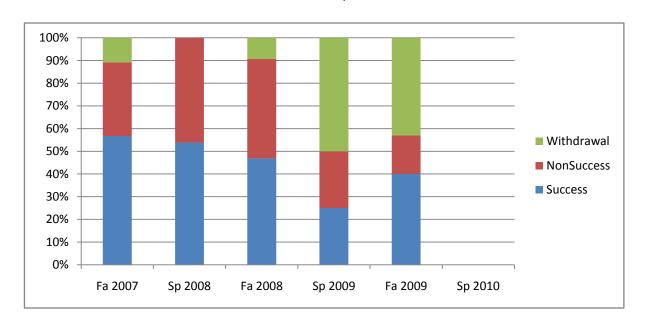

Chabot Success, Non-Success, and Withdrawal Rates By Semester Discipline: ITAL

|                | Fa 2007 | Sp 2008 | Fa 2008 | Sp 2009 | Fa 2009 | Sp 2010 |
|----------------|---------|---------|---------|---------|---------|---------|
| Success        | 57%     | 54%     | 47%     | 25%     | 40%     | 0%      |
| Non-Success    | 32%     | 46%     | 44%     | 25%     | 17%     | 0%      |
| Withdrawal     | 11%     | 0%      | 9%      | 50%     | 43%     | 0%      |
| Total Percent  | 100%    | 100%    | 100%    | 100%    | 100%    | 0%      |
| Total Enrolled | 37      | 13      | 32      | 12      | 65      | 0       |