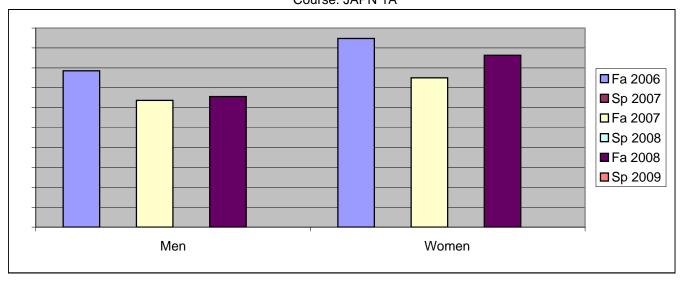

Chabot Success Rates By Gender and Semester Course: JAPN 1A

|                | Fa 2006 | Sp 2007 | Fa 2007 | Sp 2008 | Fa 2008 | Sp 2009 |
|----------------|---------|---------|---------|---------|---------|---------|
| Men            |         | •       |         | •       |         |         |
| Success        | 79%     | 0%      | 64%     | 0%      | 66%     | 0%      |
| Non-Success    | 7%      | 0%      | 9%      | 0%      | 9%      | 0%      |
| Withdrawal     | 14%     | 0%      | 27%     | 0%      | 25%     | 0%      |
| Total Percent  | 100%    | 0%      | 100%    | 0%      | 100%    | 0%      |
| Total Enrolled | 28      | 0       | 33      | 0       | 32      | 0       |
| Women          |         |         |         |         |         |         |
| Success        | 95%     | 0%      | 75%     | 0%      | 86%     | 0%      |
| Non-Success    | 5%      | 0%      | 10%     | 0%      | 5%      | 0%      |
| Withdrawal     | 0%      | 0%      | 15%     | 0%      | 9%      | 0%      |
| Total Percent  | 100%    | 0%      | 100%    | 0%      | 100%    | 0%      |
| Total Enrolled | 19      | 0       | 20      | 0       | 22      | 0       |