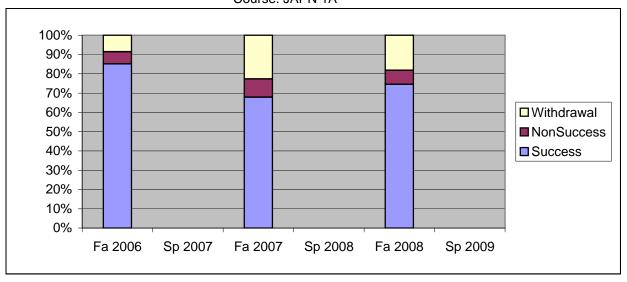

Chabot Success, Non-Success, and Withdrawal Rates By Semester Course: JAPN 1A

|                | Fa 2006 | Sp 2007 | Fa 2007 | Sp 2008 | Fa 2008 | Sp 2009 |
|----------------|---------|---------|---------|---------|---------|---------|
| Success        | 85%     | 0%      | 68%     | 0%      | 75%     | 0%      |
| Non-Success    | 6%      | 0%      | 9%      | 0%      | 7%      | 0%      |
| Withdrawal     | 9%      | 0%      | 23%     | 0%      | 18%     | 0%      |
| Total Percent  | 100%    | 0%      | 100%    | 0%      | 100%    | 0%      |
| Total Enrolled | 47      | 0       | 53      | 0       | 55      | 0       |