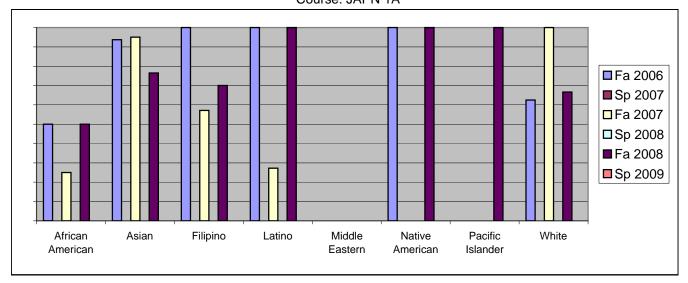

Chabot Success Rates By Ethnicity and Semester Course: JAPN 1A

|                |                | Fa 2006 | Sp 2007 | Fa 2007 | Sp 2008 | Fa 2008 | Sp 2009 |
|----------------|----------------|---------|---------|---------|---------|---------|---------|
| African A      | merican        |         |         |         |         |         |         |
|                | Success        | 50%     | 0%      | 25%     | 0%      | 50%     | 0%      |
|                | Non-Success    | 0%      | 0%      | 50%     | 0%      | 25%     | 0%      |
|                | Withdrawal     | 50%     | 0%      | 25%     | 0%      | 25%     | 0%      |
|                | Total Percent  | 100%    | 0%      | 100%    | 0%      | 100%    | 0%      |
|                | Total Enrolled | 2       | 0       | 4       | 0       | 4       | 0       |
| Asian          |                |         |         |         |         |         |         |
|                | Success        | 94%     | 0%      | 95%     | 0%      | 76%     | 0%      |
|                | Non-Success    | 0%      | 0%      | 0%      | 0%      | 12%     | 0%      |
|                | Withdrawal     | 6%      | 0%      | 5%      | 0%      | 12%     | 0%      |
|                | Total Percent  | 100%    | 0%      | 100%    | 0%      | 100%    | 0%      |
|                | Total Enrolled | 16      | 0       | 20      | 0       | 17      | 0       |
| Filipino       |                |         |         |         |         |         |         |
|                | Success        | 100%    | 0%      | 57%     | 0%      | 70%     | 0%      |
|                | Non-Success    | 0%      | 0%      | 14%     | 0%      | 0%      | 0%      |
|                | Withdrawal     | 0%      | 0%      | 29%     | 0%      | 30%     | 0%      |
|                | Total Percent  | 100%    | 0%      | 100%    | 0%      | 100%    | 0%      |
|                | Total Enrolled | 7       | 0       | 7       | 0       | 10      | 0       |
| Latino         |                |         |         |         |         |         |         |
|                | Success        | 100%    | 0%      | 27%     | 0%      | 100%    | 0%      |
|                | Non-Success    | 0%      | 0%      | 18%     | 0%      | 0%      | 0%      |
|                | Withdrawal     | 0%      | 0%      | 55%     | 0%      | 0%      | 0%      |
|                | Total Percent  | 100%    | 0%      | 100%    | 0%      | 100%    | 0%      |
|                | Total Enrolled | 8       | 0       | 11      | 0       | 6       | 0       |
| Middle Eastern |                |         |         |         |         |         |         |
|                | Success        | 0%      | 0%      | 0%      | 0%      | 0%      | 0%      |
|                | Non-Success    | 0%      | 0%      | 0%      | 0%      | 0%      | 0%      |
|                | Withdrawal     | 0%      | 0%      | 0%      | 0%      | 0%      | 0%      |
|                |                |         |         |         |         |         |         |