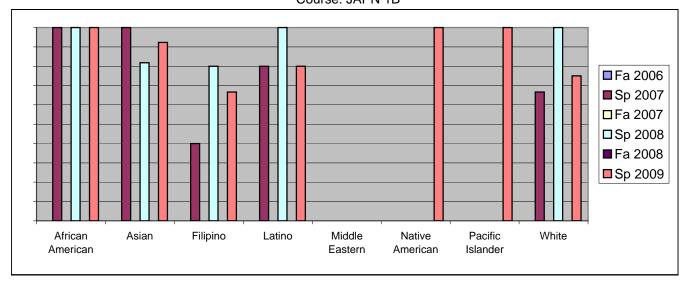

Chabot Success Rates By Ethnicity and Semester Course: JAPN 1B

|           |                | Fa 2006 | Sp 2007 | Fa 2007 | Sp 2008 | Fa 2008 | Sp 2009 |
|-----------|----------------|---------|---------|---------|---------|---------|---------|
| African A | merican        |         |         |         |         |         |         |
|           | Success        | 0%      | 100%    |         | 100%    |         |         |
|           | Non-Success    | 0%      | 0%      |         | 0%      |         |         |
|           | Withdrawal     | 0%      | 0%      | 0%      | 0%      |         |         |
|           | Total Percent  | 0%      | 100%    |         | 100%    | 0%      |         |
|           | Total Enrolled | 0       | 1       | 0       | 1       | 0       | 2       |
| Asian     |                |         |         |         |         |         |         |
|           | Success        | 0%      | 100%    |         | 82%     |         |         |
|           | Non-Success    | 0%      | 0%      | 0%      | 9%      | 0%      | 0%      |
|           | Withdrawal     | 0%      | 0%      | 0%      | 9%      | 0%      | 8%      |
|           | Total Percent  | 0%      | 100%    | 0%      | 100%    | 0%      | 100%    |
|           | Total Enrolled | 0       | 7       | 0       | 11      | 0       | 13      |
| Filipino  |                |         |         |         |         |         |         |
|           | Success        | 0%      | 40%     | 0%      | 80%     | 0%      | 67%     |
|           | Non-Success    | 0%      | 40%     | 0%      | 20%     | 0%      | 33%     |
|           | Withdrawal     | 0%      | 20%     | 0%      | 0%      | 0%      | 0%      |
|           | Total Percent  | 0%      | 100%    | 0%      | 100%    | 0%      | 100%    |
|           | Total Enrolled | 0       | 5       | 0       | 5       | 0       | 3       |
| Latino    |                |         |         |         |         |         |         |
|           | Success        | 0%      | 80%     | 0%      | 100%    | 0%      | 80%     |
|           | Non-Success    | 0%      | 0%      | 0%      | 0%      | 0%      | 0%      |
|           | Withdrawal     | 0%      | 20%     | 0%      | 0%      | 0%      | 20%     |
|           | Total Percent  | 0%      | 100%    | 0%      | 100%    | 0%      | 100%    |
|           | Total Enrolled | 0       | 5       | 0       | 1       | 0       | 5       |
| Middle Ea | astern         |         |         |         |         |         |         |
|           | Success        | 0%      | 0%      | 0%      | 0%      | 0%      | 0%      |
|           | Non-Success    | 0%      | 0%      | 0%      | 0%      | 0%      | 0%      |
|           | Withdrawal     | 0%      | 0%      | 0%      | 0%      | 0%      | 0%      |
|           | Total Percent  | 0%      | 0%      | 0%      | 0%      | 0%      | 0%      |
|           | Total Enrolled | 0       | 0       |         | 0       |         |         |
| Native Ar | merican        |         |         |         |         |         |         |
|           | Success        | 0%      | 0%      | 0%      | 0%      | 0%      | 100%    |
|           | Non-Success    | 0%      | 0%      | 0%      | 0%      | 0%      | 0%      |
|           | Withdrawal     | 0%      | 100%    | 0%      | 0%      | 0%      | 0%      |
|           |                |         |         |         |         |         |         |

|            | Total Percent  | 0% | 100% | 0% | 0%   | 0% | 100% |
|------------|----------------|----|------|----|------|----|------|
|            | Total Enrolled | 0  | 1    | 0  | 0    | 0  | 1    |
| Pacific Is | slander        |    |      |    |      |    |      |
|            | Success        | 0% | 0%   | 0% | 0%   | 0% | 100% |
|            | Non-Success    | 0% | 0%   | 0% | 0%   | 0% | 0%   |
|            | Withdrawal     | 0% | 0%   | 0% | 0%   | 0% | 0%   |
|            | Total Percent  | 0% | 0%   | 0% | 0%   | 0% | 100% |
|            | Total Enrolled | 0  | 0    | 0  | 0    | 0  | 1    |
| White      |                |    |      |    |      |    |      |
|            | Success        | 0% | 67%  | 0% | 100% | 0% | 75%  |
|            | Non-Success    | 0% | 0%   | 0% | 0%   | 0% | 25%  |
|            | Withdrawal     | 0% | 33%  | 0% | 0%   | 0% | 0%   |
|            | Total Percent  | 0% | 100% | 0% | 100% | 0% | 100% |
|            | Total Enrolled | 0  | 3    | 0  | 3    | 0  | 4    |