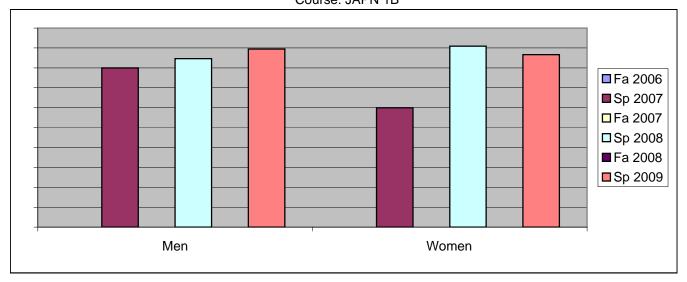

Chabot Success Rates By Gender and Semester Course: JAPN 1B

|                | Fa 2006 | Sp 2007 | Fa 2007 | Sp 2008 | Fa 2008 | Sp 2009 |
|----------------|---------|---------|---------|---------|---------|---------|
| Men            |         | -       |         | -       |         | -       |
| Success        | 0%      | 80%     | 0%      | 85%     | 0%      | 89%     |
| Non-Success    | 0%      | 7%      | 0%      | 15%     | 0%      | 5%      |
| Withdrawal     | 0%      | 13%     | 0%      | 0%      | 0%      | 5%      |
| Total Percent  | 0%      | 100%    | 0%      | 100%    | 0%      | 100%    |
| Total Enrolled | 0       | 15      | 0       | 13      | 0       | 19      |
| Women          |         |         |         |         |         |         |
| Success        | 0%      | 60%     | 0%      | 91%     | 0%      | 87%     |
| Non-Success    | 0%      | 10%     | 0%      | 0%      | 0%      | 7%      |
| Withdrawal     | 0%      | 30%     | 0%      | 9%      | 0%      | 7%      |
| Total Percent  | 0%      | 100%    | 0%      | 100%    | 0%      | 100%    |
| Total Enrolled | 0       | 10      | 0       | 11      | 0       | 15      |