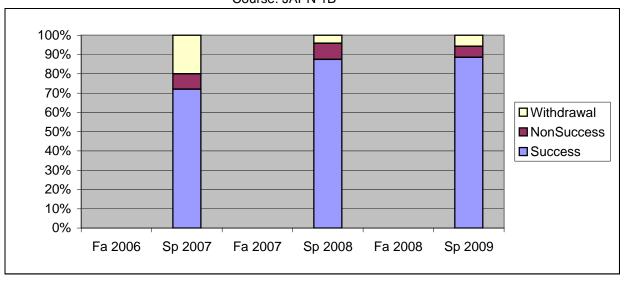

Chabot Success, Non-Success, and Withdrawal Rates By Semester Course: JAPN 1B

|                | Fa 2006 | Sp 2007 | Fa 2007 | Sp 2008 | Fa 2008 | Sp 2009 |
|----------------|---------|---------|---------|---------|---------|---------|
| Success        | 0%      | 72%     | 0%      | 88%     | 0%      | 89%     |
| Non-Success    | 0%      | 8%      | 0%      | 8%      | 0%      | 6%      |
| Withdrawal     | 0%      | 20%     | 0%      | 4%      | 0%      | 6%      |
| Total Percent  | 0%      | 100%    | 0%      | 100%    | 0%      | 100%    |
| Total Enrolled | 0       | 25      | 0       | 24      | 0       | 35      |