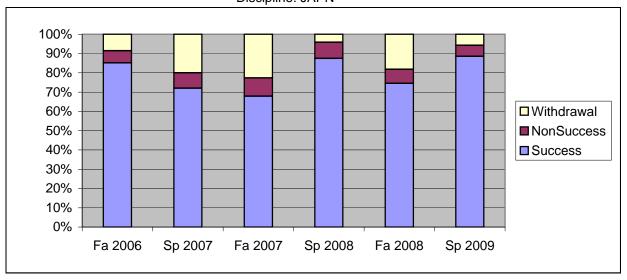

Chabot Success, Non-Success, and Withdrawal Rates By Semester Discipline: JAPN

|                | Fa 2006 | Sp 2007 | Fa 2007 | Sp 2008 | Fa 2008 | Sp 2009 |
|----------------|---------|---------|---------|---------|---------|---------|
| Success        | 85%     | 72%     | 68%     | 88%     | 75%     | 89%     |
| Non-Success    | 6%      | 8%      | 9%      | 8%      | 7%      | 6%      |
| Withdrawal     | 9%      | 20%     | 23%     | 4%      | 18%     | 6%      |
| Total Percent  | 100%    | 100%    | 100%    | 100%    | 100%    | 100%    |
| Total Enrolled | 47      | 25      | 53      | 24      | 55      | 35      |