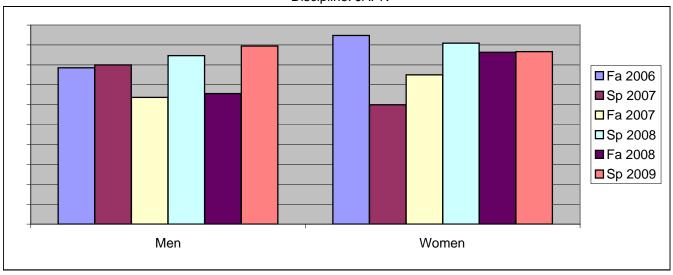

Chabot Success Rates By Gender and Semester Discipline: JAPN

|                | Fa 2006 | Sp 2007 | Fa 2007 | Sp 2008 | Fa 2008 | Sp 2009 |
|----------------|---------|---------|---------|---------|---------|---------|
| Men            |         | ·       |         | ·       |         | •       |
| Success        | 79%     | 80%     | 64%     | 85%     | 66%     | 89%     |
| Non-Success    | 7%      | 7%      | 9%      | 15%     | 9%      | 5%      |
| Withdrawal     | 14%     | 13%     | 27%     | 0%      | 25%     | 5%      |
| Total Percent  | 100%    | 100%    | 100%    | 100%    | 100%    | 100%    |
| Total Enrolled | 28      | 15      | 33      | 13      | 32      | 19      |
| Women          |         |         |         |         |         |         |
| Success        | 95%     | 60%     | 75%     | 91%     | 86%     | 87%     |
| Non-Success    | 5%      | 10%     | 10%     | 0%      | 5%      | 7%      |
| Withdrawal     | 0%      | 30%     | 15%     | 9%      | 9%      | 7%      |
| Total Percent  | 100%    | 100%    | 100%    | 100%    | 100%    | 100%    |
| Total Enrolled | 19      | 10      | 20      | 11      | 22      | 15      |