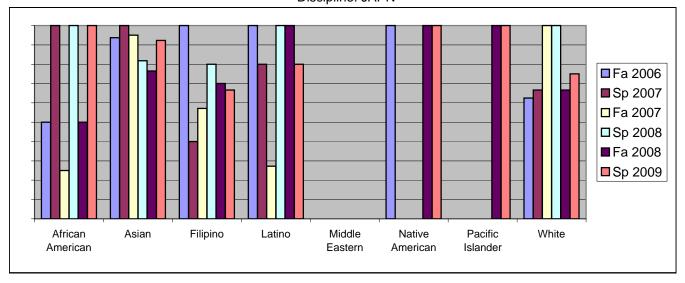

Chabot Success Rates By Ethnicity and Semester Discipline: JAPN

|                  |                | Fa 2006 | Sp 2007 | Fa 2007 | Sp 2008 | Fa 2008 | Sp 2009 |
|------------------|----------------|---------|---------|---------|---------|---------|---------|
| African American |                |         |         |         |         |         |         |
|                  | Success        | 50%     | 100%    | 25%     | 100%    | 50%     | 100%    |
|                  | Non-Success    | 0%      | 0%      | 50%     | 0%      | 25%     | 0%      |
|                  | Withdrawal     | 50%     | 0%      | 25%     | 0%      | 25%     | 0%      |
|                  | Total Percent  | 100%    | 100%    | 100%    | 100%    | 100%    | 100%    |
|                  | Total Enrolled | 2       | 1       | 4       | 1       | 4       | 2       |
| Asian            |                |         |         |         |         |         |         |
|                  | Success        | 94%     | 100%    | 95%     | 82%     | 76%     | 92%     |
|                  | Non-Success    | 0%      | 0%      | 0%      | 9%      | 12%     | 0%      |
|                  | Withdrawal     | 6%      | 0%      | 5%      | 9%      | 12%     | 8%      |
|                  | Total Percent  | 100%    | 100%    | 100%    | 100%    | 100%    | 100%    |
|                  | Total Enrolled | 16      | 7       | 20      | 11      | 17      | 13      |
| Filipino         |                |         |         |         |         |         |         |
|                  | Success        | 100%    | 40%     | 57%     | 80%     | 70%     | 67%     |
|                  | Non-Success    | 0%      | 40%     | 14%     | 20%     | 0%      | 33%     |
|                  | Withdrawal     | 0%      | 20%     | 29%     | 0%      | 30%     | 0%      |
|                  | Total Percent  | 100%    | 100%    | 100%    | 100%    | 100%    | 100%    |
|                  | Total Enrolled | 7       | 5       | 7       | 5       | 10      | 3       |
| Latino           |                |         |         |         |         |         |         |
|                  | Success        | 100%    | 80%     | 27%     | 100%    | 100%    | 80%     |
|                  | Non-Success    | 0%      | 0%      | 18%     | 0%      | 0%      | 0%      |
|                  | Withdrawal     | 0%      | 20%     | 55%     | 0%      | 0%      | 20%     |
|                  | Total Percent  | 100%    | 100%    | 100%    | 100%    | 100%    | 100%    |
|                  | Total Enrolled | 8       | 5       | 11      | 1       | 6       | 5       |
| Middle Eastern   |                |         |         |         |         |         |         |
|                  | Success        | 0%      | 0%      | 0%      | 0%      | 0%      | 0%      |
|                  | Non-Success    | 0%      | 0%      | 0%      | 0%      | 0%      | 0%      |
|                  | Withdrawal     | 0%      | 0%      | 0%      | 0%      | 0%      | 0%      |
|                  |                |         |         |         |         |         |         |

|            | Total Percent  | 0%   | 0%   | 0%   | 0%   | 0%   | 0%   |
|------------|----------------|------|------|------|------|------|------|
|            | Total Enrolled | 0    | 0    | 0    | 0    | 0    | 0    |
| Native Ar  | merican        |      |      |      |      |      |      |
|            | Success        | 100% | 0%   | 0%   | 0%   | 100% | 100% |
|            | Non-Success    | 0%   | 0%   | 0%   | 0%   | 0%   | 0%   |
|            | Withdrawal     | 0%   | 100% | 0%   | 0%   | 0%   | 0%   |
|            | Total Percent  | 100% | 100% | 0%   | 0%   | 100% | 100% |
|            | Total Enrolled | 1    | 1    | 0    | 0    | 1    | 1    |
| Pacific Is | lander         |      |      |      |      |      |      |
|            | Success        | 0%   | 0%   | 0%   | 0%   | 100% | 100% |
|            | Non-Success    | 0%   | 0%   | 0%   | 0%   | 0%   | 0%   |
|            | Withdrawal     | 0%   | 0%   | 0%   | 0%   | 0%   | 0%   |
|            | Total Percent  | 0%   | 0%   | 0%   | 0%   | 100% | 100% |
|            | Total Enrolled | 0    | 0    | 0    | 0    | 2    | 1    |
| White      |                |      |      |      |      |      |      |
|            | Success        | 63%  | 67%  | 100% | 100% | 67%  | 75%  |
|            | Non-Success    | 25%  | 0%   | 0%   | 0%   | 17%  | 25%  |
|            | Withdrawal     | 13%  | 33%  | 0%   | 0%   | 17%  | 0%   |
|            | Total Percent  | 100% | 100% | 100% | 100% | 100% | 100% |
|            | Total Enrolled | 8    | 3    | 4    | 3    | 6    | 4    |