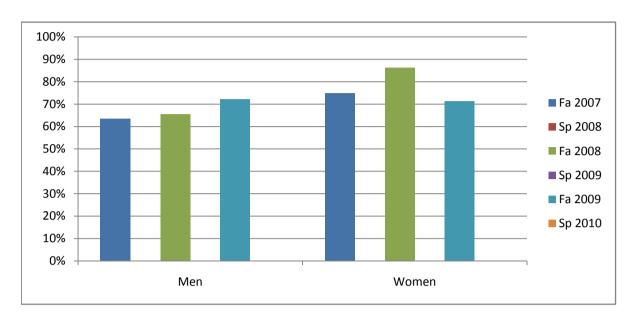

Chabot Success Rates By Gender and Semester Course: JAPN 1A

|                | Fa 2007 | Sp 2008 | Fa 2008 | Sp 2009 | Fa 2009 | Sp 2010 |
|----------------|---------|---------|---------|---------|---------|---------|
| Men            |         | •       |         | •       |         | •       |
| Success        | 64%     | 0%      | 66%     | 0%      | 72%     | 0%      |
| Non-Success    | 9%      | 0%      | 9%      | 0%      | 19%     | 0%      |
| Withdrawal     | 27%     | 0%      | 25%     | 0%      | 8%      | 0%      |
| Total Percent  | 100%    | 0%      | 100%    | 0%      | 100%    | 0%      |
| Total Enrolled | 33      | 0       | 32      | 0       | 36      | 0       |
| Women          |         |         |         |         |         |         |
| Success        | 75%     | 0%      | 86%     | 0%      | 71%     | 0%      |
| Non-Success    | 10%     | 0%      | 5%      | 0%      | 18%     | 0%      |
| Withdrawal     | 15%     | 0%      | 9%      | 0%      | 11%     | 0%      |
| Total Percent  | 100%    | 0%      | 100%    | 0%      | 100%    | 0%      |
| Total Enrolled | 20      | 0       | 22      | 0       | 28      | 0       |