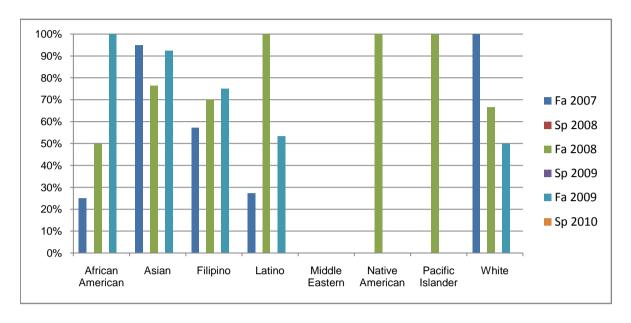

Chabot Success Rates By Ethnicity and Semester Course: JAPN 1A

|            |                | Fa 2007 | Sp 2008 | Fa 2008 | Sp 2009 | Fa 2009 | Sp 2010 |
|------------|----------------|---------|---------|---------|---------|---------|---------|
| African Ar | nerican        |         |         |         |         |         |         |
|            | Success        | 25%     | 0%      | 50%     | 0%      | 100%    | 0%      |
|            | Non-Success    | 50%     | 0%      | 25%     | 0%      | 0%      | 0%      |
|            | Withdrawal     | 25%     | 0%      | 25%     | 0%      | 0%      | 0%      |
|            | Total Percent  | 100%    | 0%      | 100%    | 0%      | 100%    | 0%      |
|            | Total Enrolled | 4       | 0       | 4       | 0       | 2       | 0       |
| Asian      |                |         |         |         |         |         |         |
|            | Success        | 95%     | 0%      | 76%     | 0%      | 92%     | 0%      |
|            | Non-Success    | 0%      | 0%      | 12%     | 0%      | 8%      | 0%      |
|            | Withdrawal     | 5%      | 0%      | 12%     | 0%      | 0%      | 0%      |
|            | Total Percent  | 100%    | 0%      | 100%    | 0%      | 100%    | 0%      |
|            | Total Enrolled | 20      | 0       | 17      | 0       | 26      | 0       |
| Filipino   |                |         |         |         |         |         |         |
|            | Success        | 57%     | 0%      | 70%     | 0%      | 75%     | 0%      |
|            | Non-Success    | 14%     | 0%      | 0%      | 0%      | 25%     | 0%      |
|            | Withdrawal     | 29%     | 0%      | 30%     | 0%      | 0%      | 0%      |
|            | Total Percent  | 100%    | 0%      | 100%    | 0%      | 100%    | 0%      |
|            | Total Enrolled | 7       | 0       | 10      | 0       | 8       | 0       |
| Latino     |                |         |         |         |         |         |         |
|            | Success        | 27%     | 0%      | 100%    | 0%      | 53%     | 0%      |
|            | Non-Success    | 18%     | 0%      | 0%      | 0%      | 33%     | 0%      |
|            | Withdrawal     | 55%     | 0%      | 0%      | 0%      | 13%     | 0%      |
|            | Total Percent  | 100%    | 0%      | 100%    | 0%      | 100%    | 0%      |
|            | Total Enrolled | 11      | 0       | 6       | 0       | 15      | 0       |
| Middle Ea  | stern          |         |         |         |         |         |         |
|            | Success        | 0%      | 0%      | 0%      | 0%      | 0%      | 0%      |
|            | Non-Success    | 0%      | 0%      | 0%      | 0%      | 0%      | 0%      |
|            | Withdrawal     | 0%      | 0%      | 0%      | 0%      | 0%      | 0%      |

|            | Total Percent  | 0%   | 0% | 0%   | 0% | 0%   | 0% |
|------------|----------------|------|----|------|----|------|----|
|            | Total Enrolled | 0    | 0  | 0    | 0  | 0    | 0  |
| Native A   | merican        |      |    |      |    |      |    |
|            | Success        | 0%   | 0% | 100% | 0% | 0%   | 0% |
|            | Non-Success    | 0%   | 0% | 0%   | 0% | 0%   | 0% |
|            | Withdrawal     | 0%   | 0% | 0%   | 0% | 0%   | 0% |
|            | Total Percent  | 0%   | 0% | 100% | 0% | 0%   | 0% |
|            | Total Enrolled | 0    | 0  | 1    | 0  | 0    | 0  |
| Pacific Is | slander        |      |    |      |    |      |    |
|            | Success        | 0%   | 0% | 100% | 0% | 0%   | 0% |
|            | Non-Success    | 0%   | 0% | 0%   | 0% | 0%   | 0% |
|            | Withdrawal     | 0%   | 0% | 0%   | 0% | 0%   | 0% |
|            | Total Percent  | 0%   | 0% | 100% | 0% | 0%   | 0% |
|            | Total Enrolled | 0    | 0  | 2    | 0  | 0    | 0  |
| White      |                |      |    |      |    |      |    |
|            | Success        | 100% | 0% | 67%  | 0% | 50%  | 0% |
|            | Non-Success    | 0%   | 0% | 17%  | 0% | 13%  | 0% |
|            | Withdrawal     | 0%   | 0% | 17%  | 0% | 38%  | 0% |
|            | Total Percent  | 100% | 0% | 100% | 0% | 100% | 0% |
|            | Total Enrolled | 4    | 0  | 6    | 0  | 8    | 0  |