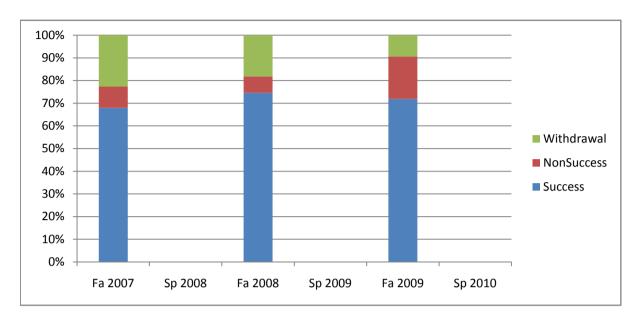

Chabot Success, Non-Success, and Withdrawal Rates By Semester Course: JAPN 1A

|                | Fa 2007 | Sp 2008 | Fa 2008 | Sp 2009 | Fa 2009 | Sp 2010 |
|----------------|---------|---------|---------|---------|---------|---------|
| Success        | 68%     | 0%      | 75%     | 0%      | 72%     | 0%      |
| Non-Success    | 9%      | 0%      | 7%      | 0%      | 19%     | 0%      |
| Withdrawal     | 23%     | 0%      | 18%     | 0%      | 9%      | 0%      |
| Total Percent  | 100%    | 0%      | 100%    | 0%      | 100%    | 0%      |
| Total Enrolled | 53      | 0       | 55      | 0       | 64      | 0       |