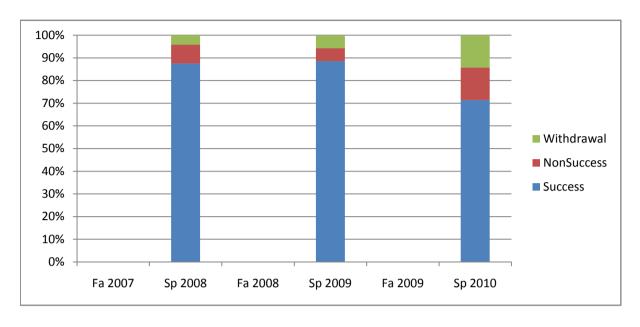

Chabot Success, Non-Success, and Withdrawal Rates By Semester Course: JAPN 1B

|                | Fa 2007 | Sp 2008 | Fa 2008 | Sp 2009 | Fa 2009 | Sp 2010 |
|----------------|---------|---------|---------|---------|---------|---------|
| Success        | 0%      | 88%     | 0%      | 89%     | 0%      | 71%     |
| Non-Success    | 0%      | 8%      | 0%      | 6%      | 0%      | 14%     |
| Withdrawal     | 0%      | 4%      | 0%      | 6%      | 0%      | 14%     |
| Total Percent  | 0%      | 100%    | 0%      | 100%    | 0%      | 100%    |
| Total Enrolled | 0       | 24      | 0       | 35      | 0       | 35      |