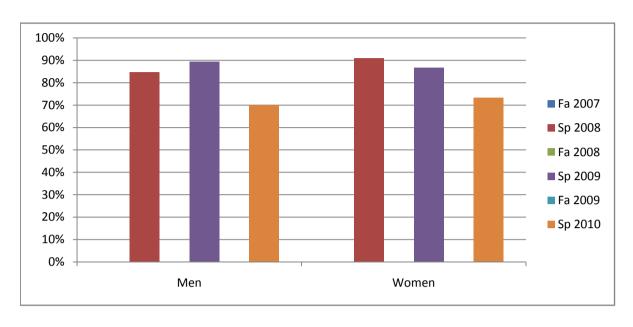

Chabot Success Rates By Gender and Semester Course: JAPN 1B

|                | Fa 2007 | Sp 2008 | Fa 2008 | Sp 2009 | Fa 2009 | Sp 2010 |
|----------------|---------|---------|---------|---------|---------|---------|
| Men            |         | •       |         | ·       |         |         |
| Success        | 0%      | 85%     | 0%      | 89%     | 0%      | 70%     |
| Non-Success    | 0%      | 15%     | 0%      | 5%      | 0%      | 15%     |
| Withdrawal     | 0%      | 0%      | 0%      | 5%      | 0%      | 15%     |
| Total Percent  | 0%      | 100%    | 0%      | 100%    | 0%      | 100%    |
| Total Enrolled | 0       | 13      | 0       | 19      | 0       | 20      |
| Women          |         |         |         |         |         |         |
| Success        | 0%      | 91%     | 0%      | 87%     | 0%      | 73%     |
| Non-Success    | 0%      | 0%      | 0%      | 7%      | 0%      | 13%     |
| Withdrawal     | 0%      | 9%      | 0%      | 7%      | 0%      | 13%     |
| Total Percent  | 0%      | 100%    | 0%      | 100%    | 0%      | 100%    |
| Total Enrolled | 0       | 11      | 0       | 15      | 0       | 15      |