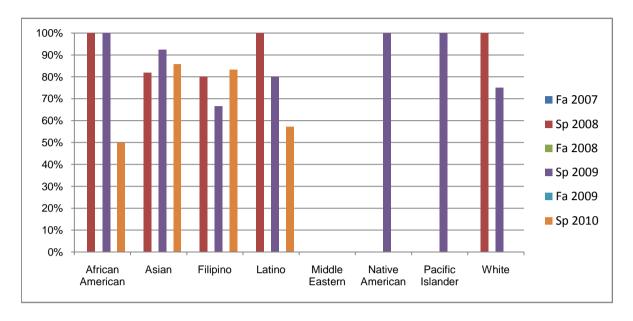

Chabot Success Rates By Ethnicity and Semester Course: JAPN 1B

|            |                | Fa 2007 | Sp 2008 | Fa 2008 | Sp 2009 | Fa 2009 | Sp 2010 |
|------------|----------------|---------|---------|---------|---------|---------|---------|
| African Ar | merican        |         |         |         |         |         |         |
|            | Success        | 0%      | 100%    | 0%      | 100%    | 0%      | 50%     |
|            | Non-Success    | 0%      | 0%      | 0%      | 0%      | 0%      | 0%      |
|            | Withdrawal     | 0%      | 0%      | 0%      | 0%      | 0%      | 50%     |
|            | Total Percent  | 0%      | 100%    | 0%      | 100%    | 0%      | 100%    |
|            | Total Enrolled | 0       | 1       | 0       | 2       | 0       | 4       |
| Asian      |                |         |         |         |         |         |         |
|            | Success        | 0%      | 82%     | 0%      | 92%     | 0%      | 86%     |
|            | Non-Success    | 0%      | 9%      | 0%      | 0%      | 0%      | 7%      |
|            | Withdrawal     | 0%      | 9%      | 0%      | 8%      | 0%      | 7%      |
|            | Total Percent  | 0%      | 100%    | 0%      | 100%    | 0%      | 100%    |
|            | Total Enrolled | 0       | 11      | 0       | 13      | 0       | 14      |
| Filipino   |                |         |         |         |         |         |         |
|            | Success        | 0%      | 80%     | 0%      | 67%     | 0%      | 83%     |
|            | Non-Success    | 0%      | 20%     | 0%      | 33%     | 0%      | 17%     |
|            | Withdrawal     | 0%      | 0%      | 0%      | 0%      | 0%      | 0%      |
|            | Total Percent  | 0%      |         | 0%      |         | 0%      | 100%    |
|            | Total Enrolled | 0       | 5       | 0       | 3       | 0       | 6       |
| Latino     |                |         |         |         |         |         |         |
|            | Success        | 0%      | 100%    | 0%      | 80%     |         | 57%     |
|            | Non-Success    | 0%      | 0%      |         | 0%      | 0%      | 14%     |
|            | Withdrawal     | 0%      | 0%      |         | 20%     | 0%      | 29%     |
|            | Total Percent  | 0%      | 100%    | 0%      | 100%    | 0%      | 100%    |
|            | Total Enrolled | 0       | 1       | 0       | 5       | 0       | 7       |
| Middle Ea  | stern          |         |         |         |         |         |         |
|            | Success        | 0%      | 0%      |         | 0%      |         | 0%      |
|            | Non-Success    | 0%      | 0%      | 0%      | 0%      | 0%      | 0%      |
|            | Withdrawal     | 0%      | 0%      | 0%      | 0%      | 0%      | 0%      |

|            | Total Percent  | 0% | 0%   | 0% | 0%   | 0% | 0%   |
|------------|----------------|----|------|----|------|----|------|
|            | Total Enrolled | 0  | 0    | 0  | 0    | 0  | 0    |
| Native Ar  | merican        |    |      |    |      |    |      |
|            | Success        | 0% | 0%   | 0% | 100% | 0% | 0%   |
|            | Non-Success    | 0% | 0%   | 0% | 0%   | 0% | 0%   |
|            | Withdrawal     | 0% | 0%   | 0% | 0%   | 0% | 0%   |
|            | Total Percent  | 0% | 0%   | 0% | 100% | 0% | 0%   |
|            | Total Enrolled | 0  | 0    | 0  | 1    | 0  | 0    |
| Pacific Is | lander         |    |      |    |      |    |      |
|            | Success        | 0% | 0%   | 0% | 100% | 0% | 0%   |
|            | Non-Success    | 0% | 0%   | 0% | 0%   | 0% | 0%   |
|            | Withdrawal     | 0% | 0%   | 0% | 0%   | 0% | 0%   |
|            | Total Percent  | 0% | 0%   | 0% | 100% | 0% | 0%   |
|            | Total Enrolled | 0  | 0    | 0  | 1    | 0  | 0    |
| White      |                |    |      |    |      |    |      |
|            | Success        | 0% | 100% | 0% | 75%  | 0% | 0%   |
|            | Non-Success    | 0% | 0%   | 0% | 25%  | 0% | 100% |
|            | Withdrawal     | 0% | 0%   | 0% | 0%   | 0% | 0%   |
|            | Total Percent  | 0% | 100% | 0% | 100% | 0% | 100% |
|            | Total Enrolled | 0  | 3    | 0  | 4    | 0  | 2    |