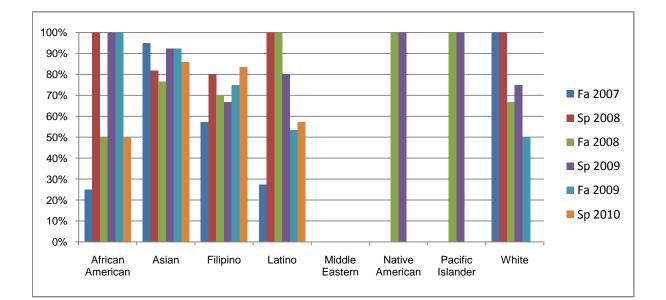

## Ethnicity\_Totals\_Discipline

Chabot Success Rates By Ethnicity and Semester Discipline: JAPN

|                  |                | Fa 2007 | Sp 2008 | Fa 2008 | Sp 2009 | Fa 2009 | Sp 2010 |
|------------------|----------------|---------|---------|---------|---------|---------|---------|
| African American |                |         |         |         |         |         |         |
|                  | Success        | 25%     | 100%    | 50%     | 100%    | 100%    | 50%     |
|                  | Non-Success    | 50%     | 0%      | 25%     | 0%      | 0%      | 0%      |
|                  | Withdrawal     | 25%     | 0%      | 25%     | 0%      | 0%      | 50%     |
|                  | Total Percent  | 100%    | 100%    | 100%    | 100%    | 100%    | 100%    |
|                  | Total Enrolled | 4       | 1       | 4       | 2       | 2       | 4       |
| Asian            |                |         |         |         |         |         |         |
|                  | Success        | 95%     | 82%     | 76%     | 92%     | 92%     | 86%     |
|                  | Non-Success    | 0%      | 9%      | 12%     | 0%      | 8%      | 7%      |
|                  | Withdrawal     | 5%      | 9%      | 12%     | 8%      | 0%      | 7%      |
|                  | Total Percent  | 100%    | 100%    | 100%    | 100%    | 100%    | 100%    |
|                  | Total Enrolled | 20      | 11      | 17      | 13      | 26      | 14      |
| Filipino         |                |         |         |         |         |         |         |
| -                | Success        | 57%     | 80%     | 70%     | 67%     | 75%     | 83%     |
|                  | Non-Success    | 14%     | 20%     | 0%      | 33%     | 25%     | 17%     |
|                  | Withdrawal     | 29%     | 0%      | 30%     | 0%      | 0%      | 0%      |
|                  | Total Percent  | 100%    | 100%    | 100%    | 100%    | 100%    | 100%    |
|                  | Total Enrolled | 7       | 5       | 10      | 3       | 8       | 6       |
| Latino           |                |         |         |         |         |         |         |
|                  | Success        | 27%     | 100%    | 100%    | 80%     | 53%     | 57%     |
|                  | Non-Success    | 18%     | 0%      | 0%      | 0%      | 33%     | 14%     |
|                  | Withdrawal     | 55%     | 0%      | 0%      | 20%     | 13%     | 29%     |
|                  | Total Percent  | 100%    | 100%    | 100%    | 100%    | 100%    | 100%    |
|                  | Total Enrolled | 11      | 1       | 6       | 5       | 15      | 7       |
| Middle E         | astern         |         |         |         |         |         |         |
|                  | Success        | 0%      | 0%      | 0%      | 0%      | 0%      | 0%      |
|                  | Non-Success    | 0%      | 0%      | 0%      | 0%      | 0%      | 0%      |
|                  | Withdrawal     | 0%      | 0%      | 0%      | 0%      | 0%      | 0%      |
|                  |                |         |         |         |         |         |         |

|            | Total Percent  | 0%   | 0%   | 0%   | 0%   | 0%   | 0%   |
|------------|----------------|------|------|------|------|------|------|
|            | Total Enrolled | 0    | 0    | 0    | 0    | 0    | 0    |
| Native A   | merican        |      |      |      |      |      |      |
|            | Success        | 0%   | 0%   | 100% | 100% | 0%   | 0%   |
|            | Non-Success    | 0%   | 0%   | 0%   | 0%   | 0%   | 0%   |
|            | Withdrawal     | 0%   | 0%   | 0%   | 0%   | 0%   | 0%   |
|            | Total Percent  | 0%   | 0%   | 100% | 100% | 0%   | 0%   |
|            | Total Enrolled | 0    | 0    | 1    | 1    | 0    | 0    |
| Pacific Is | slander        |      |      |      |      |      |      |
|            | Success        | 0%   | 0%   | 100% | 100% | 0%   | 0%   |
|            | Non-Success    | 0%   | 0%   | 0%   | 0%   | 0%   | 0%   |
|            | Withdrawal     | 0%   | 0%   | 0%   | 0%   | 0%   | 0%   |
|            | Total Percent  | 0%   | 0%   | 100% | 100% | 0%   | 0%   |
|            | Total Enrolled | 0    | 0    | 2    | 1    | 0    | 0    |
| White      |                |      |      |      |      |      |      |
|            | Success        | 100% | 100% | 67%  | 75%  | 50%  | 0%   |
|            | Non-Success    | 0%   | 0%   | 17%  | 25%  | 13%  | 100% |
|            | Withdrawal     | 0%   | 0%   | 17%  | 0%   | 38%  | 0%   |
|            | Total Percent  | 100% | 100% | 100% | 100% | 100% | 100% |
|            | Total Enrolled | 4    | 3    | 6    | 4    | 8    | 2    |