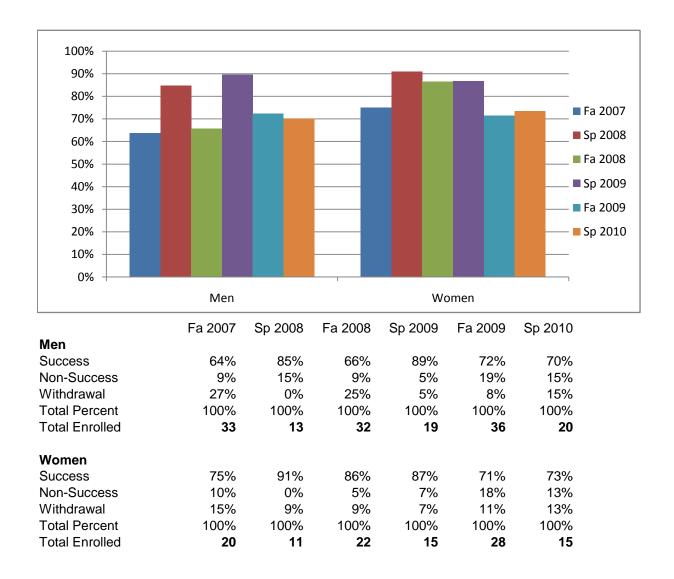

Chabot Success, Non-Success, and Withdrawal Rates By Semester Discipline: JAPN



|                | Fa 2007 | Sp 2008 | Fa 2008 | Sp 2009 | Fa 2009 | Sp 2010 |
|----------------|---------|---------|---------|---------|---------|---------|
| Success        | 68%     | 88%     | 75%     | 89%     | 72%     | 71%     |
| Non-Success    | 9%      | 8%      | 7%      | 6%      | 19%     | 14%     |
| Withdrawal     | 23%     | 4%      | 18%     | 6%      | 9%      | 14%     |
| Total Percent  | 100%    | 100%    | 100%    | 100%    | 100%    | 100%    |
| Total Enrolled | 53      | 24      | 55      | 35      | 64      | 35      |

Chabot Success Rates By Gender and Semester Discipline: JAPN



## Ethnicity\_Totals\_Discipline



Chabot Success Rates By Ethnicity and Semester Discipline: JAPN

|                  |                | Fa 2007 | Sp 2008 | Fa 2008 | Sp 2009 | Fa 2009 | Sp 2010 |
|------------------|----------------|---------|---------|---------|---------|---------|---------|
| African American |                |         |         |         |         |         |         |
|                  | Success        | 25%     | 100%    | 50%     | 100%    | 100%    | 50%     |
|                  | Non-Success    | 50%     | 0%      | 25%     | 0%      | 0%      | 0%      |
|                  | Withdrawal     | 25%     | 0%      | 25%     | 0%      | 0%      | 50%     |
|                  | Total Percent  | 100%    | 100%    | 100%    | 100%    | 100%    | 100%    |
|