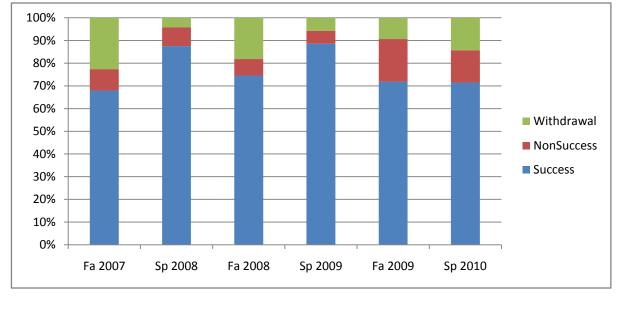

Chabot Success, Non-Success, and Withdrawal Rates By Semester Discipline: JAPN

|                | Fa 2007 | Sp 2008 | Fa 2008 | Sp 2009 | Fa 2009 | Sp 2010 |
|----------------|---------|---------|---------|---------|---------|---------|
| Success        | 68%     | 88%     | 75%     | 89%     | 72%     | 71%     |
| Non-Success    | 9%      | 8%      | 7%      | 6%      | 19%     | 14%     |
| Withdrawal     | 23%     | 4%      | 18%     | 6%      | 9%      | 14%     |
| Total Percent  | 100%    | 100%    | 100%    | 100%    | 100%    | 100%    |
| Total Enrolled | 53      | 24      | 55      | 35      | 64      | 35      |