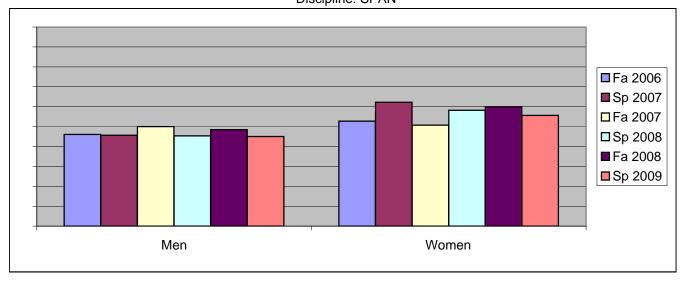

Chabot Success Rates By Gender and Semester Discipline: SPAN

|                | Fa 2006 | Sp 2007 | Fa 2007 | Sp 2008 | Fa 2008 | Sp 2009 |
|----------------|---------|---------|---------|---------|---------|---------|
| Men            |         | -       |         | -       |         | -       |
| Success        | 46%     | 46%     | 50%     | 45%     | 49%     | 45%     |
| Non-Success    | 17%     | 9%      | 14%     | 20%     | 27%     | 16%     |
| Withdrawal     | 37%     | 46%     | 36%     | 34%     | 25%     | 38%     |
| Total Percent  | 100%    | 100%    | 100%    | 100%    | 100%    | 100%    |
| Total Enrolled | 126     | 151     | 152     | 161     | 134     | 182     |
| Women          |         |         |         |         |         |         |
| Success        | 53%     | 62%     | 51%     | 58%     | 60%     | 56%     |
| Non-Success    | 12%     | 6%      | 12%     | 14%     | 15%     | 16%     |
| Withdrawal     | 36%     | 32%     | 38%     | 27%     | 25%     | 29%     |
| Total Percent  | 100%    | 100%    | 100%    | 100%    | 100%    | 100%    |
| Total Enrolled | 222     | 254     | 292     | 292     | 250     | 313     |