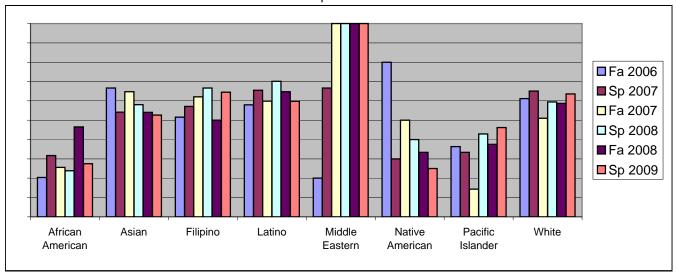

Chabot Success Rates By Ethnicity and Semester Discipline: SPAN

|                |                | Fa 2006 | Sp 2007 | Fa 2007 | Sp 2008 | Fa 2008 | Sp 2009 |
|----------------|----------------|---------|---------|---------|---------|---------|---------|
| African A      | merican        |         |         |         |         |         |         |
|                | Success        | 20%     | 32%     | 26%     | 24%     | 47%     | 27%     |
|                | Non-Success    | 14%     | 3%      | 23%     | 22%     | 26%     | 19%     |
|                | Withdrawal     | 66%     | 65%     | 51%     | 54%     | 28%     | 54%     |
|                | Total Percent  | 100%    | 100%    | 100%    | 100%    | 100%    | 100%    |
|                | Total Enrolled | 59      | 63      | 90      | 105     | 58      | 91      |
| Asian          |                |         |         |         |         |         |         |
|                | Success        | 67%     | 54%     | 65%     | 58%     | 54%     | 53%     |
|                | Non-Success    | 13%     | 13%     | 6%      | 13%     | 19%     | 11%     |
|                | Withdrawal     | 20%     | 33%     | 29%     | 29%     | 27%     | 37%     |
|                | Total Percent  | 100%    | 100%    | 100%    | 100%    | 100%    | 100%    |
|                | Total Enrolled | 15      | 24      | 34      | 31      | 37      | 38      |
| Filipino       |                |         |         |         |         |         |         |
|                | Success        | 52%     | 57%     | 62%     | 67%     | 50%     | 65%     |
|                | Non-Success    | 19%     | 18%     | 10%     | 11%     | 15%     | 13%     |
|                | Withdrawal     | 29%     | 25%     | 28%     | 22%     | 35%     | 23%     |
|                | Total Percent  | 100%    | 100%    | 100%    | 100%    | 100%    | 100%    |
|                | Total Enrolled | 31      | 28      | 29      | 27      | 26      | 31      |
| Latino         |                |         |         |         |         |         |         |
|                | Success        | 58%     | 65%     | 60%     | 70%     | 65%     | 60%     |
|                | Non-Success    | 13%     | 5%      | 8%      | 12%     | 15%     | 16%     |
|                | Withdrawal     | 29%     | 29%     | 32%     | 18%     | 20%     | 25%     |
|                | Total Percent  | 100%    | 100%    | 100%    | 100%    | 100%    | 100%    |
|                | Total Enrolled | 119     | 139     | 137     | 127     | 139     | 179     |
| Middle Eastern |                |         |         |         |         |         |         |
|                | Success        | 20%     | 67%     | 100%    | 100%    | 100%    | 100%    |
|                | Non-Success    | 40%     |         |         | 0%      | 0%      | 0%      |
|                | Withdrawal     | 40%     | 33%     | 0%      | 0%      | 0%      | 0%      |

|            | Total Percent  | 100% | 100% | 100% | 100% | 100% | 100% |
|------------|----------------|------|------|------|------|------|------|
|            | Total Enrolled | 5    | 3    | 1    | 1    | 1    | 1    |
| Native An  | nerican        |      |      |      |      |      |      |
|            | Success        | 80%  | 30%  | 50%  | 40%  | 33%  | 25%  |
|            | Non-Success    | 20%  | 30%  | 17%  | 20%  | 0%   | 50%  |
|            | Withdrawal     | 0%   | 40%  | 33%  | 40%  | 67%  | 25%  |
|            | Total Percent  | 100% | 100% | 100% | 100% | 100% | 100% |
|            | Total Enrolled | 5    | 10   | 6    | 5    | 3    | 4    |
| Pacific Is | lander         |      |      |      |      |      |      |
|            | Success        | 36%  | 33%  | 14%  | 43%  | 38%  | 46%  |
|            | Non-Success    | 27%  | 33%  | 14%  | 0%   | 25%  | 15%  |
|            | Withdrawal     | 36%  | 33%  | 71%  | 57%  | 38%  | 38%  |
|            | Total Percent  | 100% | 100% | 100% | 100% | 100% | 100% |
|            | Total Enrolled | 11   | 6    | 7    | 14   | 8    | 13   |
| White      |                |      |      |      |      |      |      |
|            | Success        | 61%  | 65%  | 51%  | 59%  | 59%  | 64%  |
|            | Non-Success    | 11%  | 4%   | 8%   | 21%  | 17%  | 10%  |
|            | Withdrawal     | 28%  | 31%  | 41%  | 20%  | 24%  | 26%  |
|            | Total Percent  | 100% | 100% | 100% | 100% | 100% | 100% |
|            | Total Enrolled | 85   | 103  | 104  | 101  | 75   | 96   |