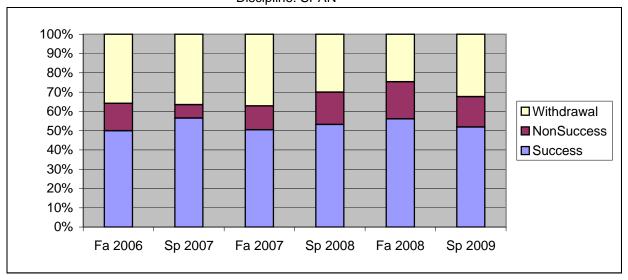

Chabot Success, Non-Success, and Withdrawal Rates By Semester Discipline: SPAN

|                | Fa 2006 | Sp 2007 | Fa 2007 | Sp 2008 | Fa 2008 | Sp 2009 |
|----------------|---------|---------|---------|---------|---------|---------|
| Success        | 50%     | 56%     | 50%     | 53%     | 56%     | 52%     |
| Non-Success    | 14%     | 7%      | 12%     | 17%     | 19%     | 16%     |
| Withdrawal     | 36%     | 37%     | 37%     | 30%     | 25%     | 32%     |
| Total Percent  | 100%    | 100%    | 100%    | 100%    | 100%    | 100%    |
| Total Enrolled | 360     | 416     | 452     | 466     | 394     | 503     |