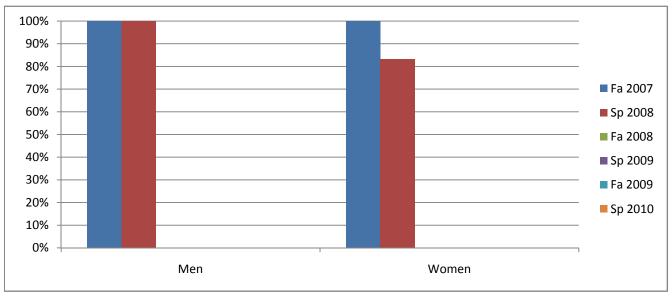

## Chabot Success Rates By Gender and Semester Course: SPAN 4909

|                | Fa 2007 | Sp 2008 | Fa 2008 | Sp 2009 | Fa 2009 | Sp 2010 |
|----------------|---------|---------|---------|---------|---------|---------|
| Men            |         |         |         |         |         |         |
| Success        | 100%    | 100%    | 0%      | 0%      | 0%      | 0%      |
| Non-Success    | 0%      | 0%      | 0%      | 0%      | 0%      | 0%      |
| Withdrawal     | 0%      | 0%      | 0%      | 0%      | 0%      | 0%      |
| Total Percent  | 100%    | 100%    | 0%      | 0%      | 0%      | 0%      |
| Total Enrolled | 1       | 2       | 0       | 0       | 0       | 0       |
| Women          |         |         |         |         |         |         |
| Success        | 100%    | 83%     | 0%      | 0%      | 0%      | 0%      |
| Non-Success    | 0%      | 0%      | 0%      | 0%      | 0%      | 0%      |
| Withdrawal     | 0%      | 17%     | 0%      | 0%      | 0%      | 0%      |
| Total Percent  | 100%    | 100%    | 0%      | 0%      | 0%      | 0%      |
| Total Enrolled | 8       | 12      | 0       | 0       | 0       | 0       |