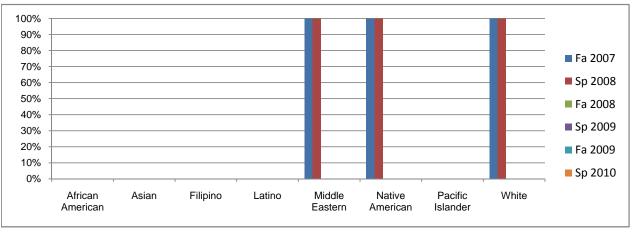

## Chabot Success Rates By Ethnicity and Semester Course: SPAN 4909

|             |                | Fa 2007 | Sp 2008 | Fa 2008 | Sp 2009 | Fa 2009 | Sp 2010         |
|-------------|----------------|---------|---------|---------|---------|---------|-----------------|
| African A   |                |         |         |         |         |         |                 |
|             | Success        | 0%      | 0%      | 0%      | 0%      | 0%      | 0%              |
|             | Non-Success    | 0%      | 0%      | 0%      | 0%      | 0%      | 0%              |
|             | Withdrawal     | 0%      | 0%      | 0%      | 0%      | 0%      | 0%              |
|             | Total Percent  | 0%      | 0%      | 0%      | 0%      | 0%      | 0%              |
|             | Total Enrolled | 0       | 0       | 0       | 0       | 0       | 0               |
| Asian       |                |         |         |         |         |         |                 |
|             | Success        | 0%      | 0%      | 0%      | 0%      | 0%      | 0%              |
|             | Non-Success    | 0%      | 0%      | 0%      | 0%      | 0%      | 0%              |
|             | Withdrawal     | 0%      | 100%    | 0%      | 0%      | 0%      | 0%              |
|             | Total Percent  | 0%      | 100%    | 0%      | 0%      | 0%      | 0%              |
|             | Total Enrolled | 0       | 1       | 0       | 0       | 0       | 0               |
| Filipino    |                |         |         |         |         |         |                 |
|             | Success        | 0%      | 0%      | 0%      | 0%      | 0%      | 0%              |
|             | Non-Success    | 0%      | 0%      | 0%      | 0%      | 0%      | 0%              |
|             | Withdrawal     | 0%      | 0%      | 0%      | 0%      | 0%      | 0%              |
|             | Total Percent  | 0%      | 0%      | 0%      | 0%      | 0%      | 0%              |
|             | Total Enrolled | 0       | 0       | 0       | 0       | 0       | 0               |
| Latino      |                |         |         |         |         |         |                 |
|             | Success        | 0%      | 0%      | 0%      | 0%      | 0%      | 0%              |
|             | Non-Success    | 0%      | 0%      | 0%      | 0%      | 0%      | 0%              |
|             | Withdrawal     | 0%      | 100%    | 0%      | 0%      | 0%      | 0%              |
|             | Total Percent  | 0%      | 100%    | 0%      | 0%      | 0%      | 0%              |
|             | Total Enrolled | 0       | 1       | 0       | 0       | 0       | 0               |
| Middle Ea   |                | ŭ       | •       | ŭ       | ŭ       | •       | Ū               |
|             | Success        | 100%    | 100%    | 0%      | 0%      | 0%      | 0%              |
|             | Non-Success    | 0%      | 0%      | 0%      | 0%      | 0%      | 0%              |
|             | Withdrawal     | 0%      | 0%      | 0%      | 0%      | 0%      | 0%              |
|             | Total Percent  | 100%    | 100%    | 0%      | 0%      | 0%      | 0%              |
|             | Total Enrolled | 1       | 10070   | 0       | 0       | 0       | 0               |
| Native An   |                | •       | •       | ·       | ·       | ·       | •               |
| Native All  | Success        | 100%    | 100%    | 0%      | 0%      | 0%      | 0%              |
|             | Non-Success    | 0%      | 0%      | 0%      | 0%      | 0%      | 0%              |
|             | Withdrawal     | 0%      | 0%      | 0%      | 0%      | 0%      | 0%              |
|             | Total Percent  | 100%    | 100%    | 0%      | 0%      | 0%      | 0%              |
|             | Total Enrolled | 100 %   | 100 %   | 0 %     | 0 %     | 0 %     | 0 %<br><b>0</b> |
| Pacific Isl |                | ı       | '       | U       | U       | U       | U               |
| Pacific ISI | Success        | 0%      | 0%      | 0%      | 0%      | 0%      | 0%              |
|             |                | 0%      | 0%      |         | 0%      | 0%      | 0%              |
|             | Non-Success    |         | - , -   | 0%      |         |         |                 |
|             | Withdrawal     | 0%      | 0%      | 0%      | 0%      | 0%      | 0%              |
|             | Total Percent  | 0%      | 0%      | 0%      | 0%      | 0%      | 0%              |
| 140.14      | Total Enrolled | 0       | 0       | 0       | 0       | 0       | 0               |
| White       | 0              | 4000:   | 40001   | 221     | 221     | 221     | 221             |
|             | Success        | 100%    | 100%    | 0%      | 0%      | 0%      | 0%              |
|             | Non-Success    | 0%      | 0%      | 0%      | 0%      | 0%      | 0%              |
|             | Withdrawal     | 0%      | 0%      | 0%      | 0%      | 0%      | 0%              |
|             | Total Percent  | 100%    | 100%    | 0%      | 0%      | 0%      | 0%              |
|             | Total Enrolled | 7       | 10      | 0       | 0       | 0       | 0               |