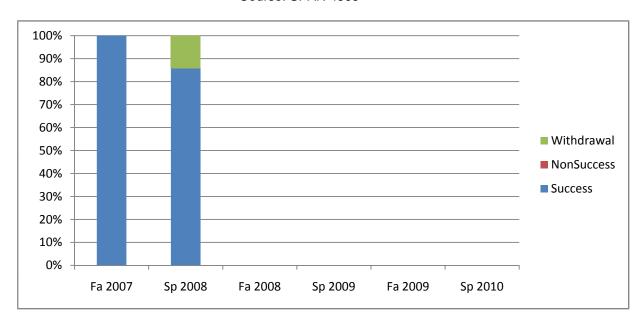

Chabot Success, Non-Success, and Withdrawal Rates By Semester Course: SPAN 4909

|                | Fa 2007 | Sp 2008 | Fa 2008 | Sp 2009 | Fa 2009 | Sp 2010 |
|----------------|---------|---------|---------|---------|---------|---------|
| Success        | 100%    | 86%     | 0%      | 0%      | 0%      | 0%      |
| Non-Success    | 0%      | 0%      | 0%      | 0%      | 0%      | 0%      |
| Withdrawal     | 0%      | 14%     | 0%      | 0%      | 0%      | 0%      |
| Total Percent  | 100%    | 100%    | 0%      | 0%      | 0%      | 0%      |
| Total Enrolled | 9       | 14      | 0       | 0       | 0       | 0       |