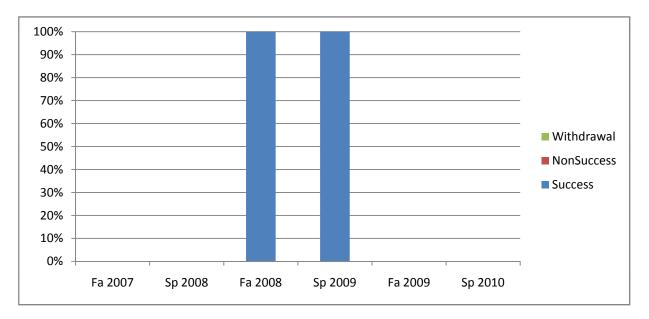

Chabot Success, Non-Success, and Withdrawal Rates By Semester Course: SPAN 50C

|                | Fa 2007 | Sp 2008 | Fa 2008 | Sp 2009 | Fa 2009 | Sp 2010 |
|----------------|---------|---------|---------|---------|---------|---------|
| Success        | 0%      | 0%      | 100%    | 100%    | 0%      | 0%      |
| Non-Success    | 0%      | 0%      | 0%      | 0%      | 0%      | 0%      |
| Withdrawal     | 0%      | 0%      | 0%      | 0%      | 0%      | 0%      |
| Total Percent  | 0%      | 0%      | 100%    | 100%    | 0%      | 0%      |
| Total Enrolled | 0       | 0       | 6       | 6       | 0       | 0       |