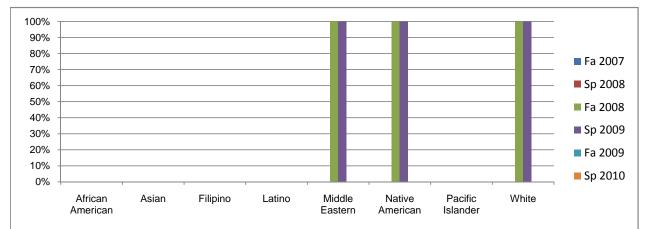

## Chabot Success Rates By Gender and Semester Course: SPAN 50C

Chabot Success Rates By Ethnicity and Semester Course: SPAN 50C

|                |                  | Fa 2007 | Sp 2008 | Fa 2008 | Sp 2009 | Fa 2009 | Sp 2010 |
|----------------|------------------|---------|---------|---------|---------|---------|---------|
| African Amer   |                  |         |         |         |         |         |         |
|                | Success          | 0%      | 0%      | 0%      | 0%      | 0%      | 0%      |
|                | Non-Success      | 0%      | 0%      | 0%      | 0%      | 0%      | 0%      |
|                | Withdrawal       | 0%      | 0%      | 0%      | 0%      | 0%      | 0%      |
|                | Total Percent    | 0%      | 0%      | 0%      | 0%      | 0%      | 0%      |
|                | Total Enrolled   | 0       | 0       | 0       | 0       | 0       | 0       |
| Asian          |                  |         |         |         |         |         |         |
|                | Success          | 0%      | 0%      | 0%      | 0%      | 0%      | 0%      |
|                | Non-Success      | 0%      | 0%      | 0%      | 0%      | 0%      | 0%      |
|                | Withdrawal       | 0%      | 0%      | 0%      | 0%      | 0%      | 0%      |
|                | Total Percent    | 0%      | 0%      | 0%      | 0%      | 0%      | 0%      |
|                | Total Enrolled   | 0       | 0       | 0       | 0       | 0       | 0       |
| Filipino       |                  | -       | -       |         |         | -       | -       |
| •              | Success          | 0%      | 0%      | 0%      | 0%      | 0%      | 0%      |
|                | Non-Success      | 0%      | 0%      | 0%      | 0%      | 0%      | 0%      |
|                | Withdrawal       | 0%      | 0%      | 0%      | 0%      | 0%      | 0%      |
|                | Total Percent    | 0%      | 0%      | 0%      | 0%      | 0%      | 0%      |
|                | Total Enrolled   | 0       | 0,0     | 0       | 0       | 0,18    | 070     |
| atino          |                  | U       | U       | U       | U       | U       | 0       |
| auno           | Success          | 0%      | 0%      | 0%      | 0%      | 0%      | 0%      |
|                |                  |         |         |         |         |         |         |
|                | Non-Success      | 0%      | 0%      | 0%      | 0%      | 0%      | 0%      |
|                | Withdrawal       | 0%      | 0%      | 0%      | 0%      | 0%      | 0%      |
|                | Total Percent    | 0%      | 0%      | 0%      | 0%      | 0%      | 0%      |
|                | Total Enrolled   | 0       | 0       | 0       | 0       | 0       | 0       |
| Aiddle Easte   |                  |         |         |         |         |         |         |
|                | Success          | 0%      | 0%      | 100%    | 100%    | 0%      | 0%      |
|                | Non-Success      | 0%      | 0%      | 0%      | 0%      | 0%      | 0%      |
|                | Withdrawal       | 0%      | 0%      | 0%      | 0%      | 0%      | 0%      |
|                | Total Percent    | 0%      | 0%      | 100%    | 100%    | 0%      | 0%      |
|                | Total Enrolled   | 0       | 0       | 1       | 1       | 0       | 0       |
| lative Ameri   | can              |         |         |         |         |         |         |
|                | Success          | 0%      | 0%      | 100%    | 100%    | 0%      | 0%      |
|                | Non-Success      | 0%      | 0%      | 0%      | 0%      | 0%      | 0%      |
|                | Withdrawal       | 0%      | 0%      | 0%      | 0%      | 0%      | 0%      |
|                | Total Percent    | 0%      | 0%      | 100%    | 100%    | 0%      | 0%      |
|                | Total Enrolled   | 0       | 0       | 1       | 1       | 0       | 0       |
| Pacific Island |                  | -       | -       | -       | -       | -       | -       |
|                | Success          | 0%      | 0%      | 0%      | 0%      | 0%      | 0%      |
|                | Non-Success      | 0%      | 0%      | 0%      | 0%      | 0%      | 0%      |
|                | Withdrawal       | 0%      | 0%      | 0%      | 0%      | 0%      | 0%      |
|                | Total Percent    | 0%      | 0%      | 0%      | 0%      | 0%      | 0%      |
|                | Total Enrolled   | 0 /8    | 0 /8    | 0 %     | 0 /8    | 0 %     | 0 / 8   |
| Nhita          | I Ulai ETITUIIEU | U       | U       | U       | U       | U       | U       |
| White          | Cuesses          | 00/     | 00/     | 4000/   | 4000/   | 00/     | 001     |
|                | Success          | 0%      | 0%      | 100%    | 100%    | 0%      | 0%      |
|                | Non-Success      | 0%      | 0%      | 0%      | 0%      | 0%      | 0%      |
|                | Withdrawal       | 0%      | 0%      | 0%      | 0%      | 0%      | 0%      |
|                | Total Percent    | 0%      | 0%      | 100%    | 100%    | 0%      | 0%      |
|                | Total Enrolled   | 0       | 0       | 4       | 4       | 0       | 0       |