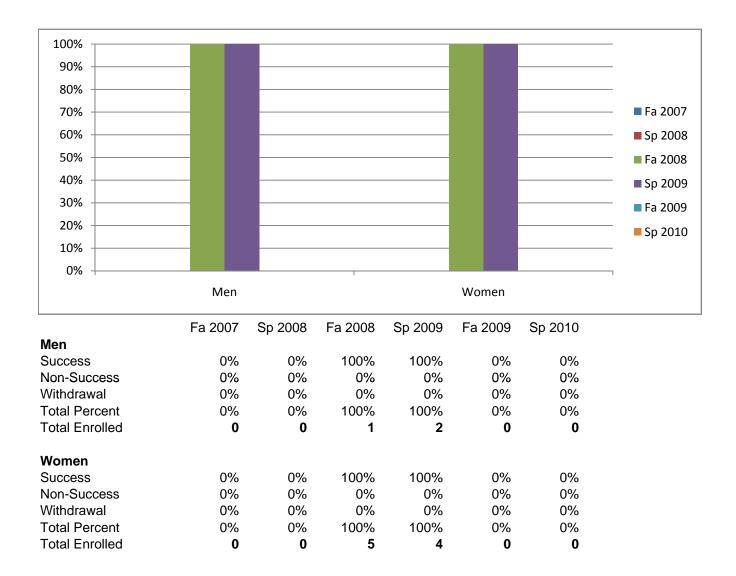

## Chabot Success Rates By Gender and Semester Course: SPAN 50C

Chabot Success Rates By Ethnicity and Semester Course: SPAN 50C

|                |                  | Fa 2007 | Sp 2008 | Fa 2008 | Sp 2009 | Fa 2009 | Sp 2010 |
|----------------|------------------|---------|---------|---------|---------|---------|---------|
| African Amer   |                  |         |         |         |         |         |         |
|                | Success          | 0%      | 0%      | 0%      | 0%      | 0%      | 0%      |
|                | Non-Success      | 0%      | 0%      | 0%      | 0%      | 0%      | 0%      |
|                | Withdrawal       | 0%      | 0%      | 0%      | 0%      | 0%      | 0%      |
|                | Total Percent    | 0%      | 0%      | 0%      | 0%      | 0%      | 0%      |
|                | Total Enrolled   | 0       | 0       | 0       | 0       | 0       | 0       |
| Asian          |                  |         |         |         |         |         |         |
|                | Success          | 0%      | 0%      | 0%      | 0%      | 0%      | 0%      |
|                | Non-Success      | 0%      | 0%      | 0%      | 0%      | 0%      | 0%      |
|                | Withdrawal       | 0%      | 0%      | 0%      | 0%      | 0%      | 0%      |
|                | Total Percent    | 0%      | 0%      | 0%      | 0%      | 0%      | 0%      |
|                | Total Enrolled   | 0       | 0       | 0       | 0       | 0       | 0       |
| Filipino       |                  | -       | -       |         |         | -       | -       |
| •              | Success          | 0%      | 0%      | 0%      | 0%      | 0%      | 0%      |
|                | Non-Success      | 0%      | 0%      | 0%      | 0%      | 0%      | 0%      |
|                | Withdrawal       | 0%      | 0%      | 0%      | 0%      | 0%      | 0%      |
|                | Total Percent    | 0%      | 0%      | 0%      | 0%      | 0%      | 0%      |
|                | Total Enrolled   | 0       | 0,0     | 0       | 0       | 0,18    | 070     |
| atino          |                  | U       | U       | U       | U       | U       | 0       |
| auno           | Success          | 0%      | 0%      | 0%      | 0%      | 0%      | 0%      |
|                |                  |         |         |         |         |         |         |
|                | Non-Success      | 0%      | 0%      | 0%      | 0%      | 0%      | 0%      |
|                | Withdrawal       | 0%      | 0%      | 0%      | 0%      | 0%      | 0%      |
|                | Total Percent    | 0%      | 0%      | 0%      | 0%      | 0%      | 0%      |
|                | Total Enrolled   | 0       | 0       | 0       | 0       | 0       | 0       |
| Aiddle Easte   |                  |         |         |         |         |         |         |
|                | Success          | 0%      | 0%      | 100%    | 100%    | 0%      | 0%      |
|                | Non-Success      | 0%      | 0%      | 0%      | 0%      | 0%      | 0%      |
|                | Withdrawal       | 0%      | 0%      | 0%      | 0%      | 0%      | 0%      |
|                | Total Percent    | 0%      | 0%      | 100%    | 100%    | 0%      | 0%      |
|                | Total Enrolled   | 0       | 0       | 1       | 1       | 0       | 0       |
| lative Ameri   | can              |         |         |         |         |         |         |
|                | Success          | 0%      | 0%      | 100%    | 100%    | 0%      | 0%      |
|                | Non-Success      | 0%      | 0%      | 0%      | 0%      | 0%      | 0%      |
|                | Withdrawal       | 0%      | 0%      | 0%      | 0%      | 0%      | 0%      |
|                | Total Percent    | 0%      | 0%      | 100%    | 100%    | 0%      | 0%      |
|                | Total Enrolled   | 0       | 0       | 1       | 1       | 0       | 0       |
| Pacific Island |                  | -       | -       | -       | -       | -       | -       |
|                | Success          | 0%      | 0%      | 0%      | 0%      | 0%      | 0%      |
|                | Non-Success      | 0%      | 0%      | 0%      | 0%      | 0%      | 0%      |
|                | Withdrawal       | 0%      | 0%      | 0%      | 0%      | 0%      | 0%      |
|                | Total Percent    | 0%      | 0%      | 0%      | 0%      | 0%      | 0%      |
|                | Total Enrolled   | 0 /8    | 0 /8    | 0 %     | 0 /8    | 0 %     | 0 / 8   |
| Nhita          | I Ulai ETITUIIEU | U       | U       | U       | U       | U       | U       |
| White          | Cuesses          | 00/     | 00/     | 4000/   | 4000/   | 00/     | 001     |
|                | Success          | 0%      | 0%      | 100%    | 100%    | 0%      | 0%      |
|                | Non-Success      | 0%      | 0%      | 0%      | 0%      | 0%      | 0%      |
|                | Withdrawal       | 0%      | 0%      | 0%      | 0%      | 0%      | 0%      |
|                | Total Percent    | 0%      | 0%      | 100%    | 100%    | 0%      | 0%      |
|                | Total Enrolled   | 0       | 0       | 4       | 4       | 0       | 0       |