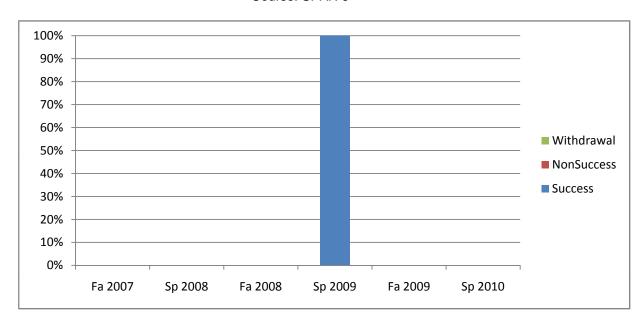

Chabot Success, Non-Success, and Withdrawal Rates By Semester Course: SPAN 9

| Success        | 0% | 0% | 0% | 100% | 0% | 0% |
|----------------|----|----|----|------|----|----|
| Non-Success    | 0% | 0% | 0% | 0%   | 0% | 0% |
| Withdrawal     | 0% | 0% | 0% | 0%   | 0% | 0% |
| Total Percent  | 0% | 0% | 0% | 100% | 0% | 0% |
| Total Enrolled | 0  | 0  | 0  | 12   | 0  | 0  |