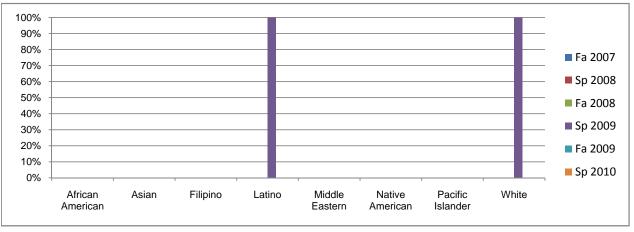

## Chabot Success Rates By Ethnicity and Semester Course: SPAN 9

|               |                | Fa 2007 | Sp 2008  | Fa 2008  | Sp 2009  | Fa 2009  | Sp 2010 |
|---------------|----------------|---------|----------|----------|----------|----------|---------|
| African Ame   |                |         |          |          |          |          |         |
|               | Success        | 0%      | 0%       | 0%       | 0%       | 0%       | 0%      |
|               | Non-Success    | 0%      | 0%       | 0%       | 0%       | 0%       | 0%      |
|               | Withdrawal     | 0%      | 0%       | 0%       | 0%       | 0%       | 0%      |
|               | Total Percent  | 0%      | 0%       | 0%       | 0%       | 0%       | 0%      |
|               | Total Enrolled | 0       | 0        | 0        | 0        | 0        | 0       |
| Asian         |                |         |          |          |          |          |         |
|               | Success        | 0%      | 0%       | 0%       | 0%       | 0%       | 0%      |
|               | Non-Success    | 0%      | 0%       | 0%       | 0%       | 0%       | 0%      |
|               | Withdrawal     | 0%      | 0%       | 0%       | 0%       | 0%       | 0%      |
|               | Total Percent  | 0%      | 0%       | 0%       | 0%       | 0%       | 0%      |
|               | Total Enrolled | 0       | 0        | 0        | 0        | 0        | 0       |
| Filipino      |                | •       | -        |          |          | -        | _       |
| •             | Success        | 0%      | 0%       | 0%       | 0%       | 0%       | 0%      |
|               | Non-Success    | 0%      | 0%       | 0%       | 0%       | 0%       | 0%      |
|               | Withdrawal     | 0%      | 0%       | 0%       | 0%       | 0%       | 0%      |
|               | Total Percent  | 0%      | 0%       | 0%       | 0%       | 0%       | 0%      |
|               | Total Enrolled | 0       | 0        | 0        | 0        | 0        | 0       |
| Latino        |                | •       | •        | J        | J        | •        | •       |
|               | Success        | 0%      | 0%       | 0%       | 100%     | 0%       | 0%      |
|               | Non-Success    | 0%      | 0%       | 0%       | 0%       | 0%       | 0%      |
|               | Withdrawal     | 0%      | 0%       | 0%       | 0%       | 0%       | 0%      |
|               | Total Percent  | 0%      | 0%       | 0%       | 100%     | 0%       | 0%      |
|               | Total Enrolled | 0       | 0        | 0        | 9        | 0        | 0       |
| Middle East   |                | U       | Ū        | Ū        | 3        | Ū        | •       |
| imadic Edst   | Success        | 0%      | 0%       | 0%       | 0%       | 0%       | 0%      |
|               | Non-Success    | 0%      | 0%       | 0%       | 0%       | 0%       | 0%      |
|               | Withdrawal     | 0%      | 0%       | 0%       | 0%       | 0%       | 0%      |
|               | Total Percent  | 0%      | 0%       | 0%       | 0%       | 0%       | 0%      |
|               | Total Enrolled | 0 /8    | 0        | 0        | 0        | 0        | 0 /0    |
| Native Ame    |                | U       | U        | U        | U        | U        | U       |
| Native Affici | Success        | 0%      | 0%       | 0%       | 0%       | 0%       | 0%      |
|               | Non-Success    | 0%      | 0%       | 0%       | 0%<br>0% | 0%       | 0%      |
|               | Withdrawal     | 0%      | 0%<br>0% | 0%<br>0% | 0%<br>0% | 0%<br>0% | 0%      |
|               |                |         |          |          |          |          |         |
|               | Total Percent  | 0%      | 0%       | 0%       | 0%       | 0%       | 0%      |
| D:6:- I-I     | Total Enrolled | 0       | 0        | 0        | 0        | 0        | 0       |
| Pacific Islan |                | 00/     | 00/      | 00/      | 00/      | 00/      | 00/     |
|               | Success        | 0%      | 0%       | 0%       | 0%       | 0%       | 0%      |
|               | Non-Success    | 0%      | 0%       | 0%       | 0%       | 0%       | 0%      |
|               | Withdrawal     | 0%      | 0%       | 0%       | 0%       | 0%       | 0%      |
|               | Total Percent  | 0%      | 0%       | 0%       | 0%       | 0%       | 0%      |
|               | Total Enrolled | 0       | 0        | 0        | 0        | 0        | 0       |
| White         | _              |         |          |          |          |          | _       |
|               | Success        | 0%      | 0%       | 0%       | 100%     | 0%       | 0%      |
|               | Non-Success    | 0%      | 0%       | 0%       | 0%       | 0%       | 0%      |
|               | Withdrawal     | 0%      | 0%       | 0%       | 0%       | 0%       | 0%      |
|               | Total Percent  | 0%      | 0%       | 0%       | 100%     | 0%       | 0%      |
|               | Total Enrolled | 0       | 0        | 0        | 2        | 0        | 0       |