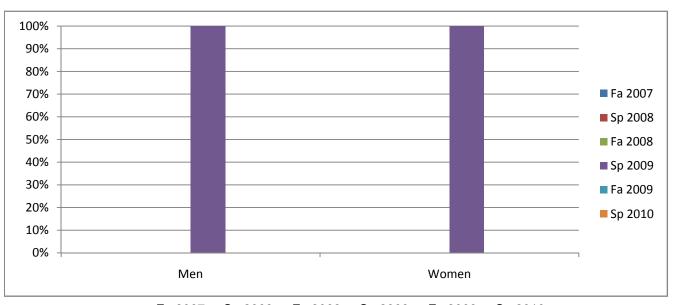

## Chabot Success Rates By Gender and Semester Course: SPAN 9

|                | Fa 2007 | Sp 2008 | Fa 2008 | Sp 2009 | Fa 2009 | Sp 2010 |
|----------------|---------|---------|---------|---------|---------|---------|
| Men            |         |         |         |         |         |         |
| Success        | 0%      | 0%      | 0%      | 100%    | 0%      | 0%      |
| Non-Success    | 0%      | 0%      | 0%      | 0%      | 0%      | 0%      |
| Withdrawal     | 0%      | 0%      | 0%      | 0%      | 0%      | 0%      |
| Total Percent  | 0%      | 0%      | 0%      | 100%    | 0%      | 0%      |
| Total Enrolled | 0       | 0       | 0       | 4       | 0       | 0       |
| Women          |         |         |         |         |         |         |
| Success        | 0%      | 0%      | 0%      | 100%    | 0%      | 0%      |
| Non-Success    | 0%      | 0%      | 0%      | 0%      | 0%      | 0%      |
| Withdrawal     | 0%      | 0%      | 0%      | 0%      | 0%      | 0%      |
| Total Percent  | 0%      | 0%      | 0%      | 100%    | 0%      | 0%      |
| Total Enrolled | 0       | 0       | 0       | 8       | 0       | 0       |