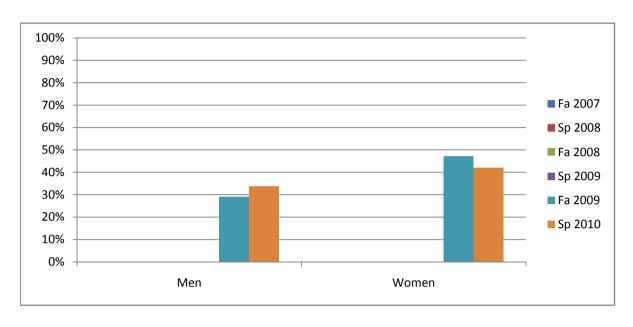

Chabot Success Rates By Gender and Semester Course: SPA 1A

|                | Fa 2007 | Sp 2008 | Fa 2008 | Sp 2009 | Fa 2009 | Sp 2010 |
|----------------|---------|---------|---------|---------|---------|---------|
| Men            |         | •       |         | ·       |         |         |
| Success        | 0%      | 0%      | 0%      | 0%      | 29%     | 34%     |
| Non-Success    | 0%      | 0%      | 0%      | 0%      | 29%     | 28%     |
| Withdrawal     | 0%      | 0%      | 0%      | 0%      | 42%     | 38%     |
| Total Percent  | 0%      | 0%      | 0%      | 0%      | 100%    | 100%    |
| Total Enrolled | 0       | 0       | 0       | 0       | 113     | 124     |
| Women          |         |         |         |         |         |         |
| Success        | 0%      | 0%      | 0%      | 0%      | 47%     | 42%     |
| Non-Success    | 0%      | 0%      | 0%      | 0%      | 22%     | 21%     |
| Withdrawal     | 0%      | 0%      | 0%      | 0%      | 31%     | 37%     |
| Total Percent  | 0%      | 0%      | 0%      | 0%      | 100%    | 100%    |
| Total Enrolled | 0       | 0       | 0       | 0       | 195     | 185     |