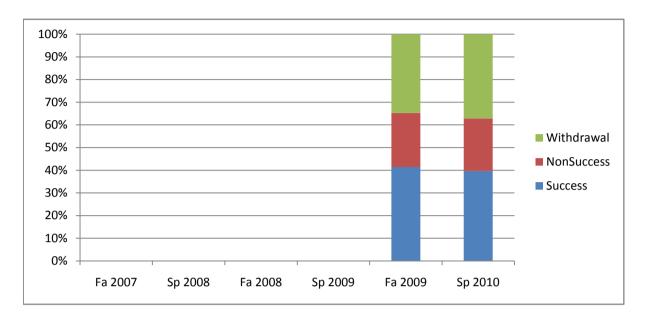

Chabot Success, Non-Success, and Withdrawal Rates By Semester Course: SPA 1A

|                | Fa 2007 | Sp 2008 | Fa 2008 | Sp 2009 | Fa 2009 | Sp 2010 |
|----------------|---------|---------|---------|---------|---------|---------|
| Success        | 0%      | 0%      | 0%      | 0%      | 41%     | 40%     |
| Non-Success    | 0%      | 0%      | 0%      | 0%      | 24%     | 23%     |
| Withdrawal     | 0%      | 0%      | 0%      | 0%      | 35%     | 37%     |
| Total Percent  | 0%      | 0%      | 0%      | 0%      | 100%    | 100%    |
| Total Enrolled | 0       | 0       | 0       | 0       | 314     | 315     |