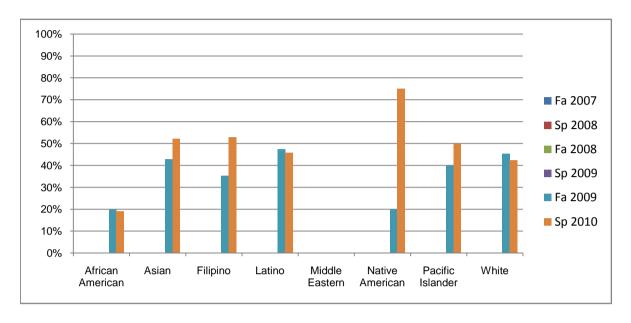

Chabot Success Rates By Ethnicity and Semester Course: SPA 1A

|                |                | Fa 2007 | Sp 2008 | Fa 2008 | Sp 2009 | Fa 2009 | Sp 2010 |
|----------------|----------------|---------|---------|---------|---------|---------|---------|
| African Ar     | merican        |         |         |         |         |         |         |
|                | Success        | 0%      | 0%      | 0%      | 0%      | 20%     | 19%     |
|                | Non-Success    | 0%      | 0%      | 0%      | 0%      | 29%     | 22%     |
|                | Withdrawal     | 0%      | 0%      | 0%      | 0%      | 52%     | 59%     |
|                | Total Percent  | 0%      | 0%      | 0%      | 0%      | 100%    | 100%    |
|                | Total Enrolled | 0       | 0       | 0       | 0       | 56      | 73      |
| Asian          |                |         |         |         |         |         |         |
|                | Success        | 0%      | 0%      | 0%      | 0%      | 43%     | 52%     |
|                | Non-Success    | 0%      | 0%      | 0%      | 0%      | 19%     | 9%      |
|                | Withdrawal     | 0%      | 0%      | 0%      | 0%      | 38%     | 39%     |
|                | Total Percent  | 0%      | 0%      | 0%      | 0%      | 100%    | 100%    |
|                | Total Enrolled | 0       | 0       | 0       | 0       | 21      | 23      |
| Filipino       |                |         |         |         |         |         |         |
|                | Success        | 0%      | 0%      | 0%      | 0%      | 35%     | 53%     |
|                | Non-Success    | 0%      | 0%      | 0%      | 0%      | 41%     | 12%     |
|                | Withdrawal     | 0%      | 0%      | 0%      | 0%      | 24%     | 35%     |
|                | Total Percent  | 0%      | 0%      | 0%      | 0%      | 100%    | 100%    |
|                | Total Enrolled | 0       | 0       | 0       | 0       | 17      | 17      |
| Latino         |                |         |         |         |         |         |         |
|                | Success        | 0%      | 0%      | 0%      | 0%      | 47%     | 46%     |
|                | Non-Success    | 0%      | 0%      | 0%      | 0%      | 25%     | 24%     |
|                | Withdrawal     | 0%      | 0%      | 0%      | 0%      | 28%     | 31%     |
|                | Total Percent  | 0%      | 0%      | 0%      | 0%      | 100%    | 100%    |
|                | Total Enrolled | 0       | 0       | 0       | 0       | 116     | 118     |
| Middle Eastern |                |         |         |         |         |         |         |
|                | Success        | 0%      | 0%      | 0%      | 0%      | 0%      | 0%      |
|                | Non-Success    | 0%      | 0%      | 0%      | 0%      | 0%      | 0%      |
|                | Withdrawal     | 0%      | 0%      | 0%      | 0%      | 0%      | 0%      |

|            | Total Percent  | 0% | 0% | 0% | 0% | 0%   | 0%   |
|------------|----------------|----|----|----|----|------|------|
|            | Total Enrolled | 0  | 0  | 0  | 0  | 0    | 0    |
| Native Ar  | nerican        |    |    |    |    |      |      |
|            | Success        | 0% | 0% | 0% | 0% | 20%  | 75%  |
|            | Non-Success    | 0% | 0% | 0% | 0% | 0%   | 25%  |
|            | Withdrawal     | 0% | 0% | 0% | 0% | 80%  | 0%   |
|            | Total Percent  | 0% | 0% | 0% | 0% | 100% | 100% |
|            | Total Enrolled | 0  | 0  | 0  | 0  | 5    | 4    |
| Pacific Is | ander          |    |    |    |    |      |      |
|            | Success        | 0% | 0% | 0% | 0% | 40%  | 50%  |
|            | Non-Success    | 0% | 0% | 0% | 0% | 30%  | 0%   |
|            | Withdrawal     | 0% | 0% | 0% | 0% | 30%  | 50%  |
|            | Total Percent  | 0% | 0% | 0% | 0% | 100% | 100% |
|            | Total Enrolled | 0  | 0  | 0  | 0  | 10   | 4    |
| White      |                |    |    |    |    |      |      |
|            | Success        | 0% | 0% | 0% | 0% | 45%  | 42%  |
|            | Non-Success    | 0% | 0% | 0% | 0% | 17%  | 31%  |
|            | Withdrawal     | 0% | 0% | 0% | 0% | 38%  | 27%  |
|            | Total Percent  | 0% | 0% | 0% | 0% | 100% | 100% |
|            | Total Enrolled | 0  | 0  | 0  | 0  | 64   | 52   |