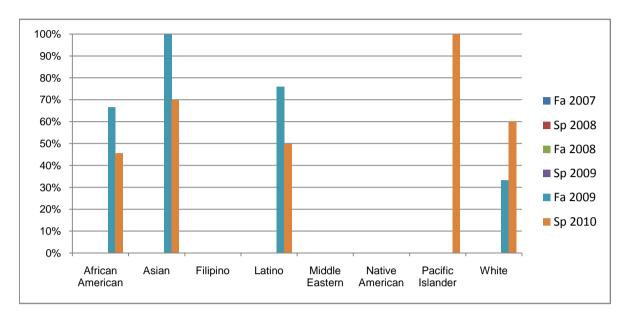

Chabot Success Rates By Ethnicity and Semester Course: SPA 1B

|            |                | Fa 2007 | Sp 2008 | Fa 2008 | Sp 2009 | Fa 2009 | Sp 2010 |
|------------|----------------|---------|---------|---------|---------|---------|---------|
| African Ar | nerican        |         |         |         |         |         |         |
|            | Success        | 0%      | 0%      | 0%      | 0%      | 67%     | 45%     |
|            | Non-Success    | 0%      | 0%      | 0%      | 0%      | 33%     | 0%      |
|            | Withdrawal     | 0%      | 0%      | 0%      | 0%      | 0%      | 55%     |
|            | Total Percent  | 0%      | 0%      | 0%      | 0%      | 100%    | 100%    |
|            | Total Enrolled | 0       | 0       | 0       | 0       | 3       | 11      |
| Asian      |                |         |         |         |         |         |         |
|            | Success        | 0%      | 0%      | 0%      | 0%      | 100%    | 70%     |
|            | Non-Success    | 0%      | 0%      | 0%      | 0%      | 0%      | 10%     |
|            | Withdrawal     | 0%      | 0%      | 0%      | 0%      | 0%      | 20%     |
|            | Total Percent  | 0%      | 0%      | 0%      | 0%      | 100%    | 100%    |
|            | Total Enrolled | 0       | 0       | 0       | 0       | 1       | 10      |
| Filipino   |                |         |         |         |         |         |         |
|            | Success        | 0%      | 0%      | 0%      | 0%      | 0%      | 0%      |
|            | Non-Success    | 0%      | 0%      | 0%      | 0%      | 0%      | 50%     |
|            | Withdrawal     | 0%      | 0%      | 0%      | 0%      | 100%    | 50%     |
|            | Total Percent  | 0%      | 0%      | 0%      | 0%      | 100%    | 100%    |
|            | Total Enrolled | 0       | 0       | 0       | 0       | 1       | 2       |
| Latino     |                |         |         |         |         |         |         |
|            | Success        | 0%      | 0%      | 0%      | 0%      | 76%     | 50%     |
|            | Non-Success    | 0%      | 0%      | 0%      | 0%      | 12%     | 20%     |
|            | Withdrawal     | 0%      | 0%      | 0%      | 0%      | 12%     | 30%     |
|            | Total Percent  | 0%      | 0%      | 0%      | 0%      | 100%    | 100%    |
|            | Total Enrolled | 0       | 0       | 0       | 0       | 25      | 40      |
| Middle Ea  | stern          |         |         |         |         |         |         |
|            | Success        | 0%      | 0%      | 0%      | 0%      | 0%      | 0%      |
|            | Non-Success    | 0%      | 0%      | 0%      | 0%      | 0%      | 0%      |
|            | Withdrawal     | 0%      | 0%      | 0%      | 0%      | 0%      | 0%      |

|            | Total Percent  | 0% | 0% | 0% | 0% | 0%   | 0%   |
|------------|----------------|----|----|----|----|------|------|
|            | Total Enrolled | 0  | 0  | 0  | 0  | 0    | 0    |
| Native A   | merican        |    |    |    |    |      |      |
|            | Success        | 0% | 0% | 0% | 0% | 0%   | 0%   |
|            | Non-Success    | 0% | 0% | 0% | 0% | 0%   | 100% |
|            | Withdrawal     | 0% | 0% | 0% | 0% | 0%   | 0%   |
|            | Total Percent  | 0% | 0% | 0% | 0% | 0%   | 100% |
|            | Total Enrolled | 0  | 0  | 0  | 0  | 0    | 1    |
| Pacific Is | slander        |    |    |    |    |      |      |
|            | Success        | 0% | 0% | 0% | 0% | 0%   | 100% |
|            | Non-Success    | 0% | 0% | 0% | 0% | 0%   | 0%   |
|            | Withdrawal     | 0% | 0% | 0% | 0% | 0%   | 0%   |
|            | Total Percent  | 0% | 0% | 0% | 0% | 0%   | 100% |
|            | Total Enrolled | 0  | 0  | 0  | 0  | 0    | 2    |
| White      |                |    |    |    |    |      |      |
|            | Success        | 0% | 0% | 0% | 0% | 33%  | 60%  |
|            | Non-Success    | 0% | 0% | 0% | 0% | 22%  | 7%   |
|            | Withdrawal     | 0% | 0% | 0% | 0% | 44%  | 33%  |
|            | Total Percent  | 0% | 0% | 0% | 0% | 100% | 100% |
|            | Total Enrolled | 0  | 0  | 0  | 0  | 9    | 15   |