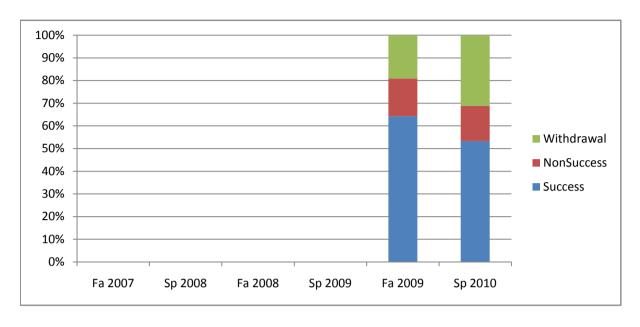

Chabot Success, Non-Success, and Withdrawal Rates By Semester Course: SPA 1B

|                | Fa 2007 | Sp 2008 | Fa 2008 | Sp 2009 | Fa 2009 | Sp 2010 |
|----------------|---------|---------|---------|---------|---------|---------|
| Success        | 0%      | 0%      | 0%      | 0%      | 64%     | 53%     |
| Non-Success    | 0%      | 0%      | 0%      | 0%      | 17%     | 16%     |
| Withdrawal     | 0%      | 0%      | 0%      | 0%      | 19%     | 31%     |
| Total Percent  | 0%      | 0%      | 0%      | 0%      | 100%    | 100%    |
| Total Enrolled | 0       | 0       | 0       | 0       | 42      | 90      |