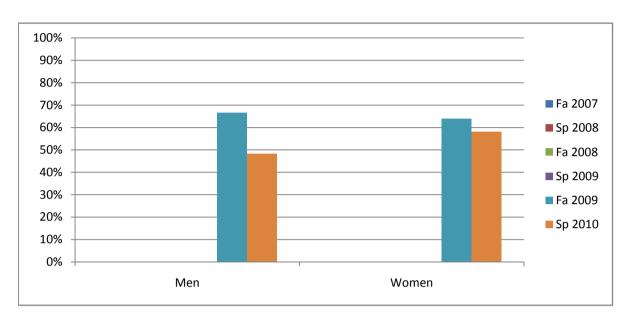

Chabot Success Rates By Gender and Semester Course: SPA 1B

|                | Fa 2007 | Sp 2008 | Fa 2008 | Sp 2009 | Fa 2009 | Sp 2010 |
|----------------|---------|---------|---------|---------|---------|---------|
| Men            |         | •       |         | •       |         | •       |
| Success        | 0%      | 0%      | 0%      | 0%      | 67%     | 48%     |
| Non-Success    | 0%      | 0%      | 0%      | 0%      | 13%     | 16%     |
| Withdrawal     | 0%      | 0%      | 0%      | 0%      | 20%     | 35%     |
| Total Percent  | 0%      | 0%      | 0%      | 0%      | 100%    | 100%    |
| Total Enrolled | 0       | 0       | 0       | 0       | 15      | 31      |
| Women          |         |         |         |         |         |         |
| Success        | 0%      | 0%      | 0%      | 0%      | 64%     | 58%     |
| Non-Success    | 0%      | 0%      | 0%      | 0%      | 16%     | 11%     |
| Withdrawal     | 0%      | 0%      | 0%      | 0%      | 20%     | 31%     |
| Total Percent  | 0%      | 0%      | 0%      | 0%      | 100%    | 100%    |
| Total Enrolled | 0       | 0       | 0       | 0       | 25      | 55      |