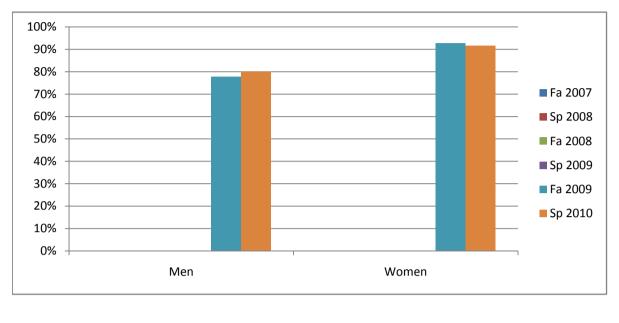

## Chabot Success Rates By Gender and Semester Course: SPA 2A

|                | Fa 2007 | Sp 2008 | Fa 2008 | Sp 2009 | Fa 2009 | Sp 2010 |
|----------------|---------|---------|---------|---------|---------|---------|
| Men            |         |         |         |         |         |         |
| Success        | 0%      | 0%      | 0%      | 0%      | 78%     | 80%     |
| Non-Success    | 0%      | 0%      | 0%      | 0%      | 0%      | 0%      |
| Withdrawal     | 0%      | 0%      | 0%      | 0%      | 22%     | 20%     |
| Total Percent  | 0%      | 0%      | 0%      | 0%      | 100%    | 100%    |
| Total Enrolled | 0       | 0       | 0       | 0       | 9       | 5       |
| Women          |         |         |         |         |         |         |
| Success        | 0%      | 0%      | 0%      | 0%      | 93%     | 92%     |
| Non-Success    | 0%      | 0%      | 0%      | 0%      | 0%      | 0%      |
| Withdrawal     | 0%      | 0%      | 0%      | 0%      | 7%      | 8%      |
| Total Percent  | 0%      | 0%      | 0%      | 0%      | 100%    | 100%    |
| Total Enrolled | 0       | 0       | 0       | 0       | 14      | 12      |