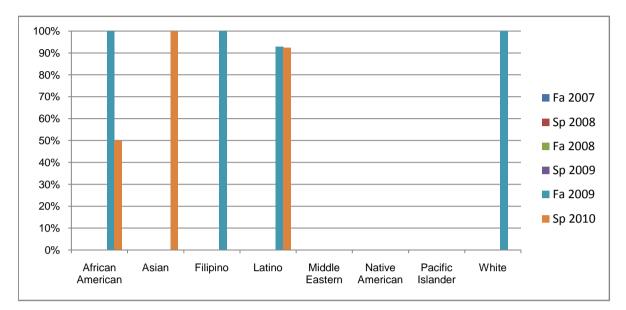

## Chabot Success Rates By Ethnicity and Semester Course: SPA 2A

|                  |                | Fa 2007 | Sp 2008 | Fa 2008 | Sp 2009 | Fa 2009 | Sp 2010 |  |
|------------------|----------------|---------|---------|---------|---------|---------|---------|--|
| African American |                |         |         |         |         |         |         |  |
|                  | Success        | 0%      | 0%      | 0%      | 0%      | 100%    | 50%     |  |
|                  | Non-Success    | 0%      | 0%      | 0%      | 0%      | 0%      | 0%      |  |
|                  | Withdrawal     | 0%      | 0%      | 0%      | 0%      | 0%      | 50%     |  |
|                  | Total Percent  | 0%      | 0%      | 0%      | 0%      | 100%    | 100%    |  |
|                  | Total Enrolled | 0       | 0       | 0       | 0       | 1       | 2       |  |
| Asian            |                |         |         |         |         |         |         |  |
|                  | Success        | 0%      | 0%      | 0%      | 0%      | 0%      | 100%    |  |
|                  | Non-Success    | 0%      | 0%      | 0%      | 0%      | 0%      | 0%      |  |
|                  | Withdrawal     | 0%      | 0%      | 0%      | 0%      | 100%    | 0%      |  |
|                  | Total Percent  | 0%      | 0%      | 0%      | 0%      | 100%    | 100%    |  |
|                  | Total Enrolled | 0       | 0       | 0       | 0       | 1       | 1       |  |
| Filipino         |                |         |         |         |         |         |         |  |
|                  | Success        | 0%      | 0%      | 0%      | 0%      | 100%    | 0%      |  |
|                  | Non-Success    | 0%      | 0%      | 0%      | 0%      | 0%      | 0%      |  |
|                  | Withdrawal     | 0%      | 0%      | 0%      | 0%      | 0%      | 0%      |  |
|                  | Total Percent  | 0%      | 0%      | 0%      | 0%      | 100%    | 0%      |  |
|                  | Total Enrolled | 0       | 0       | 0       | 0       | 1       | 0       |  |
| Latino           |                |         |         |         |         |         |         |  |
|                  | Success        | 0%      | 0%      | 0%      | 0%      | 93%     | 92%     |  |
|                  | Non-Success    | 0%      | 0%      | 0%      | 0%      | 0%      | 0%      |  |
|                  | Withdrawal     | 0%      | 0%      | 0%      | 0%      | 7%      | 8%      |  |
|                  | Total Percent  | 0%      | 0%      | 0%      | 0%      | 100%    | 100%    |  |
|                  | Total Enrolled | 0       | 0       | 0       | 0       | 14      | 13      |  |
| Middle Eastern   |                |         |         |         |         |         |         |  |
|                  | Success        | 0%      | 0%      | 0%      | 0%      | 0%      | 0%      |  |
|                  | Non-Success    | 0%      | 0%      | 0%      | 0%      | 0%      | 0%      |  |
|                  | Withdrawal     | 0%      | 0%      | 0%      | 0%      | 0%      | 0%      |  |
|                  |                |         |         |         |         |         |         |  |

|            | Total Percent  | 0% | 0% | 0% | 0% | 0%   | 0% |
|------------|----------------|----|----|----|----|------|----|
|            | Total Enrolled | 0  | 0  | 0  | 0  | 0    | 0  |
| Native Ar  | nerican        |    |    |    |    |      |    |
|            | Success        | 0% | 0% | 0% | 0% | 0%   | 0% |
|            | Non-Success    | 0% | 0% | 0% | 0% | 0%   | 0% |
|            | Withdrawal     | 0% | 0% | 0% | 0% | 0%   | 0% |
|            | Total Percent  | 0% | 0% | 0% | 0% | 0%   | 0% |
|            | Total Enrolled | 0  | 0  | 0  | 0  | 0    | 0  |
| Pacific Is | lander         |    |    |    |    |      |    |
|            | Success        | 0% | 0% | 0% | 0% | 0%   | 0% |
|            | Non-Success    | 0% | 0% | 0% | 0% | 0%   | 0% |
|            | Withdrawal     | 0% | 0% | 0% | 0% | 100% | 0% |
|            | Total Percent  | 0% | 0% | 0% | 0% | 100% | 0% |
|            | Total Enrolled | 0  | 0  | 0  | 0  | 1    | 0  |
| White      |                |    |    |    |    |      |    |
|            | Success        | 0% | 0% | 0% | 0% | 100% | 0% |
|            | Non-Success    | 0% | 0% | 0% | 0% | 0%   | 0% |
|            | Withdrawal     | 0% | 0% | 0% | 0% | 0%   | 0% |
|            | Total Percent  | 0% | 0% | 0% | 0% | 100% | 0% |
|            | Total Enrolled | 0  | 0  | 0  | 0  | 3    | 0  |