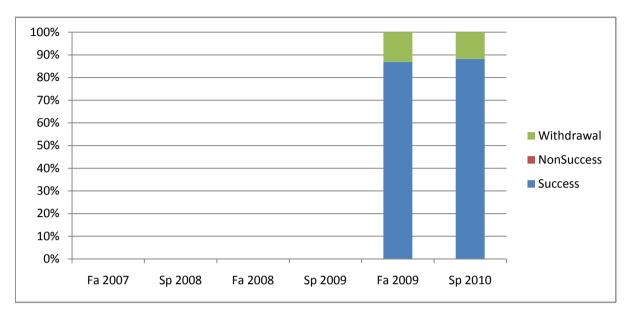

Chabot Success, Non-Success, and Withdrawal Rates By Semester Course: SPA 2A

|                | Fa 2007 | Sp 2008 | Fa 2008 | Sp 2009 | Fa 2009 | Sp 2010 |  |
|----------------|---------|---------|---------|---------|---------|---------|--|
| Success        | 0%      | 0%      | 0%      | 0%      | 87%     | 88%     |  |
| Non-Success    | 0%      | 0%      | 0%      | 0%      | 0%      | 0%      |  |
| Withdrawal     | 0%      | 0%      | 0%      | 0%      | 13%     | 12%     |  |
| Total Percent  | 0%      | 0%      | 0%      | 0%      | 100%    | 100%    |  |
| Total Enrolled | 0       | 0       | 0       | 0       | 23      | 17      |  |