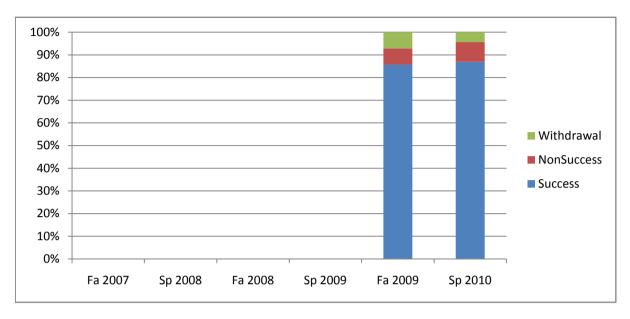

Chabot Success, Non-Success, and Withdrawal Rates By Semester Course: SPA 2B

|                | Fa 2007 | Sp 2008 | Fa 2008 | Sp 2009 | Fa 2009 | Sp 2010 |  |
|----------------|---------|---------|---------|---------|---------|---------|--|
| Success        | 0%      | 0%      | 0%      | 0%      | 86%     | 87%     |  |
| Non-Success    | 0%      | 0%      | 0%      | 0%      | 7%      | 9%      |  |
| Withdrawal     | 0%      | 0%      | 0%      | 0%      | 7%      | 4%      |  |
| Total Percent  | 0%      | 0%      | 0%      | 0%      | 100%    | 100%    |  |
| Total Enrolled | 0       | 0       | 0       | 0       | 14      | 23      |  |