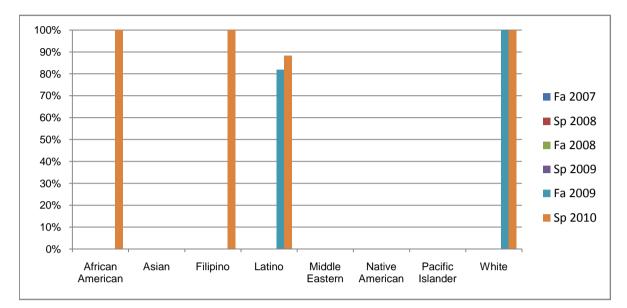

## Chabot Success Rates By Ethnicity and Semester Course: SPA 2B

|                  |                | Fa 2007 | Sp 2008 | Fa 2008 | Sp 2009 | Fa 2009 | Sp 2010 |  |
|------------------|----------------|---------|---------|---------|---------|---------|---------|--|
| African American |                |         |         |         |         |         |         |  |
|                  | Success        | 0%      | 0%      | 0%      | 0%      | 0%      | 100%    |  |
|                  | Non-Success    | 0%      | 0%      | 0%      | 0%      | 0%      | 0%      |  |
|                  | Withdrawal     | 0%      | 0%      | 0%      | 0%      | 0%      | 0%      |  |
|                  | Total Percent  | 0%      | 0%      | 0%      | 0%      | 0%      | 100%    |  |
|                  | Total Enrolled | 0       | 0       | 0       | 0       | 0       | 1       |  |
| Asian            |                |         |         |         |         |         |         |  |
|                  | Success        | 0%      | 0%      | 0%      | 0%      | 0%      | 0%      |  |
|                  | Non-Success    | 0%      | 0%      | 0%      | 0%      | 0%      | 0%      |  |
|                  | Withdrawal     | 0%      | 0%      | 0%      | 0%      | 0%      | 0%      |  |
|                  | Total Percent  | 0%      | 0%      | 0%      | 0%      | 0%      | 0%      |  |
|                  | Total Enrolled | 0       | 0       | 0       | 0       | 0       | 0       |  |
| Filipino         |                |         |         |         |         |         |         |  |
|                  | Success        | 0%      | 0%      | 0%      | 0%      | 0%      | 100%    |  |
|                  | Non-Success    | 0%      | 0%      | 0%      | 0%      | 0%      | 0%      |  |
|                  | Withdrawal     | 0%      | 0%      | 0%      | 0%      | 0%      | 0%      |  |
|                  | Total Percent  | 0%      | 0%      | 0%      | 0%      | 0%      | 100%    |  |
|                  | Total Enrolled | 0       | 0       | 0       | 0       | 0       | 1       |  |
| Latino           |                |         |         |         |         |         |         |  |
|                  | Success        | 0%      | 0%      | 0%      | 0%      | 82%     | 88%     |  |
|                  | Non-Success    | 0%      | 0%      | 0%      | 0%      | 9%      | 6%      |  |
|                  | Withdrawal     | 0%      | 0%      | 0%      | 0%      | 9%      | 6%      |  |
|                  | Total Percent  | 0%      | 0%      | 0%      | 0%      | 100%    | 100%    |  |
|                  | Total Enrolled | 0       | 0       | 0       | 0       | 11      | 17      |  |
| Middle Eastern   |                |         |         |         |         |         |         |  |
|                  | Success        | 0%      | 0%      | 0%      | 0%      | 0%      | 0%      |  |
|                  | Non-Success    | 0%      | 0%      | 0%      | 0%      | 0%      | 0%      |  |
|                  | Withdrawal     | 0%      | 0%      | 0%      | 0%      | 0%      | 0%      |  |
|                  |                |         |         |         |         |         |         |  |

|              | Total Percent  | 0% | 0% | 0% | 0% | 0%   | 0%   |
|--------------|----------------|----|----|----|----|------|------|
|              | Total Enrolled | 0  | 0  | 0  | 0  | 0    | 0    |
| Native Am    | erican         |    |    |    |    |      |      |
|              | Success        | 0% | 0% | 0% | 0% | 0%   | 0%   |
|              | Non-Success    | 0% | 0% | 0% | 0% | 0%   | 0%   |
|              | Withdrawal     | 0% | 0% | 0% | 0% | 0%   | 0%   |
|              | Total Percent  | 0% | 0% | 0% | 0% | 0%   | 0%   |
|              | Total Enrolled | 0  | 0  | 0  | 0  | 0    | 0    |
| Pacific Isla | nder           |    |    |    |    |      |      |
|              | Success        | 0% | 0% | 0% | 0% | 0%   | 0%   |
|              | Non-Success    | 0% | 0% | 0% | 0% | 0%   | 0%   |
|              | Withdrawal     | 0% | 0% | 0% | 0% | 0%   | 0%   |
|              | Total Percent  | 0% | 0% | 0% | 0% | 0%   | 0%   |
|              | Total Enrolled | 0  | 0  | 0  | 0  | 0    | 0    |
| White        |                |    |    |    |    |      |      |
|              | Success        | 0% | 0% | 0% | 0% | 100% | 100% |
|              | Non-Success    | 0% | 0% | 0% | 0% | 0%   | 0%   |
|              | Withdrawal     | 0% | 0% | 0% | 0% | 0%   | 0%   |
|              | Total Percent  | 0% | 0% | 0% | 0% | 100% | 100% |
|              | Total Enrolled | 0  | 0  | 0  | 0  | 3    | 2    |