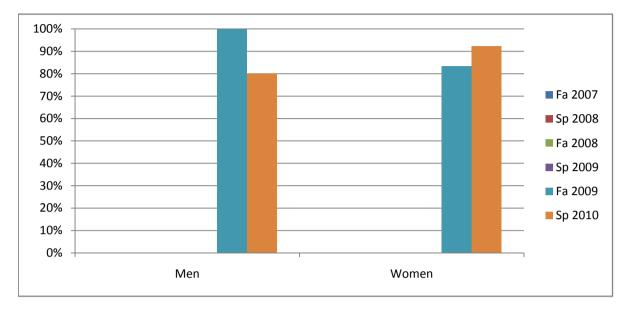

## Chabot Success Rates By Gender and Semester Course: SPA 2B

|                | Fa 2007 | Sp 2008 | Fa 2008 | Sp 2009 | Fa 2009 | Sp 2010 |
|----------------|---------|---------|---------|---------|---------|---------|
| Men            |         |         |         |         |         |         |
| Success        | 0%      | 0%      | 0%      | 0%      | 100%    | 80%     |
| Non-Success    | 0%      | 0%      | 0%      | 0%      | 0%      | 10%     |
| Withdrawal     | 0%      | 0%      | 0%      | 0%      | 0%      | 10%     |
| Total Percent  | 0%      | 0%      | 0%      | 0%      | 100%    | 100%    |
| Total Enrolled | 0       | 0       | 0       | 0       | 2       | 10      |
| Women          |         |         |         |         |         |         |
| Success        | 0%      | 0%      | 0%      | 0%      | 83%     | 92%     |
| Non-Success    | 0%      | 0%      | 0%      | 0%      | 8%      | 8%      |
| Withdrawal     | 0%      | 0%      | 0%      | 0%      | 8%      | 0%      |
| Total Percent  | 0%      | 0%      | 0%      | 0%      | 100%    | 100%    |
| Total Enrolled | 0       | 0       | 0       | 0       | 12      | 13      |