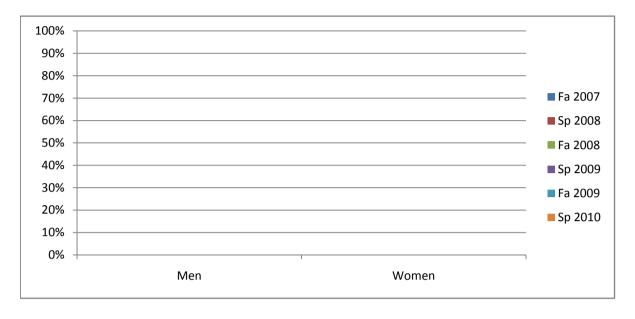

## Chabot Success Rates By Gender and Semester Course: SPA 50B

|                | Fa 2007 | Sp 2008 | Fa 2008 | Sp 2009 | Fa 2009 | Sp 2010 |
|----------------|---------|---------|---------|---------|---------|---------|
| Men            |         |         |         |         |         |         |
| Success        | 0%      | 0%      | 0%      | 0%      | 0%      | 0%      |
| Non-Success    | 0%      | 0%      | 0%      | 0%      | 0%      | 0%      |
| Withdrawal     | 0%      | 0%      | 0%      | 0%      | 0%      | 0%      |
| Total Percent  | 0%      | 0%      | 0%      | 0%      | 0%      | 0%      |
| Total Enrolled | 0       | 0       | 0       | 0       | 0       | 0       |
| Women          |         |         |         |         |         |         |
| Success        | 0%      | 0%      | 0%      | 0%      | 0%      | 0%      |
| Non-Success    | 0%      | 0%      | 0%      | 0%      | 0%      | 0%      |
| Withdrawal     | 0%      | 0%      | 0%      | 0%      | 100%    | 0%      |
| Total Percent  | 0%      | 0%      | 0%      | 0%      | 100%    | 0%      |
| Total Enrolled | 0       | 0       | 0       | 0       | 1       | 0       |