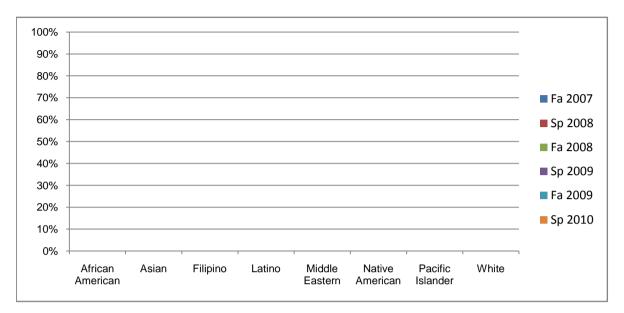

## Chabot Success Rates By Ethnicity and Semester Course: SPA 50B

|                  |                | Fa 2007 | Sp 2008 | Fa 2008 | Sp 2009 | Fa 2009 | Sp 2010 |
|------------------|----------------|---------|---------|---------|---------|---------|---------|
| African American |                |         |         |         |         |         |         |
|                  | Success        | 0%      | 0%      | 0%      | 0%      | 0%      | 0%      |
|                  | Non-Success    | 0%      | 0%      | 0%      | 0%      | 0%      | 0%      |
|                  | Withdrawal     | 0%      | 0%      | 0%      | 0%      | 0%      | 0%      |
|                  | Total Percent  | 0%      | 0%      | 0%      | 0%      | 0%      | 0%      |
|                  | Total Enrolled | 0       | 0       | 0       | 0       | 0       | 0       |
| Asian            |                |         |         |         |         |         |         |
|                  | Success        | 0%      | 0%      | 0%      | 0%      | 0%      | 0%      |
|                  | Non-Success    | 0%      | 0%      | 0%      | 0%      | 0%      | 0%      |
|                  | Withdrawal     | 0%      | 0%      | 0%      | 0%      | 0%      | 0%      |
|                  | Total Percent  | 0%      | 0%      | 0%      | 0%      | 0%      | 0%      |
|                  | Total Enrolled | 0       | 0       | 0       | 0       | 0       | 0       |
| Filipino         |                |         |         |         |         |         |         |
|                  | Success        | 0%      | 0%      | 0%      | 0%      | 0%      | 0%      |
|                  | Non-Success    | 0%      | 0%      | 0%      | 0%      | 0%      | 0%      |
|                  | Withdrawal     | 0%      | 0%      | 0%      | 0%      | 0%      | 0%      |
|                  | Total Percent  | 0%      | 0%      | 0%      | 0%      | 0%      | 0%      |
|                  | Total Enrolled | 0       | 0       | 0       | 0       | 0       | 0       |
| Latino           |                |         |         |         |         |         |         |
|                  | Success        | 0%      |         | 0%      | 0%      |         | 0%      |
|                  | Non-Success    | 0%      | 0%      | 0%      | 0%      | 0%      | 0%      |
|                  | Withdrawal     | 0%      | 0%      | 0%      | 0%      | 0%      | 0%      |
|                  | Total Percent  | 0%      | 0%      | 0%      | 0%      | 0%      | 0%      |
|                  | Total Enrolled | 0       | 0       | 0       | 0       | 0       | 0       |
| Middle E         | astern         |         |         |         |         |         |         |
|                  | Success        | 0%      | 0%      | 0%      | 0%      | 0%      | 0%      |
|                  | Non-Success    | 0%      | 0%      | 0%      | 0%      | 0%      | 0%      |
|                  | Withdrawal     | 0%      | 0%      | 0%      | 0%      | 0%      | 0%      |
|                  |                |         |         |         |         |         |         |

|            | Total Percent  | 0% | 0% | 0% | 0% | 0% | 0% |
|------------|----------------|----|----|----|----|----|----|
|            | Total Enrolled | 0  | 0  | 0  | 0  | 0  | 0  |
| Native Ar  | merican        |    |    |    |    |    |    |
|            | Success        | 0% | 0% | 0% | 0% | 0% | 0% |
|            | Non-Success    | 0% | 0% | 0% | 0% | 0% | 0% |
|            | Withdrawal     | 0% | 0% | 0% | 0% | 0% | 0% |
|            | Total Percent  | 0% | 0% | 0% | 0% | 0% | 0% |
|            | Total Enrolled | 0  | 0  | 0  | 0  | 0  | 0  |
| Pacific Is | lander         |    |    |    |    |    |    |
|            | Success        | 0% | 0% | 0% | 0% | 0% | 0% |
|            | Non-Success    | 0% | 0% | 0% | 0% | 0% | 0% |
|            | Withdrawal     | 0% | 0% | 0% | 0% | 0% | 0% |
|            | Total Percent  | 0% | 0% | 0% | 0% | 0% | 0% |
|            | Total Enrolled | 0  | 0  | 0  | 0  | 0  | 0  |
| White      |                |    |    |    |    |    |    |
|            | Success        | 0% | 0% | 0% | 0% | 0% | 0% |
|            | Non-Success    | 0% | 0% | 0% | 0% | 0% | 0% |
|            | Withdrawal     | 0% | 0% | 0% | 0% | 0% | 0% |
|            | Total Percent  | 0% | 0% | 0% | 0% | 0% | 0% |
|            | Total Enrolled | 0  | 0  | 0  | 0  | 0  | 0  |