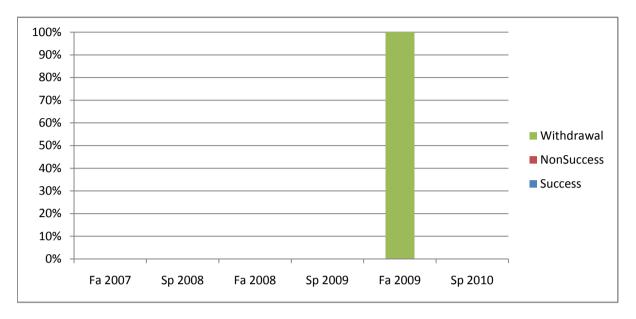

Chabot Success, Non-Success, and Withdrawal Rates By Semester Course: SPA 50B

|                | Fa 2007 | Sp 2008 | Fa 2008 | Sp 2009 | Fa 2009 | Sp 2010 |
|----------------|---------|---------|---------|---------|---------|---------|
| Success        | 0%      | 0%      | 0%      | 0%      | 0%      | 0%      |
| Non-Success    | 0%      | 0%      | 0%      | 0%      | 0%      | 0%      |
| Withdrawal     | 0%      | 0%      | 0%      | 0%      | 100%    | 0%      |
| Total Percent  | 0%      | 0%      | 0%      | 0%      | 100%    | 0%      |
| Total Enrolled | 0       | 0       | 0       | 0       | 1       | 0       |