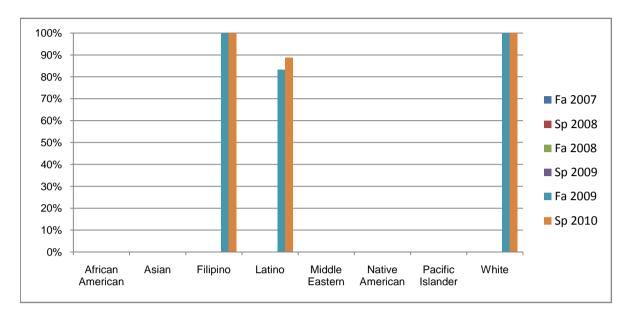

Chabot Success Rates By Ethnicity and Semester Course: SPA 5

|            |                | Fa 2007 | Sp 2008 | Fa 2008 | Sp 2009 | Fa 2009 | Sp 2010 |
|------------|----------------|---------|---------|---------|---------|---------|---------|
| African Ar | nerican        |         |         |         |         |         |         |
|            | Success        | 0%      | 0%      | 0%      | 0%      | 0%      | 0%      |
|            | Non-Success    | 0%      | 0%      | 0%      | 0%      | 0%      | 0%      |
|            | Withdrawal     | 0%      | 0%      | 0%      | 0%      | 0%      | 0%      |
|            | Total Percent  | 0%      | 0%      | 0%      | 0%      | 0%      | 0%      |
|            | Total Enrolled | 0       | 0       | 0       | 0       | 0       | 0       |
| Asian      |                |         |         |         |         |         |         |
|            | Success        | 0%      | 0%      | 0%      | 0%      | 0%      | 0%      |
|            | Non-Success    | 0%      | 0%      | 0%      | 0%      | 0%      | 0%      |
|            | Withdrawal     | 0%      | 0%      | 0%      | 0%      | 0%      | 0%      |
|            | Total Percent  | 0%      | 0%      |         | 0%      | 0%      | 0%      |
|            | Total Enrolled | 0       | 0       | 0       | 0       | 0       | 0       |
| Filipino   |                |         |         |         |         |         |         |
|            | Success        | 0%      | 0%      | 0%      | 0%      | 100%    | 100%    |
|            | Non-Success    | 0%      | 0%      | 0%      | 0%      | 0%      | 0%      |
|            | Withdrawal     | 0%      | 0%      | 0%      | 0%      | 0%      | 0%      |
|            | Total Percent  | 0%      |         |         |         | 100%    | 100%    |
|            | Total Enrolled | 0       | 0       | 0       | 0       | 1       | 1       |
| Latino     |                |         |         |         |         |         |         |
|            | Success        | 0%      | 0%      |         | 0%      | 83%     | 89%     |
|            | Non-Success    | 0%      | 0%      |         | 0%      | 0%      | 0%      |
|            | Withdrawal     | 0%      |         |         | 0%      | 17%     | 11%     |
|            | Total Percent  | 0%      |         |         | 0%      | 100%    | 100%    |
|            | Total Enrolled | 0       | 0       | 0       | 0       | 6       | 9       |
| Middle Ea  | stern          |         |         |         |         |         |         |
|            | Success        | 0%      | 0%      |         | 0%      | 0%      | 0%      |
|            | Non-Success    | 0%      | 0%      | 0%      | 0%      | 0%      | 0%      |
|            | Withdrawal     | 0%      | 0%      | 0%      | 0%      | 0%      | 0%      |

|            | Total Percent  | 0% | 0% | 0% | 0% | 0%   | 0%   |
|------------|----------------|----|----|----|----|------|------|
|            | Total Enrolled | 0  | 0  | 0  | 0  | 0    | 0    |
| Native A   | merican        |    |    |    |    |      |      |
|            | Success        | 0% | 0% | 0% | 0% | 0%   | 0%   |
|            | Non-Success    | 0% | 0% | 0% | 0% | 0%   | 0%   |
|            | Withdrawal     | 0% | 0% | 0% | 0% | 0%   | 0%   |
|            | Total Percent  | 0% | 0% | 0% | 0% | 0%   | 0%   |
|            | Total Enrolled | 0  | 0  | 0  | 0  | 0    | 0    |
| Pacific Is | slander        |    |    |    |    |      |      |
|            | Success        | 0% | 0% | 0% | 0% | 0%   | 0%   |
|            | Non-Success    | 0% | 0% | 0% | 0% | 0%   | 0%   |
|            | Withdrawal     | 0% | 0% | 0% | 0% | 0%   | 0%   |
|            | Total Percent  | 0% | 0% | 0% | 0% | 0%   | 0%   |
|            | Total Enrolled | 0  | 0  | 0  | 0  | 0    | 0    |
| White      |                |    |    |    |    |      |      |
|            | Success        | 0% | 0% | 0% | 0% | 100% | 100% |
|            | Non-Success    | 0% | 0% | 0% | 0% | 0%   | 0%   |
|            | Withdrawal     | 0% | 0% | 0% | 0% | 0%   | 0%   |
|            | Total Percent  | 0% | 0% | 0% | 0% | 100% | 100% |
|            | Total Enrolled | 0  | 0  | 0  | 0  | 1    | 1    |