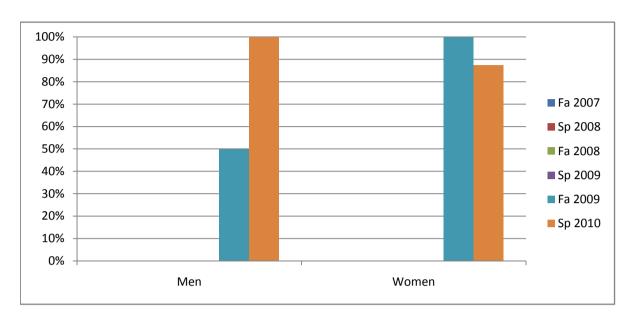

Chabot Success Rates By Gender and Semester Course: SPA 5

|                | Fa 2007 | Sp 2008 | Fa 2008 | Sp 2009 | Fa 2009 | Sp 2010 |
|----------------|---------|---------|---------|---------|---------|---------|
| Men            |         | •       |         | •       |         |         |
| Success        | 0%      | 0%      | 0%      | 0%      | 50%     | 100%    |
| Non-Success    | 0%      | 0%      | 0%      | 0%      | 0%      | 0%      |
| Withdrawal     | 0%      | 0%      | 0%      | 0%      | 50%     | 0%      |
| Total Percent  | 0%      | 0%      | 0%      | 0%      | 100%    | 100%    |
| Total Enrolled | 0       | 0       | 0       | 0       | 2       | 3       |
| Women          |         |         |         |         |         |         |
| Success        | 0%      | 0%      | 0%      | 0%      | 100%    | 88%     |
| Non-Success    | 0%      | 0%      | 0%      | 0%      | 0%      | 0%      |
| Withdrawal     | 0%      | 0%      | 0%      | 0%      | 0%      | 13%     |
| Total Percent  | 0%      | 0%      | 0%      | 0%      | 100%    | 100%    |
| Total Enrolled | 0       | 0       | 0       | 0       | 6       | 8       |