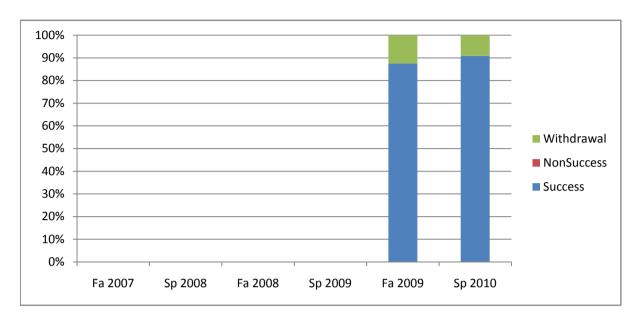

Chabot Success, Non-Success, and Withdrawal Rates By Semester Course: SPA 5

|                | Fa 2007 | Sp 2008 | Fa 2008 | Sp 2009 | Fa 2009 | Sp 2010 |
|----------------|---------|---------|---------|---------|---------|---------|
| Success        | 0%      | 0%      | 0%      | 0%      | 88%     | 91%     |
| Non-Success    | 0%      | 0%      | 0%      | 0%      | 0%      | 0%      |
| Withdrawal     | 0%      | 0%      | 0%      | 0%      | 13%     | 9%      |
| Total Percent  | 0%      | 0%      | 0%      | 0%      | 100%    | 100%    |
| Total Enrolled | 0       | 0       | 0       | 0       | 8       | 11      |