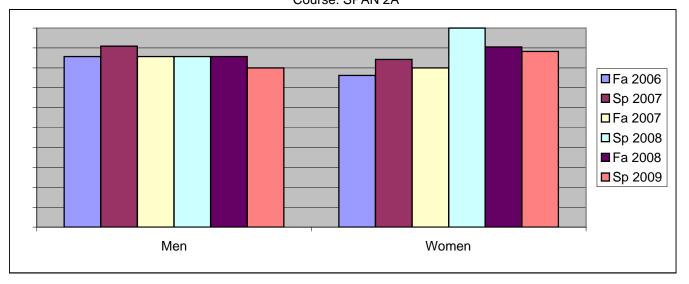

Chabot Success Rates By Gender and Semester Course: SPAN 2A

|                | Fa 2006 | Sp 2007 | Fa 2007 | Sp 2008 | Fa 2008 | Sp 2009 |
|----------------|---------|---------|---------|---------|---------|---------|
| Men            |         | -       |         | -       |         | -       |
| Success        | 86%     | 91%     | 86%     | 86%     | 86%     | 80%     |
| Non-Success    | 0%      | 0%      | 0%      | 0%      | 14%     | 0%      |
| Withdrawal     | 14%     | 9%      | 14%     | 14%     | 0%      | 20%     |
| Total Percent  | 100%    | 100%    | 100%    | 100%    | 100%    | 100%    |
| Total Enrolled | 7       | 11      | 7       | 7       | 7       | 5       |
| Women          |         |         |         |         |         |         |
| Success        | 76%     | 84%     | 80%     | 100%    | 90%     | 88%     |
| Non-Success    | 5%      | 0%      | 0%      | 0%      | 0%      | 0%      |
| Withdrawal     | 19%     | 16%     | 20%     | 0%      | 10%     | 12%     |
| Total Percent  | 100%    | 100%    | 100%    | 100%    | 100%    | 100%    |
| Total Enrolled | 21      | 19      | 15      | 19      | 21      | 17      |