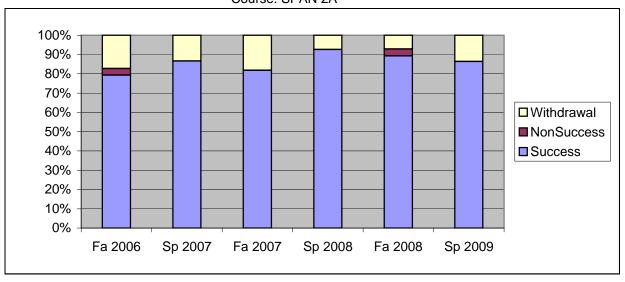

Chabot Success, Non-Success, and Withdrawal Rates By Semester Course: SPAN 2A

|                | Fa 2006 | Sp 2007 | Fa 2007 | Sp 2008 | Fa 2008 | Sp 2009 |
|----------------|---------|---------|---------|---------|---------|---------|
| Success        | 79%     | 87%     | 82%     | 93%     | 89%     | 86%     |
| Non-Success    | 3%      | 0%      | 0%      | 0%      | 4%      | 0%      |
| Withdrawal     | 17%     | 13%     | 18%     | 7%      | 7%      | 14%     |
| Total Percent  | 100%    | 100%    | 100%    | 100%    | 100%    | 100%    |
| Total Enrolled | 29      | 30      | 22      | 27      | 28      | 22      |