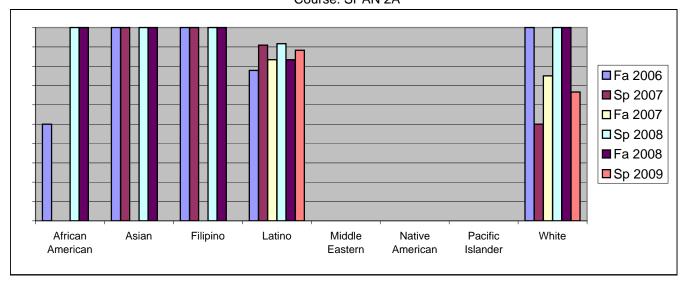

Chabot Success Rates By Ethnicity and Semester Course: SPAN 2A

|                  |                | Fa 2006 | Sp 2007 | Fa 2007 | Sp 2008 | Fa 2008 | Sp 2009 |  |
|------------------|----------------|---------|---------|---------|---------|---------|---------|--|
| African American |                |         |         |         |         |         |         |  |
|                  | Success        | 50%     |         | 0%      | 100%    |         |         |  |
|                  | Non-Success    | 50%     | 0%      | 0%      | 0%      |         |         |  |
|                  | Withdrawal     | 0%      | 100%    | 0%      | 0%      |         | 0%      |  |
|                  | Total Percent  | 100%    |         | 0%      | 100%    |         | 0%      |  |
|                  | Total Enrolled | 2       | 1       | 0       | 2       | 1       | 0       |  |
| Asian            |                |         |         |         |         |         |         |  |
|                  | Success        | 100%    |         | 0%      | 100%    |         |         |  |
|                  | Non-Success    | 0%      |         | 0%      | 0%      |         |         |  |
|                  | Withdrawal     | 0%      | 0%      | 0%      | 0%      |         | 0%      |  |
|                  | Total Percent  | 100%    |         | 0%      | 100%    |         |         |  |
|                  | Total Enrolled | 2       | 1       | 0       | 1       | 3       | 0       |  |
| Filipino         |                |         |         |         |         |         |         |  |
|                  | Success        | 100%    |         | 0%      | 100%    |         |         |  |
|                  | Non-Success    | 0%      |         | 0%      | 0%      |         | 0%      |  |
|                  | Withdrawal     | 0%      | 0%      | 100%    | 0%      | 0%      | 0%      |  |
|                  | Total Percent  | 100%    | 100%    | 100%    | 100%    | 100%    | 0%      |  |
|                  | Total Enrolled | 1       | 3       | 1       | 1       | 2       | 0       |  |
| Latino           |                |         |         |         |         |         |         |  |
|                  | Success        | 78%     | 91%     | 83%     | 92%     | 83%     | 88%     |  |
|                  | Non-Success    | 0%      | 0%      | 0%      | 0%      | 6%      | 0%      |  |
|                  | Withdrawal     | 22%     | 9%      | 17%     | 8%      | 11%     | 12%     |  |
|                  | Total Percent  | 100%    | 100%    | 100%    | 100%    | 100%    | 100%    |  |
|                  | Total Enrolled | 18      | 22      | 12      | 12      | 18      | 17      |  |
| Middle Eastern   |                |         |         |         |         |         |         |  |
|                  | Success        | 0%      | 0%      | 0%      | 0%      | 0%      | 0%      |  |
|                  | Non-Success    | 0%      | 0%      | 0%      | 0%      | 0%      | 0%      |  |
|                  | Withdrawal     | 0%      | 0%      | 0%      | 0%      | 0%      | 0%      |  |
|                  | Total Percent  | 0%      | 0%      | 0%      | 0%      | 0%      | 0%      |  |
|                  | Total Enrolled | 0       | 0       | 0       | 0       | 0       | 0       |  |
| Native American  |                |         |         |         |         |         |         |  |
|                  | Success        | 0%      | 0%      | 0%      | 0%      | 0%      | 0%      |  |
|                  | Non-Success    | 0%      | 0%      | 0%      | 0%      | 0%      | 0%      |  |
|                  | Withdrawal     | 0%      | 0%      | 0%      | 0%      | 0%      | 0%      |  |
|                  |                |         |         |         |         |         |         |  |

|            | Total Percent  | 0%   | 0%   | 0%   | 0%   | 0%   | 0%   |
|------------|----------------|------|------|------|------|------|------|
|            | Total Enrolled | 0    | 0    | 0    | 0    | 0    | 0    |
| Pacific Is | slander        |      |      |      |      |      |      |
|            | Success        | 0%   | 0%   | 0%   | 0%   | 0%   | 0%   |
|            | Non-Success    | 0%   | 0%   | 0%   | 0%   | 0%   | 0%   |
|            | Withdrawal     | 100% | 0%   | 0%   | 0%   | 0%   | 0%   |
|            | Total Percent  | 100% | 0%   | 0%   | 0%   | 0%   | 0%   |
|            | Total Enrolled | 1    | 0    | 0    | 0    | 0    | 0    |
| White      |                |      |      |      |      |      |      |
|            | Success        | 100% | 50%  | 75%  | 100% | 100% | 67%  |
|            | Non-Success    | 0%   | 0%   | 0%   | 0%   | 0%   | 0%   |
|            | Withdrawal     | 0%   | 50%  | 25%  | 0%   | 0%   | 33%  |
|            | Total Percent  | 100% | 100% | 100% | 100% | 100% | 100% |
|            | Total Enrolled | 4    | 2    | 4    | 9    | 4    | 3    |