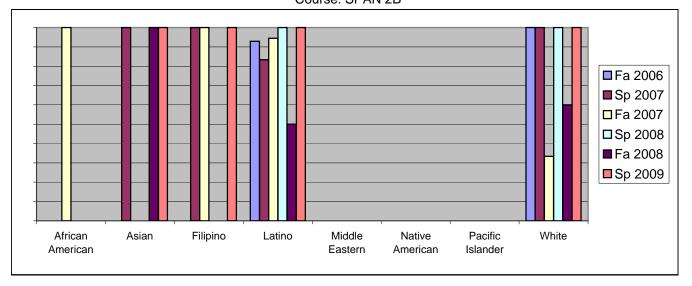

Chabot Success Rates By Ethnicity and Semester Course: SPAN 2B

|                 |                | Fa 2006 | Sp 2007 | Fa 2007 | Sp 2008 | Fa 2008 | Sp 2009 |
|-----------------|----------------|---------|---------|---------|---------|---------|---------|
| African A       | merican        |         |         |         |         |         |         |
|                 | Success        | 0%      | 0%      |         | 0%      |         |         |
|                 | Non-Success    | 0%      | 0%      |         | 0%      |         |         |
|                 | Withdrawal     | 0%      | 0%      |         | 0%      |         |         |
|                 | Total Percent  | 0%      | 0%      |         | 0%      |         | 0%      |
|                 | Total Enrolled | 0       | 0       | 1       | 0       | 0       | 0       |
| Asian           |                |         |         |         |         |         |         |
|                 | Success        | 0%      | 100%    |         |         |         |         |
|                 | Non-Success    | 0%      | 0%      |         | 0%      |         |         |
|                 | Withdrawal     | 0%      | 0%      |         | 0%      |         |         |
|                 | Total Percent  | 0%      | 100%    | 0%      | 0%      | 100%    | 100%    |
|                 | Total Enrolled | 0       | 1       | 0       | 0       | 1       | 1       |
| Filipino        |                |         |         |         |         |         |         |
|                 | Success        | 0%      | 100%    |         | 0%      |         |         |
|                 | Non-Success    | 0%      | 0%      |         | 0%      |         | 0%      |
|                 | Withdrawal     | 0%      | 0%      | 0%      | 0%      | 0%      | 0%      |
|                 | Total Percent  | 0%      | 100%    | 100%    | 0%      | 0%      | 100%    |
|                 | Total Enrolled | 0       | 2       | 1       | 0       | 0       | 1       |
| Latino          |                |         |         |         |         |         |         |
|                 | Success        | 93%     | 83%     | 94%     | 100%    | 50%     | 100%    |
|                 | Non-Success    | 7%      | 0%      | 0%      | 0%      |         | 0%      |
|                 | Withdrawal     | 0%      | 17%     | 6%      | 0%      | 25%     | 0%      |
|                 | Total Percent  | 100%    | 100%    | 100%    | 100%    | 100%    | 100%    |
|                 | Total Enrolled | 14      | 12      | 18      | 11      | 4       | 11      |
| Middle Eastern  |                |         |         |         |         |         |         |
|                 | Success        | 0%      | 0%      | 0%      | 0%      | 0%      | 0%      |
|                 | Non-Success    | 0%      | 0%      | 0%      | 0%      | 0%      | 0%      |
|                 | Withdrawal     | 0%      | 0%      | 0%      | 0%      | 0%      | 0%      |
|                 | Total Percent  | 0%      | 0%      | 0%      | 0%      | 0%      | 0%      |
|                 | Total Enrolled | 0       | 0       | 0       | 0       | 0       | 0       |
| Native American |                |         |         |         |         |         |         |
|                 | Success        | 0%      | 0%      | 0%      | 0%      | 0%      | 0%      |
|                 | Non-Success    | 0%      | 0%      | 0%      | 0%      | 0%      | 0%      |
|                 | Withdrawal     | 0%      | 0%      | 0%      | 0%      | 0%      | 0%      |
|                 |                |         |         |         |         |         |         |

|            | Total Percent  | 0%   | 0%   | 0%   | 0%   | 0%   | 0%   |
|------------|----------------|------|------|------|------|------|------|
|            | Total Enrolled | 0    | 0    | 0    | 0    | 0    | 0    |
| Pacific Is | slander        |      |      |      |      |      |      |
|            | Success        | 0%   | 0%   | 0%   | 0%   | 0%   | 0%   |
|            | Non-Success    | 0%   | 0%   | 0%   | 0%   | 0%   | 0%   |
|            | Withdrawal     | 0%   | 0%   | 0%   | 0%   | 0%   | 0%   |
|            | Total Percent  | 0%   | 0%   | 0%   | 0%   | 0%   | 0%   |
|            | Total Enrolled | 0    | 0    | 0    | 0    | 0    | 0    |
| White      |                |      |      |      |      |      |      |
|            | Success        | 100% | 100% | 33%  | 100% | 60%  | 100% |
|            | Non-Success    | 0%   | 0%   | 0%   | 0%   | 0%   | 0%   |
|            | Withdrawal     | 0%   | 0%   | 67%  | 0%   | 40%  | 0%   |
|            | Total Percent  | 100% | 100% | 100% | 100% | 100% | 100% |
|            | Total Enrolled | 1    | 4    | 3    | 2    | 5    | 3    |