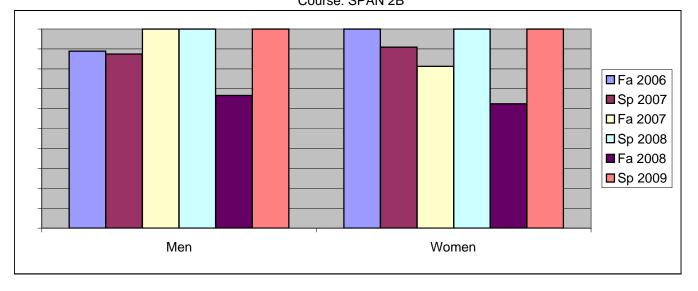

Chabot Success Rates By Gender and Semester Course: SPAN 2B

|                | Fa 2006 | Sp 2007 | Fa 2007 | Sp 2008 | Fa 2008 | Sp 2009 |
|----------------|---------|---------|---------|---------|---------|---------|
| Men            |         |         |         |         |         |         |
| Success        | 89%     | 88%     | 100%    | 100%    | 67%     | 100%    |
| Non-Success    | 11%     | 0%      | 0%      | 0%      | 0%      | 0%      |
| Withdrawal     | 0%      | 13%     | 0%      | 0%      | 33%     | 0%      |
| Total Percent  | 100%    | 100%    | 100%    | 100%    | 100%    | 100%    |
| Total Enrolled | 9       | 8       | 8       | 8       | 3       | 4       |
| Women          |         |         |         |         |         |         |
| Success        | 100%    | 91%     | 81%     | 100%    | 63%     | 100%    |
| Non-Success    | 0%      | 0%      | 0%      | 0%      | 13%     | 0%      |
| Withdrawal     | 0%      | 9%      | 19%     | 0%      | 25%     | 0%      |
| Total Percent  | 100%    | 100%    | 100%    | 100%    | 100%    | 100%    |
| Total Enrolled | 6       | 11      | 16      | 6       | 8       | 13      |