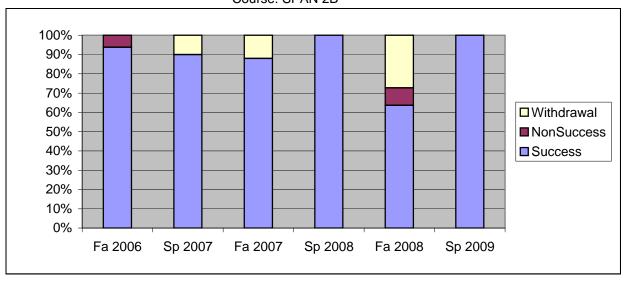

Chabot Success, Non-Success, and Withdrawal Rates By Semester Course: SPAN 2B

|                | Fa 2006 | Sp 2007 | Fa 2007 | Sp 2008 | Fa 2008 | Sp 2009 |
|----------------|---------|---------|---------|---------|---------|---------|
| Success        | 94%     | 90%     | 88%     | 100%    | 64%     | 100%    |
| Non-Success    | 6%      | 0%      | 0%      | 0%      | 9%      | 0%      |
| Withdrawal     | 0%      | 10%     | 12%     | 0%      | 27%     | 0%      |
| Total Percent  | 100%    | 100%    | 100%    | 100%    | 100%    | 100%    |
| Total Enrolled | 16      | 20      | 25      | 14      | 11      | 17      |