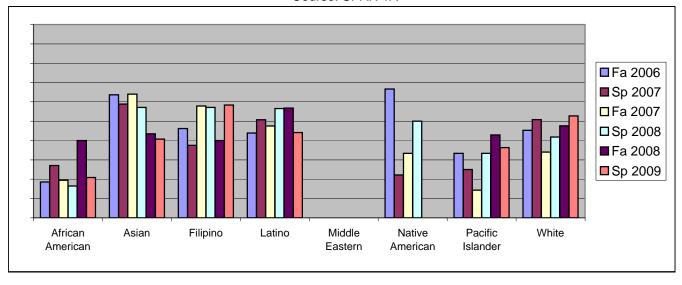

Chabot Success Rates By Ethnicity and Semester Course: SPAN 1A

|                  | Fa 2006 | Sp 2007 | Fa 2007 | Sp 2008 | Fa 2008 | Sp 2009 |  |
|------------------|---------|---------|---------|---------|---------|---------|--|
| African American |         |         |         |         |         |         |  |
| Success          | 19%     | 27%     | 19%     | 16%     | 40%     | 21%     |  |
| Non-Success      | 13%     | 4%      | 25%     | 22%     | 29%     | 17%     |  |
| Withdrawal       | 69%     | 69%     | 56%     | 62%     | 31%     | 63%     |  |
| Total Percent    | 100%    | 100%    | 100%    | 100%    | 100%    | 100%    |  |
| Total Enrolled   | 54      | 48      | 72      | 79      | 45      | 72      |  |
| Asian            |         |         |         |         |         |         |  |
| Success          | 64%     | 59%     | 64%     | 57%     | 43%     | 41%     |  |
| Non-Success      | 18%     | 18%     | 4%      | 10%     | 22%     | 7%      |  |
| Withdrawal       | 18%     | 24%     | 32%     | 33%     | 35%     | 52%     |  |
| Total Percent    | 100%    | 100%    | 100%    | 100%    | 100%    | 100%    |  |
| Total Enrolled   | 11      | 17      | 25      | 21      | 23      | 27      |  |
| Filipino         |         |         |         |         |         |         |  |
| Success          | 46%     | 38%     | 58%     | 57%     | 40%     | 58%     |  |
| Non-Success      | 19%     | 31%     | 16%     | 14%     | 20%     | 17%     |  |
| Withdrawal       | 35%     | 31%     | 26%     | 29%     | 40%     | 25%     |  |
| Total Percent    | 100%    | 100%    | 100%    | 100%    | 100%    | 100%    |  |
| Total Enrolled   | 26      | 16      | 19      | 21      | 20      | 24      |  |
| Latino           |         |         |         |         |         |         |  |
| Success          | 44%     | 51%     | 48%     | 57%     | 57%     | 44%     |  |
| Non-Success      | 18%     | 7%      | 13%     | 16%     | 18%     | 25%     |  |
| Withdrawal       | 39%     | 42%     | 40%     | 28%     | 25%     | 31%     |  |
| Total Percent    | 100%    | 100%    | 100%    | 100%    | 100%    | 100%    |  |
| Total Enrolled   | 57      | 67      | 80      | 69      | 88      | 102     |  |
| Middle Eastern   |         |         |         |         |         |         |  |
| Success          | 0%      | 0%      | 0%      | 0%      | 0%      | 0%      |  |
| Non-Success      | 50%     | 0%      | 0%      | 0%      | 0%      | 0%      |  |
| Withdrawal       | 50%     | 100%    | 0%      | 0%      | 0%      | 0%      |  |

|            | Total Percent  | 100% | 100% | 0%   | 0%   | 0%   | 0%   |
|------------|----------------|------|------|------|------|------|------|
|            | Total Enrolled | 4    | 1    | 0    | 0    | 0    | 0    |
| Native A   | merican        |      |      |      |      |      |      |
|            | Success        | 67%  | 22%  | 33%  | 50%  | 0%   | 0%   |
|            | Non-Success    | 33%  | 33%  | 33%  | 0%   | 0%   | 67%  |
|            | Withdrawal     | 0%   | 44%  | 33%  | 50%  | 100% | 33%  |
|            | Total Percent  | 100% | 100% | 100% | 100% | 100% | 100% |
|            | Total Enrolled | 3    | 9    | 3    | 2    | 2    | 3    |
| Pacific Is | lander         |      |      |      |      |      |      |
|            | Success        | 33%  | 25%  | 14%  | 33%  | 43%  | 36%  |
|            | Non-Success    | 33%  | 50%  | 14%  | 0%   | 29%  | 18%  |
|            | Withdrawal     | 33%  | 25%  | 71%  | 67%  | 29%  | 45%  |
|            | Total Percent  | 100% | 100% | 100% | 100% | 100% | 100% |
|            | Total Enrolled | 9    | 4    | 7    | 12   | 7    | 11   |
| White      |                |      |      |      |      |      |      |
|            | Success        | 45%  | 51%  | 34%  | 42%  | 48%  | 53%  |
|            | Non-Success    | 15%  | 7%   | 12%  | 25%  | 24%  | 15%  |
|            | Withdrawal     | 40%  | 42%  | 54%  | 33%  | 29%  | 33%  |
|            | Total Percent  | 100% | 100% | 100% | 100% | 100% | 100% |
|            | Total Enrolled | 53   | 59   | 50   | 55   | 42   | 55   |