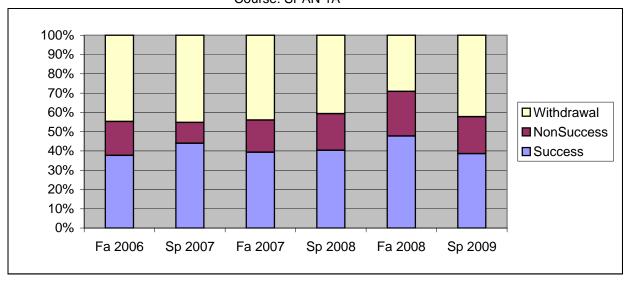

Chabot Success, Non-Success, and Withdrawal Rates By Semester Course: SPAN 1A

|                | Fa 2006 | Sp 2007 | Fa 2007 | Sp 2008 | Fa 2008 | Sp 2009 |
|----------------|---------|---------|---------|---------|---------|---------|
| Success        | 38%     | 44%     | 39%     | 40%     | 48%     | 39%     |
| Non-Success    | 18%     | 11%     | 17%     | 19%     | 23%     | 19%     |
| Withdrawal     | 45%     | 45%     | 44%     | 41%     | 29%     | 42%     |
| Total Percent  | 100%    | 100%    | 100%    | 100%    | 100%    | 100%    |
| Total Enrolled | 239     | 250     | 282     | 295     | 264     | 329     |