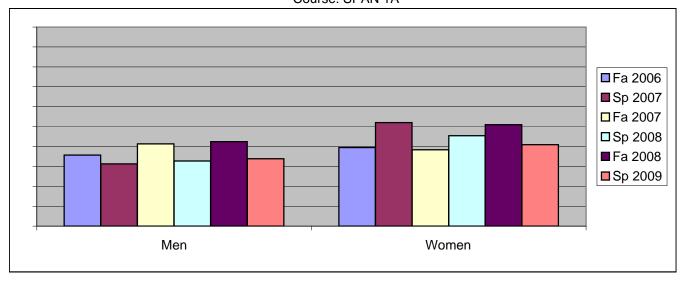

Chabot Success Rates By Gender and Semester Course: SPAN 1A

|                | Fa 2006 | Sp 2007 | Fa 2007 | Sp 2008 | Fa 2008 | Sp 2009 |
|----------------|---------|---------|---------|---------|---------|---------|
| Men            |         | •       |         | ·       |         | •       |
| Success        | 36%     | 31%     | 41%     | 33%     | 42%     | 34%     |
| Non-Success    | 19%     | 13%     | 16%     | 24%     | 31%     | 18%     |
| Withdrawal     | 45%     | 56%     | 42%     | 44%     | 26%     | 48%     |
| Total Percent  | 100%    | 100%    | 100%    | 100%    | 100%    | 100%    |
| Total Enrolled | 84      | 96      | 104     | 110     | 106     | 124     |
| Women          |         |         |         |         |         |         |
| Success        | 39%     | 52%     | 38%     | 45%     | 51%     | 41%     |
| Non-Success    | 15%     | 9%      | 17%     | 15%     | 17%     | 21%     |
| Withdrawal     | 46%     | 39%     | 45%     | 39%     | 32%     | 38%     |
| Total Percent  | 100%    | 100%    | 100%    | 100%    | 100%    | 100%    |
| Total Enrolled | 147     | 150     | 172     | 176     | 151     | 198     |