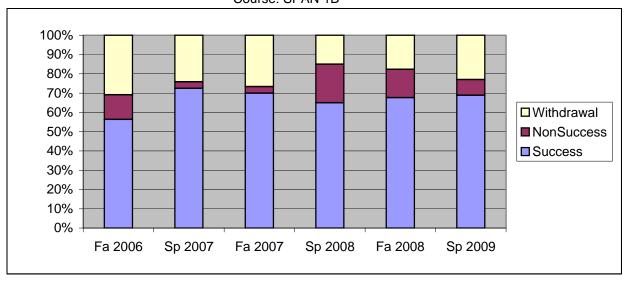

Chabot Success, Non-Success, and Withdrawal Rates By Semester Course: SPAN 1B

|                | Fa 2006 | Sp 2007 | Fa 2007 | Sp 2008 | Fa 2008 | Sp 2009 |
|----------------|---------|---------|---------|---------|---------|---------|
| Success        | 56%     | 72%     | 70%     | 65%     | 68%     | 69%     |
| Non-Success    | 13%     | 3%      | 3%      | 20%     | 15%     | 8%      |
| Withdrawal     | 31%     | 24%     | 27%     | 15%     | 18%     | 23%     |
| Total Percent  | 100%    | 100%    | 100%    | 100%    | 100%    | 100%    |
| Total Enrolled | 55      | 58      | 60      | 60      | 34      | 61      |