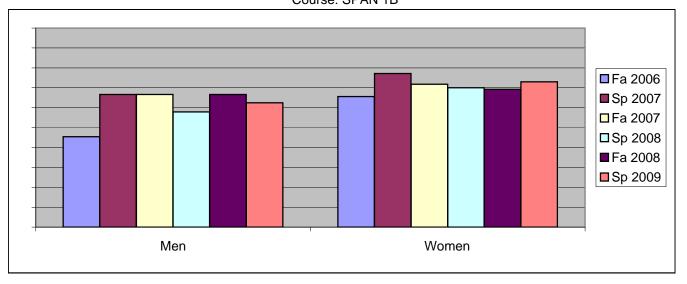

Chabot Success Rates By Gender and Semester Course: SPAN 1B

|                | Fa 2006 | Sp 2007 | Fa 2007 | Sp 2008 | Fa 2008 | Sp 2009 |
|----------------|---------|---------|---------|---------|---------|---------|
| Men            |         | •       |         | ·       |         | •       |
| Success        | 45%     | 67%     | 67%     | 58%     | 67%     | 63%     |
| Non-Success    | 18%     | 5%      | 10%     | 21%     | 17%     | 8%      |
| Withdrawal     | 36%     | 29%     | 24%     | 21%     | 17%     | 29%     |
| Total Percent  | 100%    | 100%    | 100%    | 100%    | 100%    | 100%    |
| Total Enrolled | 22      | 21      | 21      | 19      | 6       | 24      |
| Women          |         |         |         |         |         |         |
| Success        | 66%     | 77%     | 72%     | 70%     | 69%     | 73%     |
| Non-Success    | 9%      | 3%      | 0%      | 20%     | 12%     | 8%      |
| Withdrawal     | 25%     | 20%     | 28%     | 10%     | 19%     | 19%     |
| Total Percent  | 100%    | 100%    | 100%    | 100%    | 100%    | 100%    |
| Total Enrolled | 32      | 35      | 39      | 40      | 26      | 37      |