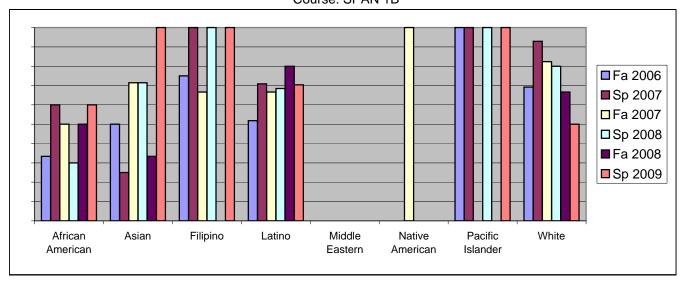

Chabot Success Rates By Ethnicity and Semester Course: SPAN 1B

|           |                | Fa 2006 | Sp 2007 | Fa 2007 | Sp 2008 | Fa 2008 | Sp 2009 |
|-----------|----------------|---------|---------|---------|---------|---------|---------|
| African A | merican        |         |         |         |         |         |         |
|           | Success        | 33%     | 60%     |         |         |         |         |
|           | Non-Success    | 0%      | 0%      |         | 30%     |         |         |
|           | Withdrawal     | 67%     | 40%     | 40%     | 40%     |         |         |
|           | Total Percent  | 100%    | 100%    |         |         |         |         |
|           | Total Enrolled | 3       | 5       | 10      | 10      | 2       | 10      |
| Asian     |                |         |         |         |         |         |         |
|           | Success        | 50%     | 25%     |         |         |         |         |
|           | Non-Success    | 0%      | 0%      |         | 14%     |         |         |
|           | Withdrawal     | 50%     | 75%     | 29%     | 14%     |         |         |
|           | Total Percent  | 100%    |         | 100%    | 100%    |         |         |
|           | Total Enrolled | 2       | 4       | 7       | 7       | 3       | 3       |
| Filipino  |                |         |         |         |         |         |         |
|           | Success        | 75%     | 100%    |         | 100%    |         | 100%    |
|           | Non-Success    | 25%     | 0%      |         | 0%      |         | 0%      |
|           | Withdrawal     | 0%      | 0%      | 33%     | 0%      | 0%      | 0%      |
|           | Total Percent  | 100%    | 100%    | 100%    | 100%    | 0%      | 100%    |
|           | Total Enrolled | 4       | 3       | 3       | 3       | 0       | 2       |
| Latino    |                |         |         |         |         |         |         |
|           | Success        | 52%     | 71%     | 67%     | 68%     | 80%     | 70%     |
|           | Non-Success    | 19%     | 8%      | 7%      | 21%     | 10%     | 4%      |
|           | Withdrawal     | 30%     | 21%     | 27%     | 11%     | 10%     | 26%     |
|           | Total Percent  | 100%    | 100%    | 100%    | 100%    | 100%    | 100%    |
|           | Total Enrolled | 27      | 24      | 15      | 19      | 20      | 27      |
| Middle Ea | astern         |         |         |         |         |         |         |
|           | Success        | 0%      | 0%      | 0%      | 0%      | 0%      | 0%      |
|           | Non-Success    | 0%      | 0%      | 0%      | 0%      | 0%      | 0%      |
|           | Withdrawal     | 0%      | 0%      | 0%      | 0%      | 0%      | 0%      |
|           | Total Percent  | 0%      | 0%      | 0%      | 0%      | 0%      | 0%      |
|           | Total Enrolled | 0       | 0       | 0       | 0       | 0       | 0       |
| Native Ar | merican        |         |         |         |         |         |         |
|           | Success        | 0%      |         |         | 0%      |         |         |
|           | Non-Success    | 0%      | 0%      | 0%      | 50%     | 0%      | 0%      |
|           | Withdrawal     | 0%      | 0%      | 0%      | 50%     | 0%      | 0%      |
|           |                |         |         |         |         |         |         |

|            | Total Percent          | 0%              | 0%              | 100%            | 100%            | 0%                     | 0%              |  |
|------------|------------------------|-----------------|-----------------|-----------------|-----------------|------------------------|-----------------|--|
|            | Total Enrolled         | 0               | 0               | 1               | 2               | 0                      | 0               |  |
| Pacific Is | slander                |                 |                 |                 |                 |                        |                 |  |
|            | Success                | 100%            | 100%            | 0%              | 100%            | 0%                     | 100%            |  |
|            | Non-Success            | 0%              | 0%              | 0%              | 0%              | 0%                     | 0%              |  |
|            | Withdrawal             | 0%              | 0%              | 0%              | 0%              | 100%                   | 0%              |  |
|            | Total Percent          | 100%            | 100%            | 0%              | 100%            | 100%                   | 100%            |  |
|            |                        |                 |                 |                 |                 |                        |                 |  |
|            | Total Enrolled         | 1               | 1               | 0               | 2               | 1                      | 2               |  |
| White      | Total Enrolled         | 1               | 1               | 0               | 2               | 1                      | 2               |  |
| White      | Total Enrolled Success | <b>1</b><br>69% | <b>1</b><br>93% | <b>0</b><br>82% | <b>2</b><br>80% | <b>1</b><br>67%        | <b>2</b><br>50% |  |
| White      |                        | ·               | -               | _               | _               | <b>1</b><br>67%<br>17% | _               |  |
| White      | Success                | 69%             | 93%             | 82%             | 80%             |                        | 50%             |  |
| White      | Success<br>Non-Success | 69%<br>8%       | 93%<br>0%       | 82%<br>0%       | 80%<br>20%      | 17%                    | 50%<br>0%       |  |