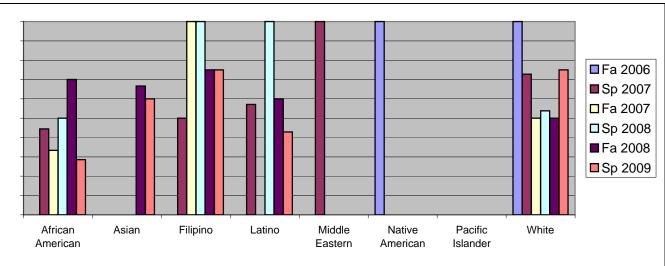

## Chabot Success Rates By Ethnicity and Semester Course: SPAN 50A

|                  | Fa 2006 | Sp 2007 | Fa 2007 | Sp 2008 | Fa 2008 | Sp 2009 |
|------------------|---------|---------|---------|---------|---------|---------|
| African American |         |         |         |         |         |         |
| Success          | 0%      | 44%     | 33%     | 50%     | 70%     | 29%     |
| Non-Success      | 0%      | 0%      | 33%     | 17%     | 10%     | 43%     |
| Withdrawal       | 0%      | 56%     | 33%     | 33%     | 20%     | 29%     |
| Total Percent    | 0%      | 100%    | 100%    | 100%    | 100%    | 100%    |
| Total Enrolled   | 0       | 9       | 6       | 12      | 10      | 7       |
| Asian            |         |         |         |         |         |         |
| Success          | 0%      | 0%      | 0%      | 0%      | 67%     | 60%     |
| Non-Success      | 0%      | 0%      | 100%    | 0%      | 33%     | 40%     |
| Withdrawal       | 0%      | 100%    |         | 0%      | 0%      | 0%      |
| Total Percent    | 0%      | 100%    | 100%    | 0%      | 100%    | 100%    |
| Total Enrolled   | 0       | 1       | 1       | 0       | 6       | 5       |
| Filipino         |         |         |         |         |         |         |
| Success          | 0%      | 50%     | 100%    | 100%    |         |         |
| Non-Success      | 0%      | 0%      | 0%      | 0%      | 0%      | 0%      |
| Withdrawal       | 0%      | 50%     | 0%      | 0%      | 25%     | 25%     |
| Total Percent    | 0%      | 100%    | 100%    | 100%    | 100%    | 100%    |
| Total Enrolled   | 0       | 4       | 1       | 2       | 4       | 4       |
| Latino           |         |         |         |         |         |         |
| Success          | 0%      | 57%     | 0%      | 100%    | 60%     | 43%     |
| Non-Success      | 0%      | 0%      | 0%      | 0%      | 20%     | 29%     |
| Withdrawal       | 0%      | 43%     | 100%    | 0%      | 20%     | 29%     |
| Total Percent    | 0%      | 100%    | 100%    | 100%    | 100%    | 100%    |
| Total Enrolled   | 0       | 7       | 2       | 4       | 5       | 7       |
| Middle Eastern   |         |         |         |         |         |         |
| Success          | 0%      | 100%    |         |         |         |         |
| Non-Success      | 0%      |         |         |         |         |         |
| Withdrawal       | 0%      | 0%      | 0%      | 0%      | 0%      | 0%      |

|            | Total Percent  | 0%   | 100% | 0%   | 0%   | 0%   | 0%   |
|------------|----------------|------|------|------|------|------|------|
|            | Total Enrolled | 0    | 1    | 0    | 0    | 0    | 0    |
| Native A   | merican        |      |      |      |      |      |      |
|            | Success        | 100% | 0%   | 0%   | 0%   | 0%   | 0%   |
|            | Non-Success    | 0%   | 0%   | 0%   | 0%   | 0%   | 0%   |
|            | Withdrawal     | 0%   | 0%   | 0%   | 0%   | 0%   | 0%   |
|            | Total Percent  | 100% | 0%   | 0%   | 0%   | 0%   | 0%   |
|            | Total Enrolled | 1    | 0    | 0    | 0    | 0    | 0    |
| Pacific Is | slander        |      |      |      |      |      |      |
|            | Success        | 0%   | 0%   | 0%   | 0%   | 0%   | 0%   |
|            | Non-Success    | 0%   | 0%   | 0%   | 0%   | 0%   | 0%   |
|            | Withdrawal     | 0%   | 100% | 0%   | 0%   | 0%   | 0%   |
|            | Total Percent  | 0%   | 100% | 0%   | 0%   | 0%   | 0%   |
|            | Total Enrolled | 0    | 1    | 0    | 0    | 0    | 0    |
| White      |                |      |      |      |      |      |      |
|            | Success        | 100% | 73%  | 50%  | 54%  | 50%  | 75%  |
|            | Non-Success    | 0%   | 0%   | 10%  | 46%  | 20%  | 17%  |
|            | Withdrawal     | 0%   | 27%  | 40%  | 0%   | 30%  | 8%   |
|            | Total Percent  | 100% | 100% | 100% | 100% | 100% | 100% |
|            | Total Enrolled | 2    | 11   | 10   | 13   | 10   | 12   |