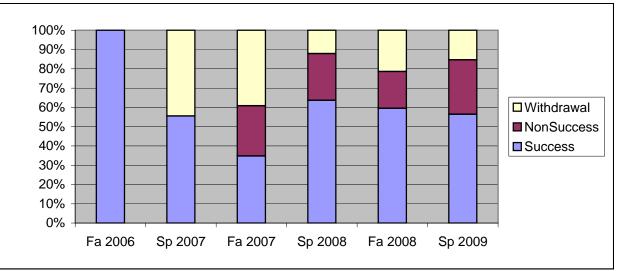

Chabot Success, Non-Success, and Withdrawal Rates By Semester Course: SPAN 50A

|                | Fa 2006 | Sp 2007 | Fa 2007 | Sp 2008 | Fa 2008 | Sp 2009 |
|----------------|---------|---------|---------|---------|---------|---------|
| Success        | 100%    | 56%     | 35%     | 64%     | 60%     | 56%     |
| Non-Success    | 0%      | 0%      | 26%     | 24%     | 19%     | 28%     |
| Withdrawal     | 0%      | 44%     | 39%     | 12%     | 21%     | 15%     |
| Total Percent  | 100%    | 100%    | 100%    | 100%    | 100%    | 100%    |
| Total Enrolled | 3       | 36      | 23      | 33      | 42      | 39      |