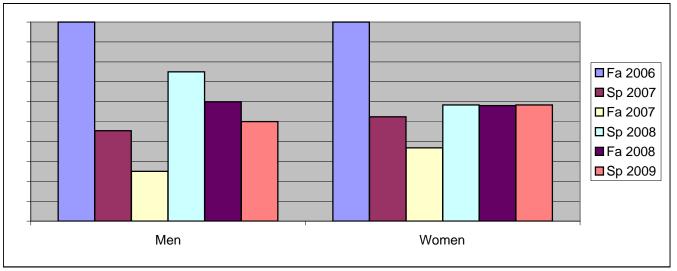

Chabot Success Rates By Gender and Semester Course: SPAN 50A

|                | Fa 2006 | Sp 2007 | Fa 2007 | Sp 2008 | Fa 2008 | Sp 2009 |
|----------------|---------|---------|---------|---------|---------|---------|
| Men            |         |         |         |         |         |         |
| Success        | 100%    | 45%     | 25%     | 75%     | 60%     | 50%     |
| Non-Success    | 0%      | 0%      | 50%     | 25%     | 10%     | 43%     |
| Withdrawal     | 0%      | 55%     | 25%     | 0%      | 30%     | 7%      |
| Total Percent  | 100%    | 100%    | 100%    | 100%    | 100%    | 100%    |
| Total Enrolled | 1       | 11      | 4       | 8       | 10      | 14      |
| Women          |         |         |         |         |         |         |
| Success        | 100%    | 52%     | 37%     | 58%     | 58%     | 58%     |
| Non-Success    | 0%      | 0%      | 21%     | 25%     | 23%     | 21%     |
| Withdrawal     | 0%      | 48%     | 42%     | 17%     | 19%     | 21%     |
| Total Percent  | 100%    | 100%    | 100%    | 100%    | 100%    | 100%    |
| Total Enrolled | 2       | 21      | 19      | 24      | 31      | 24      |