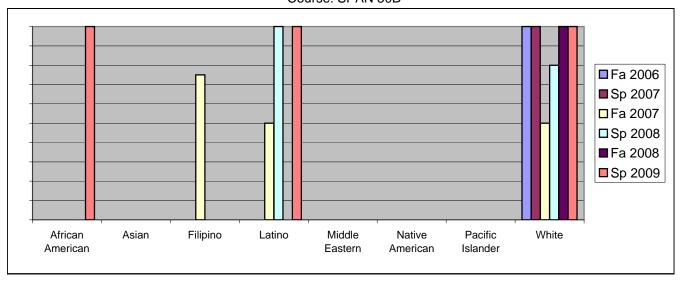

Chabot Success Rates By Ethnicity and Semester Course: SPAN 50B

|                |                | Fa 2006 | Sp 2007 | Fa 2007 | Sp 2008 | Fa 2008 | Sp 2009 |
|----------------|----------------|---------|---------|---------|---------|---------|---------|
| African A      | merican        |         |         |         |         |         |         |
|                | Success        | 0%      | 0%      | 0%      | 0%      | 0%      | 100%    |
|                | Non-Success    | 0%      | 0%      | 0%      | 100%    | 0%      | 0%      |
|                | Withdrawal     | 0%      | 0%      | 0%      | 0%      | 0%      | 0%      |
|                | Total Percent  | 0%      | 0%      | 0%      | 100%    | 0%      | 100%    |
|                | Total Enrolled | 0       | 0       | 0       | 1       | 0       | 2       |
| Asian          |                |         |         |         |         |         |         |
|                | Success        | 0%      | 0%      | 0%      | 0%      | 0%      | 0%      |
|                | Non-Success    | 0%      | 0%      | 0%      | 100%    | 0%      | 0%      |
|                | Withdrawal     | 0%      | 0%      | 0%      | 0%      | 0%      | 0%      |
|                | Total Percent  | 0%      | 0%      | 0%      | 100%    | 0%      | 0%      |
|                | Total Enrolled | 0       | 0       | 0       | 1       | 0       | 0       |
| Filipino       |                |         |         |         |         |         |         |
|                | Success        | 0%      | 0%      | 75%     | 0%      | 0%      | 0%      |
|                | Non-Success    | 0%      | 0%      | 0%      | 0%      | 0%      | 0%      |
|                | Withdrawal     | 0%      | 0%      | 25%     | 0%      | 0%      | 0%      |
|                | Total Percent  | 0%      | 0%      | 100%    | 0%      | 0%      | 0%      |
|                | Total Enrolled | 0       | 0       | 4       | 0       | 0       | 0       |
| Latino         |                |         |         |         |         |         |         |
|                | Success        | 0%      | 0%      | 50%     | 100%    | 0%      | 100%    |
|                | Non-Success    | 0%      | 0%      | 0%      | 0%      | 0%      | 0%      |
|                | Withdrawal     | 0%      | 0%      | 50%     | 0%      | 0%      | 0%      |
|                | Total Percent  | 0%      | 0%      | 100%    | 100%    | 0%      | 100%    |
|                | Total Enrolled | 0       | 0       | 2       | 2       | 0       | 2       |
| Middle Eastern |                |         |         |         |         |         |         |
|                | Success        | 0%      | 0%      | 0%      | 0%      | 0%      | 0%      |
|                | Non-Success    | 0%      |         |         |         |         | 0%      |
|                | Withdrawal     | 0%      | 0%      | 0%      | 0%      | 0%      | 0%      |

|            | Total Percent  | 0%   | 0%   | 0%   | 0%   | 0%   | 0%   |
|------------|----------------|------|------|------|------|------|------|
|            | Total Enrolled | 0    | 0    | 0    | 0    | 0    | 0    |
| Native Ar  | merican        |      |      |      |      |      |      |
|            | Success        | 0%   | 0%   | 0%   | 0%   | 0%   | 0%   |
|            | Non-Success    | 0%   | 0%   | 0%   | 0%   | 0%   | 0%   |
|            | Withdrawal     | 0%   | 0%   | 100% | 0%   | 0%   | 0%   |
|            | Total Percent  | 0%   | 0%   | 100% | 0%   | 0%   | 0%   |
|            | Total Enrolled | 0    | 0    | 1    | 0    | 0    | 0    |
| Pacific Is | lander         |      |      |      |      |      |      |
|            | Success        | 0%   | 0%   | 0%   | 0%   | 0%   | 0%   |
|            | Non-Success    | 0%   | 0%   | 0%   | 0%   | 0%   | 0%   |
|            | Withdrawal     | 0%   | 0%   | 0%   | 0%   | 0%   | 0%   |
|            | Total Percent  | 0%   | 0%   | 0%   | 0%   | 0%   | 0%   |
|            | Total Enrolled | 0    | 0    | 0    | 0    | 0    | 0    |
| White      |                |      |      |      |      |      |      |
|            | Success        | 100% | 100% | 50%  | 80%  | 100% | 100% |
|            | Non-Success    | 0%   | 0%   | 8%   | 0%   | 0%   | 0%   |
|            | Withdrawal     | 0%   | 0%   | 42%  | 20%  | 0%   | 0%   |
|            | Total Percent  | 100% | 100% | 100% | 100% | 100% | 100% |
|            | Total Enrolled | 4    | 2    | 12   | 5    | 3    | 4    |