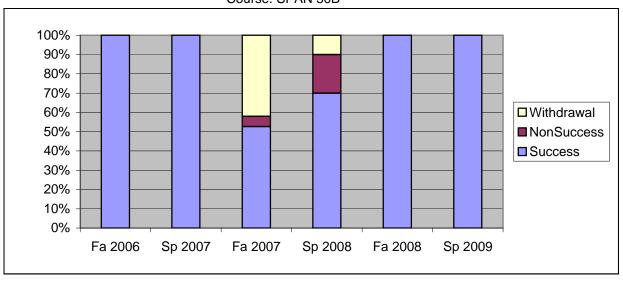

Chabot Success, Non-Success, and Withdrawal Rates By Semester Course: SPAN 50B

|                | Fa 2006 | Sp 2007 | Fa 2007 | Sp 2008 | Fa 2008 | Sp 2009 |
|----------------|---------|---------|---------|---------|---------|---------|
| Success        | 100%    | 100%    | 53%     | 70%     | 100%    | 100%    |
| Non-Success    | 0%      | 0%      | 5%      | 20%     | 0%      | 0%      |
| Withdrawal     | 0%      | 0%      | 42%     | 10%     | 0%      | 0%      |
| Total Percent  | 100%    | 100%    | 100%    | 100%    | 100%    | 100%    |
| Total Enrolled | 4       | 2       | 19      | 10      | 3       | 8       |