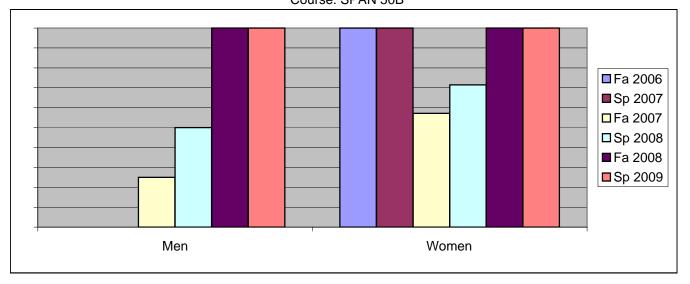

Chabot Success Rates By Gender and Semester Course: SPAN 50B

|                | Fa 2006 | Sp 2007 | Fa 2007 | Sp 2008 | Fa 2008 | Sp 2009 |
|----------------|---------|---------|---------|---------|---------|---------|
| Men            |         |         |         | -       |         |         |
| Success        | 0%      | 0%      | 25%     | 50%     | 100%    | 100%    |
| Non-Success    | 0%      | 0%      | 0%      | 50%     | 0%      | 0%      |
| Withdrawal     | 0%      | 0%      | 75%     | 0%      | 0%      | 0%      |
| Total Percent  | 0%      | 0%      | 100%    | 100%    | 100%    | 100%    |
| Total Enrolled | 0       | 0       | 4       | 2       | 1       | 2       |
| Women          |         |         |         |         |         |         |
| Success        | 100%    | 100%    | 57%     | 71%     | 100%    | 100%    |
| Non-Success    | 0%      | 0%      | 7%      | 14%     | 0%      | 0%      |
| Withdrawal     | 0%      | 0%      | 36%     | 14%     | 0%      | 0%      |
| Total Percent  | 100%    | 100%    | 100%    | 100%    | 100%    | 100%    |
| Total Enrolled | 4       | 2       | 14      | 7       | 2       | 6       |