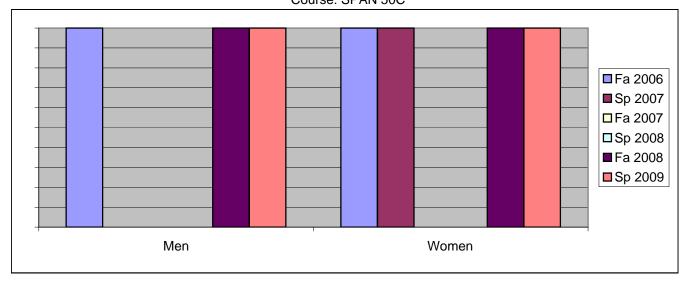

Chabot Success Rates By Gender and Semester Course: SPAN 50C

|                | Fa 2006 | Sp 2007 | Fa 2007 | Sp 2008 | Fa 2008 | Sp 2009 |
|----------------|---------|---------|---------|---------|---------|---------|
| Men            |         |         |         |         |         | -       |
| Success        | 100%    | 0%      | 0%      | 0%      | 100%    | 100%    |
| Non-Success    | 0%      | 0%      | 0%      | 0%      | 0%      | 0%      |
| Withdrawal     | 0%      | 0%      | 0%      | 0%      | 0%      | 0%      |
| Total Percent  | 100%    | 0%      | 0%      | 0%      | 100%    | 100%    |
| Total Enrolled | 1       | 0       | 0       | 0       | 1       | 2       |
| Women          |         |         |         |         |         |         |
| Success        | 100%    | 100%    | 0%      | 0%      | 100%    | 100%    |
| Non-Success    | 0%      | 0%      | 0%      | 0%      | 0%      | 0%      |
| Withdrawal     | 0%      | 0%      | 0%      | 0%      | 0%      | 0%      |
| Total Percent  | 100%    | 100%    | 0%      | 0%      | 100%    | 100%    |
| Total Enrolled | 7       | 3       | 0       | 0       | 5       | 4       |