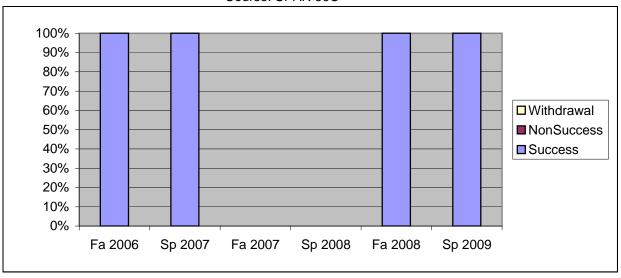

Chabot Success, Non-Success, and Withdrawal Rates By Semester Course: SPAN 50C

|                | Fa 2006 | Sp 2007 | Fa 2007 | Sp 2008 | Fa 2008 | Sp 2009 |
|----------------|---------|---------|---------|---------|---------|---------|
| Success        | 100%    | 100%    | 0%      | 0%      | 100%    | 100%    |
| Non-Success    | 0%      | 0%      | 0%      | 0%      | 0%      | 0%      |
| Withdrawal     | 0%      | 0%      | 0%      | 0%      | 0%      | 0%      |
| Total Percent  | 100%    | 100%    | 0%      | 0%      | 100%    | 100%    |
| Total Enrolled | 8       | 3       | 0       | 0       | 6       | 6       |