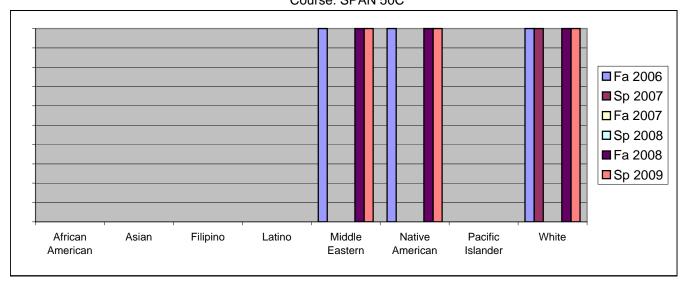

Chabot Success Rates By Ethnicity and Semester Course: SPAN 50C

|                |                | Fa 2006 | Sp 2007 | Fa 2007 | Sp 2008 | Fa 2008 | Sp 2009 |
|----------------|----------------|---------|---------|---------|---------|---------|---------|
| African A      | merican        |         |         |         |         |         |         |
|                | Success        | 0%      | 0%      | 0%      | 0%      | 0%      | 0%      |
|                | Non-Success    | 0%      | 0%      | 0%      | 0%      | 0%      | 0%      |
|                | Withdrawal     | 0%      | 0%      | 0%      | 0%      | 0%      | 0%      |
|                | Total Percent  | 0%      | 0%      | 0%      | 0%      | 0%      | 0%      |
|                | Total Enrolled | 0       | 0       | 0       | 0       | 0       | 0       |
| Asian          |                |         |         |         |         |         |         |
|                | Success        | 0%      | 0%      |         | 0%      |         |         |
|                | Non-Success    | 0%      | 0%      | 0%      | 0%      | 0%      | 0%      |
|                | Withdrawal     | 0%      | 0%      | 0%      | 0%      | 0%      | 0%      |
|                | Total Percent  | 0%      | 0%      | 0%      | 0%      | 0%      | 0%      |
|                | Total Enrolled | 0       | 0       | 0       | 0       | 0       | 0       |
| Filipino       |                |         |         |         |         |         |         |
|                | Success        | 0%      | 0%      | 0%      | 0%      | 0%      | 0%      |
|                | Non-Success    | 0%      | 0%      | 0%      | 0%      | 0%      | 0%      |
|                | Withdrawal     | 0%      | 0%      | 0%      | 0%      | 0%      | 0%      |
|                | Total Percent  | 0%      | 0%      | 0%      | 0%      | 0%      | 0%      |
|                | Total Enrolled | 0       | 0       | 0       | 0       | 0       | 0       |
| Latino         |                |         |         |         |         |         |         |
|                | Success        | 0%      | 0%      | 0%      | 0%      | 0%      | 0%      |
|                | Non-Success    | 0%      | 0%      | 0%      | 0%      | 0%      | 0%      |
|                | Withdrawal     | 0%      | 0%      | 0%      | 0%      | 0%      | 0%      |
|                | Total Percent  | 0%      | 0%      | 0%      | 0%      | 0%      | 0%      |
|                | Total Enrolled | 0       | 0       | 0       | 0       | 0       | 0       |
| Middle Eastern |                |         |         |         |         |         |         |
|                | Success        | 100%    | 0%      | 0%      | 0%      |         |         |
|                | Non-Success    | 0%      | 0%      | 0%      | 0%      | 0%      | 0%      |
|                | Withdrawal     | 0%      | 0%      | 0%      | 0%      | 0%      | 0%      |
|                | Total Percent  | 100%    | 0%      | 0%      | 0%      | 100%    | 100%    |
|                | Total Enrolled | 1       | 0       | 0       | 0       | 1       | 1       |
| Native Ar      | merican        |         |         |         |         |         |         |
|                | Success        | 100%    | 0%      |         | 0%      |         |         |
|                | Non-Success    | 0%      | 0%      |         | 0%      |         |         |
|                | Withdrawal     | 0%      | 0%      | 0%      | 0%      | 0%      | 0%      |
|                |                |         |         |         |         |         |         |

|            | Total Percent        | 100% | 0%   | 0% | 0% | 100% | 100% |  |
|------------|----------------------|------|------|----|----|------|------|--|
|            | Total Enrolled       | 1    | 0    | 0  | 0  | 1    | 1    |  |
| Pacific Is | lander               |      |      |    |    |      |      |  |
|            | Success              | 0%   | 0%   | 0% | 0% | 0%   | 0%   |  |
|            | Non-Success          | 0%   | 0%   | 0% | 0% | 0%   | 0%   |  |
|            | Withdrawal           | 0%   | 0%   | 0% | 0% | 0%   | 0%   |  |
|            | Total Percent        | 0%   | 0%   | 0% | 0% | 0%   | 0%   |  |
|            | Total Enrolled       | 0    | 0    | 0  | 0  | 0    | 0    |  |
| White      |                      |      |      |    |    |      |      |  |
|            | Success              | 100% | 100% | 0% | 0% | 100% | 100% |  |
|            | Non-Success          | 0%   | 0%   | 0% | 0% | 0%   | 0%   |  |
|            | Withdrawal           | 0%   | 0%   | 0% | 0% | 0%   | 0%   |  |
|            | <b>Total Percent</b> | 100% | 100% | 0% | 0% | 100% | 100% |  |
|            | Total Enrolled       | 6    | 3    | 0  | 0  | 4    | 4    |  |