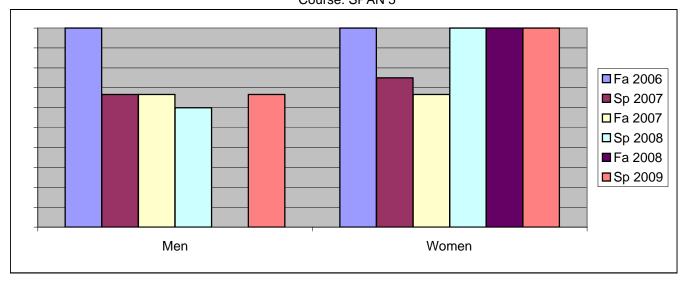

Chabot Success Rates By Gender and Semester Course: SPAN 5

|                | Fa 2006 | Sp 2007 | Fa 2007 | Sp 2008 | Fa 2008 | Sp 2009 |
|----------------|---------|---------|---------|---------|---------|---------|
| Men            |         |         |         |         |         |         |
| Success        | 100%    | 67%     | 67%     | 60%     | 0%      | 67%     |
| Non-Success    | 0%      | 0%      | 0%      | 0%      | 0%      | 0%      |
| Withdrawal     | 0%      | 33%     | 33%     | 40%     | 0%      | 33%     |
| Total Percent  | 100%    | 100%    | 100%    | 100%    | 0%      | 100%    |
| Total Enrolled | 2       | 3       | 3       | 5       | 0       | 3       |
| Women          |         |         |         |         |         |         |
| Success        | 100%    | 75%     | 67%     | 100%    | 100%    | 100%    |
| Non-Success    | 0%      | 0%      | 0%      | 0%      | 0%      | 0%      |
| Withdrawal     | 0%      | 25%     | 33%     | 0%      | 0%      | 0%      |
| Total Percent  | 100%    | 100%    | 100%    | 100%    | 100%    | 100%    |
| Total Enrolled | 3       | 8       | 9       | 8       | 6       | 6       |