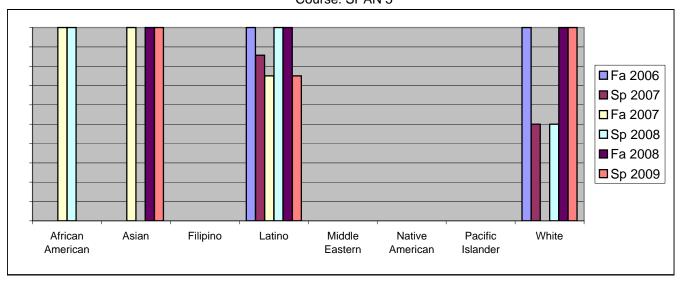

Chabot Success Rates By Ethnicity and Semester Course: SPAN 5

|           |                | Fa 2006 | Sp 2007 | Fa 2007 | Sp 2008 | Fa 2008 | Sp 2009 |
|-----------|----------------|---------|---------|---------|---------|---------|---------|
| African A | American       |         |         |         |         |         |         |
|           | Success        | 0%      | 0%      | 100%    | 100%    | 0%      | 0%      |
|           | Non-Success    | 0%      | 0%      | 0%      | 0%      | 0%      | 0%      |
|           | Withdrawal     | 0%      | 0%      | 0%      | 0%      | 0%      | 0%      |
|           | Total Percent  | 0%      | 0%      | 100%    | 100%    | 0%      | 0%      |
|           | Total Enrolled | 0       | 0       | 1       | 1       | 0       | 0       |
| Asian     |                |         |         |         |         |         |         |
|           | Success        | 0%      |         |         | 0%      |         | 100%    |
|           | Non-Success    | 0%      | 0%      |         |         | 0%      | 0%      |
|           | Withdrawal     | 0%      | 0%      | 0%      | 0%      | 0%      | 0%      |
|           | Total Percent  | 0%      | 0%      | 100%    | 0%      | 100%    | 100%    |
|           | Total Enrolled | 0       | 0       | 1       | 0       | 1       | 2       |
| Filipino  |                |         |         |         |         |         |         |
|           | Success        | 0%      | 0%      |         | 0%      | 0%      | 0%      |
|           | Non-Success    | 0%      | 0%      | 0%      | 0%      | 0%      | 0%      |
|           | Withdrawal     | 0%      | 0%      | 0%      | 0%      | 0%      | 0%      |
|           | Total Percent  | 0%      | 0%      | 0%      | 0%      | 0%      | 0%      |
|           | Total Enrolled | 0       | 0       | 0       | 0       | 0       | 0       |
| Latino    |                |         |         |         |         |         |         |
|           | Success        | 100%    | 86%     | 75%     | 100%    | 100%    | 75%     |
|           | Non-Success    | 0%      | 0%      | 0%      | 0%      | 0%      | 0%      |
|           | Withdrawal     | 0%      | 14%     | 25%     | 0%      | 0%      | 25%     |
|           | Total Percent  | 100%    | 100%    | 100%    | 100%    | 100%    | 100%    |
|           | Total Enrolled | 3       | 7       | 8       | 9       | 4       | 4       |
| Middle E  | astern         |         |         |         |         |         |         |
|           | Success        | 0%      | 0%      | 0%      |         |         |         |
|           | Non-Success    | 0%      | 0%      |         |         |         | 0%      |
|           | Withdrawal     | 0%      | 0%      | 0%      | 0%      | 0%      | 0%      |
|           | Total Percent  | 0%      | 0%      | 0%      | 0%      | 0%      | 0%      |
|           | Total Enrolled | 0       | 0       | 0       | 0       | 0       | 0       |
| Native A  | merican        |         |         |         |         |         |         |
|           | Success        | 0%      | 0%      | 0%      |         |         |         |
|           | Non-Success    | 0%      | 0%      | 0%      | 0%      |         |         |
|           | Withdrawal     | 0%      | 0%      | 0%      | 0%      | 0%      | 0%      |
|           |                |         |         |         |         |         |         |

|            | Total Percent  | 0%   | 0%   | 0%   | 0%   | 0%   | 0%   |  |
|------------|----------------|------|------|------|------|------|------|--|
|            | Total Enrolled | 0    | 0    | 0    | 0    | 0    | 0    |  |
| Pacific Is | slander        |      |      |      |      |      |      |  |
|            | Success        | 0%   | 0%   | 0%   | 0%   | 0%   | 0%   |  |
|            | Non-Success    | 0%   | 0%   | 0%   | 0%   | 0%   | 0%   |  |
|            | Withdrawal     | 0%   | 0%   | 0%   | 0%   | 0%   | 0%   |  |
|            | Total Percent  | 0%   | 0%   | 0%   | 0%   | 0%   | 0%   |  |
|            | Total Enrolled | 0    | 0    | 0    | 0    | 0    | 0    |  |
| White      |                |      |      |      |      |      |      |  |
|            | Success        | 100% | 50%  | 0%   | 50%  | 100% | 100% |  |
|            | Non-Success    | 0%   | 0%   | 0%   | 0%   | 0%   | 0%   |  |
|            | Withdrawal     | 0%   | 50%  | 100% | 50%  | 0%   | 0%   |  |
|            | Total Percent  | 100% | 100% | 100% | 100% | 100% | 100% |  |
|            | Total Enrolled | 2    | 4    | 4    | 2    | 4    | 3    |  |