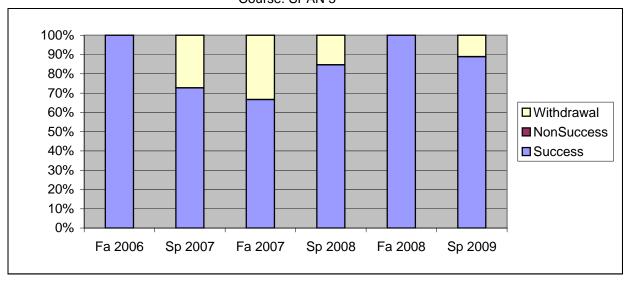

Chabot Success, Non-Success, and Withdrawal Rates By Semester Course: SPAN 5

|                | Fa 2006 | Sp 2007 | Fa 2007 | Sp 2008 | Fa 2008 | Sp 2009 |
|----------------|---------|---------|---------|---------|---------|---------|
| Success        | 100%    | 73%     | 67%     | 85%     | 100%    | 89%     |
| Non-Success    | 0%      | 0%      | 0%      | 0%      | 0%      | 0%      |
| Withdrawal     | 0%      | 27%     | 33%     | 15%     | 0%      | 11%     |
| Total Percent  | 100%    | 100%    | 100%    | 100%    | 100%    | 100%    |
| Total Enrolled | 6       | 11      | 12      | 13      | 6       | 9       |